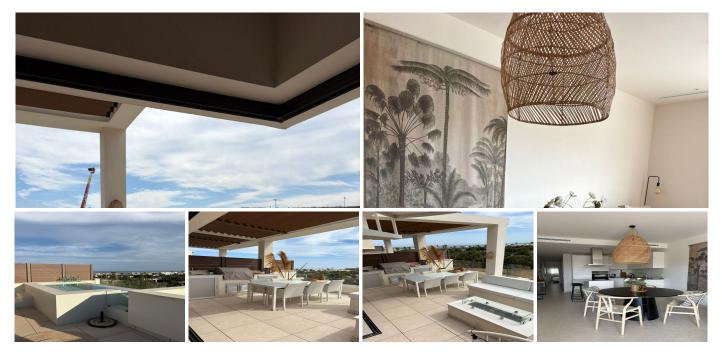

The penthouse is on the first floor. It is stylishly furnished and has a large terrace plus a solarium with a private plunge pool where you can relax in the sun. The terrace also has an outdoor kitchen with a dining table and 6 chairs, comfortable lounge furniture with a gas fire place on the terrace. From the terrace you can enjoy views of the surrounding area, the sea and the mountains of Mijas. The modern furnished living/dining room has a fully equipped modern open plan kitchen with an island. Sliding glass doors lead out to the spacious private terrace. Adjacent to the living room is the spacious master bedroom with ensuite bathroom, fitted wardrobes and sliding doors to the terrace with stunning views of the surrounding countryside and the sea. The 2nd and 3rd bedrooms also have en-suite bathrooms with walk-in showers. There are two private parking spaces in the basement car park with lift access to the penthouse. The penthouse is very suitable for families with children. Lotus Jardinana in La Cala de Mijas The location of Lotus Jardinana is unique. It is situated on the edge of the beautiful former fishing village of La Cala de Mijas. La Cala is a jewel on the eastern Costa del Sol. La Cala is known for its wide sandy beach and a developing restaurant scene (Spanish, Indian, Italian, British, Thai, etc.) which shows that this village is on the rise. Try the famous Olvia"s la Cala restaurant and cocktail bar with live music. There are also many bars and terraces, shops and local markets and there are several golf courses nearby. A walk along the