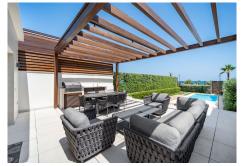

## TOWNHOUSE 3 BEDROOMS 4 BATHROOMS IN ESTEPONA

Estepona

REF# R5121085 - 3.450.000€

| 3    | 4     | 290 m² | 120 m² |
|------|-------|--------|--------|
| Beds | Baths | Built  | Plot   |

Situated on the frontline of the New Golden Mile, between Puerto Banús and Estepona, this exceptional townhouse offers a unique blend of coastal luxury, privacy, and resort-style amenities. Located in a secure gated community with beautifully landscaped gardens, a spacious communal swimming pool, and direct access to the beach and promenade, it is the ideal Mediterranean retreat. The property spans three levels and features three bright bedrooms and four elegantly designed bathrooms. The open-plan American kitchen flows seamlessly into the living and dining area, where expansive windows frame uninterrupted sea views and fill the home with natural light. From the main living space, step out onto a large terrace and private garden with your own swimming pool — the perfect spot for entertaining or relaxing in the sun. A generous basement level offers flexible space, ideal for a home cinema, private gym, or the potential to add an additional bedroom. Two secure underground parking spaces provide added convenience and peace of mind. Residents of the community also benefit from access to tennis and padel courts, making this property a haven for both relaxation and active living. Combining a prime beachfront location, refined architecture, and versatile leisure options, this is the perfect home for those seeking a premium coastal lifestyle on the Costa del Sol.