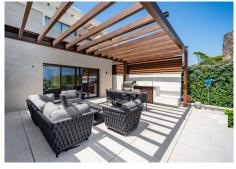

## TOWNHOUSE 3 BEDROOMS 4 BATHROOMS IN ESTEPONA

Estepona

REF# R5121085 - 3.450.000€

| 3    | 4     | 290 m² | 120 m² |
|------|-------|--------|--------|
| Beds | Baths | Built  | Plot   |

Situated on the frontline of the New Golden Mile, between Puerto Banús and Estepona, this exceptional townhouse offers a unique blend of coastal luxury, privacy, and resort-style amenities. Located in a secure gated community with beautifully landscaped gardens, a spacious communal swimming pool, and direct access to the beach and promenade, it is the ideal Mediterranean retreat. The property spans three levels and features three bright bedrooms and four elegantly designed bathrooms. The open-plan American kitchen flows seamlessly into the living and dining area, where expansive windows frame uninterrupted sea views and fill the home with natural light. From the main living space, step out onto a large terrace and private garden with your own swimming pool — the perfect spot for entertaining or relaxing in the sun. A generous basement level offers flexible space, ideal for a home cinema, private gym, or the potential to add an additional bedroom. Two secure underground parking spaces provide added convenience and peace of mind. Residents of the community also benefit from access to tennis and padel courts, making this property a haven for both relaxation and active living. Combining a prime beachfront location, refined architecture, and versatile leisure options, this is the perfect home for those seeking a premium coastal lifestyle on the Costa del Sol.