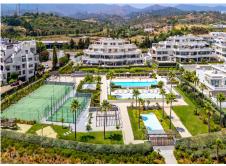

## TOWNHOUSE 3 BEDROOMS 4 BATHROOMS IN ESTEPONA

Estepona

REF# R5121085 - 3.450.000€

| 3    | 4     | 290 m² | 120 m² |
|------|-------|--------|--------|
| Beds | Baths | Built  | Plot   |

Situated on the frontline of the New Golden Mile, between Puerto Banús and Estepona, this exceptional townhouse offers a unique blend of coastal luxury, privacy, and resort-style amenities. Located in a secure gated community with beautifully landscaped gardens, a spacious communal swimming pool, and direct access to the beach and promenade, it is the ideal Mediterranean retreat. The property spans three levels and features three bright bedrooms and four elegantly designed bathrooms. The open-plan American kitchen flows seamlessly into the living and dining area, where expansive windows frame uninterrupted sea views and fill the home with natural light. From the main living space, step out onto a large terrace and private garden with your own swimming pool — the perfect spot for entertaining or relaxing in the sun. A generous basement level offers flexible space, ideal for a home cinema, private gym, or the potential to add an additional bedroom. Two secure underground parking spaces provide added convenience and peace of mind. Residents of the community also benefit from access to tennis and padel courts, making this property a haven for both relaxation and active living. Combining a prime beachfront location, refined architecture, and versatile leisure options, this is the perfect home for those seeking a premium coastal lifestyle on the Costa del Sol.