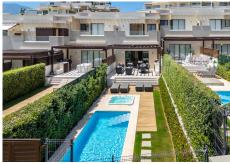

## TOWNHOUSE 3 BEDROOMS 4 BATHROOMS IN ESTEPONA

Estepona

REF# R5121085 - 3.450.000€

| 3    | 4     | 290 m² | 120 m² |
|------|-------|--------|--------|
| Beds | Baths | Built  | Plot   |

Situated on the frontline of the New Golden Mile, between Puerto Banús and Estepona, this exceptional townhouse offers a unique blend of coastal luxury, privacy, and resort-style amenities. Located in a secure gated community with beautifully landscaped gardens, a spacious communal swimming pool, and direct access to the beach and promenade, it is the ideal Mediterranean retreat. The property spans three levels and features three bright bedrooms and four elegantly designed bathrooms. The open-plan American kitchen flows seamlessly into the living and dining area, where expansive windows frame uninterrupted sea views and fill the home with natural light. From the main living space, step out onto a large terrace and private garden with your own swimming pool — the perfect spot for entertaining or relaxing in the sun. A generous basement level offers flexible space, ideal for a home cinema, private gym, or the potential to add an additional bedroom. Two secure underground parking spaces provide added convenience and peace of mind. Residents of the community also benefit from access to tennis and padel courts, making this property a haven for both relaxation and active living. Combining a prime beachfront location, refined architecture, and versatile leisure options, this is the perfect home for those seeking a premium coastal lifestyle on the Costa del Sol.