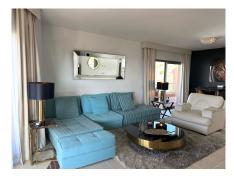

## PENTHOUSE 3 BEDROOMS 3 BATHROOMS IN BENAHAVÍS

Benahavís

REF# R5120707 - 1.230.000€

| 3    | 3     | 156 m² | 142 m²  |
|------|-------|--------|---------|
| Beds | Baths | Built  | Terrace |

Penthouse in Flamingos Resort with the Best View Thanks to Its Highest Position in the Complex and Unobstructed Front View! Upon entering this luxurious penthouse, you are immediately welcomed by the spacious hallway with elegant built-in wardrobes. The large, fully equipped kitchen is finished with high-quality materials and includes a separate utility room – perfect for additional storage or laundry. From the kitchen, you walk into the bright and open living room, where large sliding doors on two sides create a seamless connection to the expansive wrap-around terrace. All living areas are situated on one level, enhancing both comfort and accessibility. The three generous bedrooms each come with a luxurious ensuite bathroom, featuring a bathtub or walk-in shower, double sinks, and a toilet. Thanks to the corner location and unobstructed views, nearly every room offers breathtaking panoramic views of the sea and surrounding golf courses. High-Quality Finishes Include: Antique marble floors in the living area Ceramic tiles in the kitchen and terrace Underfloor heating in all bathrooms Air conditioning (hot/cold) and central heating Electrically operated shutters Large aluminum sliding doors Two spacious parking spaces Private storage room in the underground garage Royal Flamingos – An Exclusive Residential Resort Located in the secure and gated Los Flamingos Golf Resort, which also houses the prestigious Hotel Villa Padierna Palace, Royal Flamingos offers: 3 swimming pools in beautifully landscaped gardens Paddle tennis court