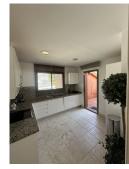

## PENTHOUSE 3 BEDROOMS 3 BATHROOMS IN BENAHAVÍS

Benahavís

REF# R5120707 - 1.230.000€

| 3    | 3     | 156 m² | 142 m²  |
|------|-------|--------|---------|
| Beds | Baths | Built  | Terrace |

Penthouse in Flamingos Resort with the Best View Thanks to Its Highest Position in the Complex and Unobstructed Front View! Upon entering this luxurious penthouse, you are immediately welcomed by the spacious hallway with elegant built-in wardrobes. The large, fully equipped kitchen is finished with high-quality materials and includes a separate utility room – perfect for additional storage or laundry. From the kitchen, you walk into the bright and open living room, where large sliding doors on two sides create a seamless connection to the expansive wrap-around terrace. All living areas are situated on one level, enhancing both comfort and accessibility. The three generous bedrooms each come with a luxurious ensuite bathroom, featuring a bathtub or walk-in shower, double sinks, and a toilet. Thanks to the corner location and unobstructed views, nearly every room offers breathtaking panoramic views of the sea and surrounding golf courses. High-Quality Finishes Include: Antique marble floors in the living area Ceramic tiles in the kitchen and terrace Underfloor heating in all bathrooms Air conditioning (hot/cold) and central heating Electrically operated shutters Large aluminum sliding doors Two spacious parking spaces Private storage room in the underground garage Royal Flamingos – An Exclusive Residential Resort Located in the secure and gated Los Flamingos Golf Resort, which also houses the prestigious Hotel Villa Padierna Palace, Royal Flamingos offers: 3 swimming pools in beautifully landscaped gardens Paddle tennis court