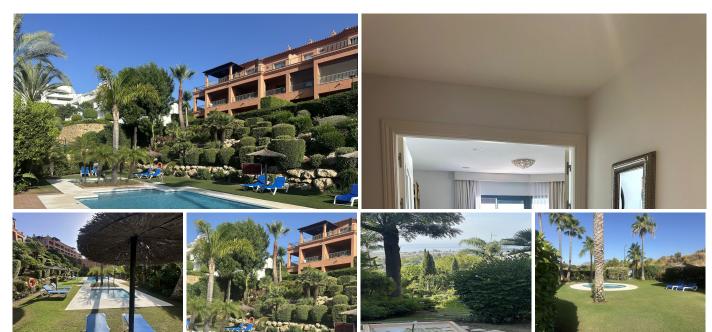

## PENTHOUSE 3 BEDROOMS 3 BATHROOMS IN BENAHAVÍS

Benahavís

REF# R5120707 - 1.230.000€

| 3    | 3     | 156 m² | 142 m²  |
|------|-------|--------|---------|
| Beds | Baths | Built  | Terrace |

Penthouse in Flamingos Resort with the Best View Thanks to Its Highest Position in the Complex and Unobstructed Front View! Upon entering this luxurious penthouse, you are immediately welcomed by the spacious hallway with elegant built-in wardrobes. The large, fully equipped kitchen is finished with high-quality materials and includes a separate utility room – perfect for additional storage or laundry. From the kitchen, you walk into the bright and open living room, where large sliding doors on two sides create a seamless connection to the expansive wrap-around terrace. All living areas are situated on one level, enhancing both comfort and accessibility. The three generous bedrooms each come with a luxurious ensuite bathroom, featuring a bathtub or walk-in shower, double sinks, and a toilet. Thanks to the corner location and unobstructed views, nearly every room offers breathtaking panoramic views of the sea and surrounding golf courses. High-Quality Finishes Include: Antique marble floors in the living area Ceramic tiles in the kitchen and terrace Underfloor heating in all bathrooms Air conditioning (hot/cold) and central heating Electrically operated shutters Large aluminum sliding doors Two spacious parking spaces Private storage room in the underground garage Royal Flamingos – An Exclusive Residential Resort Located in the secure and gated Los Flamingos Golf Resort, which also houses the prestigious Hotel Villa Padierna Palace, Royal Flamingos offers: 3 swimming pools in beautifully landscaped gardens Paddle tennis court

Concierge service 24/7 security and video surveillance Prime Location on the Costa del Sol Just minutes away from: Beaches of Costalita and El Saladillo Luxury beach clubs such as Villa del Mar Laguna Village with shops and restaurants San Pedro de Alcántara (8 min), Puerto Banús (10 min), Marbella (15 min) Málaga Airport – approx. 40 minutes by car Interested? This unique penthouse is ideal as a second home, investment, or permanent residence on the Costa del Sol. ???? Email: info@postemaenladage ???? Call/WhatsApp: +31 612830202 Price: €1,230,000 (excluding transfer tax)