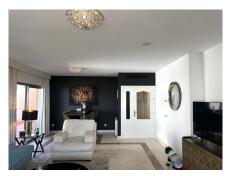

## PENTHOUSE 3 BEDROOMS 3 BATHROOMS IN BENAHAVÍS

Benahavís

REF# R5120707 - 1.230.000€

| 3    | 3     | 156 m² | 142 m²  |
|------|-------|--------|---------|
| Beds | Baths | Built  | Terrace |

Penthouse in Flamingos Resort with the Best View Thanks to Its Highest Position in the Complex and Unobstructed Front View! Upon entering this luxurious penthouse, you are immediately welcomed by the spacious hallway with elegant built-in wardrobes. The large, fully equipped kitchen is finished with high-quality materials and includes a separate utility room – perfect for additional storage or laundry. From the kitchen, you walk into the bright and open living room, where large sliding doors on two sides create a seamless connection to the expansive wrap-around terrace. All living areas are situated on one level, enhancing both comfort and accessibility. The three generous bedrooms each come with a luxurious ensuite bathroom, featuring a bathtub or walk-in shower, double sinks, and a toilet. Thanks to the corner location and unobstructed views, nearly every room offers breathtaking panoramic views of the sea and surrounding golf courses. High-Quality Finishes Include: Antique marble floors in the living area Ceramic tiles in the kitchen and terrace Underfloor heating in all bathrooms Air conditioning (hot/cold) and central heating Electrically operated shutters Large aluminum sliding doors Two spacious parking spaces Private storage room in the underground garage Royal Flamingos – An Exclusive Residential Resort Located in the secure and gated Los Flamingos Golf Resort, which also houses the prestigious Hotel Villa Padierna Palace, Royal Flamingos offers: 3 swimming pools in beautifully landscaped gardens Paddle tennis court