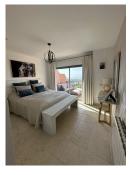

## PENTHOUSE 3 BEDROOMS 3 BATHROOMS IN BENAHAVÍS

Benahavís

REF# R5120707 - 1.230.000€

| 3    | 3     | 156 m² | 142 m²  |
|------|-------|--------|---------|
| Beds | Baths | Built  | Terrace |

Penthouse in Flamingos Resort with the Best View Thanks to Its Highest Position in the Complex and Unobstructed Front View! Upon entering this luxurious penthouse, you are immediately welcomed by the spacious hallway with elegant built-in wardrobes. The large, fully equipped kitchen is finished with high-quality materials and includes a separate utility room – perfect for additional storage or laundry. From the kitchen, you walk into the bright and open living room, where large sliding doors on two sides create a seamless connection to the expansive wrap-around terrace. All living areas are situated on one level, enhancing both comfort and accessibility. The three generous bedrooms each come with a luxurious ensuite bathroom, featuring a bathtub or walk-in shower, double sinks, and a toilet. Thanks to the corner location and unobstructed views, nearly every room offers breathtaking panoramic views of the sea and surrounding golf courses. High-Quality Finishes Include: Antique marble floors in the living area Ceramic tiles in the kitchen and terrace Underfloor heating in all bathrooms Air conditioning (hot/cold) and central heating Electrically operated shutters Large aluminum sliding doors Two spacious parking spaces Private storage room in the underground garage Royal Flamingos – An Exclusive Residential Resort Located in the secure and gated Los Flamingos Golf Resort, which also houses the prestigious Hotel Villa Padierna Palace, Royal Flamingos offers: 3 swimming pools in beautifully landscaped gardens Paddle tennis court