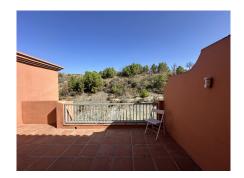

## PENTHOUSE 3 BEDROOMS 3 BATHROOMS IN BENAHAVÍS

Benahavís

REF# R5120707 - 1.230.000€

| 3    | 3     | 156 m² | 142 m²  |
|------|-------|--------|---------|
| Beds | Baths | Built  | Terrace |

Penthouse in Flamingos Resort with the Best View Thanks to Its Highest Position in the Complex and Unobstructed Front View! Upon entering this luxurious penthouse, you are immediately welcomed by the spacious hallway with elegant built-in wardrobes. The large, fully equipped kitchen is finished with high-quality materials and includes a separate utility room – perfect for additional storage or laundry. From the kitchen, you walk into the bright and open living room, where large sliding doors on two sides create a seamless connection to the expansive wrap-around terrace. All living areas are situated on one level, enhancing both comfort and accessibility. The three generous bedrooms each come with a luxurious ensuite bathroom, featuring a bathtub or walk-in shower, double sinks, and a toilet. Thanks to the corner location and unobstructed views, nearly every room offers breathtaking panoramic views of the sea and surrounding golf courses. High-Quality Finishes Include: Antique marble floors in the living area Ceramic tiles in the kitchen and terrace Underfloor heating in all bathrooms Air conditioning (hot/cold) and central heating Electrically operated shutters Large aluminum sliding doors Two spacious parking spaces Private storage room in the underground garage Royal Flamingos – An Exclusive Residential Resort Located in the secure and gated Los Flamingos Golf Resort, which also houses the prestigious Hotel Villa Padierna Palace, Royal Flamingos offers: 3 swimming pools in beautifully landscaped gardens Paddle tennis court