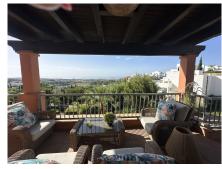

## PENTHOUSE 3 BEDROOMS 3 BATHROOMS IN BENAHAVÍS

Benahavís

REF# R5120707 - 1.230.000€

| 3    | 3     | 156 m² | 142 m²  |
|------|-------|--------|---------|
| Beds | Baths | Built  | Terrace |

Penthouse in Flamingos Resort with the Best View Thanks to Its Highest Position in the Complex and Unobstructed Front View! Upon entering this luxurious penthouse, you are immediately welcomed by the spacious hallway with elegant built-in wardrobes. The large, fully equipped kitchen is finished with high-quality materials and includes a separate utility room – perfect for additional storage or laundry. From the kitchen, you walk into the bright and open living room, where large sliding doors on two sides create a seamless connection to the expansive wrap-around terrace. All living areas are situated on one level, enhancing both comfort and accessibility. The three generous bedrooms each come with a luxurious ensuite bathroom, featuring a bathtub or walk-in shower, double sinks, and a toilet. Thanks to the corner location and unobstructed views, nearly every room offers breathtaking panoramic views of the sea and surrounding golf courses. High-Quality Finishes Include: Antique marble floors in the living area Ceramic tiles in the kitchen and terrace Underfloor heating in all bathrooms Air conditioning (hot/cold) and central heating Electrically operated shutters Large aluminum sliding doors Two spacious parking spaces Private storage room in the underground garage Royal Flamingos – An Exclusive Residential Resort Located in the secure and gated Los Flamingos Golf Resort, which also houses the prestigious Hotel Villa Padierna Palace, Royal Flamingos offers: 3 swimming pools in beautifully landscaped gardens Paddle tennis court