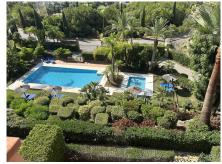

## PENTHOUSE 3 BEDROOMS 3 BATHROOMS IN BENAHAVÍS

Benahavís

REF# R5120707 - 1.230.000€

| 3    | 3     | 156 m² | 142 m²  |
|------|-------|--------|---------|
| Beds | Baths | Built  | Terrace |

Penthouse in Flamingos Resort with the Best View Thanks to Its Highest Position in the Complex and Unobstructed Front View! Upon entering this luxurious penthouse, you are immediately welcomed by the spacious hallway with elegant built-in wardrobes. The large, fully equipped kitchen is finished with high-quality materials and includes a separate utility room – perfect for additional storage or laundry. From the kitchen, you walk into the bright and open living room, where large sliding doors on two sides create a seamless connection to the expansive wrap-around terrace. All living areas are situated on one level, enhancing both comfort and accessibility. The three generous bedrooms each come with a luxurious ensuite bathroom, featuring a bathtub or walk-in shower, double sinks, and a toilet. Thanks to the corner location and unobstructed views, nearly every room offers breathtaking panoramic views of the sea and surrounding golf courses. High-Quality Finishes Include: Antique marble floors in the living area Ceramic tiles in the kitchen and terrace Underfloor heating in all bathrooms Air conditioning (hot/cold) and central heating Electrically operated shutters Large aluminum sliding doors Two spacious parking spaces Private storage room in the underground garage Royal Flamingos – An Exclusive Residential Resort Located in the secure and gated Los Flamingos Golf Resort, which also houses the prestigious Hotel Villa Padierna Palace, Royal Flamingos offers: 3 swimming pools in beautifully landscaped gardens Paddle tennis court