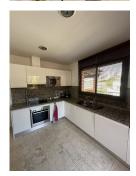

## PENTHOUSE 3 BEDROOMS 3 BATHROOMS IN BENAHAVÍS

Benahavís

REF# R5120707 - 1.230.000€

| 3    | 3     | 156 m² | 142 m²  |
|------|-------|--------|---------|
| Beds | Baths | Built  | Terrace |

Penthouse in Flamingos Resort with the Best View Thanks to Its Highest Position in the Complex and Unobstructed Front View! Upon entering this luxurious penthouse, you are immediately welcomed by the spacious hallway with elegant built-in wardrobes. The large, fully equipped kitchen is finished with high-quality materials and includes a separate utility room – perfect for additional storage or laundry. From the kitchen, you walk into the bright and open living room, where large sliding doors on two sides create a seamless connection to the expansive wrap-around terrace. All living areas are situated on one level, enhancing both comfort and accessibility. The three generous bedrooms each come with a luxurious ensuite bathroom, featuring a bathtub or walk-in shower, double sinks, and a toilet. Thanks to the corner location and unobstructed views, nearly every room offers breathtaking panoramic views of the sea and surrounding golf courses. High-Quality Finishes Include: Antique marble floors in the living area Ceramic tiles in the kitchen and terrace Underfloor heating in all bathrooms Air conditioning (hot/cold) and central heating Electrically operated shutters Large aluminum sliding doors Two spacious parking spaces Private storage room in the underground garage Royal Flamingos – An Exclusive Residential Resort Located in the secure and gated Los Flamingos Golf Resort, which also houses the prestigious Hotel Villa Padierna Palace, Royal Flamingos offers: 3 swimming pools in beautifully landscaped gardens Paddle tennis court