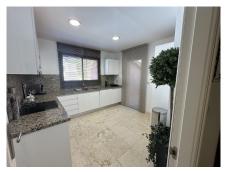

## PENTHOUSE 3 BEDROOMS 3 BATHROOMS IN BENAHAVÍS

Benahavís

REF# R5120707 - 1.230.000€

| 3    | 3     | 156 m² | 142 m²  |
|------|-------|--------|---------|
| Beds | Baths | Built  | Terrace |

Penthouse in Flamingos Resort with the Best View Thanks to Its Highest Position in the Complex and Unobstructed Front View! Upon entering this luxurious penthouse, you are immediately welcomed by the spacious hallway with elegant built-in wardrobes. The large, fully equipped kitchen is finished with high-quality materials and includes a separate utility room – perfect for additional storage or laundry. From the kitchen, you walk into the bright and open living room, where large sliding doors on two sides create a seamless connection to the expansive wrap-around terrace. All living areas are situated on one level, enhancing both comfort and accessibility. The three generous bedrooms each come with a luxurious ensuite bathroom, featuring a bathtub or walk-in shower, double sinks, and a toilet. Thanks to the corner location and unobstructed views, nearly every room offers breathtaking panoramic views of the sea and surrounding golf courses. High-Quality Finishes Include: Antique marble floors in the living area Ceramic tiles in the kitchen and terrace Underfloor heating in all bathrooms Air conditioning (hot/cold) and central heating Electrically operated shutters Large aluminum sliding doors Two spacious parking spaces Private storage room in the underground garage Royal Flamingos – An Exclusive Residential Resort Located in the secure and gated Los Flamingos Golf Resort, which also houses the prestigious Hotel Villa Padierna Palace, Royal Flamingos offers: 3 swimming pools in beautifully landscaped gardens Paddle tennis court