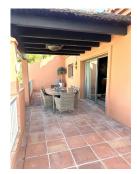

## PENTHOUSE 3 BEDROOMS 3 BATHROOMS IN BENAHAVÍS

Benahavís

REF# R5120707 - 1.230.000€

| 3    | 3     | 156 m² | 142 m²  |
|------|-------|--------|---------|
| Beds | Baths | Built  | Terrace |

Penthouse in Flamingos Resort with the Best View Thanks to Its Highest Position in the Complex and Unobstructed Front View! Upon entering this luxurious penthouse, you are immediately welcomed by the spacious hallway with elegant built-in wardrobes. The large, fully equipped kitchen is finished with high-quality materials and includes a separate utility room – perfect for additional storage or laundry. From the kitchen, you walk into the bright and open living room, where large sliding doors on two sides create a seamless connection to the expansive wrap-around terrace. All living areas are situated on one level, enhancing both comfort and accessibility. The three generous bedrooms each come with a luxurious ensuite bathroom, featuring a bathtub or walk-in shower, double sinks, and a toilet. Thanks to the corner location and unobstructed views, nearly every room offers breathtaking panoramic views of the sea and surrounding golf courses. High-Quality Finishes Include: Antique marble floors in the living area Ceramic tiles in the kitchen and terrace Underfloor heating in all bathrooms Air conditioning (hot/cold) and central heating Electrically operated shutters Large aluminum sliding doors Two spacious parking spaces Private storage room in the underground garage Royal Flamingos – An Exclusive Residential Resort Located in the secure and gated Los Flamingos Golf Resort, which also houses the prestigious Hotel Villa Padierna Palace, Royal Flamingos offers: 3 swimming pools in beautifully landscaped gardens Paddle tennis court