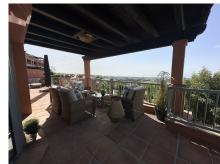

## PENTHOUSE 3 BEDROOMS 3 BATHROOMS IN BENAHAVÍS

Benahavís

REF# R5120707 - 1.230.000€

| 3    | 3     | 156 m² | 142 m²  |
|------|-------|--------|---------|
| Beds | Baths | Built  | Terrace |

Penthouse in Flamingos Resort with the Best View Thanks to Its Highest Position in the Complex and Unobstructed Front View! Upon entering this luxurious penthouse, you are immediately welcomed by the spacious hallway with elegant built-in wardrobes. The large, fully equipped kitchen is finished with high-quality materials and includes a separate utility room – perfect for additional storage or laundry. From the kitchen, you walk into the bright and open living room, where large sliding doors on two sides create a seamless connection to the expansive wrap-around terrace. All living areas are situated on one level, enhancing both comfort and accessibility. The three generous bedrooms each come with a luxurious ensuite bathroom, featuring a bathtub or walk-in shower, double sinks, and a toilet. Thanks to the corner location and unobstructed views, nearly every room offers breathtaking panoramic views of the sea and surrounding golf courses. High-Quality Finishes Include: Antique marble floors in the living area Ceramic tiles in the kitchen and terrace Underfloor heating in all bathrooms Air conditioning (hot/cold) and central heating Electrically operated shutters Large aluminum sliding doors Two spacious parking spaces Private storage room in the underground garage Royal Flamingos – An Exclusive Residential Resort Located in the secure and gated Los Flamingos Golf Resort, which also houses the prestigious Hotel Villa Padierna Palace, Royal Flamingos offers: 3 swimming pools in beautifully landscaped gardens Paddle tennis court