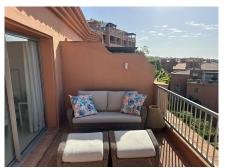

## PENTHOUSE 3 BEDROOMS 3 BATHROOMS IN BENAHAVÍS

Benahavís

REF# R5120707 - 1.230.000€

| 3    | 3     | 156 m² | 142 m²  |
|------|-------|--------|---------|
| Beds | Baths | Built  | Terrace |

Penthouse in Flamingos Resort with the Best View Thanks to Its Highest Position in the Complex and Unobstructed Front View! Upon entering this luxurious penthouse, you are immediately welcomed by the spacious hallway with elegant built-in wardrobes. The large, fully equipped kitchen is finished with high-quality materials and includes a separate utility room – perfect for additional storage or laundry. From the kitchen, you walk into the bright and open living room, where large sliding doors on two sides create a seamless connection to the expansive wrap-around terrace. All living areas are situated on one level, enhancing both comfort and accessibility. The three generous bedrooms each come with a luxurious ensuite bathroom, featuring a bathtub or walk-in shower, double sinks, and a toilet. Thanks to the corner location and unobstructed views, nearly every room offers breathtaking panoramic views of the sea and surrounding golf courses. High-Quality Finishes Include: Antique marble floors in the living area Ceramic tiles in the kitchen and terrace Underfloor heating in all bathrooms Air conditioning (hot/cold) and central heating Electrically operated shutters Large aluminum sliding doors Two spacious parking spaces Private storage room in the underground garage Royal Flamingos – An Exclusive Residential Resort Located in the secure and gated Los Flamingos Golf Resort, which also houses the prestigious Hotel Villa Padierna Palace, Royal Flamingos offers: 3 swimming pools in beautifully landscaped gardens Paddle tennis court