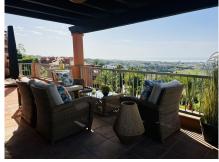

## PENTHOUSE 3 BEDROOMS 3 BATHROOMS IN BENAHAVÍS

Benahavís

REF# R5120707 - 1.230.000€

| 3    | 3     | 156 m² | 142 m²  |
|------|-------|--------|---------|
| Beds | Baths | Built  | Terrace |

Penthouse in Flamingos Resort with the Best View Thanks to Its Highest Position in the Complex and Unobstructed Front View! Upon entering this luxurious penthouse, you are immediately welcomed by the spacious hallway with elegant built-in wardrobes. The large, fully equipped kitchen is finished with high-quality materials and includes a separate utility room – perfect for additional storage or laundry. From the kitchen, you walk into the bright and open living room, where large sliding doors on two sides create a seamless connection to the expansive wrap-around terrace. All living areas are situated on one level, enhancing both comfort and accessibility. The three generous bedrooms each come with a luxurious ensuite bathroom, featuring a bathtub or walk-in shower, double sinks, and a toilet. Thanks to the corner location and unobstructed views, nearly every room offers breathtaking panoramic views of the sea and surrounding golf courses. High-Quality Finishes Include: Antique marble floors in the living area Ceramic tiles in the kitchen and terrace Underfloor heating in all bathrooms Air conditioning (hot/cold) and central heating Electrically operated shutters Large aluminum sliding doors Two spacious parking spaces Private storage room in the underground garage Royal Flamingos – An Exclusive Residential Resort Located in the secure and gated Los Flamingos Golf Resort, which also houses the prestigious Hotel Villa Padierna Palace, Royal Flamingos offers: 3 swimming pools in beautifully landscaped gardens Paddle tennis court