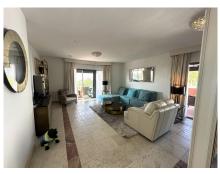

## PENTHOUSE 3 BEDROOMS 3 BATHROOMS IN BENAHAVÍS

Benahavís

REF# R5120707 - 1.230.000€

| 3    | 3     | 156 m² | 142 m²  |
|------|-------|--------|---------|
| Beds | Baths | Built  | Terrace |

Penthouse in Flamingos Resort with the Best View Thanks to Its Highest Position in the Complex and Unobstructed Front View! Upon entering this luxurious penthouse, you are immediately welcomed by the spacious hallway with elegant built-in wardrobes. The large, fully equipped kitchen is finished with high-quality materials and includes a separate utility room – perfect for additional storage or laundry. From the kitchen, you walk into the bright and open living room, where large sliding doors on two sides create a seamless connection to the expansive wrap-around terrace. All living areas are situated on one level, enhancing both comfort and accessibility. The three generous bedrooms each come with a luxurious ensuite bathroom, featuring a bathtub or walk-in shower, double sinks, and a toilet. Thanks to the corner location and unobstructed views, nearly every room offers breathtaking panoramic views of the sea and surrounding golf courses. High-Quality Finishes Include: Antique marble floors in the living area Ceramic tiles in the kitchen and terrace Underfloor heating in all bathrooms Air conditioning (hot/cold) and central heating Electrically operated shutters Large aluminum sliding doors Two spacious parking spaces Private storage room in the underground garage Royal Flamingos – An Exclusive Residential Resort Located in the secure and gated Los Flamingos Golf Resort, which also houses the prestigious Hotel Villa Padierna Palace, Royal Flamingos offers: 3 swimming pools in beautifully landscaped gardens Paddle tennis court