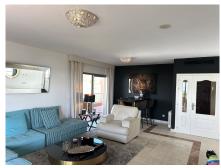

## PENTHOUSE 3 BEDROOMS 3 BATHROOMS IN BENAHAVÍS

Benahavís

REF# R5120707 - 1.230.000€

| 3    | 3     | 156 m² | 142 m²  |
|------|-------|--------|---------|
| Beds | Baths | Built  | Terrace |

Penthouse in Flamingos Resort with the Best View Thanks to Its Highest Position in the Complex and Unobstructed Front View! Upon entering this luxurious penthouse, you are immediately welcomed by the spacious hallway with elegant built-in wardrobes. The large, fully equipped kitchen is finished with high-quality materials and includes a separate utility room – perfect for additional storage or laundry. From the kitchen, you walk into the bright and open living room, where large sliding doors on two sides create a seamless connection to the expansive wrap-around terrace. All living areas are situated on one level, enhancing both comfort and accessibility. The three generous bedrooms each come with a luxurious ensuite bathroom, featuring a bathtub or walk-in shower, double sinks, and a toilet. Thanks to the corner location and unobstructed views, nearly every room offers breathtaking panoramic views of the sea and surrounding golf courses. High-Quality Finishes Include: Antique marble floors in the living area Ceramic tiles in the kitchen and terrace Underfloor heating in all bathrooms Air conditioning (hot/cold) and central heating Electrically operated shutters Large aluminum sliding doors Two spacious parking spaces Private storage room in the underground garage Royal Flamingos – An Exclusive Residential Resort Located in the secure and gated Los Flamingos Golf Resort, which also houses the prestigious Hotel Villa Padierna Palace, Royal Flamingos offers: 3 swimming pools in beautifully landscaped gardens Paddle tennis court