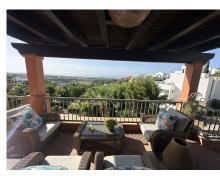

## PENTHOUSE 3 BEDROOMS 3 BATHROOMS IN BENAHAVÍS

Benahavís

REF# R5120707 - 1.230.000€

| 3    | 3     | 156 m² | 142 m²  |
|------|-------|--------|---------|
| Beds | Baths | Built  | Terrace |

Penthouse in Flamingos Resort with the Best View Thanks to Its Highest Position in the Complex and Unobstructed Front View! Upon entering this luxurious penthouse, you are immediately welcomed by the spacious hallway with elegant built-in wardrobes. The large, fully equipped kitchen is finished with high-quality materials and includes a separate utility room – perfect for additional storage or laundry. From the kitchen, you walk into the bright and open living room, where large sliding doors on two sides create a seamless connection to the expansive wrap-around terrace. All living areas are situated on one level, enhancing both comfort and accessibility. The three generous bedrooms each come with a luxurious ensuite bathroom, featuring a bathtub or walk-in shower, double sinks, and a toilet. Thanks to the corner location and unobstructed views, nearly every room offers breathtaking panoramic views of the sea and surrounding golf courses. High-Quality Finishes Include: Antique marble floors in the living area Ceramic tiles in the kitchen and terrace Underfloor heating in all bathrooms Air conditioning (hot/cold) and central heating Electrically operated shutters Large aluminum sliding doors Two spacious parking spaces Private storage room in the underground garage Royal Flamingos – An Exclusive Residential Resort Located in the secure and gated Los Flamingos Golf Resort, which also houses the prestigious Hotel Villa Padierna Palace, Royal Flamingos offers: 3 swimming pools in beautifully landscaped gardens Paddle tennis court