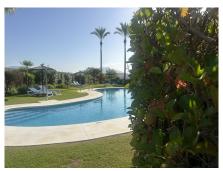

## PENTHOUSE 3 BEDROOMS 3 BATHROOMS IN BENAHAVÍS

Benahavís

REF# R5120707 - 1.230.000€

| 3    | 3     | 156 m² | 142 m²  |
|------|-------|--------|---------|
| Beds | Baths | Built  | Terrace |

Penthouse in Flamingos Resort with the Best View Thanks to Its Highest Position in the Complex and Unobstructed Front View! Upon entering this luxurious penthouse, you are immediately welcomed by the spacious hallway with elegant built-in wardrobes. The large, fully equipped kitchen is finished with high-quality materials and includes a separate utility room – perfect for additional storage or laundry. From the kitchen, you walk into the bright and open living room, where large sliding doors on two sides create a seamless connection to the expansive wrap-around terrace. All living areas are situated on one level, enhancing both comfort and accessibility. The three generous bedrooms each come with a luxurious ensuite bathroom, featuring a bathtub or walk-in shower, double sinks, and a toilet. Thanks to the corner location and unobstructed views, nearly every room offers breathtaking panoramic views of the sea and surrounding golf courses. High-Quality Finishes Include: Antique marble floors in the living area Ceramic tiles in the kitchen and terrace Underfloor heating in all bathrooms Air conditioning (hot/cold) and central heating Electrically operated shutters Large aluminum sliding doors Two spacious parking spaces Private storage room in the underground garage Royal Flamingos – An Exclusive Residential Resort Located in the secure and gated Los Flamingos Golf Resort, which also houses the prestigious Hotel Villa Padierna Palace, Royal Flamingos offers: 3 swimming pools in beautifully landscaped gardens Paddle tennis court