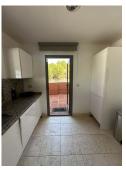

## PENTHOUSE 3 BEDROOMS 3 BATHROOMS IN BENAHAVÍS

Benahavís

REF# R5120707 - 1.230.000€

| 3    | 3     | 156 m² | 142 m²  |
|------|-------|--------|---------|
| Beds | Baths | Built  | Terrace |

Penthouse in Flamingos Resort with the Best View Thanks to Its Highest Position in the Complex and Unobstructed Front View! Upon entering this luxurious penthouse, you are immediately welcomed by the spacious hallway with elegant built-in wardrobes. The large, fully equipped kitchen is finished with high-quality materials and includes a separate utility room – perfect for additional storage or laundry. From the kitchen, you walk into the bright and open living room, where large sliding doors on two sides create a seamless connection to the expansive wrap-around terrace. All living areas are situated on one level, enhancing both comfort and accessibility. The three generous bedrooms each come with a luxurious ensuite bathroom, featuring a bathtub or walk-in shower, double sinks, and a toilet. Thanks to the corner location and unobstructed views, nearly every room offers breathtaking panoramic views of the sea and surrounding golf courses. High-Quality Finishes Include: Antique marble floors in the living area Ceramic tiles in the kitchen and terrace Underfloor heating in all bathrooms Air conditioning (hot/cold) and central heating Electrically operated shutters Large aluminum sliding doors Two spacious parking spaces Private storage room in the underground garage Royal Flamingos – An Exclusive Residential Resort Located in the secure and gated Los Flamingos Golf Resort, which also houses the prestigious Hotel Villa Padierna Palace, Royal Flamingos offers: 3 swimming pools in beautifully landscaped gardens Paddle tennis court