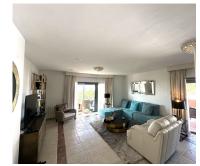

## PENTHOUSE 3 BEDROOMS 3 BATHROOMS IN BENAHAVÍS

Benahavís

REF# R5120707 - 1.230.000€

| 3    | 3     | 156 m² | 142 m²  |
|------|-------|--------|---------|
| Beds | Baths | Built  | Terrace |

Penthouse in Flamingos Resort with the Best View Thanks to Its Highest Position in the Complex and Unobstructed Front View! Upon entering this luxurious penthouse, you are immediately welcomed by the spacious hallway with elegant built-in wardrobes. The large, fully equipped kitchen is finished with high-quality materials and includes a separate utility room – perfect for additional storage or laundry. From the kitchen, you walk into the bright and open living room, where large sliding doors on two sides create a seamless connection to the expansive wrap-around terrace. All living areas are situated on one level, enhancing both comfort and accessibility. The three generous bedrooms each come with a luxurious ensuite bathroom, featuring a bathtub or walk-in shower, double sinks, and a toilet. Thanks to the corner location and unobstructed views, nearly every room offers breathtaking panoramic views of the sea and surrounding golf courses. High-Quality Finishes Include: Antique marble floors in the living area Ceramic tiles in the kitchen and terrace Underfloor heating in all bathrooms Air conditioning (hot/cold) and central heating Electrically operated shutters Large aluminum sliding doors Two spacious parking spaces Private storage room in the underground garage Royal Flamingos – An Exclusive Residential Resort Located in the secure and gated Los Flamingos Golf Resort, which also houses the prestigious Hotel Villa Padierna Palace, Royal Flamingos offers: 3 swimming pools in beautifully landscaped gardens Paddle tennis court