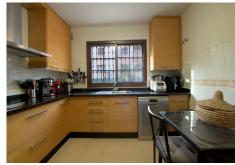

This semi-detached house has a charming and functional design, ideal for a family looking for comfort and privacy. Large double glazed aluminum windows, with mirrored glass. Its distribution offers well-used spaces and a welcoming atmosphere. On the entrance floor, the living room with dining area and fireplace that heats the entire house. On the upper part, three bedrooms, a full bathroom and one en suite, in the master bedroom, which also has a small terrace with beautiful views. It also has a gazebo, completely isolated and habitable, that leads to the back where the private saltwater pool and rear outdoor patio with stone floor are located. There is also an outside shower and shaded areas under a covered porch. Or front exit to another patio with space for a barbecue. Garage for two cars, spacious and multifunctional, with enough space to park two vehicles. In addition, it can be used as a workshop or storage, as it has additional space for storing belongings, tools... ideal for keeping the house tidy. This home offers a perfect balance between functionality and comfort, with spaces designed for family life and outdoor enjoyment. The Abbreviated Information Document is at your disposal. Expenses: Taxes (ITP or VAT+AND) + notary and registration expenses. SDM.