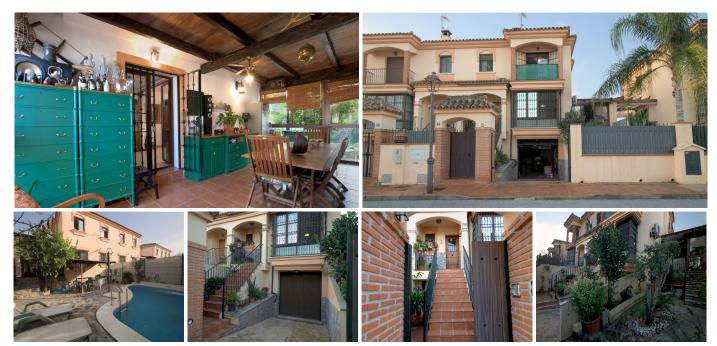

## TOWNHOUSE 3 BEDROOMS 4 BATHROOMS IN ALHAURÍN DE LA TORRE

Alhaurín de la Torre

REF# R5119384 - 525.000€

| 3    | 4     | 268 m <sup>2</sup> | 250 m <sup>2</sup> |
|------|-------|--------------------|--------------------|
| Beds | Baths | Built              | Plot               |

This semi-detached house has a charming and functional design, ideal for a family looking for comfort and privacy. Large double glazed aluminum windows, with mirrored glass. Its distribution offers well-used spaces and a welcoming atmosphere. On the entrance floor, the living room with dining area and fireplace that heats the entire house. On the upper part, three bedrooms, a full bathroom and one en suite, in the master bedroom, which also has a small terrace with beautiful views. It also has a gazebo, completely isolated and habitable, that leads to the back where the private saltwater pool and rear outdoor patio with stone floor are located. There is also an outside shower and shaded areas under a covered porch. Or front exit to another patio with space for a barbecue. Garage for two cars, spacious and multifunctional, with enough space to park two vehicles. In addition, it can be used as a workshop or storage, as it has additional space for storing belongings, tools... ideal for keeping the house tidy. This home offers a perfect balance between functionality and comfort, with spaces designed for family life and outdoor enjoyment. The Abbreviated Information Document is at your disposal. Expenses: Taxes (ITP or VAT+AND) + notary and registration expenses. SDM.