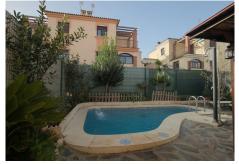

This semi-detached house has a charming and functional design, ideal for a family looking for comfort and privacy. Large double glazed aluminum windows, with mirrored glass. Its distribution offers well-used spaces and a welcoming atmosphere. On the entrance floor, the living room with dining area and fireplace that heats the entire house. On the upper part, three bedrooms, a full bathroom and one en suite, in the master bedroom, which also has a small terrace with beautiful views. It also has a gazebo, completely isolated and habitable, that leads to the back where the private saltwater pool and rear outdoor patio with stone floor are located. There is also an outside shower and shaded areas under a covered porch. Or front exit to another patio with space for a barbecue. Garage for two cars, spacious and multifunctional, with enough space to park two vehicles. In addition, it can be used as a workshop or storage, as it has additional space for storing belongings, tools... ideal for keeping the house tidy. This home offers a perfect balance between functionality and comfort, with spaces designed for family life and outdoor enjoyment. The Abbreviated Information Document is at your disposal. Expenses: Taxes (ITP or VAT+AND) + notary and registration expenses. SDM.