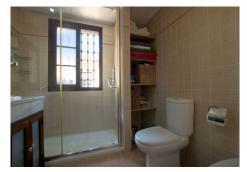

This semi-detached house has a charming and functional design, ideal for a family looking for comfort and privacy. Large double glazed aluminum windows, with mirrored glass. Its distribution offers well-used spaces and a welcoming atmosphere. On the entrance floor, the living room with dining area and fireplace that heats the entire house. On the upper part, three bedrooms, a full bathroom and one en suite, in the master bedroom, which also has a small terrace with beautiful views. It also has a gazebo, completely isolated and habitable, that leads to the back where the private saltwater pool and rear outdoor patio with stone floor are located. There is also an outside shower and shaded areas under a covered porch. Or front exit to another patio with space for a barbecue. Garage for two cars, spacious and multifunctional, with enough space to park two vehicles. In addition, it can be used as a workshop or storage, as it has additional space for storing belongings, tools... ideal for keeping the house tidy. This home offers a perfect balance between functionality and comfort, with spaces designed for family life and outdoor enjoyment. The Abbreviated Information Document is at your disposal. Expenses: Taxes (ITP or VAT+AND) + notary and registration expenses. SDM.