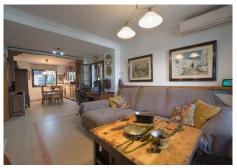

This semi-detached house has a charming and functional design, ideal for a family looking for comfort and privacy. Large double glazed aluminum windows, with mirrored glass. Its distribution offers well-used spaces and a welcoming atmosphere. On the entrance floor, the living room with dining area and fireplace that heats the entire house. On the upper part, three bedrooms, a full bathroom and one en suite, in the master bedroom, which also has a small terrace with beautiful views. It also has a gazebo, completely isolated and habitable, that leads to the back where the private saltwater pool and rear outdoor patio with stone floor are located. There is also an outside shower and shaded areas under a covered porch. Or front exit to another patio with space for a barbecue. Garage for two cars, spacious and multifunctional, with enough space to park two vehicles. In addition, it can be used as a workshop or storage, as it has additional space for storing belongings, tools... ideal for keeping the house tidy. This home offers a perfect balance between functionality and comfort, with spaces designed for family life and outdoor enjoyment. The Abbreviated Information Document is at your disposal. Expenses: Taxes (ITP or VAT+AND) + notary and registration expenses. SDM.