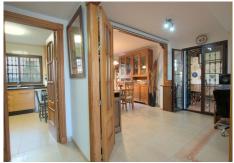

This semi-detached house has a charming and functional design, ideal for a family looking for comfort and privacy. Large double glazed aluminum windows, with mirrored glass. Its distribution offers well-used spaces and a welcoming atmosphere. On the entrance floor, the living room with dining area and fireplace that heats the entire house. On the upper part, three bedrooms, a full bathroom and one en suite, in the master bedroom, which also has a small terrace with beautiful views. It also has a gazebo, completely isolated and habitable, that leads to the back where the private saltwater pool and rear outdoor patio with stone floor are located. There is also an outside shower and shaded areas under a covered porch. Or front exit to another patio with space for a barbecue. Garage for two cars, spacious and multifunctional, with enough space to park two vehicles. In addition, it can be used as a workshop or storage, as it has additional space for storing belongings, tools... ideal for keeping the house tidy. This home offers a perfect balance between functionality and comfort, with spaces designed for family life and outdoor enjoyment. The Abbreviated Information Document is at your disposal. Expenses: Taxes (ITP or VAT+AND) + notary and registration expenses. SDM.