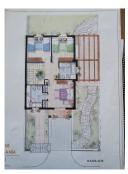

This semi-detached house has a charming and functional design, ideal for a family looking for comfort and privacy. Large double glazed aluminum windows, with mirrored glass. Its distribution offers well-used spaces and a welcoming atmosphere. On the entrance floor, the living room with dining area and fireplace that heats the entire house. On the upper part, three bedrooms, a full bathroom and one en suite, in the master bedroom, which also has a small terrace with beautiful views. It also has a gazebo, completely isolated and habitable, that leads to the back where the private saltwater pool and rear outdoor patio with stone floor are located. There is also an outside shower and shaded areas under a covered porch. Or front exit to another patio with space for a barbecue. Garage for two cars, spacious and multifunctional, with enough space to park two vehicles. In addition, it can be used as a workshop or storage, as it has additional space for storing belongings, tools... ideal for keeping the house tidy. This home offers a perfect balance between functionality and comfort, with spaces designed for family life and outdoor enjoyment. The Abbreviated Information Document is at your disposal. Expenses: Taxes (ITP or VAT+AND) + notary and registration expenses. SDM.