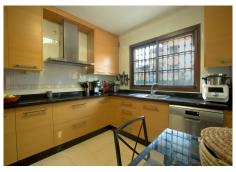

This semi-detached house has a charming and functional design, ideal for a family looking for comfort and privacy. Large double glazed aluminum windows, with mirrored glass. Its distribution offers well-used spaces and a welcoming atmosphere. On the entrance floor, the living room with dining area and fireplace that heats the entire house. On the upper part, three bedrooms, a full bathroom and one en suite, in the master bedroom, which also has a small terrace with beautiful views. It also has a gazebo, completely isolated and habitable, that leads to the back where the private saltwater pool and rear outdoor patio with stone floor are located. There is also an outside shower and shaded areas under a covered porch. Or front exit to another patio with space for a barbecue. Garage for two cars, spacious and multifunctional, with enough space to park two vehicles. In addition, it can be used as a workshop or storage, as it has additional space for storing belongings, tools... ideal for keeping the house tidy. This home offers a perfect balance between functionality and comfort, with spaces designed for family life and outdoor enjoyment. The Abbreviated Information Document is at your disposal. Expenses: Taxes (ITP or VAT+AND) + notary and registration expenses. SDM.