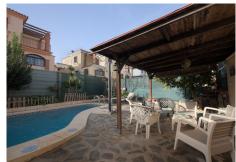

This semi-detached house has a charming and functional design, ideal for a family looking for comfort and privacy. Large double glazed aluminum windows, with mirrored glass. Its distribution offers well-used spaces and a welcoming atmosphere. On the entrance floor, the living room with dining area and fireplace that heats the entire house. On the upper part, three bedrooms, a full bathroom and one en suite, in the master bedroom, which also has a small terrace with beautiful views. It also has a gazebo, completely isolated and habitable, that leads to the back where the private saltwater pool and rear outdoor patio with stone floor are located. There is also an outside shower and shaded areas under a covered porch. Or front exit to another patio with space for a barbecue. Garage for two cars, spacious and multifunctional, with enough space to park two vehicles. In addition, it can be used as a workshop or storage, as it has additional space for storing belongings, tools... ideal for keeping the house tidy. This home offers a perfect balance between functionality and comfort, with spaces designed for family life and outdoor enjoyment. The Abbreviated Information Document is at your disposal. Expenses: Taxes (ITP or VAT+AND) + notary and registration expenses. SDM.