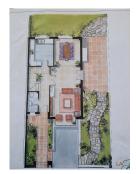

This semi-detached house has a charming and functional design, ideal for a family looking for comfort and privacy. Large double glazed aluminum windows, with mirrored glass. Its distribution offers well-used spaces and a welcoming atmosphere. On the entrance floor, the living room with dining area and fireplace that heats the entire house. On the upper part, three bedrooms, a full bathroom and one en suite, in the master bedroom, which also has a small terrace with beautiful views. It also has a gazebo, completely isolated and habitable, that leads to the back where the private saltwater pool and rear outdoor patio with stone floor are located. There is also an outside shower and shaded areas under a covered porch. Or front exit to another patio with space for a barbecue. Garage for two cars, spacious and multifunctional, with enough space to park two vehicles. In addition, it can be used as a workshop or storage, as it has additional space for storing belongings, tools... ideal for keeping the house tidy. This home offers a perfect balance between functionality and comfort, with spaces designed for family life and outdoor enjoyment. The Abbreviated Information Document is at your disposal. Expenses: Taxes (ITP or VAT+AND) + notary and registration expenses. SDM.