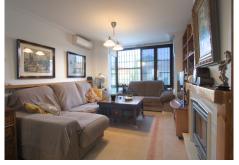

This semi-detached house has a charming and functional design, ideal for a family looking for comfort and privacy. Large double glazed aluminum windows, with mirrored glass. Its distribution offers well-used spaces and a welcoming atmosphere. On the entrance floor, the living room with dining area and fireplace that heats the entire house. On the upper part, three bedrooms, a full bathroom and one en suite, in the master bedroom, which also has a small terrace with beautiful views. It also has a gazebo, completely isolated and habitable, that leads to the back where the private saltwater pool and rear outdoor patio with stone floor are located. There is also an outside shower and shaded areas under a covered porch. Or front exit to another patio with space for a barbecue. Garage for two cars, spacious and multifunctional, with enough space to park two vehicles. In addition, it can be used as a workshop or storage, as it has additional space for storing belongings, tools... ideal for keeping the house tidy. This home offers a perfect balance between functionality and comfort, with spaces designed for family life and outdoor enjoyment. The Abbreviated Information Document is at your disposal. Expenses: Taxes (ITP or VAT+AND) + notary and registration expenses. SDM.