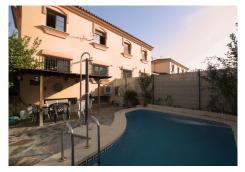

This semi-detached house has a charming and functional design, ideal for a family looking for comfort and privacy. Large double glazed aluminum windows, with mirrored glass. Its distribution offers well-used spaces and a welcoming atmosphere. On the entrance floor, the living room with dining area and fireplace that heats the entire house. On the upper part, three bedrooms, a full bathroom and one en suite, in the master bedroom, which also has a small terrace with beautiful views. It also has a gazebo, completely isolated and habitable, that leads to the back where the private saltwater pool and rear outdoor patio with stone floor are located. There is also an outside shower and shaded areas under a covered porch. Or front exit to another patio with space for a barbecue. Garage for two cars, spacious and multifunctional, with enough space to park two vehicles. In addition, it can be used as a workshop or storage, as it has additional space for storing belongings, tools... ideal for keeping the house tidy. This home offers a perfect balance between functionality and comfort, with spaces designed for family life and outdoor enjoyment. The Abbreviated Information Document is at your disposal. Expenses: Taxes (ITP or VAT+AND) + notary and registration expenses. SDM.