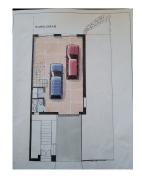

This semi-detached house has a charming and functional design, ideal for a family looking for comfort and privacy. Large double glazed aluminum windows, with mirrored glass. Its distribution offers well-used spaces and a welcoming atmosphere. On the entrance floor, the living room with dining area and fireplace that heats the entire house. On the upper part, three bedrooms, a full bathroom and one en suite, in the master bedroom, which also has a small terrace with beautiful views. It also has a gazebo, completely isolated and habitable, that leads to the back where the private saltwater pool and rear outdoor patio with stone floor are located. There is also an outside shower and shaded areas under a covered porch. Or front exit to another patio with space for a barbecue. Garage for two cars, spacious and multifunctional, with enough space to park two vehicles. In addition, it can be used as a workshop or storage, as it has additional space for storing belongings, tools... ideal for keeping the house tidy. This home offers a perfect balance between functionality and comfort, with spaces designed for family life and outdoor enjoyment. The Abbreviated Information Document is at your disposal. Expenses: Taxes (ITP or VAT+AND) + notary and registration expenses. SDM.