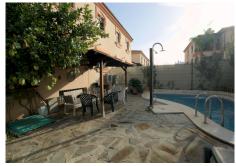

This semi-detached house has a charming and functional design, ideal for a family looking for comfort and privacy. Large double glazed aluminum windows, with mirrored glass. Its distribution offers well-used spaces and a welcoming atmosphere. On the entrance floor, the living room with dining area and fireplace that heats the entire house. On the upper part, three bedrooms, a full bathroom and one en suite, in the master bedroom, which also has a small terrace with beautiful views. It also has a gazebo, completely isolated and habitable, that leads to the back where the private saltwater pool and rear outdoor patio with stone floor are located. There is also an outside shower and shaded areas under a covered porch. Or front exit to another patio with space for a barbecue. Garage for two cars, spacious and multifunctional, with enough space to park two vehicles. In addition, it can be used as a workshop or storage, as it has additional space for storing belongings, tools... ideal for keeping the house tidy. This home offers a perfect balance between functionality and comfort, with spaces designed for family life and outdoor enjoyment. The Abbreviated Information Document is at your disposal. Expenses: Taxes (ITP or VAT+AND) + notary and registration expenses. SDM.