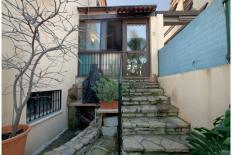

This semi-detached house has a charming and functional design, ideal for a family looking for comfort and privacy. Large double glazed aluminum windows, with mirrored glass. Its distribution offers well-used spaces and a welcoming atmosphere. On the entrance floor, the living room with dining area and fireplace that heats the entire house. On the upper part, three bedrooms, a full bathroom and one en suite, in the master bedroom, which also has a small terrace with beautiful views. It also has a gazebo, completely isolated and habitable, that leads to the back where the private saltwater pool and rear outdoor patio with stone floor are located. There is also an outside shower and shaded areas under a covered porch. Or front exit to another patio with space for a barbecue. Garage for two cars, spacious and multifunctional, with enough space to park two vehicles. In addition, it can be used as a workshop or storage, as it has additional space for storing belongings, tools... ideal for keeping the house tidy. This home offers a perfect balance between functionality and comfort, with spaces designed for family life and outdoor enjoyment. The Abbreviated Information Document is at your disposal. Expenses: Taxes (ITP or VAT+AND) + notary and registration expenses. SDM.