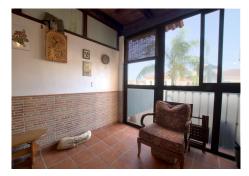

This semi-detached house has a charming and functional design, ideal for a family looking for comfort and privacy. Large double glazed aluminum windows, with mirrored glass. Its distribution offers well-used spaces and a welcoming atmosphere. On the entrance floor, the living room with dining area and fireplace that heats the entire house. On the upper part, three bedrooms, a full bathroom and one en suite, in the master bedroom, which also has a small terrace with beautiful views. It also has a gazebo, completely isolated and habitable, that leads to the back where the private saltwater pool and rear outdoor patio with stone floor are located. There is also an outside shower and shaded areas under a covered porch. Or front exit to another patio with space for a barbecue. Garage for two cars, spacious and multifunctional, with enough space to park two vehicles. In addition, it can be used as a workshop or storage, as it has additional space for storing belongings, tools... ideal for keeping the house tidy. This home offers a perfect balance between functionality and comfort, with spaces designed for family life and outdoor enjoyment. The Abbreviated Information Document is at your disposal. Expenses: Taxes (ITP or VAT+AND) + notary and registration expenses. SDM.