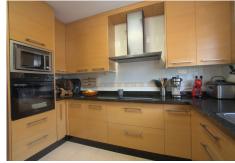

This semi-detached house has a charming and functional design, ideal for a family looking for comfort and privacy. Large double glazed aluminum windows, with mirrored glass. Its distribution offers well-used spaces and a welcoming atmosphere. On the entrance floor, the living room with dining area and fireplace that heats the entire house. On the upper part, three bedrooms, a full bathroom and one en suite, in the master bedroom, which also has a small terrace with beautiful views. It also has a gazebo, completely isolated and habitable, that leads to the back where the private saltwater pool and rear outdoor patio with stone floor are located. There is also an outside shower and shaded areas under a covered porch. Or front exit to another patio with space for a barbecue. Garage for two cars, spacious and multifunctional, with enough space to park two vehicles. In addition, it can be used as a workshop or storage, as it has additional space for storing belongings, tools... ideal for keeping the house tidy. This home offers a perfect balance between functionality and comfort, with spaces designed for family life and outdoor enjoyment. The Abbreviated Information Document is at your disposal. Expenses: Taxes (ITP or VAT+AND) + notary and registration expenses. SDM.