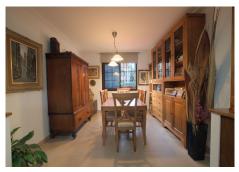

This semi-detached house has a charming and functional design, ideal for a family looking for comfort and privacy. Large double glazed aluminum windows, with mirrored glass. Its distribution offers well-used spaces and a welcoming atmosphere. On the entrance floor, the living room with dining area and fireplace that heats the entire house. On the upper part, three bedrooms, a full bathroom and one en suite, in the master bedroom, which also has a small terrace with beautiful views. It also has a gazebo, completely isolated and habitable, that leads to the back where the private saltwater pool and rear outdoor patio with stone floor are located. There is also an outside shower and shaded areas under a covered porch. Or front exit to another patio with space for a barbecue. Garage for two cars, spacious and multifunctional, with enough space to park two vehicles. In addition, it can be used as a workshop or storage, as it has additional space for storing belongings, tools... ideal for keeping the house tidy. This home offers a perfect balance between functionality and comfort, with spaces designed for family life and outdoor enjoyment. The Abbreviated Information Document is at your disposal. Expenses: Taxes (ITP or VAT+AND) + notary and registration expenses. SDM.