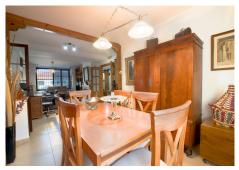

This semi-detached house has a charming and functional design, ideal for a family looking for comfort and privacy. Large double glazed aluminum windows, with mirrored glass. Its distribution offers well-used spaces and a welcoming atmosphere. On the entrance floor, the living room with dining area and fireplace that heats the entire house. On the upper part, three bedrooms, a full bathroom and one en suite, in the master bedroom, which also has a small terrace with beautiful views. It also has a gazebo, completely isolated and habitable, that leads to the back where the private saltwater pool and rear outdoor patio with stone floor are located. There is also an outside shower and shaded areas under a covered porch. Or front exit to another patio with space for a barbecue. Garage for two cars, spacious and multifunctional, with enough space to park two vehicles. In addition, it can be used as a workshop or storage, as it has additional space for storing belongings, tools... ideal for keeping the house tidy. This home offers a perfect balance between functionality and comfort, with spaces designed for family life and outdoor enjoyment. The Abbreviated Information Document is at your disposal. Expenses: Taxes (ITP or VAT+AND) + notary and registration expenses. SDM.