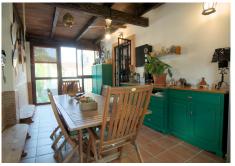

This semi-detached house has a charming and functional design, ideal for a family looking for comfort and privacy. Large double glazed aluminum windows, with mirrored glass. Its distribution offers well-used spaces and a welcoming atmosphere. On the entrance floor, the living room with dining area and fireplace that heats the entire house. On the upper part, three bedrooms, a full bathroom and one en suite, in the master bedroom, which also has a small terrace with beautiful views. It also has a gazebo, completely isolated and habitable, that leads to the back where the private saltwater pool and rear outdoor patio with stone floor are located. There is also an outside shower and shaded areas under a covered porch. Or front exit to another patio with space for a barbecue. Garage for two cars, spacious and multifunctional, with enough space to park two vehicles. In addition, it can be used as a workshop or storage, as it has additional space for storing belongings, tools... ideal for keeping the house tidy. This home offers a perfect balance between functionality and comfort, with spaces designed for family life and outdoor enjoyment. The Abbreviated Information Document is at your disposal. Expenses: Taxes (ITP or VAT+AND) + notary and registration expenses. SDM.