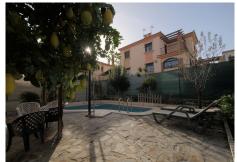

This semi-detached house has a charming and functional design, ideal for a family looking for comfort and privacy. Large double glazed aluminum windows, with mirrored glass. Its distribution offers well-used spaces and a welcoming atmosphere. On the entrance floor, the living room with dining area and fireplace that heats the entire house. On the upper part, three bedrooms, a full bathroom and one en suite, in the master bedroom, which also has a small terrace with beautiful views. It also has a gazebo, completely isolated and habitable, that leads to the back where the private saltwater pool and rear outdoor patio with stone floor are located. There is also an outside shower and shaded areas under a covered porch. Or front exit to another patio with space for a barbecue. Garage for two cars, spacious and multifunctional, with enough space to park two vehicles. In addition, it can be used as a workshop or storage, as it has additional space for storing belongings, tools... ideal for keeping the house tidy. This home offers a perfect balance between functionality and comfort, with spaces designed for family life and outdoor enjoyment. The Abbreviated Information Document is at your disposal. Expenses: Taxes (ITP or VAT+AND) + notary and registration expenses. SDM.