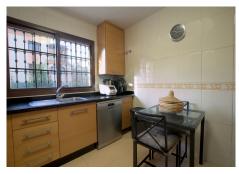

This semi-detached house has a charming and functional design, ideal for a family looking for comfort and privacy. Large double glazed aluminum windows, with mirrored glass. Its distribution offers well-used spaces and a welcoming atmosphere. On the entrance floor, the living room with dining area and fireplace that heats the entire house. On the upper part, three bedrooms, a full bathroom and one en suite, in the master bedroom, which also has a small terrace with beautiful views. It also has a gazebo, completely isolated and habitable, that leads to the back where the private saltwater pool and rear outdoor patio with stone floor are located. There is also an outside shower and shaded areas under a covered porch. Or front exit to another patio with space for a barbecue. Garage for two cars, spacious and multifunctional, with enough space to park two vehicles. In addition, it can be used as a workshop or storage, as it has additional space for storing belongings, tools... ideal for keeping the house tidy. This home offers a perfect balance between functionality and comfort, with spaces designed for family life and outdoor enjoyment. The Abbreviated Information Document is at your disposal. Expenses: Taxes (ITP or VAT+AND) + notary and registration expenses. SDM.