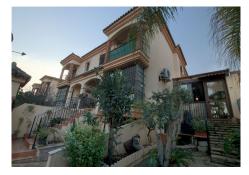

## TOWNHOUSE 3 BEDROOMS 4 BATHROOMS IN ALHAURÍN DE LA TORRE

Alhaurín de la Torre

REF# R5119384 - 525.000€

| 3    | 4     | 268 m <sup>2</sup> | 250 m <sup>2</sup> |
|------|-------|--------------------|--------------------|
| Beds | Baths | Built              | Plot               |

This semi-detached house has a charming and functional design, ideal for a family looking for comfort and privacy. Large double glazed aluminum windows, with mirrored glass. Its distribution offers well-used spaces and a welcoming atmosphere. On the entrance floor, the living room with dining area and fireplace that heats the entire house. On the upper part, three bedrooms, a full bathroom and one en suite, in the master bedroom, which also has a small terrace with beautiful views. It also has a gazebo, completely isolated and habitable, that leads to the back where the private saltwater pool and rear outdoor patio with stone floor are located. There is also an outside shower and shaded areas under a covered porch. Or front exit to another patio with space for a barbecue. Garage for two cars, spacious and multifunctional, with enough space to park two vehicles. In addition, it can be used as a workshop or storage, as it has additional space for storing belongings, tools... ideal for keeping the house tidy. This home offers a perfect balance between functionality and comfort, with spaces designed for family life and outdoor enjoyment. The Abbreviated Information Document is at your disposal. Expenses: Taxes (ITP or VAT+AND) + notary and registration expenses. SDM.