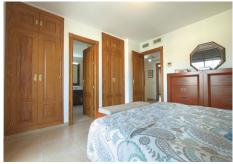

This semi-detached house has a charming and functional design, ideal for a family looking for comfort and privacy. Large double glazed aluminum windows, with mirrored glass. Its distribution offers well-used spaces and a welcoming atmosphere. On the entrance floor, the living room with dining area and fireplace that heats the entire house. On the upper part, three bedrooms, a full bathroom and one en suite, in the master bedroom, which also has a small terrace with beautiful views. It also has a gazebo, completely isolated and habitable, that leads to the back where the private saltwater pool and rear outdoor patio with stone floor are located. There is also an outside shower and shaded areas under a covered porch. Or front exit to another patio with space for a barbecue. Garage for two cars, spacious and multifunctional, with enough space to park two vehicles. In addition, it can be used as a workshop or storage, as it has additional space for storing belongings, tools... ideal for keeping the house tidy. This home offers a perfect balance between functionality and comfort, with spaces designed for family life and outdoor enjoyment. The Abbreviated Information Document is at your disposal. Expenses: Taxes (ITP or VAT+AND) + notary and registration expenses. SDM.