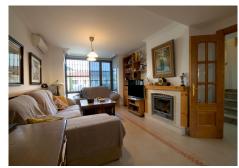

This semi-detached house has a charming and functional design, ideal for a family looking for comfort and privacy. Large double glazed aluminum windows, with mirrored glass. Its distribution offers well-used spaces and a welcoming atmosphere. On the entrance floor, the living room with dining area and fireplace that heats the entire house. On the upper part, three bedrooms, a full bathroom and one en suite, in the master bedroom, which also has a small terrace with beautiful views. It also has a gazebo, completely isolated and habitable, that leads to the back where the private saltwater pool and rear outdoor patio with stone floor are located. There is also an outside shower and shaded areas under a covered porch. Or front exit to another patio with space for a barbecue. Garage for two cars, spacious and multifunctional, with enough space to park two vehicles. In addition, it can be used as a workshop or storage, as it has additional space for storing belongings, tools... ideal for keeping the house tidy. This home offers a perfect balance between functionality and comfort, with spaces designed for family life and outdoor enjoyment. The Abbreviated Information Document is at your disposal. Expenses: Taxes (ITP or VAT+AND) + notary and registration expenses. SDM.