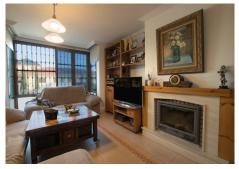

This semi-detached house has a charming and functional design, ideal for a family looking for comfort and privacy. Large double glazed aluminum windows, with mirrored glass. Its distribution offers well-used spaces and a welcoming atmosphere. On the entrance floor, the living room with dining area and fireplace that heats the entire house. On the upper part, three bedrooms, a full bathroom and one en suite, in the master bedroom, which also has a small terrace with beautiful views. It also has a gazebo, completely isolated and habitable, that leads to the back where the private saltwater pool and rear outdoor patio with stone floor are located. There is also an outside shower and shaded areas under a covered porch. Or front exit to another patio with space for a barbecue. Garage for two cars, spacious and multifunctional, with enough space to park two vehicles. In addition, it can be used as a workshop or storage, as it has additional space for storing belongings, tools... ideal for keeping the house tidy. This home offers a perfect balance between functionality and comfort, with spaces designed for family life and outdoor enjoyment. The Abbreviated Information Document is at your disposal. Expenses: Taxes (ITP or VAT+AND) + notary and registration expenses. SDM.