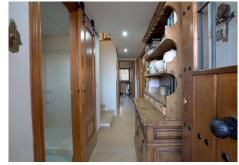

This semi-detached house has a charming and functional design, ideal for a family looking for comfort and privacy. Large double glazed aluminum windows, with mirrored glass. Its distribution offers well-used spaces and a welcoming atmosphere. On the entrance floor, the living room with dining area and fireplace that heats the entire house. On the upper part, three bedrooms, a full bathroom and one en suite, in the master bedroom, which also has a small terrace with beautiful views. It also has a gazebo, completely isolated and habitable, that leads to the back where the private saltwater pool and rear outdoor patio with stone floor are located. There is also an outside shower and shaded areas under a covered porch. Or front exit to another patio with space for a barbecue. Garage for two cars, spacious and multifunctional, with enough space to park two vehicles. In addition, it can be used as a workshop or storage, as it has additional space for storing belongings, tools... ideal for keeping the house tidy. This home offers a perfect balance between functionality and comfort, with spaces designed for family life and outdoor enjoyment. The Abbreviated Information Document is at your disposal. Expenses: Taxes (ITP or VAT+AND) + notary and registration expenses. SDM.