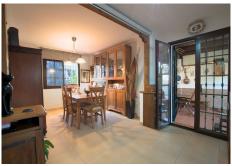

This semi-detached house has a charming and functional design, ideal for a family looking for comfort and privacy. Large double glazed aluminum windows, with mirrored glass. Its distribution offers well-used spaces and a welcoming atmosphere. On the entrance floor, the living room with dining area and fireplace that heats the entire house. On the upper part, three bedrooms, a full bathroom and one en suite, in the master bedroom, which also has a small terrace with beautiful views. It also has a gazebo, completely isolated and habitable, that leads to the back where the private saltwater pool and rear outdoor patio with stone floor are located. There is also an outside shower and shaded areas under a covered porch. Or front exit to another patio with space for a barbecue. Garage for two cars, spacious and multifunctional, with enough space to park two vehicles. In addition, it can be used as a workshop or storage, as it has additional space for storing belongings, tools... ideal for keeping the house tidy. This home offers a perfect balance between functionality and comfort, with spaces designed for family life and outdoor enjoyment. The Abbreviated Information Document is at your disposal. Expenses: Taxes (ITP or VAT+AND) + notary and registration expenses. SDM.