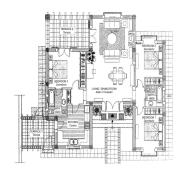

Discover this charming single-storey villa that perfectly combines modern style and comfort and has been recently renovated with great care. Upon opening the gate, you will be welcomed by a serene zen space and a carport, offering practicality and tranquillity for daily life. Inside, a spacious and bright living room awaits, featuring high ceilings that enhance the sense of space. The living room has a beautiful fireplace, creating a cosy atmosphere, and is divided into two areas: a comfortable sitting area and an elegant dining corner. To the left, you will find a fully equipped and modern kitchen with access to a separate utility room. Then there is a spacious bedroom with a private bathroom that opens onto a covered terrace, perfect for relaxation. To the right of the living room, there are two bright bedrooms, each with built-in wardrobes, and a shared bathroom filled with natural light. Outside, a stunning space designed for leisure awaits. A veranda with a barbecue area allows you to enjoy outdoor meals all year round. A large swimming pool and a low-maintenance garden complete this idyllic setting. The basement offers a large practical space for the pool equipment and additional storage. This modern house, renovated with high-quality materials, is equipped with amenities such as hot / cold air-conditioning and central heating. No further work is required: it is ready to welcome you for a peaceful and enjoyable lifestyle. A visit is highly recommended to fully appreciate its potential.