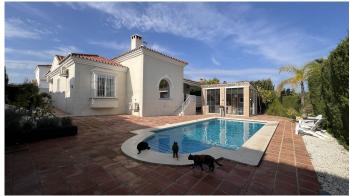

Discover this charming single-storey villa that perfectly combines modern style and comfort and has been recently renovated with great care. Upon opening the gate, you will be welcomed by a serene zen space and a carport, offering practicality and tranquillity for daily life. Inside, a spacious and bright living room awaits, featuring high ceilings that enhance the sense of space. The living room has a beautiful fireplace, creating a cosy atmosphere, and is divided into two areas: a comfortable sitting area and an elegant dining corner. To the left, you will find a fully equipped and modern kitchen with access to a separate utility room. Then there is a spacious bedroom with a private bathroom that opens onto a covered terrace, perfect for relaxation. To the right of the living room, there are two bright bedrooms, each with built-in wardrobes, and a shared bathroom filled with natural light. Outside, a stunning space designed for leisure awaits. A veranda with a barbecue area allows you to enjoy outdoor meals all year round. A large swimming pool and a low-maintenance garden complete this idyllic setting. The basement offers a large practical space for the pool equipment and additional storage. This modern house, renovated with high-quality materials, is equipped with amenities such as hot / cold air-conditioning and central heating. No further work is required: it is ready to welcome you for a peaceful and enjoyable lifestyle. A visit is highly recommended to fully appreciate its potential.