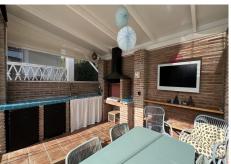

Discover this charming single-storey villa that perfectly combines modern style and comfort and has been recently renovated with great care. Upon opening the gate, you will be welcomed by a serene zen space and a carport, offering practicality and tranquillity for daily life. Inside, a spacious and bright living room awaits, featuring high ceilings that enhance the sense of space. The living room has a beautiful fireplace, creating a cosy atmosphere, and is divided into two areas: a comfortable sitting area and an elegant dining corner. To the left, you will find a fully equipped and modern kitchen with access to a separate utility room. Then there is a spacious bedroom with a private bathroom that opens onto a covered terrace, perfect for relaxation. To the right of the living room, there are two bright bedrooms, each with built-in wardrobes, and a shared bathroom filled with natural light. Outside, a stunning space designed for leisure awaits. A veranda with a barbecue area allows you to enjoy outdoor meals all year round. A large swimming pool and a low-maintenance garden complete this idyllic setting. The basement offers a large practical space for the pool equipment and additional storage. This modern house, renovated with high-quality materials, is equipped with amenities such as hot / cold air-conditioning and central heating. No further work is required: it is ready to welcome you for a peaceful and enjoyable lifestyle. A visit is highly recommended to fully appreciate its potential.