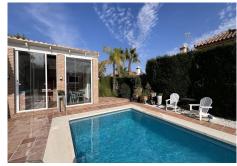

Discover this charming single-storey villa that perfectly combines modern style and comfort and has been recently renovated with great care. Upon opening the gate, you will be welcomed by a serene zen space and a carport, offering practicality and tranquillity for daily life. Inside, a spacious and bright living room awaits, featuring high ceilings that enhance the sense of space. The living room has a beautiful fireplace, creating a cosy atmosphere, and is divided into two areas: a comfortable sitting area and an elegant dining corner. To the left, you will find a fully equipped and modern kitchen with access to a separate utility room. Then there is a spacious bedroom with a private bathroom that opens onto a covered terrace, perfect for relaxation. To the right of the living room, there are two bright bedrooms, each with built-in wardrobes, and a shared bathroom filled with natural light. Outside, a stunning space designed for leisure awaits. A veranda with a barbecue area allows you to enjoy outdoor meals all year round. A large swimming pool and a low-maintenance garden complete this idyllic setting. The basement offers a large practical space for the pool equipment and additional storage. This modern house, renovated with high-quality materials, is equipped with amenities such as hot / cold air-conditioning and central heating. No further work is required: it is ready to welcome you for a peaceful and enjoyable lifestyle. A visit is highly recommended to fully appreciate its potential.