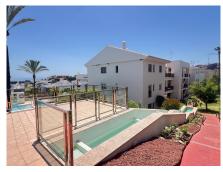

## REF# R5117014 - 330.000€

| 2    | 2     | 100 m <sup>2</sup> | 12 m² | 38 m²   |
|------|-------|--------------------|-------|---------|
| Beds | Baths | Built              | Plot  | Terrace |

Stunning apartment in the prestigious La Resina Golf area. This exceptional property features a beautiful 50 m<sup>2</sup> terrace that extends to a south-facing garden with breathtaking sea views. The interior layout is thoughtfully designed, offering a spacious and bright living room, a welcoming dining area, and a fully equipped kitchen. A parking space in the underground garage and a storage room are included. Combining comfort, elegance, and a prime location, this apartment is just 15 minutes from Puerto Banús and very close to Estepona. The well-maintained residence offers two large swimming pools open year-round and a secure gated area ensuring privacy and peace of mind. The residence is ideally located on the La Resina Golf course, within close proximity to shops, restaurants, sports facilities, and less than 2 km from the beach. A unique opportunity — come and see it for yourself, and let it win you over!