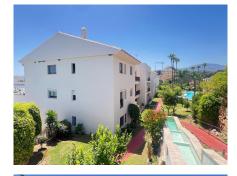

## REF# R5117014 - 330.000€

| 2    | 2     | 100 m <sup>2</sup> | 12 m² | 38 m²   |
|------|-------|--------------------|-------|---------|
| Beds | Baths | Built              | Plot  | Terrace |

Stunning apartment in the prestigious La Resina Golf area. This exceptional property features a beautiful 50 m<sup>2</sup> terrace that extends to a south-facing garden with breathtaking sea views. The interior layout is thoughtfully designed, offering a spacious and bright living room, a welcoming dining area, and a fully equipped kitchen. A parking space in the underground garage and a storage room are included. Combining comfort, elegance, and a prime location, this apartment is just 15 minutes from Puerto Banús and very close to Estepona. The well-maintained residence offers two large swimming pools open year-round and a secure gated area ensuring privacy and peace of mind. The residence is ideally located on the La Resina Golf course, within close proximity to shops, restaurants, sports facilities, and less than 2 km from the beach. A unique opportunity — come and see it for yourself, and let it win you over!