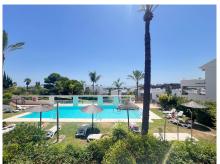

## REF# R5117014 - 330.000€

| 2    | 2     | 100 m <sup>2</sup> | 12 m² | 38 m²   |
|------|-------|--------------------|-------|---------|
| Beds | Baths | Built              | Plot  | Terrace |

Stunning apartment in the prestigious La Resina Golf area. This exceptional property features a beautiful 50 m<sup>2</sup> terrace that extends to a south-facing garden with breathtaking sea views. The interior layout is thoughtfully designed, offering a spacious and bright living room, a welcoming dining area, and a fully equipped kitchen. A parking space in the underground garage and a storage room are included. Combining comfort, elegance, and a prime location, this apartment is just 15 minutes from Puerto Banús and very close to Estepona. The well-maintained residence offers two large swimming pools open year-round and a secure gated area ensuring privacy and peace of mind. The residence is ideally located on the La Resina Golf course, within close proximity to shops, restaurants, sports facilities, and less than 2 km from the beach. A unique opportunity — come and see it for yourself, and let it win you over!