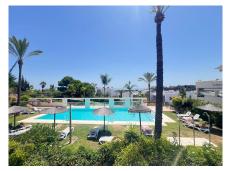

## REF# R5117014 - 330.000€

| 2    | 2     | 100 m <sup>2</sup> | 12 m² | 38 m²   |
|------|-------|--------------------|-------|---------|
| Beds | Baths | Built              | Plot  | Terrace |

Stunning apartment in the prestigious La Resina Golf area. This exceptional property features a beautiful 50 m<sup>2</sup> terrace that extends to a south-facing garden with breathtaking sea views. The interior layout is thoughtfully designed, offering a spacious and bright living room, a welcoming dining area, and a fully equipped kitchen. A parking space in the underground garage and a storage room are included. Combining comfort, elegance, and a prime location, this apartment is just 15 minutes from Puerto Banús and very close to Estepona. The well-maintained residence offers two large swimming pools open year-round and a secure gated area ensuring privacy and peace of mind. The residence is ideally located on the La Resina Golf course, within close proximity to shops, restaurants, sports facilities, and less than 2 km from the beach. A unique opportunity — come and see it for yourself, and let it win you over!