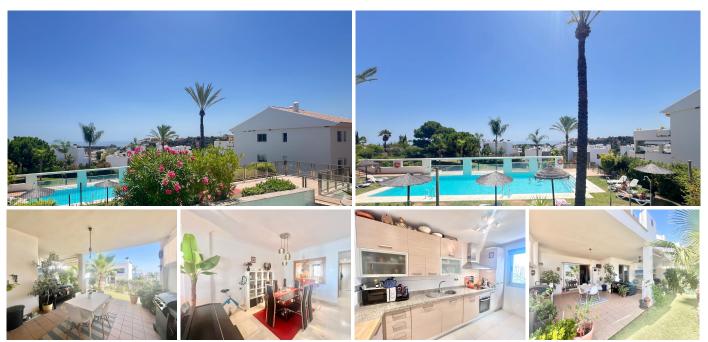

## REF# R5117014 - 330.000€

| 2    | 2     | 100 m <sup>2</sup> | 12 m² | 38 m²   |
|------|-------|--------------------|-------|---------|
| Beds | Baths | Built              | Plot  | Terrace |

Stunning apartment in the prestigious La Resina Golf area. This exceptional property features a beautiful 50 m<sup>2</sup> terrace that extends to a south-facing garden with breathtaking sea views. The interior layout is thoughtfully designed, offering a spacious and bright living room, a welcoming dining area, and a fully equipped kitchen. A parking space in the underground garage and a storage room are included. Combining comfort, elegance, and a prime location, this apartment is just 15 minutes from Puerto Banús and very close to Estepona. The well-maintained residence offers two large swimming pools open year-round and a secure gated area ensuring privacy and peace of mind. The residence is ideally located on the La Resina Golf course, within close proximity to shops, restaurants, sports facilities, and less than 2 km from the beach. A unique opportunity — come and see it for yourself, and let it win you over!