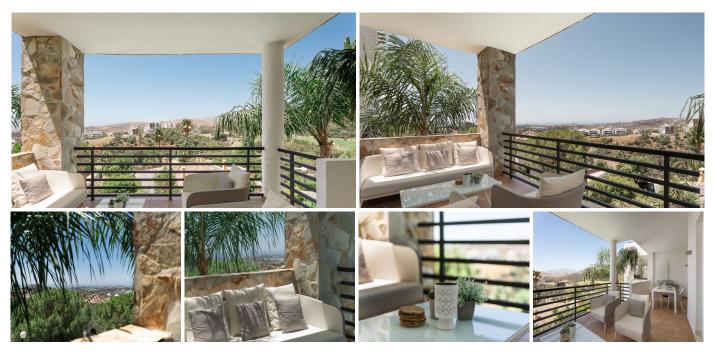

Apartments likes this don't come on to the market very often! Situated in a true boutique development of just 12 apartments with communal garden and pool, this first floor unit offers unparalleled panoramic views, tranquility and that instant holiday feeling. The apartment is spacious and light with a Southwesterly orientation from the living room, terrace and master bedroom. From the entrance hall, there is an immediate wow-effect seeing the living room framed by the incredible vistas beyond. The kitchen is practical and fully fitted with a utility room annex. From the living room we have access to the lovely terrace with natural stone detailing. The master bedroom also has access to the terrace and it features a dressing area as well as ensuite bathroom with walk-in shower. The second bedroom is also ample with French balcony and view to the front garden area with perfect privacy. Lastly, there is a family bathroom with bathtub to complete this stunning holiday apartment. Additional features of the apartment are AC hot/cold, floor heating in the bathroom and an underground parking space and storage room. Monte Golf is situated in the tranquil area of Puerto del Almendro, which is a secure urbanization with security cameras, barriers and a communal tennis court. It is also ideally located considering the proximity of the Monte Halcones commercial center as well as the lovely coastal town of San Pedro de Alcantara. Must be seen!