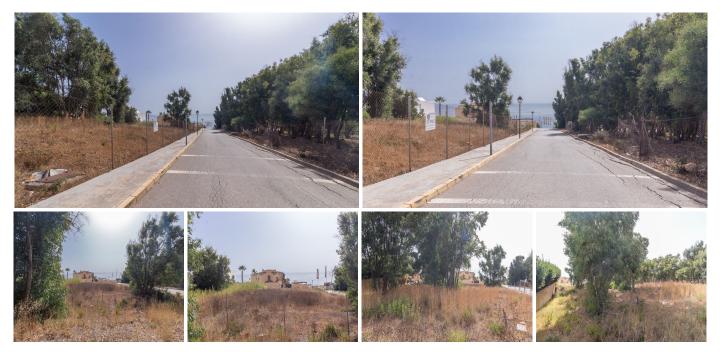

## RESIDENTIAL PLOT IN MANILVA

Manilva

REF# R5116234 - 450.000€

Beds Baths Built Plot

Residential plot with sea views! This fantastic plot offers 950 m² and is ideal for building a large villa of approximately 310 m². It is located in a lovely and quiet area in one of the best parts of Manilva, a neighborhood mainly composed of exclusive villas. Within just a short drive, you reach Sotogrande, and La Duquesa, where you'll find a wide range of amenities, restaurants, beautiful beaches, and more. The nearest beaches are within walking distance. Upon request, a fully finished turnkey villa can be delivered for €1,650,000.