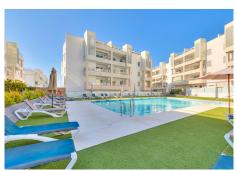

## PENTHOUSE 3 BEDROOMS 2 BATHROOMS IN MARBELLA

Marbella

REF# R5108869 - 650.000€

| 3    | 2     | 114 m² | 65 m²   |
|------|-------|--------|---------|
| Beds | Baths | Built  | Terrace |

Located in the well-established and sought-after residential area of San Pedro Alcántara, Marbella, this stylish duplex penthouse is just 700 metres from the beach, within a well-maintained gated community with a communal swimming pool and easy access to all essential amenities: supermarkets, restaurants, green areas, pharmacies, and public transport. The property is in good general condition, fully habitable and ready to move into, offering a smart layout and generous outdoor spaces that make the most of the Mediterranean lifestyle all year round. Main features: 3 bedrooms with built-in wardrobes 2 full bathrooms (one en suite) Bright living-dining area with direct access to a 20?m² main terrace Contemporary design with a kitchen visually connected to the dining area through a practical sliding glass enclosure Independent laundry area Outdoor areas designed for enjoyment: Staircase from the main terrace leading to a large 65.75?m² private rooftop solarium Pergola on the upper level, ideal for creating a chill-out zone, outdoor dining area or sunbathing space Communal pool within a quiet and secure development Private underground parking space included in the price Installations and equipment: Central air conditioning with heat pump Electric water heater Well-maintained interior and exterior finishes Low-density community with excellent upkeep An ideal home whether as a primary residence, holiday retreat, or investment property with strong rental potential, in one of the most comfortable and well-connected areas of Marbella. With easy