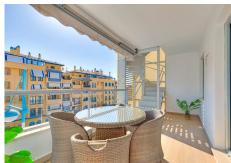

## PENTHOUSE 3 BEDROOMS 2 BATHROOMS IN MARBELLA

Marbella

REF# R5108869 - 650.000€

| 3    | 2     | 114 m² | 65 m²   |
|------|-------|--------|---------|
| Beds | Baths | Built  | Terrace |

Located in the well-established and sought-after residential area of San Pedro Alcántara, Marbella, this stylish duplex penthouse is just 700 metres from the beach, within a well-maintained gated community with a communal swimming pool and easy access to all essential amenities: supermarkets, restaurants, green areas, pharmacies, and public transport. The property is in good general condition, fully habitable and ready to move into, offering a smart layout and generous outdoor spaces that make the most of the Mediterranean lifestyle all year round. Main features: 3 bedrooms with built-in wardrobes 2 full bathrooms (one en suite) Bright living-dining area with direct access to a 20?m² main terrace Contemporary design with a kitchen visually connected to the dining area through a practical sliding glass enclosure Independent laundry area Outdoor areas designed for enjoyment: Staircase from the main terrace leading to a large 65.75?m² private rooftop solarium Pergola on the upper level, ideal for creating a chill-out zone, outdoor dining area or sunbathing space Communal pool within a quiet and secure development Private underground parking space included in the price Installations and equipment: Central air conditioning with heat pump Electric water heater Well-maintained interior and exterior finishes Low-density community with excellent upkeep An ideal home whether as a primary residence, holiday retreat, or investment property with strong rental potential, in one of the most comfortable and well-connected areas of Marbella. With easy