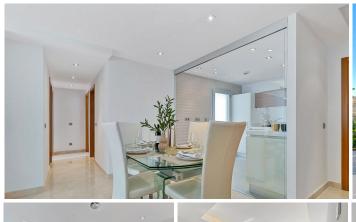

## PENTHOUSE 3 BEDROOMS 2 BATHROOMS IN MARBELLA

Marbella

REF# R5108869 - 650.000€

| 3    | 2     | 114 m² | 65 m²   |
|------|-------|--------|---------|
| Beds | Baths | Built  | Terrace |

Located in the well-established and sought-after residential area of San Pedro Alcántara, Marbella, this stylish duplex penthouse is just 700 metres from the beach, within a well-maintained gated community with a communal swimming pool and easy access to all essential amenities: supermarkets, restaurants, green areas, pharmacies, and public transport. The property is in good general condition, fully habitable and ready to move into, offering a smart layout and generous outdoor spaces that make the most of the Mediterranean lifestyle all year round. Main features: 3 bedrooms with built-in wardrobes 2 full bathrooms (one en suite) Bright living-dining area with direct access to a 20?m² main terrace Contemporary design with a kitchen visually connected to the dining area through a practical sliding glass enclosure Independent laundry area Outdoor areas designed for enjoyment: Staircase from the main terrace leading to a large 65.75?m² private rooftop solarium Pergola on the upper level, ideal for creating a chill-out zone, outdoor dining area or sunbathing space Communal pool within a quiet and secure development Private underground parking space included in the price Installations and equipment: Central air conditioning with heat pump Electric water heater Well-maintained interior and exterior finishes Low-density community with excellent upkeep An ideal home whether as a primary residence, holiday retreat, or investment property with strong rental potential, in one of the most comfortable and well-connected areas of Marbella. With easy