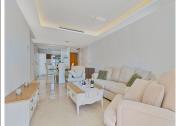

## PENTHOUSE 3 BEDROOMS 2 BATHROOMS IN MARBELLA

Marbella

REF# R5108869 - 650.000€

| 3    | 2     | 114 m² | 65 m²   |
|------|-------|--------|---------|
| Beds | Baths | Built  | Terrace |

Located in the well-established and sought-after residential area of San Pedro Alcántara, Marbella, this stylish duplex penthouse is just 700 metres from the beach, within a well-maintained gated community with a communal swimming pool and easy access to all essential amenities: supermarkets, restaurants, green areas, pharmacies, and public transport. The property is in good general condition, fully habitable and ready to move into, offering a smart layout and generous outdoor spaces that make the most of the Mediterranean lifestyle all year round. Main features: 3 bedrooms with built-in wardrobes 2 full bathrooms (one en suite) Bright living-dining area with direct access to a 20?m² main terrace Contemporary design with a kitchen visually connected to the dining area through a practical sliding glass enclosure Independent laundry area Outdoor areas designed for enjoyment: Staircase from the main terrace leading to a large 65.75?m² private rooftop solarium Pergola on the upper level, ideal for creating a chill-out zone, outdoor dining area or sunbathing space Communal pool within a quiet and secure development Private underground parking space included in the price Installations and equipment: Central air conditioning with heat pump Electric water heater Well-maintained interior and exterior finishes Low-density community with excellent upkeep An ideal home whether as a primary residence, holiday retreat, or investment property with strong rental potential, in one of the most comfortable and well-connected areas of Marbella. With easy