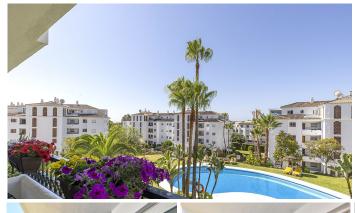

## MIDDLE FLOOR APARTMENT 2 BEDROOMS 2 BATHROOMS IN CALAHONDA

Calahonda

REF# R5107957 - 359.995€

| 2    | 2     | 84 m² | 18 m²   |
|------|-------|-------|---------|
| Beds | Baths | Built | Terrace |

A beautiful apartment in one of the best blocks in the development with views over the landscaped pool and garden areas and sunshine all day. The apartment is immaculate throughout and has been recently decorated by the present owner. The marble floor has been polished and looks like new! The terrace is a good size with plenty of room for a table and 6 chairs, a barbecue and other outdoor furniture, plants and flowers. The community is immaculate and one of the best in the area with landscaped gardens and 3 swimming pools. You also have a private underground parking space included. Within a few minutes walk you have amenities including cafes, supermarkets, public transport and the beach is about a 10 minute walk. Despite being close to everything the apartment and development is very peaceful and quiet. Call us anytime for more information or to arrange a viewing!