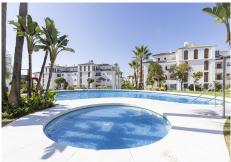

## MIDDLE FLOOR APARTMENT 2 BEDROOMS 2 BATHROOMS IN CALAHONDA

Calahonda

REF# R5107957 - 359.995€

| 2    | 2     | 84 m² | 18 m²   |
|------|-------|-------|---------|
| Beds | Baths | Built | Terrace |

A beautiful apartment in one of the best blocks in the development with views over the landscaped pool and garden areas and sunshine all day. The apartment is immaculate throughout and has been recently decorated by the present owner. The marble floor has been polished and looks like new! The terrace is a good size with plenty of room for a table and 6 chairs, a barbecue and other outdoor furniture, plants and flowers. The community is immaculate and one of the best in the area with landscaped gardens and 3 swimming pools. You also have a private underground parking space included. Within a few minutes walk you have amenities including cafes, supermarkets, public transport and the beach is about a 10 minute walk. Despite being close to everything the apartment and development is very peaceful and quiet. Call us anytime for more information or to arrange a viewing!