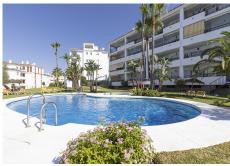

## MIDDLE FLOOR APARTMENT 2 BEDROOMS 2 BATHROOMS IN CALAHONDA

Calahonda

REF# R5107957 - 359.995€

| 2    | 2     | 84 m² | 18 m²   |
|------|-------|-------|---------|
| Beds | Baths | Built | Terrace |

A beautiful apartment in one of the best blocks in the development with views over the landscaped pool and garden areas and sunshine all day. The apartment is immaculate throughout and has been recently decorated by the present owner. The marble floor has been polished and looks like new! The terrace is a good size with plenty of room for a table and 6 chairs, a barbecue and other outdoor furniture, plants and flowers. The community is immaculate and one of the best in the area with landscaped gardens and 3 swimming pools. You also have a private underground parking space included. Within a few minutes walk you have amenities including cafes, supermarkets, public transport and the beach is about a 10 minute walk. Despite being close to everything the apartment and development is very peaceful and quiet. Call us anytime for more information or to arrange a viewing!