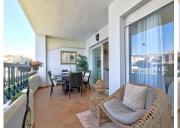

## MIDDLE FLOOR APARTMENT 2 BEDROOMS 2 BATHROOMS IN CALAHONDA

Calahonda

REF# R5107957 - 359.995€

| 2    | 2     | 84 m² | 18 m²   |
|------|-------|-------|---------|
| Beds | Baths | Built | Terrace |

A beautiful apartment in one of the best blocks in the development with views over the landscaped pool and garden areas and sunshine all day. The apartment is immaculate throughout and has been recently decorated by the present owner. The marble floor has been polished and looks like new! The terrace is a good size with plenty of room for a table and 6 chairs, a barbecue and other outdoor furniture, plants and flowers. The community is immaculate and one of the best in the area with landscaped gardens and 3 swimming pools. You also have a private underground parking space included. Within a few minutes walk you have amenities including cafes, supermarkets, public transport and the beach is about a 10 minute walk. Despite being close to everything the apartment and development is very peaceful and quiet. Call us anytime for more information or to arrange a viewing!