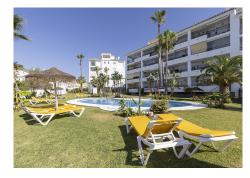

## MIDDLE FLOOR APARTMENT 2 BEDROOMS 2 BATHROOMS IN CALAHONDA

Calahonda

REF# R5107957 - 359.995€

| 2    | 2     | 84 m² | 18 m²   |
|------|-------|-------|---------|
| Beds | Baths | Built | Terrace |

A beautiful apartment in one of the best blocks in the development with views over the landscaped pool and garden areas and sunshine all day. The apartment is immaculate throughout and has been recently decorated by the present owner. The marble floor has been polished and looks like new! The terrace is a good size with plenty of room for a table and 6 chairs, a barbecue and other outdoor furniture, plants and flowers. The community is immaculate and one of the best in the area with landscaped gardens and 3 swimming pools. You also have a private underground parking space included. Within a few minutes walk you have amenities including cafes, supermarkets, public transport and the beach is about a 10 minute walk. Despite being close to everything the apartment and development is very peaceful and quiet. Call us anytime for more information or to arrange a viewing!