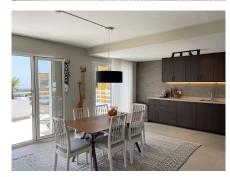

Spectacular Corner Duplex Penthouse on the New Golden Mile with Sea Views and Sunny Terraces! Welcome to this tastefully renovated two-level penthouse – a home that perfectly blends modern elegance with breathtaking views and one of the Costa del Sol's most sought-after locations: the exclusive New Golden Mile. The apartment is filled with natural light thanks to windows facing multiple directions, and it features an airy open-plan layout that enhances the sense of space and comfort. The entrance level offers two bedrooms with built-in wardrobes, a stylish bathroom with a walk-in shower, and a fully equipped kitchen in open plan with the generous living room. From here, you access the spacious terrace – perfectly positioned to soak up the sun and enjoy the stunning views of the coastline in the distance. The upper level is dedicated to the master bedroom – a private retreat with high ceilings, an en-suite bathroom with a shower, and an exclusive sun terrace overlooking the surroundings and the Mediterranean Sea. The apartment has been completely renovated using carefully selected materials, harmonious color schemes, and modern standards throughout. Central air conditioning is installed for optimal comfort all year round. The area offers a perfect balance of tranquility and convenience. Nearby, you'll find a newly opened padel center, a cozy café, and it's just a 15-20 minute walk to the beach and several excellent restaurants. The community features a well-maintained garden with a swimming pool – ideal for relaxing under the Spanish