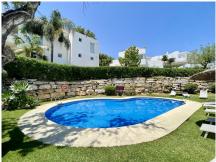

Spectacular Corner Duplex Penthouse on the New Golden Mile with Sea Views and Sunny Terraces! Welcome to this tastefully renovated two-level penthouse – a home that perfectly blends modern elegance with breathtaking views and one of the Costa del Sol's most sought-after locations: the exclusive New Golden Mile. The apartment is filled with natural light thanks to windows facing multiple directions, and it features an airy open-plan layout that enhances the sense of space and comfort. The entrance level offers two bedrooms with built-in wardrobes, a stylish bathroom with a walk-in shower, and a fully equipped kitchen in open plan with the generous living room. From here, you access the spacious terrace – perfectly positioned to soak up the sun and enjoy the stunning views of the coastline in the distance. The upper level is dedicated to the master bedroom – a private retreat with high ceilings, an en-suite bathroom with a shower, and an exclusive sun terrace overlooking the surroundings and the Mediterranean Sea. The apartment has been completely renovated using carefully selected materials, harmonious color schemes, and modern standards throughout. Central air conditioning is installed for optimal comfort all year round. The area offers a perfect balance of tranquility and convenience. Nearby, you'll find a newly opened padel center, a cozy café, and it's just a 15-20 minute walk to the beach and several excellent restaurants. The community features a well-maintained garden with a swimming pool – ideal for relaxing under the Spanish