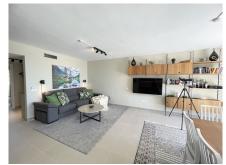

Spectacular Corner Duplex Penthouse on the New Golden Mile with Sea Views and Sunny Terraces! Welcome to this tastefully renovated two-level penthouse – a home that perfectly blends modern elegance with breathtaking views and one of the Costa del Sol's most sought-after locations: the exclusive New Golden Mile. The apartment is filled with natural light thanks to windows facing multiple directions, and it features an airy open-plan layout that enhances the sense of space and comfort. The entrance level offers two bedrooms with built-in wardrobes, a stylish bathroom with a walk-in shower, and a fully equipped kitchen in open plan with the generous living room. From here, you access the spacious terrace – perfectly positioned to soak up the sun and enjoy the stunning views of the coastline in the distance. The upper level is dedicated to the master bedroom – a private retreat with high ceilings, an en-suite bathroom with a shower, and an exclusive sun terrace overlooking the surroundings and the Mediterranean Sea. The apartment has been completely renovated using carefully selected materials, harmonious color schemes, and modern standards throughout. Central air conditioning is installed for optimal comfort all year round. The area offers a perfect balance of tranquility and convenience. Nearby, you'll find a newly opened padel center, a cozy café, and it's just a 15-20 minute walk to the beach and several excellent restaurants. The community features a well-maintained garden with a swimming pool – ideal for relaxing under the Spanish