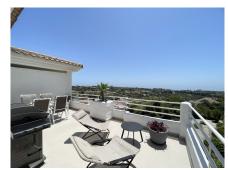

Spectacular Corner Duplex Penthouse on the New Golden Mile with Sea Views and Sunny Terraces! Welcome to this tastefully renovated two-level penthouse – a home that perfectly blends modern elegance with breathtaking views and one of the Costa del Sol's most sought-after locations: the exclusive New Golden Mile. The apartment is filled with natural light thanks to windows facing multiple directions, and it features an airy open-plan layout that enhances the sense of space and comfort. The entrance level offers two bedrooms with built-in wardrobes, a stylish bathroom with a walk-in shower, and a fully equipped kitchen in open plan with the generous living room. From here, you access the spacious terrace – perfectly positioned to soak up the sun and enjoy the stunning views of the coastline in the distance. The upper level is dedicated to the master bedroom – a private retreat with high ceilings, an en-suite bathroom with a shower, and an exclusive sun terrace overlooking the surroundings and the Mediterranean Sea. The apartment has been completely renovated using carefully selected materials, harmonious color schemes, and modern standards throughout. Central air conditioning is installed for optimal comfort all year round. The area offers a perfect balance of tranquility and convenience. Nearby, you'll find a newly opened padel center, a cozy café, and it's just a 15-20 minute walk to the beach and several excellent restaurants. The community features a well-maintained garden with a swimming pool – ideal for relaxing under the Spanish