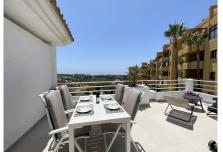

Spectacular Corner Duplex Penthouse on the New Golden Mile with Sea Views and Sunny Terraces! Welcome to this tastefully renovated two-level penthouse – a home that perfectly blends modern elegance with breathtaking views and one of the Costa del Sol's most sought-after locations: the exclusive New Golden Mile. The apartment is filled with natural light thanks to windows facing multiple directions, and it features an airy open-plan layout that enhances the sense of space and comfort. The entrance level offers two bedrooms with built-in wardrobes, a stylish bathroom with a walk-in shower, and a fully equipped kitchen in open plan with the generous living room. From here, you access the spacious terrace – perfectly positioned to soak up the sun and enjoy the stunning views of the coastline in the distance. The upper level is dedicated to the master bedroom – a private retreat with high ceilings, an en-suite bathroom with a shower, and an exclusive sun terrace overlooking the surroundings and the Mediterranean Sea. The apartment has been completely renovated using carefully selected materials, harmonious color schemes, and modern standards throughout. Central air conditioning is installed for optimal comfort all year round. The area offers a perfect balance of tranquility and convenience. Nearby, you'll find a newly opened padel center, a cozy café, and it's just a 15-20 minute walk to the beach and several excellent restaurants. The community features a well-maintained garden with a swimming pool – ideal for relaxing under the Spanish