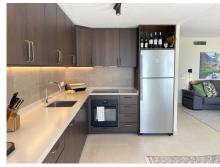

Spectacular Corner Duplex Penthouse on the New Golden Mile with Sea Views and Sunny Terraces! Welcome to this tastefully renovated two-level penthouse – a home that perfectly blends modern elegance with breathtaking views and one of the Costa del Sol's most sought-after locations: the exclusive New Golden Mile. The apartment is filled with natural light thanks to windows facing multiple directions, and it features an airy open-plan layout that enhances the sense of space and comfort. The entrance level offers two bedrooms with built-in wardrobes, a stylish bathroom with a walk-in shower, and a fully equipped kitchen in open plan with the generous living room. From here, you access the spacious terrace – perfectly positioned to soak up the sun and enjoy the stunning views of the coastline in the distance. The upper level is dedicated to the master bedroom – a private retreat with high ceilings, an en-suite bathroom with a shower, and an exclusive sun terrace overlooking the surroundings and the Mediterranean Sea. The apartment has been completely renovated using carefully selected materials, harmonious color schemes, and modern standards throughout. Central air conditioning is installed for optimal comfort all year round. The area offers a perfect balance of tranquility and convenience. Nearby, you'll find a newly opened padel center, a cozy café, and it's just a 15-20 minute walk to the beach and several excellent restaurants. The community features a well-maintained garden with a swimming pool – ideal for relaxing under the Spanish