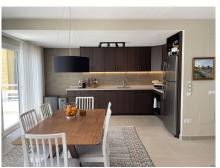

Spectacular Corner Duplex Penthouse on the New Golden Mile with Sea Views and Sunny Terraces! Welcome to this tastefully renovated two-level penthouse – a home that perfectly blends modern elegance with breathtaking views and one of the Costa del Sol's most sought-after locations: the exclusive New Golden Mile. The apartment is filled with natural light thanks to windows facing multiple directions, and it features an airy open-plan layout that enhances the sense of space and comfort. The entrance level offers two bedrooms with built-in wardrobes, a stylish bathroom with a walk-in shower, and a fully equipped kitchen in open plan with the generous living room. From here, you access the spacious terrace – perfectly positioned to soak up the sun and enjoy the stunning views of the coastline in the distance. The upper level is dedicated to the master bedroom – a private retreat with high ceilings, an en-suite bathroom with a shower, and an exclusive sun terrace overlooking the surroundings and the Mediterranean Sea. The apartment has been completely renovated using carefully selected materials, harmonious color schemes, and modern standards throughout. Central air conditioning is installed for optimal comfort all year round. The area offers a perfect balance of tranquility and convenience. Nearby, you'll find a newly opened padel center, a cozy café, and it's just a 15-20 minute walk to the beach and several excellent restaurants. The community features a well-maintained garden with a swimming pool – ideal for relaxing under the Spanish