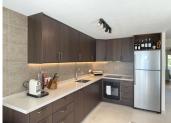

Spectacular Corner Duplex Penthouse on the New Golden Mile with Sea Views and Sunny Terraces! Welcome to this tastefully renovated two-level penthouse – a home that perfectly blends modern elegance with breathtaking views and one of the Costa del Sol's most sought-after locations: the exclusive New Golden Mile. The apartment is filled with natural light thanks to windows facing multiple directions, and it features an airy open-plan layout that enhances the sense of space and comfort. The entrance level offers two bedrooms with built-in wardrobes, a stylish bathroom with a walk-in shower, and a fully equipped kitchen in open plan with the generous living room. From here, you access the spacious terrace – perfectly positioned to soak up the sun and enjoy the stunning views of the coastline in the distance. The upper level is dedicated to the master bedroom – a private retreat with high ceilings, an en-suite bathroom with a shower, and an exclusive sun terrace overlooking the surroundings and the Mediterranean Sea. The apartment has been completely renovated using carefully selected materials, harmonious color schemes, and modern standards throughout. Central air conditioning is installed for optimal comfort all year round. The area offers a perfect balance of tranquility and convenience. Nearby, you'll find a newly opened padel center, a cozy café, and it's just a 15-20 minute walk to the beach and several excellent restaurants. The community features a well-maintained garden with a swimming pool – ideal for relaxing under the Spanish