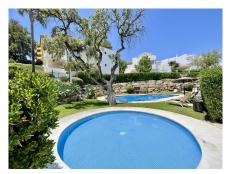

Spectacular Corner Duplex Penthouse on the New Golden Mile with Sea Views and Sunny Terraces! Welcome to this tastefully renovated two-level penthouse – a home that perfectly blends modern elegance with breathtaking views and one of the Costa del Sol's most sought-after locations: the exclusive New Golden Mile. The apartment is filled with natural light thanks to windows facing multiple directions, and it features an airy open-plan layout that enhances the sense of space and comfort. The entrance level offers two bedrooms with built-in wardrobes, a stylish bathroom with a walk-in shower, and a fully equipped kitchen in open plan with the generous living room. From here, you access the spacious terrace – perfectly positioned to soak up the sun and enjoy the stunning views of the coastline in the distance. The upper level is dedicated to the master bedroom – a private retreat with high ceilings, an en-suite bathroom with a shower, and an exclusive sun terrace overlooking the surroundings and the Mediterranean Sea. The apartment has been completely renovated using carefully selected materials, harmonious color schemes, and modern standards throughout. Central air conditioning is installed for optimal comfort all year round. The area offers a perfect balance of tranquility and convenience. Nearby, you'll find a newly opened padel center, a cozy café, and it's just a 15-20 minute walk to the beach and several excellent restaurants. The community features a well-maintained garden with a swimming pool – ideal for relaxing under the Spanish