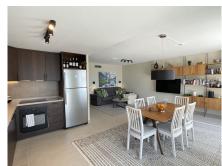

Spectacular Corner Duplex Penthouse on the New Golden Mile with Sea Views and Sunny Terraces! Welcome to this tastefully renovated two-level penthouse – a home that perfectly blends modern elegance with breathtaking views and one of the Costa del Sol's most sought-after locations: the exclusive New Golden Mile. The apartment is filled with natural light thanks to windows facing multiple directions, and it features an airy open-plan layout that enhances the sense of space and comfort. The entrance level offers two bedrooms with built-in wardrobes, a stylish bathroom with a walk-in shower, and a fully equipped kitchen in open plan with the generous living room. From here, you access the spacious terrace – perfectly positioned to soak up the sun and enjoy the stunning views of the coastline in the distance. The upper level is dedicated to the master bedroom – a private retreat with high ceilings, an en-suite bathroom with a shower, and an exclusive sun terrace overlooking the surroundings and the Mediterranean Sea. The apartment has been completely renovated using carefully selected materials, harmonious color schemes, and modern standards throughout. Central air conditioning is installed for optimal comfort all year round. The area offers a perfect balance of tranquility and convenience. Nearby, you'll find a newly opened padel center, a cozy café, and it's just a 15-20 minute walk to the beach and several excellent restaurants. The community features a well-maintained garden with a swimming pool – ideal for relaxing under the Spanish