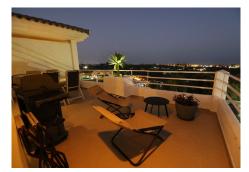

Spectacular Corner Duplex Penthouse on the New Golden Mile with Sea Views and Sunny Terraces! Welcome to this tastefully renovated two-level penthouse – a home that perfectly blends modern elegance with breathtaking views and one of the Costa del Sol's most sought-after locations: the exclusive New Golden Mile. The apartment is filled with natural light thanks to windows facing multiple directions, and it features an airy open-plan layout that enhances the sense of space and comfort. The entrance level offers two bedrooms with built-in wardrobes, a stylish bathroom with a walk-in shower, and a fully equipped kitchen in open plan with the generous living room. From here, you access the spacious terrace – perfectly positioned to soak up the sun and enjoy the stunning views of the coastline in the distance. The upper level is dedicated to the master bedroom – a private retreat with high ceilings, an en-suite bathroom with a shower, and an exclusive sun terrace overlooking the surroundings and the Mediterranean Sea. The apartment has been completely renovated using carefully selected materials, harmonious color schemes, and modern standards throughout. Central air conditioning is installed for optimal comfort all year round. The area offers a perfect balance of tranquility and convenience. Nearby, you'll find a newly opened padel center, a cozy café, and it's just a 15-20 minute walk to the beach and several excellent restaurants. The community features a well-maintained garden with a swimming pool – ideal for relaxing under the Spanish