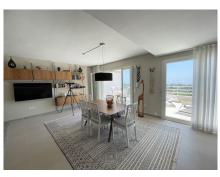

Spectacular Corner Duplex Penthouse on the New Golden Mile with Sea Views and Sunny Terraces! Welcome to this tastefully renovated two-level penthouse – a home that perfectly blends modern elegance with breathtaking views and one of the Costa del Sol's most sought-after locations: the exclusive New Golden Mile. The apartment is filled with natural light thanks to windows facing multiple directions, and it features an airy open-plan layout that enhances the sense of space and comfort. The entrance level offers two bedrooms with built-in wardrobes, a stylish bathroom with a walk-in shower, and a fully equipped kitchen in open plan with the generous living room. From here, you access the spacious terrace – perfectly positioned to soak up the sun and enjoy the stunning views of the coastline in the distance. The upper level is dedicated to the master bedroom – a private retreat with high ceilings, an en-suite bathroom with a shower, and an exclusive sun terrace overlooking the surroundings and the Mediterranean Sea. The apartment has been completely renovated using carefully selected materials, harmonious color schemes, and modern standards throughout. Central air conditioning is installed for optimal comfort all year round. The area offers a perfect balance of tranquility and convenience. Nearby, you'll find a newly opened padel center, a cozy café, and it's just a 15-20 minute walk to the beach and several excellent restaurants. The community features a well-maintained garden with a swimming pool – ideal for relaxing under the Spanish