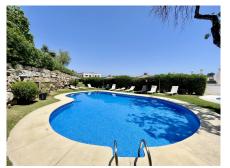

## PENTHOUSE DUPLEX 3 BEDROOMS 2 BATHROOMS IN NEW GOLDEN MILE

New Golden Mile

REF# R5106865 - 449.000€

| 3    | 2     | 134 m² | 32 m²   |
|------|-------|--------|---------|
| Beds | Baths | Built  | Terrace |

Spectacular Corner Duplex Penthouse on the New Golden Mile with Sea Views and Sunny Terraces! Welcome to this tastefully renovated two-level penthouse – a home that perfectly blends modern elegance with breathtaking views and one of the Costa del Sol's most sought-after locations: the exclusive New Golden Mile. The apartment is filled with natural light thanks to windows facing multiple directions, and it features an airy open-plan layout that enhances the sense of space and comfort. The entrance level offers two bedrooms with built-in wardrobes, a stylish bathroom with a walk-in shower, and a fully equipped kitchen in open plan with the generous living room. From here, you access the spacious terrace – perfectly positioned to soak up the sun and enjoy the stunning views of the coastline in the distance. The upper level is dedicated to the master bedroom – a private retreat with high ceilings, an en-suite bathroom with a shower, and an exclusive sun terrace overlooking the surroundings and the Mediterranean Sea. The apartment has been completely renovated using carefully selected materials, harmonious color schemes, and modern standards throughout. Central air conditioning is installed for optimal comfort all year round. The area offers a perfect balance of tranquility and convenience. Nearby, you'll find a newly opened padel center, a cozy café, and it's just a 15-20 minute walk to the beach and several excellent restaurants. The community features a well-maintained garden with a swimming pool – ideal for relaxing under the Spanish