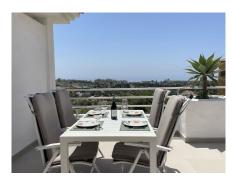

Spectacular Corner Duplex Penthouse on the New Golden Mile with Sea Views and Sunny Terraces! Welcome to this tastefully renovated two-level penthouse – a home that perfectly blends modern elegance with breathtaking views and one of the Costa del Sol's most sought-after locations: the exclusive New Golden Mile. The apartment is filled with natural light thanks to windows facing multiple directions, and it features an airy open-plan layout that enhances the sense of space and comfort. The entrance level offers two bedrooms with built-in wardrobes, a stylish bathroom with a walk-in shower, and a fully equipped kitchen in open plan with the generous living room. From here, you access the spacious terrace – perfectly positioned to soak up the sun and enjoy the stunning views of the coastline in the distance. The upper level is dedicated to the master bedroom – a private retreat with high ceilings, an en-suite bathroom with a shower, and an exclusive sun terrace overlooking the surroundings and the Mediterranean Sea. The apartment has been completely renovated using carefully selected materials, harmonious color schemes, and modern standards throughout. Central air conditioning is installed for optimal comfort all year round. The area offers a perfect balance of tranquility and convenience. Nearby, you'll find a newly opened padel center, a cozy café, and it's just a 15-20 minute walk to the beach and several excellent restaurants. The community features a well-maintained garden with a swimming pool – ideal for relaxing under the Spanish