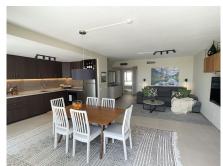

Spectacular Corner Duplex Penthouse on the New Golden Mile with Sea Views and Sunny Terraces! Welcome to this tastefully renovated two-level penthouse – a home that perfectly blends modern elegance with breathtaking views and one of the Costa del Sol's most sought-after locations: the exclusive New Golden Mile. The apartment is filled with natural light thanks to windows facing multiple directions, and it features an airy open-plan layout that enhances the sense of space and comfort. The entrance level offers two bedrooms with built-in wardrobes, a stylish bathroom with a walk-in shower, and a fully equipped kitchen in open plan with the generous living room. From here, you access the spacious terrace – perfectly positioned to soak up the sun and enjoy the stunning views of the coastline in the distance. The upper level is dedicated to the master bedroom – a private retreat with high ceilings, an en-suite bathroom with a shower, and an exclusive sun terrace overlooking the surroundings and the Mediterranean Sea. The apartment has been completely renovated using carefully selected materials, harmonious color schemes, and modern standards throughout. Central air conditioning is installed for optimal comfort all year round. The area offers a perfect balance of tranquility and convenience. Nearby, you'll find a newly opened padel center, a cozy café, and it's just a 15-20 minute walk to the beach and several excellent restaurants. The community features a well-maintained garden with a swimming pool – ideal for relaxing under the Spanish