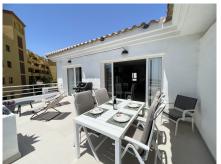

Spectacular Corner Duplex Penthouse on the New Golden Mile with Sea Views and Sunny Terraces! Welcome to this tastefully renovated two-level penthouse – a home that perfectly blends modern elegance with breathtaking views and one of the Costa del Sol's most sought-after locations: the exclusive New Golden Mile. The apartment is filled with natural light thanks to windows facing multiple directions, and it features an airy open-plan layout that enhances the sense of space and comfort. The entrance level offers two bedrooms with built-in wardrobes, a stylish bathroom with a walk-in shower, and a fully equipped kitchen in open plan with the generous living room. From here, you access the spacious terrace – perfectly positioned to soak up the sun and enjoy the stunning views of the coastline in the distance. The upper level is dedicated to the master bedroom – a private retreat with high ceilings, an en-suite bathroom with a shower, and an exclusive sun terrace overlooking the surroundings and the Mediterranean Sea. The apartment has been completely renovated using carefully selected materials, harmonious color schemes, and modern standards throughout. Central air conditioning is installed for optimal comfort all year round. The area offers a perfect balance of tranquility and convenience. Nearby, you'll find a newly opened padel center, a cozy café, and it's just a 15-20 minute walk to the beach and several excellent restaurants. The community features a well-maintained garden with a swimming pool – ideal for relaxing under the Spanish