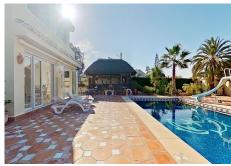

## HOUSE 3 BEDROOMS 3.5 BATHROOMS IN CALAHONDA

Calahonda

REF# R5083189 - 950.000€

| 3    | 3.5   | 294 m² | 904 m² |
|------|-------|--------|--------|
| Beds | Baths | Built  | Plot   |

Spectacular 3-Bedroom Villa with Panoramic Coastal Views in Calahonda Hills Asking Price: €950,000 Welcome to this exceptional detached villa, perfectly positioned in the peaceful and elevated surroundings of Calahonda Hills, offering breathtaking, dual-aspect sea views — front-facing towards the shimmering Mijas Costa coastline, and rear-facing towards the glittering waters of the Marbella shoreline. Set on a large private plot of approximately 1,200 m², this beautifully maintained property is an oasis of tranquillity and Mediterranean charm, yet remains just minutes away from everything you need. Whether you're seeking a peaceful retreat or an entertainer's paradise, this home offers the best of both worlds. Interior Features Step inside to discover a spacious, light-filled interior with an excellent layout for both relaxing and entertaining. The heart of the home is a generous open-plan lounge, with large windows and direct access to outdoor terraces, allowing natural light to pour in and the spectacular views to take centre stage. The fully fitted kitchen is both functional and inviting, with ample workspace and direct access to a charming outdoor BBQ area — ideal for al fresco dining on warm summer evenings. The villa offers three large double bedrooms, each with its own en-suite bathroom, ensuring privacy and comfort for family and guests alike. A separate guest toilet adds further convenience. Outdoor Lifestyle The outdoor areas are truly the standout feature of this property. The heated private swimming pool invites year-round enjoyment, while the