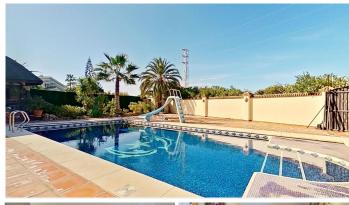

## HOUSE 3 BEDROOMS 3.5 BATHROOMS IN CALAHONDA

Calahonda

REF# R5083189 - 950.000€

| 3    | 3.5   | 294 m² | 904 m² |
|------|-------|--------|--------|
| Beds | Baths | Built  | Plot   |

Spectacular 3-Bedroom Villa with Panoramic Coastal Views in Calahonda Hills Asking Price: €950,000 Welcome to this exceptional detached villa, perfectly positioned in the peaceful and elevated surroundings of Calahonda Hills, offering breathtaking, dual-aspect sea views — front-facing towards the shimmering Mijas Costa coastline, and rear-facing towards the glittering waters of the Marbella shoreline. Set on a large private plot of approximately 1,200 m², this beautifully maintained property is an oasis of tranquillity and Mediterranean charm, yet remains just minutes away from everything you need. Whether you're seeking a peaceful retreat or an entertainer's paradise, this home offers the best of both worlds. Interior Features Step inside to discover a spacious, light-filled interior with an excellent layout for both relaxing and entertaining. The heart of the home is a generous open-plan lounge, with large windows and direct access to outdoor terraces, allowing natural light to pour in and the spectacular views to take centre stage. The fully fitted kitchen is both functional and inviting, with ample workspace and direct access to a charming outdoor BBQ area — ideal for al fresco dining on warm summer evenings. The villa offers three large double bedrooms, each with its own en-suite bathroom, ensuring privacy and comfort for family and guests alike. A separate guest toilet adds further convenience. Outdoor Lifestyle The outdoor areas are truly the standout feature of this property. The heated private swimming pool invites year-round enjoyment, while the