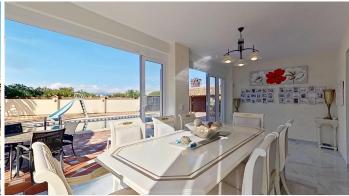

## HOUSE 3 BEDROOMS 3.5 BATHROOMS IN CALAHONDA

Calahonda

REF# R5083189 - 950.000€

| 3    | 3.5   | 294 m² | 904 m² |
|------|-------|--------|--------|
| Beds | Baths | Built  | Plot   |

Spectacular 3-Bedroom Villa with Panoramic Coastal Views in Calahonda Hills Asking Price: €950,000 Welcome to this exceptional detached villa, perfectly positioned in the peaceful and elevated surroundings of Calahonda Hills, offering breathtaking, dual-aspect sea views — front-facing towards the shimmering Mijas Costa coastline, and rear-facing towards the glittering waters of the Marbella shoreline. Set on a large private plot of approximately 1,200 m², this beautifully maintained property is an oasis of tranquillity and Mediterranean charm, yet remains just minutes away from everything you need. Whether you're seeking a peaceful retreat or an entertainer's paradise, this home offers the best of both worlds. Interior Features Step inside to discover a spacious, light-filled interior with an excellent layout for both relaxing and entertaining. The heart of the home is a generous open-plan lounge, with large windows and direct access to outdoor terraces, allowing natural light to pour in and the spectacular views to take centre stage. The fully fitted kitchen is both functional and inviting, with ample workspace and direct access to a charming outdoor BBQ area — ideal for al fresco dining on warm summer evenings. The villa offers three large double bedrooms, each with its own en-suite bathroom, ensuring privacy and comfort for family and guests alike. A separate guest toilet adds further convenience. Outdoor Lifestyle The outdoor areas are truly the standout feature of this property. The heated private swimming pool invites year-round enjoyment, while the