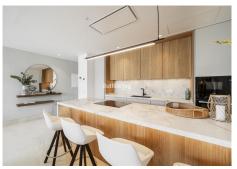

## MIDDLE FLOOR APARTMENT 2 BEDROOMS 2 BATHROOMS IN ALOHA

Aloha

REF# R5081185 - 1.192.490€

| 2    | 2     | 152 m² | 30 m²   |
|------|-------|--------|---------|
| Beds | Baths | Built  | Terrace |

This apartment is located in Aloha, within the sought-after area of Nueva Andalucia, Marbella, Malaga. The property stands out for its generous dimensions and convenient layout, offering two bedrooms and two ensuite bathrooms. Its position provides residents with easy access to local amenities and some of the most prestigious areas in Marbella. The apartment layout ensures comfortable living, with both bedrooms benefitting from private en-suite bathrooms, providing privacy and convenience. The terrace is ideal for outdoor relaxation or entertaining, while the spacious interior is designed for practical day-to-day living. Residents have access to well-maintained communal facilities, including a swimming pool and garden areas. The property also includes a private garage, offering secure parking and additional storage options. The communal spaces are designed for both leisure and social interaction, enhancing the overall living experience. Situated within a well-established urbanisation, the apartment is conveniently located close to several golf courses, making it an excellent choice for golf enthusiasts. Puerto Banús is a short drive away, offering a wide range of shops, restaurants, and entertainment options. Marbella Centre and Estepona Centre are also easily accessible, providing further amenities and services within a short distance. The location combines tranquillity with proximity to key attractions on the Costa del Sol.