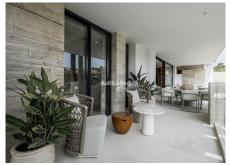

## MIDDLE FLOOR APARTMENT 2 BEDROOMS 2 BATHROOMS IN ALOHA

Aloha

REF# R5081185 - 1.192.490€

| 2    | 2     | 152 m² | 30 m²   |
|------|-------|--------|---------|
| Beds | Baths | Built  | Terrace |

This apartment is located in Aloha, within the sought-after area of Nueva Andalucia, Marbella, Malaga. The property stands out for its generous dimensions and convenient layout, offering two bedrooms and two ensuite bathrooms. Its position provides residents with easy access to local amenities and some of the most prestigious areas in Marbella. The apartment layout ensures comfortable living, with both bedrooms benefitting from private en-suite bathrooms, providing privacy and convenience. The terrace is ideal for outdoor relaxation or entertaining, while the spacious interior is designed for practical day-to-day living. Residents have access to well-maintained communal facilities, including a swimming pool and garden areas. The property also includes a private garage, offering secure parking and additional storage options. The communal spaces are designed for both leisure and social interaction, enhancing the overall living experience. Situated within a well-established urbanisation, the apartment is conveniently located close to several golf courses, making it an excellent choice for golf enthusiasts. Puerto Banús is a short drive away, offering a wide range of shops, restaurants, and entertainment options. Marbella Centre and Estepona Centre are also easily accessible, providing further amenities and services within a short distance. The location combines tranquillity with proximity to key attractions on the Costa del Sol.