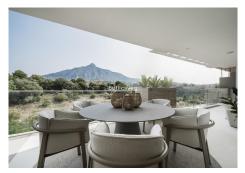

## MIDDLE FLOOR APARTMENT 2 BEDROOMS 2 BATHROOMS IN ALOHA

Aloha

REF# R5081185 - 1.192.490€

| 2    | 2     | 152 m² | 30 m²   |
|------|-------|--------|---------|
| Beds | Baths | Built  | Terrace |

This apartment is located in Aloha, within the sought-after area of Nueva Andalucia, Marbella, Malaga. The property stands out for its generous dimensions and convenient layout, offering two bedrooms and two ensuite bathrooms. Its position provides residents with easy access to local amenities and some of the most prestigious areas in Marbella. The apartment layout ensures comfortable living, with both bedrooms benefitting from private en-suite bathrooms, providing privacy and convenience. The terrace is ideal for outdoor relaxation or entertaining, while the spacious interior is designed for practical day-to-day living. Residents have access to well-maintained communal facilities, including a swimming pool and garden areas. The property also includes a private garage, offering secure parking and additional storage options. The communal spaces are designed for both leisure and social interaction, enhancing the overall living experience. Situated within a well-established urbanisation, the apartment is conveniently located close to several golf courses, making it an excellent choice for golf enthusiasts. Puerto Banús is a short drive away, offering a wide range of shops, restaurants, and entertainment options. Marbella Centre and Estepona Centre are also easily accessible, providing further amenities and services within a short distance. The location combines tranquillity with proximity to key attractions on the Costa del Sol.