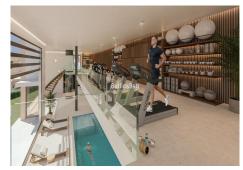

## MIDDLE FLOOR APARTMENT 2 BEDROOMS 2 BATHROOMS IN ALOHA

Aloha

REF# R5081185 - 1.192.490€

| 2    | 2     | 152 m² | 30 m²   |
|------|-------|--------|---------|
| Beds | Baths | Built  | Terrace |

This apartment is located in Aloha, within the sought-after area of Nueva Andalucia, Marbella, Malaga. The property stands out for its generous dimensions and convenient layout, offering two bedrooms and two ensuite bathrooms. Its position provides residents with easy access to local amenities and some of the most prestigious areas in Marbella. The apartment layout ensures comfortable living, with both bedrooms benefitting from private en-suite bathrooms, providing privacy and convenience. The terrace is ideal for outdoor relaxation or entertaining, while the spacious interior is designed for practical day-to-day living. Residents have access to well-maintained communal facilities, including a swimming pool and garden areas. The property also includes a private garage, offering secure parking and additional storage options. The communal spaces are designed for both leisure and social interaction, enhancing the overall living experience. Situated within a well-established urbanisation, the apartment is conveniently located close to several golf courses, making it an excellent choice for golf enthusiasts. Puerto Banús is a short drive away, offering a wide range of shops, restaurants, and entertainment options. Marbella Centre and Estepona Centre are also easily accessible, providing further amenities and services within a short distance. The location combines tranquillity with proximity to key attractions on the Costa del Sol.