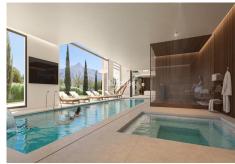

## MIDDLE FLOOR APARTMENT 2 BEDROOMS 2 BATHROOMS IN ALOHA

Aloha

REF# R5081185 - 1.192.490€

| 2    | 2     | 152 m² | 30 m²   |
|------|-------|--------|---------|
| Beds | Baths | Built  | Terrace |

This apartment is located in Aloha, within the sought-after area of Nueva Andalucia, Marbella, Malaga. The property stands out for its generous dimensions and convenient layout, offering two bedrooms and two ensuite bathrooms. Its position provides residents with easy access to local amenities and some of the most prestigious areas in Marbella. The apartment layout ensures comfortable living, with both bedrooms benefitting from private en-suite bathrooms, providing privacy and convenience. The terrace is ideal for outdoor relaxation or entertaining, while the spacious interior is designed for practical day-to-day living. Residents have access to well-maintained communal facilities, including a swimming pool and garden areas. The property also includes a private garage, offering secure parking and additional storage options. The communal spaces are designed for both leisure and social interaction, enhancing the overall living experience. Situated within a well-established urbanisation, the apartment is conveniently located close to several golf courses, making it an excellent choice for golf enthusiasts. Puerto Banús is a short drive away, offering a wide range of shops, restaurants, and entertainment options. Marbella Centre and Estepona Centre are also easily accessible, providing further amenities and services within a short distance. The location combines tranquillity with proximity to key attractions on the Costa del Sol.