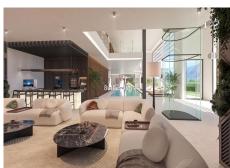

## MIDDLE FLOOR APARTMENT 2 BEDROOMS 2 BATHROOMS IN ALOHA

Aloha

REF# R5081185 - 1.192.490€

| 2    | 2     | 152 m² | 30 m²   |
|------|-------|--------|---------|
| Beds | Baths | Built  | Terrace |

This apartment is located in Aloha, within the sought-after area of Nueva Andalucia, Marbella, Malaga. The property stands out for its generous dimensions and convenient layout, offering two bedrooms and two ensuite bathrooms. Its position provides residents with easy access to local amenities and some of the most prestigious areas in Marbella. The apartment layout ensures comfortable living, with both bedrooms benefitting from private en-suite bathrooms, providing privacy and convenience. The terrace is ideal for outdoor relaxation or entertaining, while the spacious interior is designed for practical day-to-day living. Residents have access to well-maintained communal facilities, including a swimming pool and garden areas. The property also includes a private garage, offering secure parking and additional storage options. The communal spaces are designed for both leisure and social interaction, enhancing the overall living experience. Situated within a well-established urbanisation, the apartment is conveniently located close to several golf courses, making it an excellent choice for golf enthusiasts. Puerto Banús is a short drive away, offering a wide range of shops, restaurants, and entertainment options. Marbella Centre and Estepona Centre are also easily accessible, providing further amenities and services within a short distance. The location combines tranquillity with proximity to key attractions on the Costa del Sol.