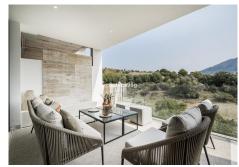

## MIDDLE FLOOR APARTMENT 2 BEDROOMS 2 BATHROOMS IN ALOHA

Aloha

REF# R5081185 - 1.192.490€

| 2    | 2     | 152 m² | 30 m²   |
|------|-------|--------|---------|
| Beds | Baths | Built  | Terrace |

This apartment is located in Aloha, within the sought-after area of Nueva Andalucia, Marbella, Malaga. The property stands out for its generous dimensions and convenient layout, offering two bedrooms and two ensuite bathrooms. Its position provides residents with easy access to local amenities and some of the most prestigious areas in Marbella. The apartment layout ensures comfortable living, with both bedrooms benefitting from private en-suite bathrooms, providing privacy and convenience. The terrace is ideal for outdoor relaxation or entertaining, while the spacious interior is designed for practical day-to-day living. Residents have access to well-maintained communal facilities, including a swimming pool and garden areas. The property also includes a private garage, offering secure parking and additional storage options. The communal spaces are designed for both leisure and social interaction, enhancing the overall living experience. Situated within a well-established urbanisation, the apartment is conveniently located close to several golf courses, making it an excellent choice for golf enthusiasts. Puerto Banús is a short drive away, offering a wide range of shops, restaurants, and entertainment options. Marbella Centre and Estepona Centre are also easily accessible, providing further amenities and services within a short distance. The location combines tranquillity with proximity to key attractions on the Costa del Sol.