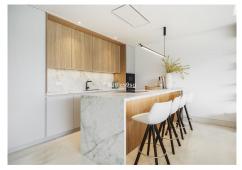

## MIDDLE FLOOR APARTMENT 2 BEDROOMS 2 BATHROOMS IN ALOHA

Aloha

REF# R5081185 - 1.192.490€

| 2    | 2     | 152 m² | 30 m²   |
|------|-------|--------|---------|
| Beds | Baths | Built  | Terrace |

This apartment is located in Aloha, within the sought-after area of Nueva Andalucia, Marbella, Malaga. The property stands out for its generous dimensions and convenient layout, offering two bedrooms and two ensuite bathrooms. Its position provides residents with easy access to local amenities and some of the most prestigious areas in Marbella. The apartment layout ensures comfortable living, with both bedrooms benefitting from private en-suite bathrooms, providing privacy and convenience. The terrace is ideal for outdoor relaxation or entertaining, while the spacious interior is designed for practical day-to-day living. Residents have access to well-maintained communal facilities, including a swimming pool and garden areas. The property also includes a private garage, offering secure parking and additional storage options. The communal spaces are designed for both leisure and social interaction, enhancing the overall living experience. Situated within a well-established urbanisation, the apartment is conveniently located close to several golf courses, making it an excellent choice for golf enthusiasts. Puerto Banús is a short drive away, offering a wide range of shops, restaurants, and entertainment options. Marbella Centre and Estepona Centre are also easily accessible, providing further amenities and services within a short distance. The location combines tranquillity with proximity to key attractions on the Costa del Sol.