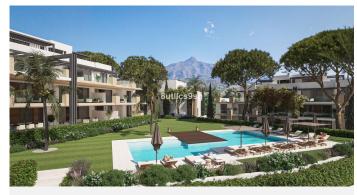

## MIDDLE FLOOR APARTMENT 2 BEDROOMS 2 BATHROOMS IN ALOHA

Aloha

REF# R5081185 - 1.192.490€

| 2    | 2     | 152 m² | 30 m²   |
|------|-------|--------|---------|
| Beds | Baths | Built  | Terrace |

This apartment is located in Aloha, within the sought-after area of Nueva Andalucia, Marbella, Malaga. The property stands out for its generous dimensions and convenient layout, offering two bedrooms and two ensuite bathrooms. Its position provides residents with easy access to local amenities and some of the most prestigious areas in Marbella. The apartment layout ensures comfortable living, with both bedrooms benefitting from private en-suite bathrooms, providing privacy and convenience. The terrace is ideal for outdoor relaxation or entertaining, while the spacious interior is designed for practical day-to-day living. Residents have access to well-maintained communal facilities, including a swimming pool and garden areas. The property also includes a private garage, offering secure parking and additional storage options. The communal spaces are designed for both leisure and social interaction, enhancing the overall living experience. Situated within a well-established urbanisation, the apartment is conveniently located close to several golf courses, making it an excellent choice for golf enthusiasts. Puerto Banús is a short drive away, offering a wide range of shops, restaurants, and entertainment options. Marbella Centre and Estepona Centre are also easily accessible, providing further amenities and services within a short distance. The location combines tranquillity with proximity to key attractions on the Costa del Sol.