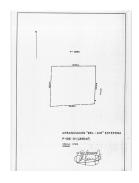

## RESIDENTIAL PLOT IN NEW GOLDEN MILE

New Golden Mile

REF# R5079859 - 499.000€

|      |       | m²    | 1340 m² |
|------|-------|-------|---------|
| Beds | Baths | Built | Plot    |

OPPORTUNITY: Corner plot of 1340 square meters in excellent location, 5 minutes walking from Mercadon Bel Air and 15min walking to the beach. Close to all ameniities like phamacies, restaurants, schools, gas station. The plot is in front of a Green Area so it has a lot of privacy and exclusivity. The area around the plot is growing fast with new Luxury Villas beeing constructed. Beyond all that, the area is flat and the streets are large, so you can live and enjoy a better quality of life walking and riding a bicycle, or just going to the padel, golf and tennis clubs close to this plot. Corner Plot 1340 m². Setting: Commercial Area, Close To Golf, Close To Shops, Close To Sea. Orientation: South East. Condition: Excellent. Category: Investment, Off Plan, Resale.