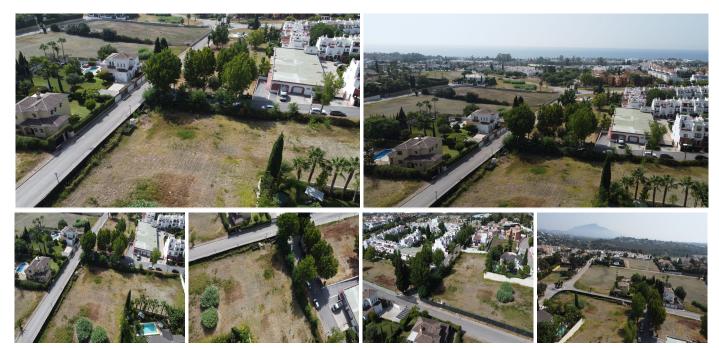

## RESIDENTIAL PLOT IN NEW GOLDEN MILE

New Golden Mile

REF# R5079859 - 499.000€

|      |       | m²    | 1340 m² |
|------|-------|-------|---------|
| Beds | Baths | Built | Plot    |

OPPORTUNITY: Corner plot of 1340 square meters in excellent location, 5 minutes walking from Mercadon Bel Air and 15min walking to the beach. Close to all ameniities like phamacies, restaurants, schools, gas station. The plot is in front of a Green Area so it has a lot of privacy and exclusivity. The area around the plot is growing fast with new Luxury Villas beeing constructed. Beyond all that, the area is flat and the streets are large, so you can live and enjoy a better quality of life walking and riding a bicycle, or just going to the padel, golf and tennis clubs close to this plot. Corner Plot 1340 m². Setting: Commercial Area, Close To Golf, Close To Shops, Close To Sea. Orientation: South East. Condition: Excellent. Category: Investment, Off Plan, Resale.