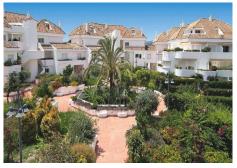

## REF# R5079733 - 650.000€

| 2    | 2     | 130 m <sup>2</sup> | 30 m²   |
|------|-------|--------------------|---------|
| Beds | Baths | Built              | Terrace |

Stylish Loft-Style Penthouse in Las Lomas del Marbella Club This unique loft-style penthouse is located in the highly sought-after Las Lomas del Marbella Club, one of Marbella's most prestigious addresses. Set within an exclusive gated community, residents enjoy 24-hour concierge and security services, ensuring both comfort and peace of mind. The urbanization also boasts beautifully maintained gardens and three swimming pools, one of which is heated during the spring season. The apartment is accessed via a private entrance hall, with stairs leading to a bright and spacious main floor. The open-plan living and dining area is designed in a modern loft style, featuring high ceilings and large windows that flood the space with natural light. A fully equipped kitchen complements the living area, creating a seamless flow for everyday living and entertaining. There are two generously sized bedrooms and two bathrooms, including a master suite with direct access to the terrace. The living room and master bedroom both open onto a sunny, south and eastfacing wraparound terrace offering sweeping views of the mountains and landscaped gardens—a perfect setting for relaxing or dining al fresco. The property also includes a large underground parking space and a private storage room. Ideally located just five minutes from Puente Romano and the Golden Mile's top dining, shopping, and beaches, this penthouse is an exceptional lifestyle property. Please note: Short-term holiday rentals are not permitted under the current community statutes, making it ideal for private use or