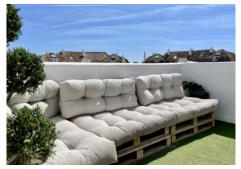

## REF# R5079733 - 650.000€

| 2    | 2     | 130 m <sup>2</sup> | 30 m²   |
|------|-------|--------------------|---------|
| Beds | Baths | Built              | Terrace |

Stylish Loft-Style Penthouse in Las Lomas del Marbella Club This unique loft-style penthouse is located in the highly sought-after Las Lomas del Marbella Club, one of Marbella's most prestigious addresses. Set within an exclusive gated community, residents enjoy 24-hour concierge and security services, ensuring both comfort and peace of mind. The urbanization also boasts beautifully maintained gardens and three swimming pools, one of which is heated during the spring season. The apartment is accessed via a private entrance hall, with stairs leading to a bright and spacious main floor. The open-plan living and dining area is designed in a modern loft style, featuring high ceilings and large windows that flood the space with natural light. A fully equipped kitchen complements the living area, creating a seamless flow for everyday living and entertaining. There are two generously sized bedrooms and two bathrooms, including a master suite with direct access to the terrace. The living room and master bedroom both open onto a sunny, south and eastfacing wraparound terrace offering sweeping views of the mountains and landscaped gardens—a perfect setting for relaxing or dining al fresco. The property also includes a large underground parking space and a private storage room. Ideally located just five minutes from Puente Romano and the Golden Mile's top dining, shopping, and beaches, this penthouse is an exceptional lifestyle property. Please note: Short-term holiday rentals are not permitted under the current community statutes, making it ideal for private use or