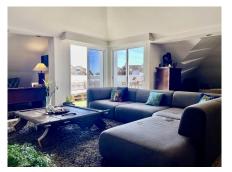

## REF# R5079733 - 650.000€

| 2    | 2     | 130 m <sup>2</sup> | 30 m²   |
|------|-------|--------------------|---------|
| Beds | Baths | Built              | Terrace |

Stylish Loft-Style Penthouse in Las Lomas del Marbella Club This unique loft-style penthouse is located in the highly sought-after Las Lomas del Marbella Club, one of Marbella's most prestigious addresses. Set within an exclusive gated community, residents enjoy 24-hour concierge and security services, ensuring both comfort and peace of mind. The urbanization also boasts beautifully maintained gardens and three swimming pools, one of which is heated during the spring season. The apartment is accessed via a private entrance hall, with stairs leading to a bright and spacious main floor. The open-plan living and dining area is designed in a modern loft style, featuring high ceilings and large windows that flood the space with natural light. A fully equipped kitchen complements the living area, creating a seamless flow for everyday living and entertaining. There are two generously sized bedrooms and two bathrooms, including a master suite with direct access to the terrace. The living room and master bedroom both open onto a sunny, south and eastfacing wraparound terrace offering sweeping views of the mountains and landscaped gardens—a perfect setting for relaxing or dining al fresco. The property also includes a large underground parking space and a private storage room. Ideally located just five minutes from Puente Romano and the Golden Mile's top dining, shopping, and beaches, this penthouse is an exceptional lifestyle property. Please note: Short-term holiday rentals are not permitted under the current community statutes, making it ideal for private use or