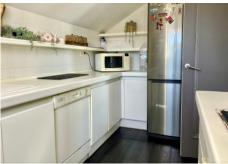

## REF# R5079733 - 650.000€

| 2    | 2     | 130 m <sup>2</sup> | 30 m²   |
|------|-------|--------------------|---------|
| Beds | Baths | Built              | Terrace |

Stylish Loft-Style Penthouse in Las Lomas del Marbella Club This unique loft-style penthouse is located in the highly sought-after Las Lomas del Marbella Club, one of Marbella's most prestigious addresses. Set within an exclusive gated community, residents enjoy 24-hour concierge and security services, ensuring both comfort and peace of mind. The urbanization also boasts beautifully maintained gardens and three swimming pools, one of which is heated during the spring season. The apartment is accessed via a private entrance hall, with stairs leading to a bright and spacious main floor. The open-plan living and dining area is designed in a modern loft style, featuring high ceilings and large windows that flood the space with natural light. A fully equipped kitchen complements the living area, creating a seamless flow for everyday living and entertaining. There are two generously sized bedrooms and two bathrooms, including a master suite with direct access to the terrace. The living room and master bedroom both open onto a sunny, south and eastfacing wraparound terrace offering sweeping views of the mountains and landscaped gardens—a perfect setting for relaxing or dining al fresco. The property also includes a large underground parking space and a private storage room. Ideally located just five minutes from Puente Romano and the Golden Mile's top dining, shopping, and beaches, this penthouse is an exceptional lifestyle property. Please note: Short-term holiday rentals are not permitted under the current community statutes, making it ideal for private use or