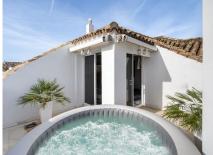

## REF# R5079733 - 650.000€

| 2    | 2     | 130 m <sup>2</sup> | 30 m²   |
|------|-------|--------------------|---------|
| Beds | Baths | Built              | Terrace |

Stylish Loft-Style Penthouse in Las Lomas del Marbella Club This unique loft-style penthouse is located in the highly sought-after Las Lomas del Marbella Club, one of Marbella's most prestigious addresses. Set within an exclusive gated community, residents enjoy 24-hour concierge and security services, ensuring both comfort and peace of mind. The urbanization also boasts beautifully maintained gardens and three swimming pools, one of which is heated during the spring season. The apartment is accessed via a private entrance hall, with stairs leading to a bright and spacious main floor. The open-plan living and dining area is designed in a modern loft style, featuring high ceilings and large windows that flood the space with natural light. A fully equipped kitchen complements the living area, creating a seamless flow for everyday living and entertaining. There are two generously sized bedrooms and two bathrooms, including a master suite with direct access to the terrace. The living room and master bedroom both open onto a sunny, south and eastfacing wraparound terrace offering sweeping views of the mountains and landscaped gardens—a perfect setting for relaxing or dining al fresco. The property also includes a large underground parking space and a private storage room. Ideally located just five minutes from Puente Romano and the Golden Mile's top dining, shopping, and beaches, this penthouse is an exceptional lifestyle property. Please note: Short-term holiday rentals are not permitted under the current community statutes, making it ideal for private use or