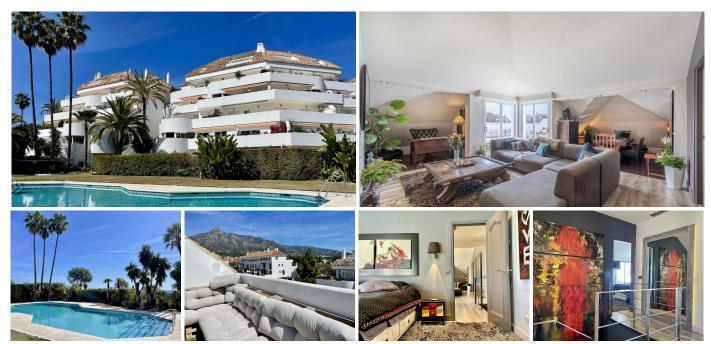

## REF# R5079733 - 650.000€

| 2    | 2     | 130 m <sup>2</sup> | 30 m²   |
|------|-------|--------------------|---------|
| Beds | Baths | Built              | Terrace |

Stylish Loft-Style Penthouse in Las Lomas del Marbella Club This unique loft-style penthouse is located in the highly sought-after Las Lomas del Marbella Club, one of Marbella's most prestigious addresses. Set within an exclusive gated community, residents enjoy 24-hour concierge and security services, ensuring both comfort and peace of mind. The urbanization also boasts beautifully maintained gardens and three swimming pools, one of which is heated during the spring season. The apartment is accessed via a private entrance hall, with stairs leading to a bright and spacious main floor. The open-plan living and dining area is designed in a modern loft style, featuring high ceilings and large windows that flood the space with natural light. A fully equipped kitchen complements the living area, creating a seamless flow for everyday living and entertaining. There are two generously sized bedrooms and two bathrooms, including a master suite with direct access to the terrace. The living room and master bedroom both open onto a sunny, south and eastfacing wraparound terrace offering sweeping views of the mountains and landscaped gardens—a perfect setting for relaxing or dining al fresco. The property also includes a large underground parking space and a private storage room. Ideally located just five minutes from Puente Romano and the Golden Mile's top dining, shopping, and beaches, this penthouse is an exceptional lifestyle property. Please note: Short-term holiday rentals are not permitted under the current community statutes, making it ideal for private use or