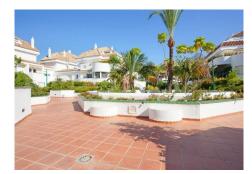

## REF# R5079733 - 650.000€

| 2    | 2     | 130 m <sup>2</sup> | 30 m²   |
|------|-------|--------------------|---------|
| Beds | Baths | Built              | Terrace |

Stylish Loft-Style Penthouse in Las Lomas del Marbella Club This unique loft-style penthouse is located in the highly sought-after Las Lomas del Marbella Club, one of Marbella's most prestigious addresses. Set within an exclusive gated community, residents enjoy 24-hour concierge and security services, ensuring both comfort and peace of mind. The urbanization also boasts beautifully maintained gardens and three swimming pools, one of which is heated during the spring season. The apartment is accessed via a private entrance hall, with stairs leading to a bright and spacious main floor. The open-plan living and dining area is designed in a modern loft style, featuring high ceilings and large windows that flood the space with natural light. A fully equipped kitchen complements the living area, creating a seamless flow for everyday living and entertaining. There are two generously sized bedrooms and two bathrooms, including a master suite with direct access to the terrace. The living room and master bedroom both open onto a sunny, south and eastfacing wraparound terrace offering sweeping views of the mountains and landscaped gardens—a perfect setting for relaxing or dining al fresco. The property also includes a large underground parking space and a private storage room. Ideally located just five minutes from Puente Romano and the Golden Mile's top dining, shopping, and beaches, this penthouse is an exceptional lifestyle property. Please note: Short-term holiday rentals are not permitted under the current community statutes, making it ideal for private use or