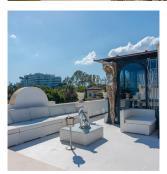

Located on the front line of the Guadalmina Alta golf course, in a quiet and sought-after area, this characterful duplex penthouse offers both space and privacy. It is part of a small, peaceful residential complex, tucked away from traffic yet within walking distance to San Pedro de Alcántara and the many restaurants and services of Guadalmina. As you enter the apartment, the sense of space is immediately noticeable thanks to its open layout. The main floor features a large living area, a separate dining room, and an additional lounge with open views over the golf course. The fully equipped kitchen matches the overall quality of the home. The master bedroom includes an en-suite bathroom, as does the second bedroom. Both are bright and comfortable. From the dining area, a staircase leads to the upper level, where there's an additional conservatory-style bedroom with a jacuzzi and direct access to a large 65 m² solarium. This rooftop space includes a private plunge pool and enjoys excellent views. One of the key advantages of this property is that the upper floor has its own private access via the elevator, making it easy to convert into a fully independent apartment if desired. The sale price includes an underground parking space, and a storage room. Recently reduced from €895,000 to €680,000, this penthouse offers excellent value for money—particularly given its size, location, and the potential to divide it into two separate units.