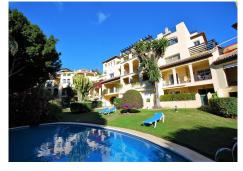

Located on the front line of the Guadalmina Alta golf course, in a quiet and sought-after area, this characterful duplex penthouse offers both space and privacy. It is part of a small, peaceful residential complex, tucked away from traffic yet within walking distance to San Pedro de Alcántara and the many restaurants and services of Guadalmina. As you enter the apartment, the sense of space is immediately noticeable thanks to its open layout. The main floor features a large living area, a separate dining room, and an additional lounge with open views over the golf course. The fully equipped kitchen matches the overall quality of the home. The master bedroom includes an en-suite bathroom, as does the second bedroom. Both are bright and comfortable. From the dining area, a staircase leads to the upper level, where there's an additional conservatory-style bedroom with a jacuzzi and direct access to a large 65 m² solarium. This rooftop space includes a private plunge pool and enjoys excellent views. One of the key advantages of this property is that the upper floor has its own private access via the elevator, making it easy to convert into a fully independent apartment if desired. The sale price includes an underground parking space, and a storage room. Recently reduced from €895,000 to €680,000, this penthouse offers excellent value for money—particularly given its size, location, and the potential to divide it into two separate units.