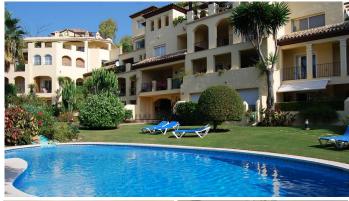

Located on the front line of the Guadalmina Alta golf course, in a quiet and sought-after area, this characterful duplex penthouse offers both space and privacy. It is part of a small, peaceful residential complex, tucked away from traffic yet within walking distance to San Pedro de Alcántara and the many restaurants and services of Guadalmina. As you enter the apartment, the sense of space is immediately noticeable thanks to its open layout. The main floor features a large living area, a separate dining room, and an additional lounge with open views over the golf course. The fully equipped kitchen matches the overall quality of the home. The master bedroom includes an en-suite bathroom, as does the second bedroom. Both are bright and comfortable. From the dining area, a staircase leads to the upper level, where there's an additional conservatory-style bedroom with a jacuzzi and direct access to a large 65 m² solarium. This rooftop space includes a private plunge pool and enjoys excellent views. One of the key advantages of this property is that the upper floor has its own private access via the elevator, making it easy to convert into a fully independent apartment if desired. The sale price includes an underground parking space, and a storage room. Recently reduced from €895,000 to €680,000, this penthouse offers excellent value for money—particularly given its size, location, and the potential to divide it into two separate units.