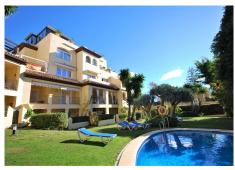

Located on the front line of the Guadalmina Alta golf course, in a quiet and sought-after area, this characterful duplex penthouse offers both space and privacy. It is part of a small, peaceful residential complex, tucked away from traffic yet within walking distance to San Pedro de Alcántara and the many restaurants and services of Guadalmina. As you enter the apartment, the sense of space is immediately noticeable thanks to its open layout. The main floor features a large living area, a separate dining room, and an additional lounge with open views over the golf course. The fully equipped kitchen matches the overall quality of the home. The master bedroom includes an en-suite bathroom, as does the second bedroom. Both are bright and comfortable. From the dining area, a staircase leads to the upper level, where there's an additional conservatory-style bedroom with a jacuzzi and direct access to a large 65 m² solarium. This rooftop space includes a private plunge pool and enjoys excellent views. One of the key advantages of this property is that the upper floor has its own private access via the elevator, making it easy to convert into a fully independent apartment if desired. The sale price includes an underground parking space, and a storage room. Recently reduced from €895,000 to €680,000, this penthouse offers excellent value for money—particularly given its size, location, and the potential to divide it into two separate units.