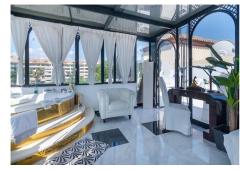

Located on the front line of the Guadalmina Alta golf course, in a quiet and sought-after area, this characterful duplex penthouse offers both space and privacy. It is part of a small, peaceful residential complex, tucked away from traffic yet within walking distance to San Pedro de Alcántara and the many restaurants and services of Guadalmina. As you enter the apartment, the sense of space is immediately noticeable thanks to its open layout. The main floor features a large living area, a separate dining room, and an additional lounge with open views over the golf course. The fully equipped kitchen matches the overall quality of the home. The master bedroom includes an en-suite bathroom, as does the second bedroom. Both are bright and comfortable. From the dining area, a staircase leads to the upper level, where there's an additional conservatory-style bedroom with a jacuzzi and direct access to a large 65 m² solarium. This rooftop space includes a private plunge pool and enjoys excellent views. One of the key advantages of this property is that the upper floor has its own private access via the elevator, making it easy to convert into a fully independent apartment if desired. The sale price includes an underground parking space, and a storage room. Recently reduced from €895,000 to €680,000, this penthouse offers excellent value for money—particularly given its size, location, and the potential to divide it into two separate units.