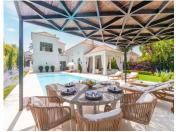

## HOUSE 5 BEDROOMS 5 BATHROOMS IN NUEVA ANDALUCÍA

Nueva Andalucía

REF# R5079424 - 4.595.000€

5 5 476 m<sup>2</sup> 1164 m<sup>2</sup>
Beds Baths Built Plot

Set in a peaceful and prestigious location, Villa Provence is a remarkable 5-bedroom residence that masterfully blends the romantic charm of Provençal French architecture with the clean lines and understated luxury of Scandinavian design. This exceptional fusion creates a home that is both warm and refined, offering an atmosphere of effortless elegance and calm. Crafted to the highest standards, Villa Provence features five spacious en-suite bedrooms, each designed with natural materials, soft textures, and custom finishes that reflect a commitment to quality and detail. The open-plan living spaces are bathed in natural light, with large windows and seamless transitions to the outdoor terraces, landscaped gardens, and inviting pool area. At the heart of the home lies a bespoke interior design concept that celebrates simplicity, comfort, and craftsmanship—where oak floors, linen fabrics, stone detailing, and curated furnishings create a harmonious and inviting environment. A standout feature of this home is its fully fitted luxury basement, offering a private retreat for wellness and entertainment. This level includes a state-of-theart home cinema, professionally equipped gym, steam bath, and an elegant bar and lounge area, designed for relaxation, recreation, and hosting in style. Every detail of Villa Provence has been thoughtfully considered—from its architectural heritage to its modern comforts—making it a rare opportunity to own a residence of distinction, soul, and serenity.