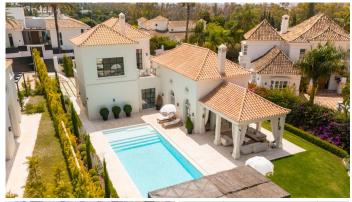

## HOUSE 5 BEDROOMS 5 BATHROOMS IN NUEVA ANDALUCÍA

Nueva Andalucía

REF# R5079424 - 4.595.000€

5 5 476 m<sup>2</sup> 1164 m<sup>2</sup>
Beds Baths Built Plot

Set in a peaceful and prestigious location, Villa Provence is a remarkable 5-bedroom residence that masterfully blends the romantic charm of Provençal French architecture with the clean lines and understated luxury of Scandinavian design. This exceptional fusion creates a home that is both warm and refined, offering an atmosphere of effortless elegance and calm. Crafted to the highest standards, Villa Provence features five spacious en-suite bedrooms, each designed with natural materials, soft textures, and custom finishes that reflect a commitment to quality and detail. The open-plan living spaces are bathed in natural light, with large windows and seamless transitions to the outdoor terraces, landscaped gardens, and inviting pool area. At the heart of the home lies a bespoke interior design concept that celebrates simplicity, comfort, and craftsmanship—where oak floors, linen fabrics, stone detailing, and curated furnishings create a harmonious and inviting environment. A standout feature of this home is its fully fitted luxury basement, offering a private retreat for wellness and entertainment. This level includes a state-of-theart home cinema, professionally equipped gym, steam bath, and an elegant bar and lounge area, designed for relaxation, recreation, and hosting in style. Every detail of Villa Provence has been thoughtfully considered—from its architectural heritage to its modern comforts—making it a rare opportunity to own a residence of distinction, soul, and serenity.