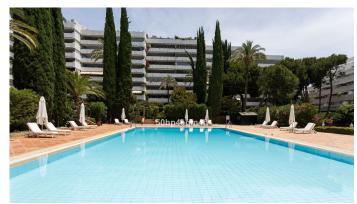

Exclusive Apartment for Sale in the Prestigious Don Gonzalo Complex, Marbella Located next to the renowned 5-star Hotel Don Pepe and just a few steps from the beachfront promenade and the sea, this bright west-facing apartment offers the perfect blend of luxury, comfort, and unbeatable location. The property boasts a total built area of 209 m², including 180 m² of interior space and a generous 29 m² private terrace with panoramic views over the garden and the pool. It features a spacious entrance hall, a large living and dining area with direct access to a covered terrace—ideal for year-round outdoor living. The apartment offers 3 bedrooms and 3 bathrooms, two of them en suite, a fully equipped kitchen, and a separate laundry room. In excellent condition, the apartment is finished to a high standard with marble floors, air conditioning, central heating, electric shutters, fitted wardrobes, and a reinforced security door. A private parking space in the underground garage is included in the price. Located within a gated community with 24-hour security, concierge service, and surveillance cameras, the complex also features beautifully maintained gardens, two swimming pools, and a fully equipped gym. The location is truly unbeatable—set in a beachside area just steps from the sea and within walking distance of all essential services including shops, restaurants, public transport, Marbella town center, and the marina. This property is ideal both as a permanent residence and as a high-end investment opportunity in one of the most sought-after areas of the