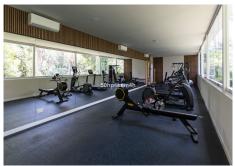

Exclusive Apartment for Sale in the Prestigious Don Gonzalo Complex, Marbella Located next to the renowned 5-star Hotel Don Pepe and just a few steps from the beachfront promenade and the sea, this bright west-facing apartment offers the perfect blend of luxury, comfort, and unbeatable location. The property boasts a total built area of 209 m², including 180 m² of interior space and a generous 29 m² private terrace with panoramic views over the garden and the pool. It features a spacious entrance hall, a large living and dining area with direct access to a covered terrace—ideal for year-round outdoor living. The apartment offers 3 bedrooms and 3 bathrooms, two of them en suite, a fully equipped kitchen, and a separate laundry room. In excellent condition, the apartment is finished to a high standard with marble floors, air conditioning, central heating, electric shutters, fitted wardrobes, and a reinforced security door. A private parking space in the underground garage is included in the price. Located within a gated community with 24-hour security, concierge service, and surveillance cameras, the complex also features beautifully maintained gardens, two swimming pools, and a fully equipped gym. The location is truly unbeatable—set in a beachside area just steps from the sea and within walking distance of all essential services including shops, restaurants, public transport, Marbella town center, and the marina. This property is ideal both as a permanent residence and as a high-end investment opportunity in one of the most sought-after areas of the