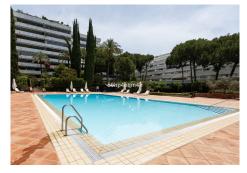

Exclusive Apartment for Sale in the Prestigious Don Gonzalo Complex, Marbella Located next to the renowned 5-star Hotel Don Pepe and just a few steps from the beachfront promenade and the sea, this bright west-facing apartment offers the perfect blend of luxury, comfort, and unbeatable location. The property boasts a total built area of 209 m², including 180 m² of interior space and a generous 29 m² private terrace with panoramic views over the garden and the pool. It features a spacious entrance hall, a large living and dining area with direct access to a covered terrace—ideal for year-round outdoor living. The apartment offers 3 bedrooms and 3 bathrooms, two of them en suite, a fully equipped kitchen, and a separate laundry room. In excellent condition, the apartment is finished to a high standard with marble floors, air conditioning, central heating, electric shutters, fitted wardrobes, and a reinforced security door. A private parking space in the underground garage is included in the price. Located within a gated community with 24-hour security, concierge service, and surveillance cameras, the complex also features beautifully maintained gardens, two swimming pools, and a fully equipped gym. The location is truly unbeatable—set in a beachside area just steps from the sea and within walking distance of all essential services including shops, restaurants, public transport, Marbella town center, and the marina. This property is ideal both as a permanent residence and as a high-end investment opportunity in one of the most sought-after areas of the