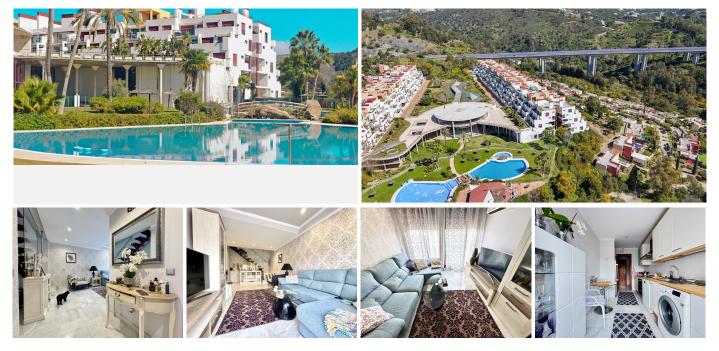

## REF# R5078845 - 378.000€

| 2    | 2     | 125 m² | 40 m <sup>2</sup> |
|------|-------|--------|-------------------|
| Beds | Baths | Built  | Terrace           |

Super economic price for Duplex penthouse in Parque Botanico Resort & Country Club - is an exclusive residential complex in the municipality of Benahavis, located in a picturesque mountainous setting, yet only a short drive from the coast, golf courses and all the infrastructure of the Costa del Sol. The complex features unique architecture, an abundance of green areas, landscaped gardens with lagoons and waterfalls and a wide range of resort amenities, making it an ideal place for permanent residence, holiday or investment. Infrastructure and amenities of the complex: - Several outdoor swimming pools with sun loungers and poolside bar - Spacious manicured gardens with tropical plants - Indoor swimming pool, spa area with Jacuzzi, sauna and hydromassage. - Modern gym and yoga area - Tennis and padel courts, minifootball pitch - Co-working space for residents - 24-hour security and video surveillance - Underground car park and storage rooms - Children's playgrounds and recreation areas - Possibility to rent out apartments through the management company of the complex. The complex is surrounded by nature, which provides peace and privacy, but at the same time is 10 minutes drive from beaches, restaurants, shops and the best golf clubs in the region (El Paraíso, Villa Padierna, Atalaya, Guadalmina).