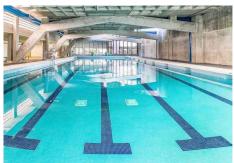

## REF# R5078845 - 378.000€

| 2    | 2     | 125 m² | 40 m <sup>2</sup> |
|------|-------|--------|-------------------|
| Beds | Baths | Built  | Terrace           |

Super economic price for Duplex penthouse in Parque Botanico Resort & Country Club - is an exclusive residential complex in the municipality of Benahavis, located in a picturesque mountainous setting, yet only a short drive from the coast, golf courses and all the infrastructure of the Costa del Sol. The complex features unique architecture, an abundance of green areas, landscaped gardens with lagoons and waterfalls and a wide range of resort amenities, making it an ideal place for permanent residence, holiday or investment. Infrastructure and amenities of the complex: - Several outdoor swimming pools with sun loungers and poolside bar - Spacious manicured gardens with tropical plants - Indoor swimming pool, spa area with Jacuzzi, sauna and hydromassage. - Modern gym and yoga area - Tennis and padel courts, minifootball pitch - Co-working space for residents - 24-hour security and video surveillance - Underground car park and storage rooms - Children's playgrounds and recreation areas - Possibility to rent out apartments through the management company of the complex. The complex is surrounded by nature, which provides peace and privacy, but at the same time is 10 minutes drive from beaches, restaurants, shops and the best golf clubs in the region (El Paraíso, Villa Padierna, Atalaya, Guadalmina).