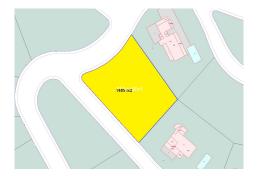

## REF# R5078317 - 410.000€

|      |       | m²    | 1658 m² |
|------|-------|-------|---------|
| Beds | Baths | Built | Plot    |

Plot with project and building licence offering panoramic mountain, golf and sea views located within La Cala Golf Resort with three 18 hole championship golf courses, Clubhouse, Hotel and Spa, 24 hour onsite security. Current building regulations allow to build a detached villa of 331 m2 + basement + uncovered terraces + pool. Water, electricity and sewage connections are all in place. Building licence granted, construction can start immediately.