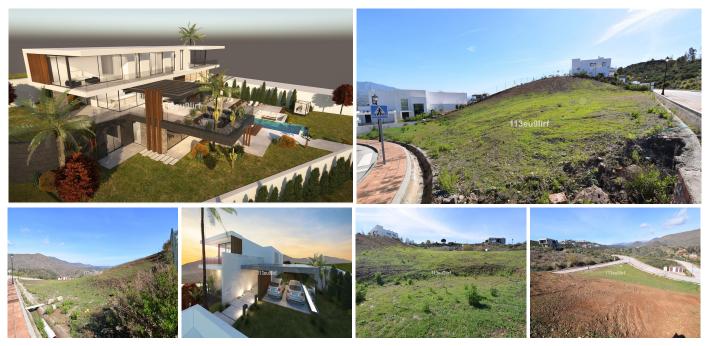

## REF# R5078317 - 410.000€

|      |       | m²    | 1658 m² |
|------|-------|-------|---------|
| Beds | Baths | Built | Plot    |

Plot with project and building licence offering panoramic mountain, golf and sea views located within La Cala Golf Resort with three 18 hole championship golf courses, Clubhouse, Hotel and Spa, 24 hour onsite security. Current building regulations allow to build a detached villa of 331 m2 + basement + uncovered terraces + pool. Water, electricity and sewage connections are all in place. Building licence granted, construction can start immediately.