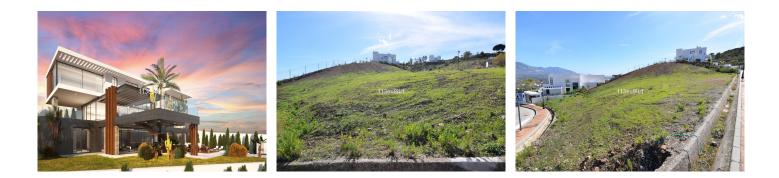

## REF# R5078317 - 410.000€

|      |       | m²    | 1658 m² |
|------|-------|-------|---------|
| Beds | Baths | Built | Plot    |

Plot with project and building licence offering panoramic mountain, golf and sea views located within La Cala Golf Resort with three 18 hole championship golf courses, Clubhouse, Hotel and Spa, 24 hour onsite security. Current building regulations allow to build a detached villa of 331 m2 + basement + uncovered terraces + pool. Water, electricity and sewage connections are all in place. Building licence granted, construction can start immediately.