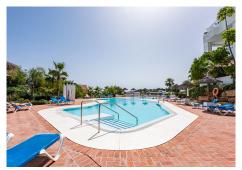

## REF# R5077474 - 487.000€

| 2    | 2     | 105 m² | 29 m²   |
|------|-------|--------|---------|
| Beds | Baths | Built  | Terrace |

Panoramic Sea View Apartment in a Prime Elevated Position! Welcome to this delightful apartment, situated in one of the highest blocks of a beautifully maintained, low-density complex. From its elevated vantage point, the property enjoys sweeping panoramic views over the Mediterranean Sea and lush tropical gardens. The apartment features a fully equipped kitchen with a separate utility room, offering both practicality and comfort. The bright and inviting living-dining area opens onto a sunny south-facing terrace—perfect for enjoying the views and outdoor living year-round. Ideally located, the property is just steps from a well-stocked supermarket and a renowned bilingual school. Golf enthusiasts will appreciate the close proximity to several top-tier courses, all within a 5-minute drive. Additional features include a private underground garage space and a storage room. Set within a secure, gated community with 24-hour security, residents also benefit from access to two communal swimming pools and a gym. A perfect blend of Mediterranean elegance, convenience, and lifestyle awaits.