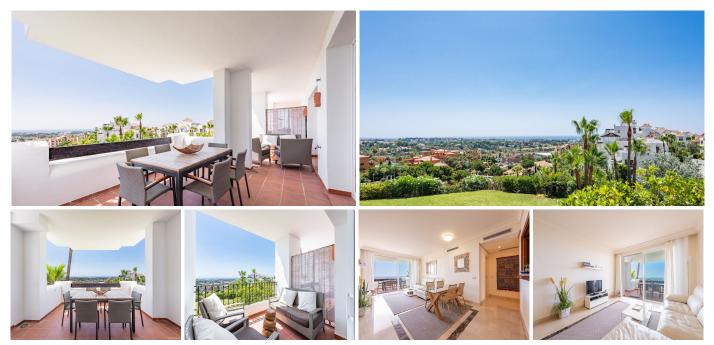

## REF# R5077474 - 487.000€

| 2    | 2     | 105 m² | 29 m²   |
|------|-------|--------|---------|
| Beds | Baths | Built  | Terrace |

Panoramic Sea View Apartment in a Prime Elevated Position! Welcome to this delightful apartment, situated in one of the highest blocks of a beautifully maintained, low-density complex. From its elevated vantage point, the property enjoys sweeping panoramic views over the Mediterranean Sea and lush tropical gardens. The apartment features a fully equipped kitchen with a separate utility room, offering both practicality and comfort. The bright and inviting living-dining area opens onto a sunny south-facing terrace—perfect for enjoying the views and outdoor living year-round. Ideally located, the property is just steps from a well-stocked supermarket and a renowned bilingual school. Golf enthusiasts will appreciate the close proximity to several top-tier courses, all within a 5-minute drive. Additional features include a private underground garage space and a storage room. Set within a secure, gated community with 24-hour security, residents also benefit from access to two communal swimming pools and a gym. A perfect blend of Mediterranean elegance, convenience, and lifestyle awaits.