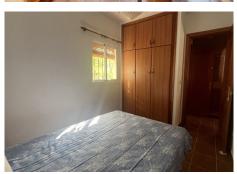

Charming, detached, irrigated farm with 6,037 m² of land, with great potential and an excellent location, just 7 minutes from the main access roads to Malaga and Marbella. The property houses several buildings, all duly registered in the deeds: The main house measures 30.94 m², consisting of a cozy living room with an open-plan kitchen and fireplace, a double bedroom with a built-in wardrobe, and a full bathroom with a shower. The covered porch measures 28.55 m², ideal for outdoor enjoyment, with a large barbecue area. The main building measures 102.47 m², open-plan and with a motorized door, perfect for storage, agricultural use, or conversion. The second building measures 36.36 m². The chicken coop measures 30.94 m². The land is practically flat and has fruit trees, ideal for growing crops or farming. It also has water from a community well and irrigation ditch, and has an electricity supply.