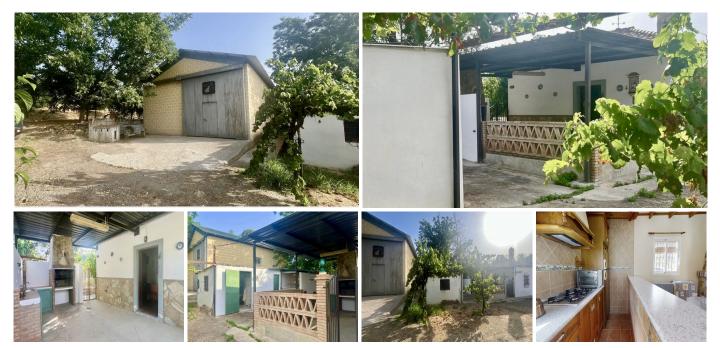

Charming, detached, irrigated farm with 6,037 m² of land, with great potential and an excellent location, just 7 minutes from the main access roads to Malaga and Marbella. The property houses several buildings, all duly registered in the deeds: The main house measures 30.94 m², consisting of a cozy living room with an open-plan kitchen and fireplace, a double bedroom with a built-in wardrobe, and a full bathroom with a shower. The covered porch measures 28.55 m², ideal for outdoor enjoyment, with a large barbecue area. The main building measures 102.47 m², open-plan and with a motorized door, perfect for storage, agricultural use, or conversion. The second building measures 36.36 m². The chicken coop measures 30.94 m². The land is practically flat and has fruit trees, ideal for growing crops or farming. It also has water from a community well and irrigation ditch, and has an electricity supply.