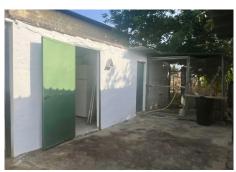

Charming, detached, irrigated farm with 6,037 m² of land, with great potential and an excellent location, just 7 minutes from the main access roads to Malaga and Marbella. The property houses several buildings, all duly registered in the deeds: The main house measures 30.94 m², consisting of a cozy living room with an open-plan kitchen and fireplace, a double bedroom with a built-in wardrobe, and a full bathroom with a shower. The covered porch measures 28.55 m², ideal for outdoor enjoyment, with a large barbecue area. The main building measures 102.47 m², open-plan and with a motorized door, perfect for storage, agricultural use, or conversion. The second building measures 36.36 m². The chicken coop measures 30.94 m². The land is practically flat and has fruit trees, ideal for growing crops or farming. It also has water from a community well and irrigation ditch, and has an electricity supply.