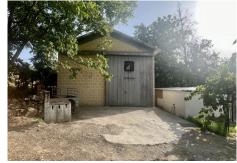

Charming, detached, irrigated farm with 6,037 m² of land, with great potential and an excellent location, just 7 minutes from the main access roads to Malaga and Marbella. The property houses several buildings, all duly registered in the deeds: The main house measures 30.94 m², consisting of a cozy living room with an open-plan kitchen and fireplace, a double bedroom with a built-in wardrobe, and a full bathroom with a shower. The covered porch measures 28.55 m², ideal for outdoor enjoyment, with a large barbecue area. The main building measures 102.47 m², open-plan and with a motorized door, perfect for storage, agricultural use, or conversion. The second building measures 36.36 m². The chicken coop measures 30.94 m². The land is practically flat and has fruit trees, ideal for growing crops or farming. It also has water from a community well and irrigation ditch, and has an electricity supply.