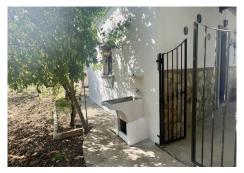

Charming, detached, irrigated farm with 6,037 m² of land, with great potential and an excellent location, just 7 minutes from the main access roads to Malaga and Marbella. The property houses several buildings, all duly registered in the deeds: The main house measures 30.94 m², consisting of a cozy living room with an open-plan kitchen and fireplace, a double bedroom with a built-in wardrobe, and a full bathroom with a shower. The covered porch measures 28.55 m², ideal for outdoor enjoyment, with a large barbecue area. The main building measures 102.47 m², open-plan and with a motorized door, perfect for storage, agricultural use, or conversion. The second building measures 36.36 m². The chicken coop measures 30.94 m². The land is practically flat and has fruit trees, ideal for growing crops or farming. It also has water from a community well and irrigation ditch, and has an electricity supply.