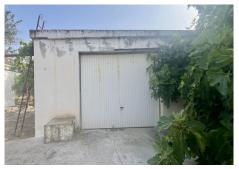

Charming, detached, irrigated farm with 6,037 m² of land, with great potential and an excellent location, just 7 minutes from the main access roads to Malaga and Marbella. The property houses several buildings, all duly registered in the deeds: The main house measures 30.94 m², consisting of a cozy living room with an open-plan kitchen and fireplace, a double bedroom with a built-in wardrobe, and a full bathroom with a shower. The covered porch measures 28.55 m², ideal for outdoor enjoyment, with a large barbecue area. The main building measures 102.47 m², open-plan and with a motorized door, perfect for storage, agricultural use, or conversion. The second building measures 36.36 m². The chicken coop measures 30.94 m². The land is practically flat and has fruit trees, ideal for growing crops or farming. It also has water from a community well and irrigation ditch, and has an electricity supply.