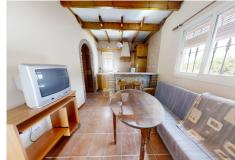

Charming, detached, irrigated farm with 6,037 m² of land, with great potential and an excellent location, just 7 minutes from the main access roads to Malaga and Marbella. The property houses several buildings, all duly registered in the deeds: The main house measures 30.94 m², consisting of a cozy living room with an open-plan kitchen and fireplace, a double bedroom with a built-in wardrobe, and a full bathroom with a shower. The covered porch measures 28.55 m², ideal for outdoor enjoyment, with a large barbecue area. The main building measures 102.47 m², open-plan and with a motorized door, perfect for storage, agricultural use, or conversion. The second building measures 36.36 m². The chicken coop measures 30.94 m². The land is practically flat and has fruit trees, ideal for growing crops or farming. It also has water from a community well and irrigation ditch, and has an electricity supply.