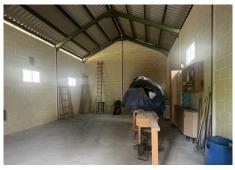

Charming, detached, irrigated farm with 6,037 m² of land, with great potential and an excellent location, just 7 minutes from the main access roads to Malaga and Marbella. The property houses several buildings, all duly registered in the deeds: The main house measures 30.94 m², consisting of a cozy living room with an open-plan kitchen and fireplace, a double bedroom with a built-in wardrobe, and a full bathroom with a shower. The covered porch measures 28.55 m², ideal for outdoor enjoyment, with a large barbecue area. The main building measures 102.47 m², open-plan and with a motorized door, perfect for storage, agricultural use, or conversion. The second building measures 36.36 m². The chicken coop measures 30.94 m². The land is practically flat and has fruit trees, ideal for growing crops or farming. It also has water from a community well and irrigation ditch, and has an electricity supply.