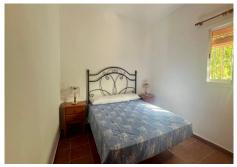

Charming, detached, irrigated farm with 6,037 m² of land, with great potential and an excellent location, just 7 minutes from the main access roads to Malaga and Marbella. The property houses several buildings, all duly registered in the deeds: The main house measures 30.94 m², consisting of a cozy living room with an open-plan kitchen and fireplace, a double bedroom with a built-in wardrobe, and a full bathroom with a shower. The covered porch measures 28.55 m², ideal for outdoor enjoyment, with a large barbecue area. The main building measures 102.47 m², open-plan and with a motorized door, perfect for storage, agricultural use, or conversion. The second building measures 36.36 m². The chicken coop measures 30.94 m². The land is practically flat and has fruit trees, ideal for growing crops or farming. It also has water from a community well and irrigation ditch, and has an electricity supply.