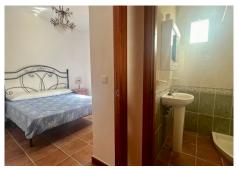

Charming, detached, irrigated farm with 6,037 m² of land, with great potential and an excellent location, just 7 minutes from the main access roads to Malaga and Marbella. The property houses several buildings, all duly registered in the deeds: The main house measures 30.94 m², consisting of a cozy living room with an open-plan kitchen and fireplace, a double bedroom with a built-in wardrobe, and a full bathroom with a shower. The covered porch measures 28.55 m², ideal for outdoor enjoyment, with a large barbecue area. The main building measures 102.47 m², open-plan and with a motorized door, perfect for storage, agricultural use, or conversion. The second building measures 36.36 m². The chicken coop measures 30.94 m². The land is practically flat and has fruit trees, ideal for growing crops or farming. It also has water from a community well and irrigation ditch, and has an electricity supply.