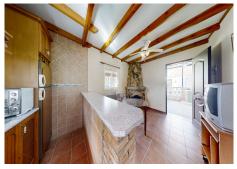

Charming, detached, irrigated farm with 6,037 m² of land, with great potential and an excellent location, just 7 minutes from the main access roads to Malaga and Marbella. The property houses several buildings, all duly registered in the deeds: The main house measures 30.94 m², consisting of a cozy living room with an open-plan kitchen and fireplace, a double bedroom with a built-in wardrobe, and a full bathroom with a shower. The covered porch measures 28.55 m², ideal for outdoor enjoyment, with a large barbecue area. The main building measures 102.47 m², open-plan and with a motorized door, perfect for storage, agricultural use, or conversion. The second building measures 36.36 m². The chicken coop measures 30.94 m². The land is practically flat and has fruit trees, ideal for growing crops or farming. It also has water from a community well and irrigation ditch, and has an electricity supply.