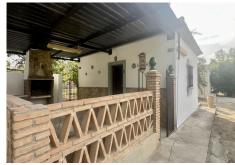

Charming, detached, irrigated farm with 6,037 m² of land, with great potential and an excellent location, just 7 minutes from the main access roads to Malaga and Marbella. The property houses several buildings, all duly registered in the deeds: The main house measures 30.94 m², consisting of a cozy living room with an open-plan kitchen and fireplace, a double bedroom with a built-in wardrobe, and a full bathroom with a shower. The covered porch measures 28.55 m², ideal for outdoor enjoyment, with a large barbecue area. The main building measures 102.47 m², open-plan and with a motorized door, perfect for storage, agricultural use, or conversion. The second building measures 36.36 m². The chicken coop measures 30.94 m². The land is practically flat and has fruit trees, ideal for growing crops or farming. It also has water from a community well and irrigation ditch, and has an electricity supply.