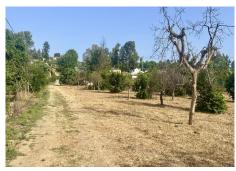

Charming, detached, irrigated farm with 6,037 m² of land, with great potential and an excellent location, just 7 minutes from the main access roads to Malaga and Marbella. The property houses several buildings, all duly registered in the deeds: The main house measures 30.94 m², consisting of a cozy living room with an open-plan kitchen and fireplace, a double bedroom with a built-in wardrobe, and a full bathroom with a shower. The covered porch measures 28.55 m², ideal for outdoor enjoyment, with a large barbecue area. The main building measures 102.47 m², open-plan and with a motorized door, perfect for storage, agricultural use, or conversion. The second building measures 36.36 m². The chicken coop measures 30.94 m². The land is practically flat and has fruit trees, ideal for growing crops or farming. It also has water from a community well and irrigation ditch, and has an electricity supply.