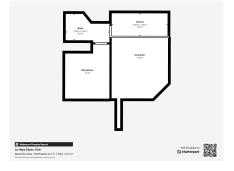

## REF# R5077327 - 265.000€

| 1    | 1     | 222 m <sup>2</sup> | 6 m <sup>2</sup> | 28 m²   |
|------|-------|--------------------|------------------|---------|
| Beds | Baths | Built              | Plot             | Terrace |

Charming, detached, irrigated farm with 6,037 m² of land, with great potential and an excellent location, just 7 minutes from the main access roads to Malaga and Marbella. The property houses several buildings, all duly registered in the deeds: The main house measures 30.94 m², consisting of a cozy living room with an open-plan kitchen and fireplace, a double bedroom with a built-in wardrobe, and a full bathroom with a shower. The covered porch measures 28.55 m², ideal for outdoor enjoyment, with a large barbecue area. The main building measures 102.47 m², open-plan and with a motorized door, perfect for storage, agricultural use, or conversion. The second building measures 36.36 m². The chicken coop measures 30.94 m². The land is practically flat and has fruit trees, ideal for growing crops or farming. It also has water from a community well and irrigation ditch, and has an electricity supply.