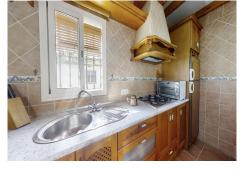

Charming, detached, irrigated farm with 6,037 m² of land, with great potential and an excellent location, just 7 minutes from the main access roads to Malaga and Marbella. The property houses several buildings, all duly registered in the deeds: The main house measures 30.94 m², consisting of a cozy living room with an open-plan kitchen and fireplace, a double bedroom with a built-in wardrobe, and a full bathroom with a shower. The covered porch measures 28.55 m², ideal for outdoor enjoyment, with a large barbecue area. The main building measures 102.47 m², open-plan and with a motorized door, perfect for storage, agricultural use, or conversion. The second building measures 36.36 m². The chicken coop measures 30.94 m². The land is practically flat and has fruit trees, ideal for growing crops or farming. It also has water from a community well and irrigation ditch, and has an electricity supply.