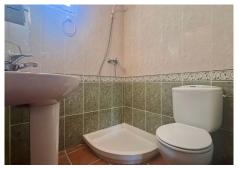

Charming, detached, irrigated farm with 6,037 m² of land, with great potential and an excellent location, just 7 minutes from the main access roads to Malaga and Marbella. The property houses several buildings, all duly registered in the deeds: The main house measures 30.94 m², consisting of a cozy living room with an open-plan kitchen and fireplace, a double bedroom with a built-in wardrobe, and a full bathroom with a shower. The covered porch measures 28.55 m², ideal for outdoor enjoyment, with a large barbecue area. The main building measures 102.47 m², open-plan and with a motorized door, perfect for storage, agricultural use, or conversion. The second building measures 36.36 m². The chicken coop measures 30.94 m². The land is practically flat and has fruit trees, ideal for growing crops or farming. It also has water from a community well and irrigation ditch, and has an electricity supply.