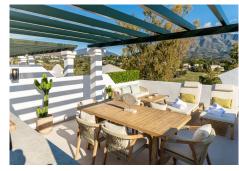

A newly renovated 3 bedroom, 3 bathroom house in Aloha Gardens. A total usable space of 197 m2 across 3 levels. The ground floor consists of an open plan kitchen/living which leads out on to a private terrace and garden area. A ground floor toilet, guest bedroom with private terrace completes this floor. Up on the first floor is an additional guest bedroom which has garden and pool views and shared bathroom. A large master bedroom with private en-suite, ample storage and private terrace. Moving up onto the third floor roof top terrace with a fully equipped BBQ kitchen, dining table, sun loungers and sofas with spectacular mountain, golf and even some sea views.