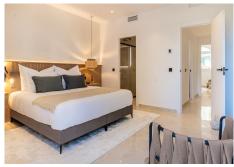

A newly renovated 3 bedroom, 3 bathroom house in Aloha Gardens. A total usable space of 197 m2 across 3 levels. The ground floor consists of an open plan kitchen/living which leads out on to a private terrace and garden area. A ground floor toilet, guest bedroom with private terrace completes this floor. Up on the first floor is an additional guest bedroom which has garden and pool views and shared bathroom. A large master bedroom with private en-suite, ample storage and private terrace. Moving up onto the third floor roof top terrace with a fully equipped BBQ kitchen, dining table, sun loungers and sofas with spectacular mountain, golf and even some sea views.