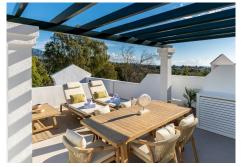

A newly renovated 3 bedroom, 3 bathroom house in Aloha Gardens. A total usable space of 197 m2 across 3 levels. The ground floor consists of an open plan kitchen/living which leads out on to a private terrace and garden area. A ground floor toilet, guest bedroom with private terrace completes this floor. Up on the first floor is an additional guest bedroom which has garden and pool views and shared bathroom. A large master bedroom with private en-suite, ample storage and private terrace. Moving up onto the third floor roof top terrace with a fully equipped BBQ kitchen, dining table, sun loungers and sofas with spectacular mountain, golf and even some sea views.