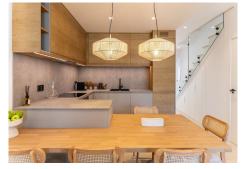

A newly renovated 3 bedroom, 3 bathroom house in Aloha Gardens. A total usable space of 197 m2 across 3 levels. The ground floor consists of an open plan kitchen/living which leads out on to a private terrace and garden area. A ground floor toilet, guest bedroom with private terrace completes this floor. Up on the first floor is an additional guest bedroom which has garden and pool views and shared bathroom. A large master bedroom with private en-suite, ample storage and private terrace. Moving up onto the third floor roof top terrace with a fully equipped BBQ kitchen, dining table, sun loungers and sofas with spectacular mountain, golf and even some sea views.