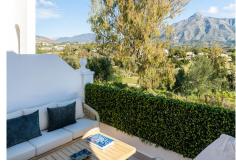

A newly renovated 3 bedroom, 3 bathroom house in Aloha Gardens. A total usable space of 197 m2 across 3 levels. The ground floor consists of an open plan kitchen/living which leads out on to a private terrace and garden area. A ground floor toilet, guest bedroom with private terrace completes this floor. Up on the first floor is an additional guest bedroom which has garden and pool views and shared bathroom. A large master bedroom with private en-suite, ample storage and private terrace. Moving up onto the third floor roof top terrace with a fully equipped BBQ kitchen, dining table, sun loungers and sofas with spectacular mountain, golf and even some sea views.