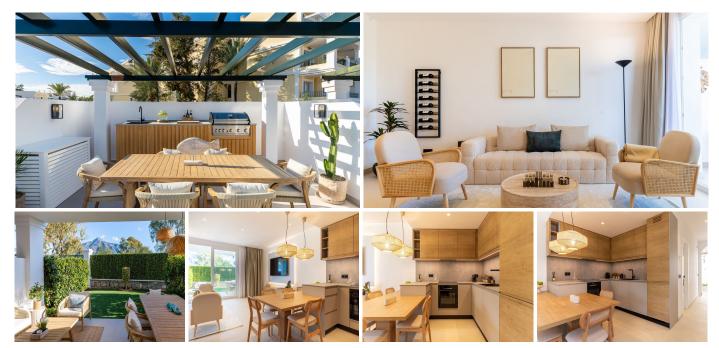

A newly renovated 3 bedroom, 3 bathroom house in Aloha Gardens. A total usable space of 197 m2 across 3 levels. The ground floor consists of an open plan kitchen/living which leads out on to a private terrace and garden area. A ground floor toilet, guest bedroom with private terrace completes this floor. Up on the first floor is an additional guest bedroom which has garden and pool views and shared bathroom. A large master bedroom with private en-suite, ample storage and private terrace. Moving up onto the third floor roof top terrace with a fully equipped BBQ kitchen, dining table, sun loungers and sofas with spectacular mountain, golf and even some sea views.