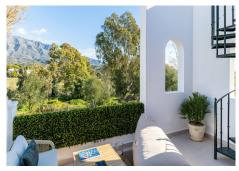

A newly renovated 3 bedroom, 3 bathroom house in Aloha Gardens. A total usable space of 197 m2 across 3 levels. The ground floor consists of an open plan kitchen/living which leads out on to a private terrace and garden area. A ground floor toilet, guest bedroom with private terrace completes this floor. Up on the first floor is an additional guest bedroom which has garden and pool views and shared bathroom. A large master bedroom with private en-suite, ample storage and private terrace. Moving up onto the third floor roof top terrace with a fully equipped BBQ kitchen, dining table, sun loungers and sofas with spectacular mountain, golf and even some sea views.