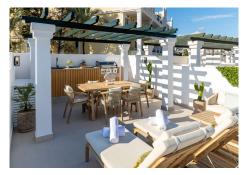

A newly renovated 3 bedroom, 3 bathroom house in Aloha Gardens. A total usable space of 197 m2 across 3 levels. The ground floor consists of an open plan kitchen/living which leads out on to a private terrace and garden area. A ground floor toilet, guest bedroom with private terrace completes this floor. Up on the first floor is an additional guest bedroom which has garden and pool views and shared bathroom. A large master bedroom with private en-suite, ample storage and private terrace. Moving up onto the third floor roof top terrace with a fully equipped BBQ kitchen, dining table, sun loungers and sofas with spectacular mountain, golf and even some sea views.