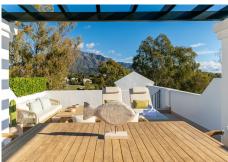

A newly renovated 3 bedroom, 3 bathroom house in Aloha Gardens. A total usable space of 197 m2 across 3 levels. The ground floor consists of an open plan kitchen/living which leads out on to a private terrace and garden area. A ground floor toilet, guest bedroom with private terrace completes this floor. Up on the first floor is an additional guest bedroom which has garden and pool views and shared bathroom. A large master bedroom with private en-suite, ample storage and private terrace. Moving up onto the third floor roof top terrace with a fully equipped BBQ kitchen, dining table, sun loungers and sofas with spectacular mountain, golf and even some sea views.