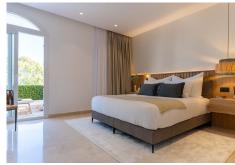

A newly renovated 3 bedroom, 3 bathroom house in Aloha Gardens. A total usable space of 197 m2 across 3 levels. The ground floor consists of an open plan kitchen/living which leads out on to a private terrace and garden area. A ground floor toilet, guest bedroom with private terrace completes this floor. Up on the first floor is an additional guest bedroom which has garden and pool views and shared bathroom. A large master bedroom with private en-suite, ample storage and private terrace. Moving up onto the third floor roof top terrace with a fully equipped BBQ kitchen, dining table, sun loungers and sofas with spectacular mountain, golf and even some sea views.