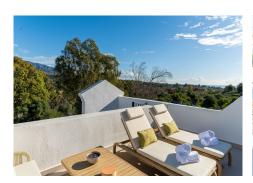

A newly renovated 3 bedroom, 3 bathroom house in Aloha Gardens. A total usable space of 197 m2 across 3 levels. The ground floor consists of an open plan kitchen/living which leads out on to a private terrace and garden area. A ground floor toilet, guest bedroom with private terrace completes this floor. Up on the first floor is an additional guest bedroom which has garden and pool views and shared bathroom. A large master bedroom with private en-suite, ample storage and private terrace. Moving up onto the third floor roof top terrace with a fully equipped BBQ kitchen, dining table, sun loungers and sofas with spectacular mountain, golf and even some sea views.