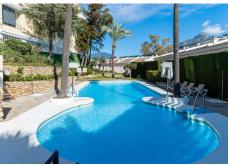

A newly renovated 3 bedroom, 3 bathroom house in Aloha Gardens. A total usable space of 197 m2 across 3 levels. The ground floor consists of an open plan kitchen/living which leads out on to a private terrace and garden area. A ground floor toilet, guest bedroom with private terrace completes this floor. Up on the first floor is an additional guest bedroom which has garden and pool views and shared bathroom. A large master bedroom with private en-suite, ample storage and private terrace. Moving up onto the third floor roof top terrace with a fully equipped BBQ kitchen, dining table, sun loungers and sofas with spectacular mountain, golf and even some sea views.