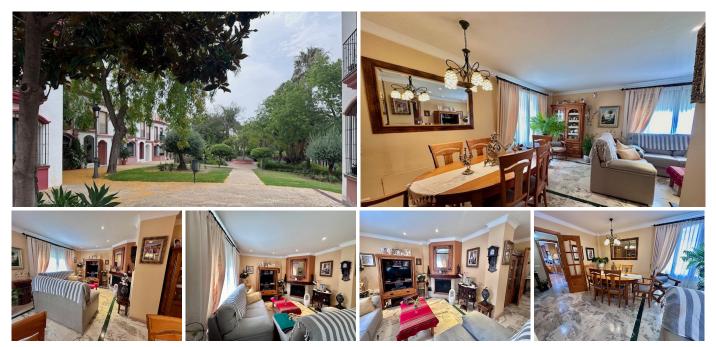

## REF# R5076397 - 520.000€

| 4    | 3     | 155 m² | 45 m²   |
|------|-------|--------|---------|
| Beds | Baths | Built  | Terrace |

Magnificent semi-detached house located in Cancelada village, yet sufficiently secluded to avoid any noise or heavy traffic. We walk to all the town's amenities, banks, shops, restaurants, etc. There's no need to use a car at all. The property is very spacious, located in a well-maintained complex with gardens and an interior plaza for the sole enjoyment of the owners. (no pool).- It consists of: The entrance porch to the house has a fairly spacious kitchen, a wonderful and bright living-dining room with a fireplace, a guest toilet, an interior hallway, and a fully covered parking space currently used simply for storage. As in the same door of the house, there is plenty of space to park. The upper floor ; features four bedrooms, the master with an en-suite bathroom, all with balconies and windows providing plenty of light. Another very large bathroom serves the remaining bedrooms. All are spacious, with plenty of closet space for storage. Each room in this property is generously sized. The second floor features a wonderful terrace with a pergola and a large box for storage and ideal for hobbies. (approximately 45 m2). The property is very sunny and in excellent condition, absolutely immaculate. Ideal for a large family who wants to live in the village while still having their privacy. It's worth a visit; it's truly stunning. Excellent product.