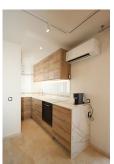

## REF# R5076388 - 260.000€

| 1    | 1     | 60 m <sup>2</sup> | 24 m²   |
|------|-------|-------------------|---------|
| Beds | Baths | Built             | Terrace |

Benahavis Pueblo! In the centre of the most romantic andalusian village of Andalusia. One bedroom, one bathroom penthouse with panoramic valley and mountain views! Recently refurbished and furnished to a high standard- Fully fitted kitchen with Bosch appliances, washing machine, oven, hob, water filter installed for drinking water. The terrace has sun all day - you can enjoy the climate and the pleasant atmosphere to the maximum. On the terrace there is also a washing machine and tumble dryer - also from Bosch. The main square of Benahavis with famous restaurants is only a few meters away from the house. Carrefour supermarket is at 100 m distance as well as banks and other shops, To the beach is 10 min by car - to the famous Puerto Banus 15 min - to San Pedro Alcantara also 15 min by car and to Malaga airport 40 min.