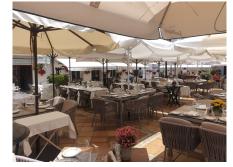

## REF# R5076388 - 260.000€

| 1    | 1     | 60 m <sup>2</sup> | 24 m²   |
|------|-------|-------------------|---------|
| Beds | Baths | Built             | Terrace |

Benahavis Pueblo! In the centre of the most romantic andalusian village of Andalusia. One bedroom, one bathroom penthouse with panoramic valley and mountain views! Recently refurbished and furnished to a high standard- Fully fitted kitchen with Bosch appliances, washing machine, oven, hob, water filter installed for drinking water. The terrace has sun all day - you can enjoy the climate and the pleasant atmosphere to the maximum. On the terrace there is also a washing machine and tumble dryer - also from Bosch. The main square of Benahavis with famous restaurants is only a few meters away from the house. Carrefour supermarket is at 100 m distance as well as banks and other shops, To the beach is 10 min by car - to the famous Puerto Banus 15 min - to San Pedro Alcantara also 15 min by car and to Malaga airport 40 min.