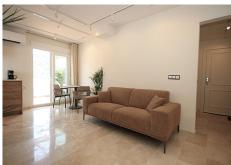

## REF# R5076388 - 260.000€

| 1    | 1     | 60 m <sup>2</sup> | 24 m²   |
|------|-------|-------------------|---------|
| Beds | Baths | Built             | Terrace |

Benahavis Pueblo! In the centre of the most romantic andalusian village of Andalusia. One bedroom, one bathroom penthouse with panoramic valley and mountain views! Recently refurbished and furnished to a high standard- Fully fitted kitchen with Bosch appliances, washing machine, oven, hob, water filter installed for drinking water. The terrace has sun all day - you can enjoy the climate and the pleasant atmosphere to the maximum. On the terrace there is also a washing machine and tumble dryer - also from Bosch. The main square of Benahavis with famous restaurants is only a few meters away from the house. Carrefour supermarket is at 100 m distance as well as banks and other shops, To the beach is 10 min by car - to the famous Puerto Banus 15 min - to San Pedro Alcantara also 15 min by car and to Malaga airport 40 min.