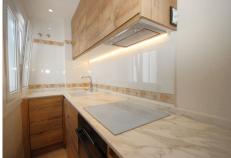

## REF# R5076388 - 260.000€

| 1    | 1     | 60 m <sup>2</sup> | 24 m²   |
|------|-------|-------------------|---------|
| Beds | Baths | Built             | Terrace |

Benahavis Pueblo! In the centre of the most romantic andalusian village of Andalusia. One bedroom, one bathroom penthouse with panoramic valley and mountain views! Recently refurbished and furnished to a high standard- Fully fitted kitchen with Bosch appliances, washing machine, oven, hob, water filter installed for drinking water. The terrace has sun all day - you can enjoy the climate and the pleasant atmosphere to the maximum. On the terrace there is also a washing machine and tumble dryer - also from Bosch. The main square of Benahavis with famous restaurants is only a few meters away from the house. Carrefour supermarket is at 100 m distance as well as banks and other shops, To the beach is 10 min by car - to the famous Puerto Banus 15 min - to San Pedro Alcantara also 15 min by car and to Malaga airport 40 min.