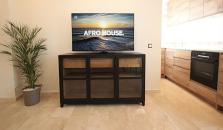

## REF# R5076388 - 260.000€

| 1    | 1     | 60 m <sup>2</sup> | 24 m²   |
|------|-------|-------------------|---------|
| Beds | Baths | Built             | Terrace |

Benahavis Pueblo! In the centre of the most romantic andalusian village of Andalusia. One bedroom, one bathroom penthouse with panoramic valley and mountain views! Recently refurbished and furnished to a high standard- Fully fitted kitchen with Bosch appliances, washing machine, oven, hob, water filter installed for drinking water. The terrace has sun all day - you can enjoy the climate and the pleasant atmosphere to the maximum. On the terrace there is also a washing machine and tumble dryer - also from Bosch. The main square of Benahavis with famous restaurants is only a few meters away from the house. Carrefour supermarket is at 100 m distance as well as banks and other shops, To the beach is 10 min by car - to the famous Puerto Banus 15 min - to San Pedro Alcantara also 15 min by car and to Malaga airport 40 min.