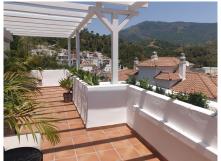

## REF# R5076388 - 260.000€

| 1    | 1     | 60 m <sup>2</sup> | 24 m²   |
|------|-------|-------------------|---------|
| Beds | Baths | Built             | Terrace |

Benahavis Pueblo! In the centre of the most romantic andalusian village of Andalusia. One bedroom, one bathroom penthouse with panoramic valley and mountain views! Recently refurbished and furnished to a high standard- Fully fitted kitchen with Bosch appliances, washing machine, oven, hob, water filter installed for drinking water. The terrace has sun all day - you can enjoy the climate and the pleasant atmosphere to the maximum. On the terrace there is also a washing machine and tumble dryer - also from Bosch. The main square of Benahavis with famous restaurants is only a few meters away from the house. Carrefour supermarket is at 100 m distance as well as banks and other shops, To the beach is 10 min by car - to the famous Puerto Banus 15 min - to San Pedro Alcantara also 15 min by car and to Malaga airport 40 min.