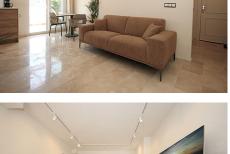

## REF# R5076388 - 260.000€

| 1    | 1     | 60 m <sup>2</sup> | 24 m²   |
|------|-------|-------------------|---------|
| Beds | Baths | Built             | Terrace |

Benahavis Pueblo! In the centre of the most romantic andalusian village of Andalusia. One bedroom, one bathroom penthouse with panoramic valley and mountain views! Recently refurbished and furnished to a high standard- Fully fitted kitchen with Bosch appliances, washing machine, oven, hob, water filter installed for drinking water. The terrace has sun all day - you can enjoy the climate and the pleasant atmosphere to the maximum. On the terrace there is also a washing machine and tumble dryer - also from Bosch. The main square of Benahavis with famous restaurants is only a few meters away from the house. Carrefour supermarket is at 100 m distance as well as banks and other shops, To the beach is 10 min by car - to the famous Puerto Banus 15 min - to San Pedro Alcantara also 15 min by car and to Malaga airport 40 min.