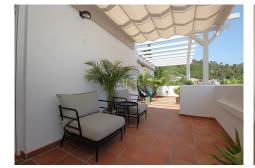

## REF# R5076388 - 260.000€

| 1    | 1     | 60 m <sup>2</sup> | 24 m²   |
|------|-------|-------------------|---------|
| Beds | Baths | Built             | Terrace |

Benahavis Pueblo! In the centre of the most romantic andalusian village of Andalusia. One bedroom, one bathroom penthouse with panoramic valley and mountain views! Recently refurbished and furnished to a high standard- Fully fitted kitchen with Bosch appliances, washing machine, oven, hob, water filter installed for drinking water. The terrace has sun all day - you can enjoy the climate and the pleasant atmosphere to the maximum. On the terrace there is also a washing machine and tumble dryer - also from Bosch. The main square of Benahavis with famous restaurants is only a few meters away from the house. Carrefour supermarket is at 100 m distance as well as banks and other shops, To the beach is 10 min by car - to the famous Puerto Banus 15 min - to San Pedro Alcantara also 15 min by car and to Malaga airport 40 min.