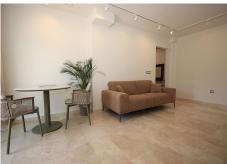

## REF# R5076388 - 260.000€

| 1    | 1     | 60 m <sup>2</sup> | 24 m²   |
|------|-------|-------------------|---------|
| Beds | Baths | Built             | Terrace |

Benahavis Pueblo! In the centre of the most romantic andalusian village of Andalusia. One bedroom, one bathroom penthouse with panoramic valley and mountain views! Recently refurbished and furnished to a high standard- Fully fitted kitchen with Bosch appliances, washing machine, oven, hob, water filter installed for drinking water. The terrace has sun all day - you can enjoy the climate and the pleasant atmosphere to the maximum. On the terrace there is also a washing machine and tumble dryer - also from Bosch. The main square of Benahavis with famous restaurants is only a few meters away from the house. Carrefour supermarket is at 100 m distance as well as banks and other shops, To the beach is 10 min by car - to the famous Puerto Banus 15 min - to San Pedro Alcantara also 15 min by car and to Malaga airport 40 min.