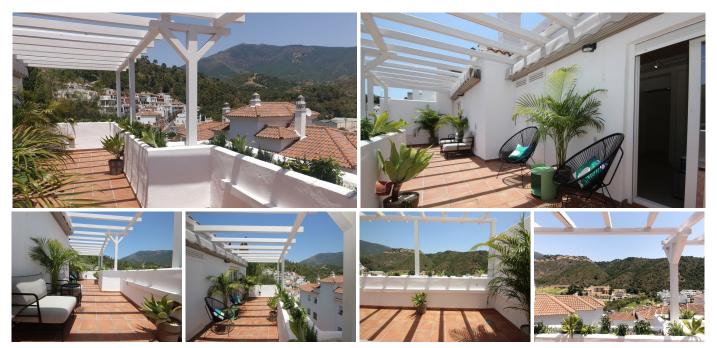

## REF# R5076388 - 260.000€

| 1    | 1     | 60 m <sup>2</sup> | 24 m²   |
|------|-------|-------------------|---------|
| Beds | Baths | Built             | Terrace |

Benahavis Pueblo! In the centre of the most romantic andalusian village of Andalusia. One bedroom, one bathroom penthouse with panoramic valley and mountain views! Recently refurbished and furnished to a high standard- Fully fitted kitchen with Bosch appliances, washing machine, oven, hob, water filter installed for drinking water. The terrace has sun all day - you can enjoy the climate and the pleasant atmosphere to the maximum. On the terrace there is also a washing machine and tumble dryer - also from Bosch. The main square of Benahavis with famous restaurants is only a few meters away from the house. Carrefour supermarket is at 100 m distance as well as banks and other shops, To the beach is 10 min by car - to the famous Puerto Banus 15 min - to San Pedro Alcantara also 15 min by car and to Malaga airport 40 min.