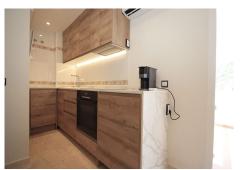

## REF# R5076388 - 260.000€

| 1    | 1     | 60 m <sup>2</sup> | 24 m²   |
|------|-------|-------------------|---------|
| Beds | Baths | Built             | Terrace |

Benahavis Pueblo! In the centre of the most romantic andalusian village of Andalusia. One bedroom, one bathroom penthouse with panoramic valley and mountain views! Recently refurbished and furnished to a high standard- Fully fitted kitchen with Bosch appliances, washing machine, oven, hob, water filter installed for drinking water. The terrace has sun all day - you can enjoy the climate and the pleasant atmosphere to the maximum. On the terrace there is also a washing machine and tumble dryer - also from Bosch. The main square of Benahavis with famous restaurants is only a few meters away from the house. Carrefour supermarket is at 100 m distance as well as banks and other shops, To the beach is 10 min by car - to the famous Puerto Banus 15 min - to San Pedro Alcantara also 15 min by car and to Malaga airport 40 min.