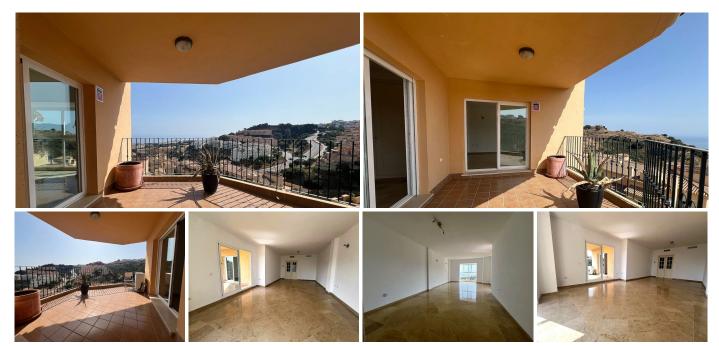

## MIDDLE FLOOR APARTMENT 2 BEDROOMS 2 BATHROOMS IN CALAHONDA

Calahonda

REF# R5076205 - 369.000€

| 2    | 2     | 130 m² |
|------|-------|--------|
| Beds | Baths | Built  |

Exceptional property with panoramic sea and mountain views — Spacious, bright, and full of potential We present this magnificent 130 m² property, located in one of the most peaceful and sought-after areas of the Costa del Sol. A home that combines space, natural light, and a privileged location, ideal both as a permanent residence or a high-potential investment. The property features two spacious bedrooms with large wardrobes and two full bathrooms, both with exterior windows that provide natural light and ventilation. One of the bathrooms is en suite, offering added privacy and comfort in the master bedroom. The large 36 m² living room is perfect for relaxing or entertaining, and connects to a generous southeast-facing terrace, where you can enjoy year-round sun. From this space, you'll enjoy stunning panoramic views of the sea and mountains — a true privilege. The layout offers multiple possibilities for renovation and customization, allowing you to tailor the property to your lifestyle and needs. It is ideal for updating or creating a unique and exclusive atmosphere with great potential for appreciation. Located just 300 meters from all essential services (bars, restaurants, supermarkets, public transport), and only 7 minutes by car from the beach, you'll enjoy the perfect balance of convenience and tranquility. The property is part of a well-maintained, quiet residential community with extensive landscaped areas, four communal swimming pools, and year-round residents, ensuring a safe and pleasant environment. A large private parking space

is included in the price. A unique opportunity to enjoy the Mediterranean lifestyle in a privileged setting. Contact us today for more information or to schedule a viewing. We'll be happy to assist you!