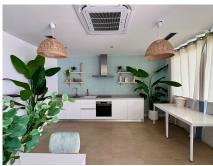

## REF# R5075173 - 399.000€

| 2    | 2     | 97 m² | 40 m²   |
|------|-------|-------|---------|
| Beds | Baths | Built | Terrace |

Modern 2-Bedroom Apartment with Spacious South-Facing Terrace in Benalmádena Pueblo Located within walking distance to the picturesque village of Benalmádena Pueblo, with its charming squares, blooming balconies, and cozy cafés and restaurants, this modern apartment offers both comfort and quality in a tranquil yet central setting. Built in 2022, the apartment features an open and airy layout with high-quality finishes throughout. It comprises two spacious bedrooms and two fully tiled bathrooms—one with a walk-in shower and the other with a bathtub. The master bedroom includes an en-suite bathroom and access to a private, tiled terrace. The fully equipped kitchen is designed in a sleek, modern style with glossy white cabinets and stainless steel appliances. It opens seamlessly into a bright and generous living area, which in turn leads out to a large south-facing terrace—perfect for outdoor dining and entertaining. Additional features include: -Ample built-in wardrobes in both bedrooms and the entrance hall -Two underground parking spaces -A private storage room -Access to excellent community amenities, including a swimming pool, a fully equipped gym, and a social room available for private events This is an ideal home for those seeking modern comfort within walking distance of one of the Costa del Sol's most charming Andalusian villages.