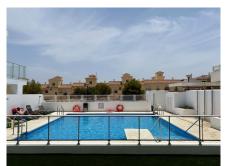

## REF# R5075173 - 399.000€

| 2    | 2     | 97 m² | 40 m²   |
|------|-------|-------|---------|
| Beds | Baths | Built | Terrace |

Modern 2-Bedroom Apartment with Spacious South-Facing Terrace in Benalmádena Pueblo Located within walking distance to the picturesque village of Benalmádena Pueblo, with its charming squares, blooming balconies, and cozy cafés and restaurants, this modern apartment offers both comfort and quality in a tranquil yet central setting. Built in 2022, the apartment features an open and airy layout with high-quality finishes throughout. It comprises two spacious bedrooms and two fully tiled bathrooms—one with a walk-in shower and the other with a bathtub. The master bedroom includes an en-suite bathroom and access to a private, tiled terrace. The fully equipped kitchen is designed in a sleek, modern style with glossy white cabinets and stainless steel appliances. It opens seamlessly into a bright and generous living area, which in turn leads out to a large south-facing terrace—perfect for outdoor dining and entertaining. Additional features include: -Ample built-in wardrobes in both bedrooms and the entrance hall -Two underground parking spaces -A private storage room -Access to excellent community amenities, including a swimming pool, a fully equipped gym, and a social room available for private events This is an ideal home for those seeking modern comfort within walking distance of one of the Costa del Sol's most charming Andalusian villages.