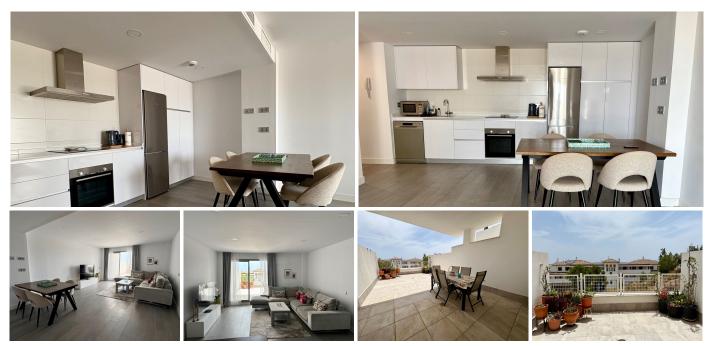

## REF# R5075173 - 399.000€

| 2    | 2     | 97 m² | 40 m²   |
|------|-------|-------|---------|
| Beds | Baths | Built | Terrace |

Modern 2-Bedroom Apartment with Spacious South-Facing Terrace in Benalmádena Pueblo Located within walking distance to the picturesque village of Benalmádena Pueblo, with its charming squares, blooming balconies, and cozy cafés and restaurants, this modern apartment offers both comfort and quality in a tranquil yet central setting. Built in 2022, the apartment features an open and airy layout with high-quality finishes throughout. It comprises two spacious bedrooms and two fully tiled bathrooms—one with a walk-in shower and the other with a bathtub. The master bedroom includes an en-suite bathroom and access to a private, tiled terrace. The fully equipped kitchen is designed in a sleek, modern style with glossy white cabinets and stainless steel appliances. It opens seamlessly into a bright and generous living area, which in turn leads out to a large south-facing terrace—perfect for outdoor dining and entertaining. Additional features include: -Ample built-in wardrobes in both bedrooms and the entrance hall -Two underground parking spaces -A private storage room -Access to excellent community amenities, including a swimming pool, a fully equipped gym, and a social room available for private events This is an ideal home for those seeking modern comfort within walking distance of one of the Costa del Sol's most charming Andalusian villages.