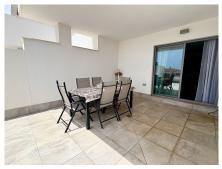

## REF# R5075173 - 399.000€

| 2    | 2     | 97 m² | 40 m²   |
|------|-------|-------|---------|
| Beds | Baths | Built | Terrace |

Modern 2-Bedroom Apartment with Spacious South-Facing Terrace in Benalmádena Pueblo Located within walking distance to the picturesque village of Benalmádena Pueblo, with its charming squares, blooming balconies, and cozy cafés and restaurants, this modern apartment offers both comfort and quality in a tranquil yet central setting. Built in 2022, the apartment features an open and airy layout with high-quality finishes throughout. It comprises two spacious bedrooms and two fully tiled bathrooms—one with a walk-in shower and the other with a bathtub. The master bedroom includes an en-suite bathroom and access to a private, tiled terrace. The fully equipped kitchen is designed in a sleek, modern style with glossy white cabinets and stainless steel appliances. It opens seamlessly into a bright and generous living area, which in turn leads out to a large south-facing terrace—perfect for outdoor dining and entertaining. Additional features include: -Ample built-in wardrobes in both bedrooms and the entrance hall -Two underground parking spaces -A private storage room -Access to excellent community amenities, including a swimming pool, a fully equipped gym, and a social room available for private events This is an ideal home for those seeking modern comfort within walking distance of one of the Costa del Sol's most charming Andalusian villages.