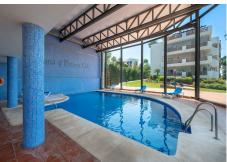

## REF# R5074723 - 339.000€

| 2    | 2     | 90 m² |
|------|-------|-------|
| Beds | Baths | Built |

Located in the desirable Isla de Riviera urbanisation in Riviera del Sol (Mijas Costa), this well-presented 2bedroom, 2-bathroom apartment offers a perfect blend of comfort, convenience, and lifestyle. Positioned on the second floor, the apartment enjoys a bright and airy atmosphere, with a spacious layout ideal for both permanent living and holiday escapes. The property features a generous living-dining area, a fully equipped kitchen, two double bedrooms (including a master with en-suite), and a private terrace—perfect for enjoying the Mediterranean climate. What truly sets this apartment apart is the impressive range of resort-style amenities within the gated Isla de Riviera community: Urbanisation Amenities: Two outdoor swimming pools Children's paddling pool Heated indoor swimming pool Tennis court Padel court Fully equipped gym On-site restaurant and bar Lush tropical gardens Secure gated access with private parking Situated just minutes from the beach, golf courses, shops, restaurants, and with easy access to both the AP-7 and A-7 motorways, this apartment offers the ideal location for enjoying the best of the Costa del Sol.