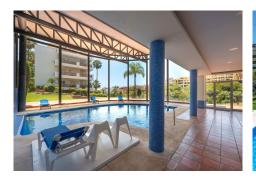

## REF# R5074723 - 339.000€

| 2    | 2     | 90 m² |
|------|-------|-------|
| Beds | Baths | Built |

Located in the desirable Isla de Riviera urbanisation in Riviera del Sol (Mijas Costa), this well-presented 2bedroom, 2-bathroom apartment offers a perfect blend of comfort, convenience, and lifestyle. Positioned on the second floor, the apartment enjoys a bright and airy atmosphere, with a spacious layout ideal for both permanent living and holiday escapes. The property features a generous living-dining area, a fully equipped kitchen, two double bedrooms (including a master with en-suite), and a private terrace—perfect for enjoying the Mediterranean climate. What truly sets this apartment apart is the impressive range of resort-style amenities within the gated Isla de Riviera community: Urbanisation Amenities: Two outdoor swimming pools Children's paddling pool Heated indoor swimming pool Tennis court Padel court Fully equipped gym On-site restaurant and bar Lush tropical gardens Secure gated access with private parking Situated just minutes from the beach, golf courses, shops, restaurants, and with easy access to both the AP-7 and A-7 motorways, this apartment offers the ideal location for enjoying the best of the Costa del Sol.