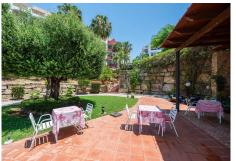

## REF# R5074723 - 339.000€

| 2    | 2     | 90 m² |
|------|-------|-------|
| Beds | Baths | Built |

Located in the desirable Isla de Riviera urbanisation in Riviera del Sol (Mijas Costa), this well-presented 2bedroom, 2-bathroom apartment offers a perfect blend of comfort, convenience, and lifestyle. Positioned on the second floor, the apartment enjoys a bright and airy atmosphere, with a spacious layout ideal for both permanent living and holiday escapes. The property features a generous living-dining area, a fully equipped kitchen, two double bedrooms (including a master with en-suite), and a private terrace—perfect for enjoying the Mediterranean climate. What truly sets this apartment apart is the impressive range of resort-style amenities within the gated Isla de Riviera community: Urbanisation Amenities: Two outdoor swimming pools Children's paddling pool Heated indoor swimming pool Tennis court Padel court Fully equipped gym On-site restaurant and bar Lush tropical gardens Secure gated access with private parking Situated just minutes from the beach, golf courses, shops, restaurants, and with easy access to both the AP-7 and A-7 motorways, this apartment offers the ideal location for enjoying the best of the Costa del Sol.