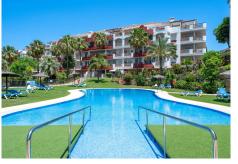

## REF# R5074723 - 339.000€

| 2    | 2     | 90 m² |
|------|-------|-------|
| Beds | Baths | Built |

Located in the desirable Isla de Riviera urbanisation in Riviera del Sol (Mijas Costa), this well-presented 2bedroom, 2-bathroom apartment offers a perfect blend of comfort, convenience, and lifestyle. Positioned on the second floor, the apartment enjoys a bright and airy atmosphere, with a spacious layout ideal for both permanent living and holiday escapes. The property features a generous living-dining area, a fully equipped kitchen, two double bedrooms (including a master with en-suite), and a private terrace—perfect for enjoying the Mediterranean climate. What truly sets this apartment apart is the impressive range of resort-style amenities within the gated Isla de Riviera community: Urbanisation Amenities: Two outdoor swimming pools Children's paddling pool Heated indoor swimming pool Tennis court Padel court Fully equipped gym On-site restaurant and bar Lush tropical gardens Secure gated access with private parking Situated just minutes from the beach, golf courses, shops, restaurants, and with easy access to both the AP-7 and A-7 motorways, this apartment offers the ideal location for enjoying the best of the Costa del Sol.