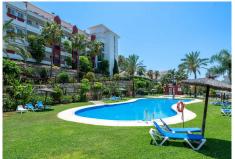

## REF# R5074723 - 339.000€

| 2    | 2     | 90 m² |
|------|-------|-------|
| Beds | Baths | Built |

Located in the desirable Isla de Riviera urbanisation in Riviera del Sol (Mijas Costa), this well-presented 2bedroom, 2-bathroom apartment offers a perfect blend of comfort, convenience, and lifestyle. Positioned on the second floor, the apartment enjoys a bright and airy atmosphere, with a spacious layout ideal for both permanent living and holiday escapes. The property features a generous living-dining area, a fully equipped kitchen, two double bedrooms (including a master with en-suite), and a private terrace—perfect for enjoying the Mediterranean climate. What truly sets this apartment apart is the impressive range of resort-style amenities within the gated Isla de Riviera community: Urbanisation Amenities: Two outdoor swimming pools Children's paddling pool Heated indoor swimming pool Tennis court Padel court Fully equipped gym On-site restaurant and bar Lush tropical gardens Secure gated access with private parking Situated just minutes from the beach, golf courses, shops, restaurants, and with easy access to both the AP-7 and A-7 motorways, this apartment offers the ideal location for enjoying the best of the Costa del Sol.