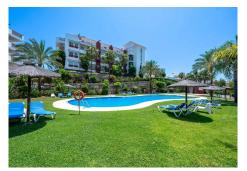

## REF# R5074723 - 339.000€

| 2    | 2     | 90 m² |
|------|-------|-------|
| Beds | Baths | Built |

Located in the desirable Isla de Riviera urbanisation in Riviera del Sol (Mijas Costa), this well-presented 2bedroom, 2-bathroom apartment offers a perfect blend of comfort, convenience, and lifestyle. Positioned on the second floor, the apartment enjoys a bright and airy atmosphere, with a spacious layout ideal for both permanent living and holiday escapes. The property features a generous living-dining area, a fully equipped kitchen, two double bedrooms (including a master with en-suite), and a private terrace—perfect for enjoying the Mediterranean climate. What truly sets this apartment apart is the impressive range of resort-style amenities within the gated Isla de Riviera community: Urbanisation Amenities: Two outdoor swimming pools Children's paddling pool Heated indoor swimming pool Tennis court Padel court Fully equipped gym On-site restaurant and bar Lush tropical gardens Secure gated access with private parking Situated just minutes from the beach, golf courses, shops, restaurants, and with easy access to both the AP-7 and A-7 motorways, this apartment offers the ideal location for enjoying the best of the Costa del Sol.