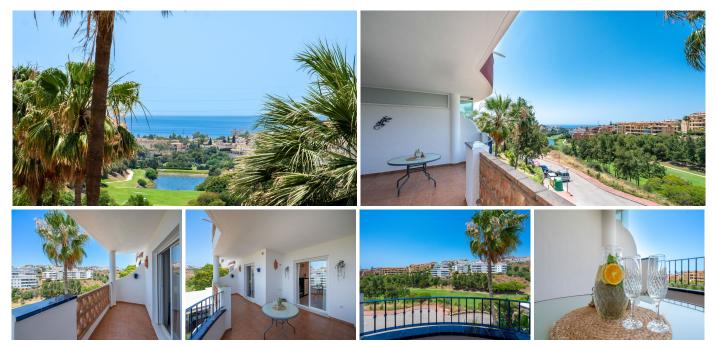

## REF# R5074723 - 339.000€

| 2    | 2     | 90 m² |
|------|-------|-------|
| Beds | Baths | Built |

Located in the desirable Isla de Riviera urbanisation in Riviera del Sol (Mijas Costa), this well-presented 2bedroom, 2-bathroom apartment offers a perfect blend of comfort, convenience, and lifestyle. Positioned on the second floor, the apartment enjoys a bright and airy atmosphere, with a spacious layout ideal for both permanent living and holiday escapes. The property features a generous living-dining area, a fully equipped kitchen, two double bedrooms (including a master with en-suite), and a private terrace—perfect for enjoying the Mediterranean climate. What truly sets this apartment apart is the impressive range of resort-style amenities within the gated Isla de Riviera community: Urbanisation Amenities: Two outdoor swimming pools Children's paddling pool Heated indoor swimming pool Tennis court Padel court Fully equipped gym On-site restaurant and bar Lush tropical gardens Secure gated access with private parking Situated just minutes from the beach, golf courses, shops, restaurants, and with easy access to both the AP-7 and A-7 motorways, this apartment offers the ideal location for enjoying the best of the Costa del Sol.