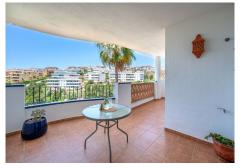

## REF# R5074723 - 339.000€

| 2    | 2     | 90 m² |
|------|-------|-------|
| Beds | Baths | Built |

Located in the desirable Isla de Riviera urbanisation in Riviera del Sol (Mijas Costa), this well-presented 2bedroom, 2-bathroom apartment offers a perfect blend of comfort, convenience, and lifestyle. Positioned on the second floor, the apartment enjoys a bright and airy atmosphere, with a spacious layout ideal for both permanent living and holiday escapes. The property features a generous living-dining area, a fully equipped kitchen, two double bedrooms (including a master with en-suite), and a private terrace—perfect for enjoying the Mediterranean climate. What truly sets this apartment apart is the impressive range of resort-style amenities within the gated Isla de Riviera community: Urbanisation Amenities: Two outdoor swimming pools Children's paddling pool Heated indoor swimming pool Tennis court Padel court Fully equipped gym On-site restaurant and bar Lush tropical gardens Secure gated access with private parking Situated just minutes from the beach, golf courses, shops, restaurants, and with easy access to both the AP-7 and A-7 motorways, this apartment offers the ideal location for enjoying the best of the Costa del Sol.