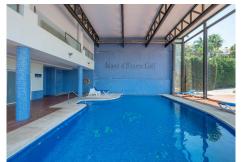

## REF# R5074723 - 339.000€

| 2    | 2     | 90 m² |
|------|-------|-------|
| Beds | Baths | Built |

Located in the desirable Isla de Riviera urbanisation in Riviera del Sol (Mijas Costa), this well-presented 2bedroom, 2-bathroom apartment offers a perfect blend of comfort, convenience, and lifestyle. Positioned on the second floor, the apartment enjoys a bright and airy atmosphere, with a spacious layout ideal for both permanent living and holiday escapes. The property features a generous living-dining area, a fully equipped kitchen, two double bedrooms (including a master with en-suite), and a private terrace—perfect for enjoying the Mediterranean climate. What truly sets this apartment apart is the impressive range of resort-style amenities within the gated Isla de Riviera community: Urbanisation Amenities: Two outdoor swimming pools Children's paddling pool Heated indoor swimming pool Tennis court Padel court Fully equipped gym On-site restaurant and bar Lush tropical gardens Secure gated access with private parking Situated just minutes from the beach, golf courses, shops, restaurants, and with easy access to both the AP-7 and A-7 motorways, this apartment offers the ideal location for enjoying the best of the Costa del Sol.