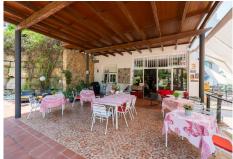

## REF# R5074723 - 339.000€

| 2    | 2     | 90 m² |
|------|-------|-------|
| Beds | Baths | Built |

Located in the desirable Isla de Riviera urbanisation in Riviera del Sol (Mijas Costa), this well-presented 2bedroom, 2-bathroom apartment offers a perfect blend of comfort, convenience, and lifestyle. Positioned on the second floor, the apartment enjoys a bright and airy atmosphere, with a spacious layout ideal for both permanent living and holiday escapes. The property features a generous living-dining area, a fully equipped kitchen, two double bedrooms (including a master with en-suite), and a private terrace—perfect for enjoying the Mediterranean climate. What truly sets this apartment apart is the impressive range of resort-style amenities within the gated Isla de Riviera community: Urbanisation Amenities: Two outdoor swimming pools Children's paddling pool Heated indoor swimming pool Tennis court Padel court Fully equipped gym On-site restaurant and bar Lush tropical gardens Secure gated access with private parking Situated just minutes from the beach, golf courses, shops, restaurants, and with easy access to both the AP-7 and A-7 motorways, this apartment offers the ideal location for enjoying the best of the Costa del Sol.