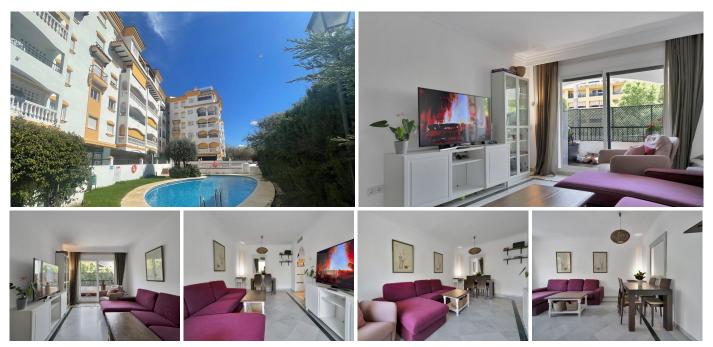

## REF# R5074681 - 315.000€

| 2    | 2     | 86 m² | 6 m²    |
|------|-------|-------|---------|
| Beds | Baths | Built | Terrace |

Rare central San Pedro apartment in the sought-after Rosamar building. Step into refined living with this stunning apartment, perfectly positioned on a high floor in the sought-after Rosamar Building, nestled in the peaceful but central residential area of San Pedro de Alcántara. Boasting 92 m<sup>2</sup> built of usable space, this well built and maintained apartment offers both comfort and style through its smart layout and quality finishes. The apartment features two spacious bedrooms with built-in wardrobes, two full bathrooms, and a fully equipped kitchen that includes a convenient laundry room. A great feature? A south facing private terrace —an ideal space to unwind. Enjoy seamless access to the well kept communal gardens and swimming pool, creating a perfect indoor-outdoor lifestyle. The bright living-dining area is perfect for entertaining, while the elegant entrance hall sets a welcoming tone. Additional features include a private garage space, accessible facilities for individuals with reduced mobility, an elevator, and efficient climate control. Facing south, the apartment stays bright year-round. Located close to supermarkets, schools, the beach and the town centre, this property combines convenience, comfort, and charm. Don't miss this rare and well priced opportunity—schedule a visit and discover the home you've been waiting for.