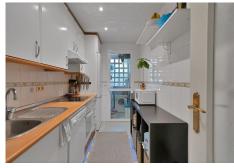

## REF# R5074681 - 315.000€

| 2    | 2     | 86 m² | 6 m²    |
|------|-------|-------|---------|
| Beds | Baths | Built | Terrace |

Rare central San Pedro apartment in the sought-after Rosamar building. Step into refined living with this stunning apartment, perfectly positioned on a high floor in the sought-after Rosamar Building, nestled in the peaceful but central residential area of San Pedro de Alcántara. Boasting 92 m<sup>2</sup> built of usable space, this well built and maintained apartment offers both comfort and style through its smart layout and quality finishes. The apartment features two spacious bedrooms with built-in wardrobes, two full bathrooms, and a fully equipped kitchen that includes a convenient laundry room. A great feature? A south facing private terrace —an ideal space to unwind. Enjoy seamless access to the well kept communal gardens and swimming pool, creating a perfect indoor-outdoor lifestyle. The bright living-dining area is perfect for entertaining, while the elegant entrance hall sets a welcoming tone. Additional features include a private garage space, accessible facilities for individuals with reduced mobility, an elevator, and efficient climate control. Facing south, the apartment stays bright year-round. Located close to supermarkets, schools, the beach and the town centre, this property combines convenience, comfort, and charm. Don't miss this rare and well priced opportunity—schedule a visit and discover the home you've been waiting for.