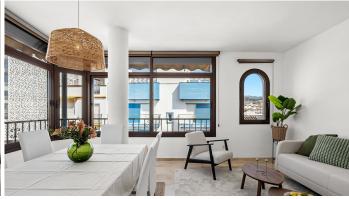

## TOP FLOOR APARTMENT 2 BEDROOMS 1 BATHROOM IN ESTEPONA

Estepona

REF# R5074141 - 530.000€

2 1 78 m<sup>2</sup>
Beds Baths Built

Estepona Boulevard Bright corner apartment with views of the future park! Welcome to this charming corner apartment overlooking Estepona's future urban park! A fantastic opportunity to live in the heart of a growing city. This well-laid-out apartment offers two spacious bedrooms and a fully tiled bathroom. With large windows facing two directions, the home is filled with natural light, creating a bright and airy atmosphere. The rooftop terrace is located one floor above and includes a private room belonging to the property. This space can be used as a storage room, kitchen, shower, laundry room, or a practical area for storing outdoor furniture. A private garage space is also included, with direct elevator access from the apartment floor. The location is unbeatable: you'll be living in the sought-after Old Town, surrounded by charming streets, lively squares, local tapas bars, cafés, and authentic restaurants. The beach is just a short walk away - perfect for a morning swim or an evening stroll by the sea. All essential services such as supermarkets, pharmacies, and excellent transport connections are just around the corner. The upcoming boulevard and urban park in the area are expected to significantly enhance the neighborhood, making this property a smart investment. Additionally, the apartment has an LPO (First Occupancy License), which is a great advantage if you're planning to rent it out. A home with soul and great potential - we warmly invite you to come and see it! - LPO - Garage - High-demand area - Close to the beach, restaurants, and shops -