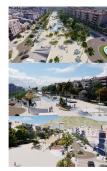

## TOP FLOOR APARTMENT 2 BEDROOMS 1 BATHROOM IN ESTEPONA

Estepona

REF# R5074141 - 530.000€

2 1 78 m<sup>2</sup>
Beds Baths Built

Estepona Boulevard Bright corner apartment with views of the future park! Welcome to this charming corner apartment overlooking Estepona's future urban park! A fantastic opportunity to live in the heart of a growing city. This well-laid-out apartment offers two spacious bedrooms and a fully tiled bathroom. With large windows facing two directions, the home is filled with natural light, creating a bright and airy atmosphere. The rooftop terrace is located one floor above and includes a private room belonging to the property. This space can be used as a storage room, kitchen, shower, laundry room, or a practical area for storing outdoor furniture. A private garage space is also included, with direct elevator access from the apartment floor. The location is unbeatable: you'll be living in the sought-after Old Town, surrounded by charming streets, lively squares, local tapas bars, cafés, and authentic restaurants. The beach is just a short walk away - perfect for a morning swim or an evening stroll by the sea. All essential services such as supermarkets, pharmacies, and excellent transport connections are just around the corner. The upcoming boulevard and urban park in the area are expected to significantly enhance the neighborhood, making this property a smart investment. Additionally, the apartment has an LPO (First Occupancy License), which is a great advantage if you're planning to rent it out. A home with soul and great potential - we warmly invite you to come and see it! - LPO - Garage - High-demand area - Close to the beach, restaurants, and shops -