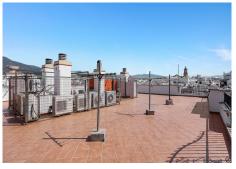

## TOP FLOOR APARTMENT 2 BEDROOMS 1 BATHROOM IN ESTEPONA

Estepona

REF# R5074141 - 530.000€

2 1 78 m<sup>2</sup>
Beds Baths Built

Estepona Boulevard Bright corner apartment with views of the future park! Welcome to this charming corner apartment overlooking Estepona's future urban park! A fantastic opportunity to live in the heart of a growing city. This well-laid-out apartment offers two spacious bedrooms and a fully tiled bathroom. With large windows facing two directions, the home is filled with natural light, creating a bright and airy atmosphere. The rooftop terrace is located one floor above and includes a private room belonging to the property. This space can be used as a storage room, kitchen, shower, laundry room, or a practical area for storing outdoor furniture. A private garage space is also included, with direct elevator access from the apartment floor. The location is unbeatable: you'll be living in the sought-after Old Town, surrounded by charming streets, lively squares, local tapas bars, cafés, and authentic restaurants. The beach is just a short walk away - perfect for a morning swim or an evening stroll by the sea. All essential services such as supermarkets, pharmacies, and excellent transport connections are just around the corner. The upcoming boulevard and urban park in the area are expected to significantly enhance the neighborhood, making this property a smart investment. Additionally, the apartment has an LPO (First Occupancy License), which is a great advantage if you're planning to rent it out. A home with soul and great potential - we warmly invite you to come and see it! - LPO - Garage - High-demand area - Close to the beach, restaurants, and shops -