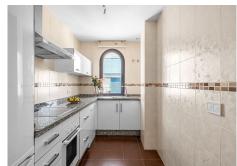

## TOP FLOOR APARTMENT 2 BEDROOMS 1 BATHROOM IN ESTEPONA

Estepona

REF# R5074141 - 530.000€

2 1 78 m<sup>2</sup>
Beds Baths Built

Estepona Boulevard Bright corner apartment with views of the future park! Welcome to this charming corner apartment overlooking Estepona's future urban park! A fantastic opportunity to live in the heart of a growing city. This well-laid-out apartment offers two spacious bedrooms and a fully tiled bathroom. With large windows facing two directions, the home is filled with natural light, creating a bright and airy atmosphere. The rooftop terrace is located one floor above and includes a private room belonging to the property. This space can be used as a storage room, kitchen, shower, laundry room, or a practical area for storing outdoor furniture. A private garage space is also included, with direct elevator access from the apartment floor. The location is unbeatable: you'll be living in the sought-after Old Town, surrounded by charming streets, lively squares, local tapas bars, cafés, and authentic restaurants. The beach is just a short walk away - perfect for a morning swim or an evening stroll by the sea. All essential services such as supermarkets, pharmacies, and excellent transport connections are just around the corner. The upcoming boulevard and urban park in the area are expected to significantly enhance the neighborhood, making this property a smart investment. Additionally, the apartment has an LPO (First Occupancy License), which is a great advantage if you're planning to rent it out. A home with soul and great potential - we warmly invite you to come and see it! - LPO - Garage - High-demand area - Close to the beach, restaurants, and shops -