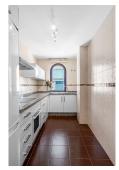

## TOP FLOOR APARTMENT 2 BEDROOMS 1 BATHROOM IN ESTEPONA

Estepona

REF# R5074141 - 530.000€

2 1 78 m<sup>2</sup>
Beds Baths Built

Estepona Boulevard Bright corner apartment with views of the future park! Welcome to this charming corner apartment overlooking Estepona's future urban park! A fantastic opportunity to live in the heart of a growing city. This well-laid-out apartment offers two spacious bedrooms and a fully tiled bathroom. With large windows facing two directions, the home is filled with natural light, creating a bright and airy atmosphere. The rooftop terrace is located one floor above and includes a private room belonging to the property. This space can be used as a storage room, kitchen, shower, laundry room, or a practical area for storing outdoor furniture. A private garage space is also included, with direct elevator access from the apartment floor. The location is unbeatable: you'll be living in the sought-after Old Town, surrounded by charming streets, lively squares, local tapas bars, cafés, and authentic restaurants. The beach is just a short walk away - perfect for a morning swim or an evening stroll by the sea. All essential services such as supermarkets, pharmacies, and excellent transport connections are just around the corner. The upcoming boulevard and urban park in the area are expected to significantly enhance the neighborhood, making this property a smart investment. Additionally, the apartment has an LPO (First Occupancy License), which is a great advantage if you're planning to rent it out. A home with soul and great potential - we warmly invite you to come and see it! - LPO - Garage - High-demand area - Close to the beach, restaurants, and shops -