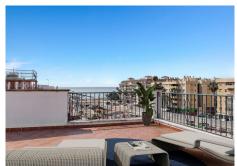

## TOP FLOOR APARTMENT 2 BEDROOMS 1 BATHROOM IN ESTEPONA

Estepona

REF# R5074141 - 530.000€

2 1 78 m<sup>2</sup>
Beds Baths Built

Estepona Boulevard Bright corner apartment with views of the future park! Welcome to this charming corner apartment overlooking Estepona's future urban park! A fantastic opportunity to live in the heart of a growing city. This well-laid-out apartment offers two spacious bedrooms and a fully tiled bathroom. With large windows facing two directions, the home is filled with natural light, creating a bright and airy atmosphere. The rooftop terrace is located one floor above and includes a private room belonging to the property. This space can be used as a storage room, kitchen, shower, laundry room, or a practical area for storing outdoor furniture. A private garage space is also included, with direct elevator access from the apartment floor. The location is unbeatable: you'll be living in the sought-after Old Town, surrounded by charming streets, lively squares, local tapas bars, cafés, and authentic restaurants. The beach is just a short walk away - perfect for a morning swim or an evening stroll by the sea. All essential services such as supermarkets, pharmacies, and excellent transport connections are just around the corner. The upcoming boulevard and urban park in the area are expected to significantly enhance the neighborhood, making this property a smart investment. Additionally, the apartment has an LPO (First Occupancy License), which is a great advantage if you're planning to rent it out. A home with soul and great potential - we warmly invite you to come and see it! - LPO - Garage - High-demand area - Close to the beach, restaurants, and shops -

Elevator - Rooftop terrace with sea views