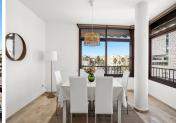

## TOP FLOOR APARTMENT 2 BEDROOMS 1 BATHROOM IN ESTEPONA

Estepona

REF# R5074141 - 530.000€

2 1 78 m<sup>2</sup>
Beds Baths Built

Estepona Boulevard Bright corner apartment with views of the future park! Welcome to this charming corner apartment overlooking Estepona's future urban park! A fantastic opportunity to live in the heart of a growing city. This well-laid-out apartment offers two spacious bedrooms and a fully tiled bathroom. With large windows facing two directions, the home is filled with natural light, creating a bright and airy atmosphere. The rooftop terrace is located one floor above and includes a private room belonging to the property. This space can be used as a storage room, kitchen, shower, laundry room, or a practical area for storing outdoor furniture. A private garage space is also included, with direct elevator access from the apartment floor. The location is unbeatable: you'll be living in the sought-after Old Town, surrounded by charming streets, lively squares, local tapas bars, cafés, and authentic restaurants. The beach is just a short walk away - perfect for a morning swim or an evening stroll by the sea. All essential services such as supermarkets, pharmacies, and excellent transport connections are just around the corner. The upcoming boulevard and urban park in the area are expected to significantly enhance the neighborhood, making this property a smart investment. Additionally, the apartment has an LPO (First Occupancy License), which is a great advantage if you're planning to rent it out. A home with soul and great potential - we warmly invite you to come and see it! - LPO - Garage - High-demand area - Close to the beach, restaurants, and shops -