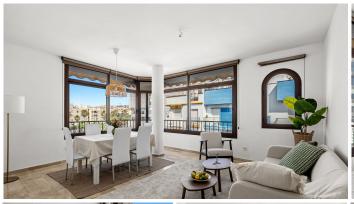

## TOP FLOOR APARTMENT 2 BEDROOMS 1 BATHROOM IN ESTEPONA

Estepona

REF# R5074141 - 530.000€

2 1 78 m<sup>2</sup>
Beds Baths Built

Estepona Boulevard Bright corner apartment with views of the future park! Welcome to this charming corner apartment overlooking Estepona's future urban park! A fantastic opportunity to live in the heart of a growing city. This well-laid-out apartment offers two spacious bedrooms and a fully tiled bathroom. With large windows facing two directions, the home is filled with natural light, creating a bright and airy atmosphere. The rooftop terrace is located one floor above and includes a private room belonging to the property. This space can be used as a storage room, kitchen, shower, laundry room, or a practical area for storing outdoor furniture. A private garage space is also included, with direct elevator access from the apartment floor. The location is unbeatable: you'll be living in the sought-after Old Town, surrounded by charming streets, lively squares, local tapas bars, cafés, and authentic restaurants. The beach is just a short walk away - perfect for a morning swim or an evening stroll by the sea. All essential services such as supermarkets, pharmacies, and excellent transport connections are just around the corner. The upcoming boulevard and urban park in the area are expected to significantly enhance the neighborhood, making this property a smart investment. Additionally, the apartment has an LPO (First Occupancy License), which is a great advantage if you're planning to rent it out. A home with soul and great potential - we warmly invite you to come and see it! - LPO - Garage - High-demand area - Close to the beach, restaurants, and shops -