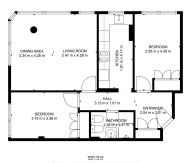

## TOP FLOOR APARTMENT 2 BEDROOMS 1 BATHROOM IN ESTEPONA

Estepona

REF# R5074141 - 530.000€

2 1 78 m<sup>2</sup>
Beds Baths Built

Estepona Boulevard Bright corner apartment with views of the future park! Welcome to this charming corner apartment overlooking Estepona's future urban park! A fantastic opportunity to live in the heart of a growing city. This well-laid-out apartment offers two spacious bedrooms and a fully tiled bathroom. With large windows facing two directions, the home is filled with natural light, creating a bright and airy atmosphere. The rooftop terrace is located one floor above and includes a private room belonging to the property. This space can be used as a storage room, kitchen, shower, laundry room, or a practical area for storing outdoor furniture. A private garage space is also included, with direct elevator access from the apartment floor. The location is unbeatable: you'll be living in the sought-after Old Town, surrounded by charming streets, lively squares, local tapas bars, cafés, and authentic restaurants. The beach is just a short walk away - perfect for a morning swim or an evening stroll by the sea. All essential services such as supermarkets, pharmacies, and excellent transport connections are just around the corner. The upcoming boulevard and urban park in the area are expected to significantly enhance the neighborhood, making this property a smart investment. Additionally, the apartment has an LPO (First Occupancy License), which is a great advantage if you're planning to rent it out. A home with soul and great potential - we warmly invite you to come and see it! - LPO - Garage - High-demand area - Close to the beach, restaurants, and shops -