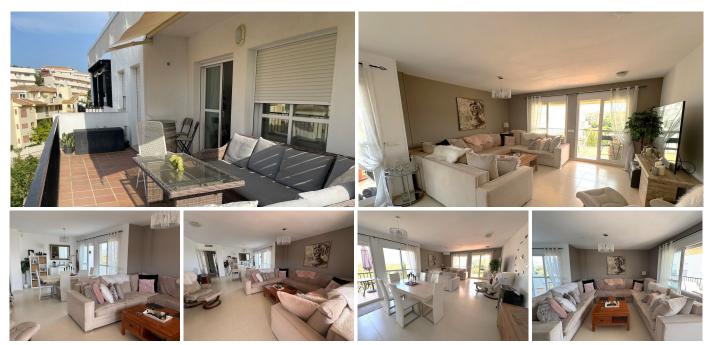

## REF# R5074024 - 399.995€

| 3    | 2     | 135 m² | 14 m²   |
|------|-------|--------|---------|
| Beds | Baths | Built  | Terrace |

This bright and spacious corner apartment is ideally located just a 5-minute walk from the prestigious Miraflores Golf Club House. Featuring a generous living and dining area, a fully fitted kitchen, and three well-proportioned bedrooms, this home offers both comfort and convenience. The master bedroom includes an en-suite bathroom and direct access to the main front terrace. The second bedroom opens onto a rear terrace, while the third bedroom features a charming Juliet balcony. A full bathroom is conveniently situated between the second and third bedrooms. The expansive living area provides access to both the side and front terraces, perfect for outdoor relaxation and entertaining. Additional features include underground parking and a 12 sqm storage room, adding valuable space and security This really is a lovely, large corner apartment and just a 5-minute walk from the popular Miraflores Golf Club House – perfect for golf enthusiasts or those seeking a vibrant yet peaceful community. Property Highlights: 3 Spacious Bedrooms Master with en-suite & access to the main front terrace Second bedroom with access to a private rear terrace Third bedroom with Juliet balcony 2 Bathrooms (including one en-suite) Expansive Living & Dining Area Fully Fitted Kitchen Multiple Terraces for sun all day – front, side, and rear Underground Parking Space 12 sqm Private Storage Room Set in a well-maintained complex and bathed in natural light, this apartment offers the perfect blend of indoor comfort and outdoor living. Whether you're looking for a