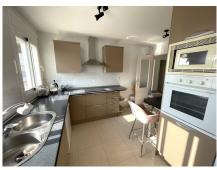

## REF# R5074024 - 399.995€

| 3    | 2     | 135 m² | 14 m²   |
|------|-------|--------|---------|
| Beds | Baths | Built  | Terrace |

This bright and spacious corner apartment is ideally located just a 5-minute walk from the prestigious Miraflores Golf Club House. Featuring a generous living and dining area, a fully fitted kitchen, and three well-proportioned bedrooms, this home offers both comfort and convenience. The master bedroom includes an en-suite bathroom and direct access to the main front terrace. The second bedroom opens onto a rear terrace, while the third bedroom features a charming Juliet balcony. A full bathroom is conveniently situated between the second and third bedrooms. The expansive living area provides access to both the side and front terraces, perfect for outdoor relaxation and entertaining. Additional features include underground parking and a 12 sqm storage room, adding valuable space and security This really is a lovely, large corner apartment and just a 5-minute walk from the popular Miraflores Golf Club House – perfect for golf enthusiasts or those seeking a vibrant yet peaceful community. Property Highlights: 3 Spacious Bedrooms Master with en-suite & access to the main front terrace Second bedroom with access to a private rear terrace Third bedroom with Juliet balcony 2 Bathrooms (including one en-suite) Expansive Living & Dining Area Fully Fitted Kitchen Multiple Terraces for sun all day – front, side, and rear Underground Parking Space 12 sqm Private Storage Room Set in a well-maintained complex and bathed in natural light, this apartment offers the perfect blend of indoor comfort and outdoor living. Whether you're looking for a