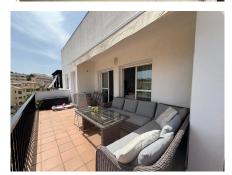

## REF# R5074024 - 399.995€

| 3    | 2     | 135 m² | 14 m²   |
|------|-------|--------|---------|
| Beds | Baths | Built  | Terrace |

This bright and spacious corner apartment is ideally located just a 5-minute walk from the prestigious Miraflores Golf Club House. Featuring a generous living and dining area, a fully fitted kitchen, and three well-proportioned bedrooms, this home offers both comfort and convenience. The master bedroom includes an en-suite bathroom and direct access to the main front terrace. The second bedroom opens onto a rear terrace, while the third bedroom features a charming Juliet balcony. A full bathroom is conveniently situated between the second and third bedrooms. The expansive living area provides access to both the side and front terraces, perfect for outdoor relaxation and entertaining. Additional features include underground parking and a 12 sqm storage room, adding valuable space and security This really is a lovely, large corner apartment and just a 5-minute walk from the popular Miraflores Golf Club House – perfect for golf enthusiasts or those seeking a vibrant yet peaceful community. Property Highlights: 3 Spacious Bedrooms Master with en-suite & access to the main front terrace Second bedroom with access to a private rear terrace Third bedroom with Juliet balcony 2 Bathrooms (including one en-suite) Expansive Living & Dining Area Fully Fitted Kitchen Multiple Terraces for sun all day – front, side, and rear Underground Parking Space 12 sqm Private Storage Room Set in a well-maintained complex and bathed in natural light, this apartment offers the perfect blend of indoor comfort and outdoor living. Whether you're looking for a