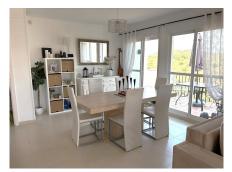

## REF# R5074024 - 399.995€

| 3    | 2     | 135 m² | 14 m²   |
|------|-------|--------|---------|
| Beds | Baths | Built  | Terrace |

This bright and spacious corner apartment is ideally located just a 5-minute walk from the prestigious Miraflores Golf Club House. Featuring a generous living and dining area, a fully fitted kitchen, and three well-proportioned bedrooms, this home offers both comfort and convenience. The master bedroom includes an en-suite bathroom and direct access to the main front terrace. The second bedroom opens onto a rear terrace, while the third bedroom features a charming Juliet balcony. A full bathroom is conveniently situated between the second and third bedrooms. The expansive living area provides access to both the side and front terraces, perfect for outdoor relaxation and entertaining. Additional features include underground parking and a 12 sqm storage room, adding valuable space and security This really is a lovely, large corner apartment and just a 5-minute walk from the popular Miraflores Golf Club House – perfect for golf enthusiasts or those seeking a vibrant yet peaceful community. Property Highlights: 3 Spacious Bedrooms Master with en-suite & access to the main front terrace Second bedroom with access to a private rear terrace Third bedroom with Juliet balcony 2 Bathrooms (including one en-suite) Expansive Living & Dining Area Fully Fitted Kitchen Multiple Terraces for sun all day – front, side, and rear Underground Parking Space 12 sqm Private Storage Room Set in a well-maintained complex and bathed in natural light, this apartment offers the perfect blend of indoor comfort and outdoor living. Whether you're looking for a