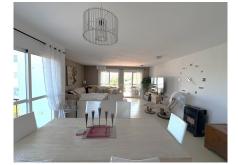

## REF# R5074024 - 399.995€

| 3    | 2     | 135 m² | 14 m²   |
|------|-------|--------|---------|
| Beds | Baths | Built  | Terrace |

This bright and spacious corner apartment is ideally located just a 5-minute walk from the prestigious Miraflores Golf Club House. Featuring a generous living and dining area, a fully fitted kitchen, and three well-proportioned bedrooms, this home offers both comfort and convenience. The master bedroom includes an en-suite bathroom and direct access to the main front terrace. The second bedroom opens onto a rear terrace, while the third bedroom features a charming Juliet balcony. A full bathroom is conveniently situated between the second and third bedrooms. The expansive living area provides access to both the side and front terraces, perfect for outdoor relaxation and entertaining. Additional features include underground parking and a 12 sqm storage room, adding valuable space and security This really is a lovely, large corner apartment and just a 5-minute walk from the popular Miraflores Golf Club House – perfect for golf enthusiasts or those seeking a vibrant yet peaceful community. Property Highlights: 3 Spacious Bedrooms Master with en-suite & access to the main front terrace Second bedroom with access to a private rear terrace Third bedroom with Juliet balcony 2 Bathrooms (including one en-suite) Expansive Living & Dining Area Fully Fitted Kitchen Multiple Terraces for sun all day – front, side, and rear Underground Parking Space 12 sqm Private Storage Room Set in a well-maintained complex and bathed in natural light, this apartment offers the perfect blend of indoor comfort and outdoor living. Whether you're looking for a