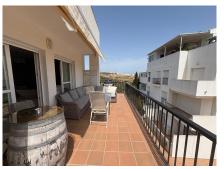

## REF# R5074024 - 399.995€

| 3    | 2     | 135 m² | 14 m²   |
|------|-------|--------|---------|
| Beds | Baths | Built  | Terrace |

This bright and spacious corner apartment is ideally located just a 5-minute walk from the prestigious Miraflores Golf Club House. Featuring a generous living and dining area, a fully fitted kitchen, and three well-proportioned bedrooms, this home offers both comfort and convenience. The master bedroom includes an en-suite bathroom and direct access to the main front terrace. The second bedroom opens onto a rear terrace, while the third bedroom features a charming Juliet balcony. A full bathroom is conveniently situated between the second and third bedrooms. The expansive living area provides access to both the side and front terraces, perfect for outdoor relaxation and entertaining. Additional features include underground parking and a 12 sqm storage room, adding valuable space and security This really is a lovely, large corner apartment and just a 5-minute walk from the popular Miraflores Golf Club House – perfect for golf enthusiasts or those seeking a vibrant yet peaceful community. Property Highlights: 3 Spacious Bedrooms Master with en-suite & access to the main front terrace Second bedroom with access to a private rear terrace Third bedroom with Juliet balcony 2 Bathrooms (including one en-suite) Expansive Living & Dining Area Fully Fitted Kitchen Multiple Terraces for sun all day – front, side, and rear Underground Parking Space 12 sqm Private Storage Room Set in a well-maintained complex and bathed in natural light, this apartment offers the perfect blend of indoor comfort and outdoor living. Whether you're looking for a