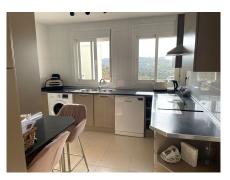

## REF# R5074024 - 399.995€

| 3    | 2     | 135 m² | 14 m²   |
|------|-------|--------|---------|
| Beds | Baths | Built  | Terrace |

This bright and spacious corner apartment is ideally located just a 5-minute walk from the prestigious Miraflores Golf Club House. Featuring a generous living and dining area, a fully fitted kitchen, and three well-proportioned bedrooms, this home offers both comfort and convenience. The master bedroom includes an en-suite bathroom and direct access to the main front terrace. The second bedroom opens onto a rear terrace, while the third bedroom features a charming Juliet balcony. A full bathroom is conveniently situated between the second and third bedrooms. The expansive living area provides access to both the side and front terraces, perfect for outdoor relaxation and entertaining. Additional features include underground parking and a 12 sqm storage room, adding valuable space and security This really is a lovely, large corner apartment and just a 5-minute walk from the popular Miraflores Golf Club House – perfect for golf enthusiasts or those seeking a vibrant yet peaceful community. Property Highlights: 3 Spacious Bedrooms Master with en-suite & access to the main front terrace Second bedroom with access to a private rear terrace Third bedroom with Juliet balcony 2 Bathrooms (including one en-suite) Expansive Living & Dining Area Fully Fitted Kitchen Multiple Terraces for sun all day – front, side, and rear Underground Parking Space 12 sqm Private Storage Room Set in a well-maintained complex and bathed in natural light, this apartment offers the perfect blend of indoor comfort and outdoor living. Whether you're looking for a