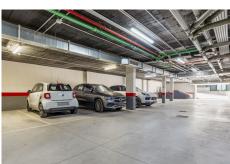

## REF# R5073358 - 585.000€

| 2    | 2     | 104 m² | 37 m²   |
|------|-------|--------|---------|
| Beds | Baths | Built  | Terrace |

Modern & Spacious 2-Bedroom Penthouse in Vanian Green Village – Urb. Selwo, Estepona Located in the desirable Vanian Green Village – Phase 2, this stylish and spacious two-bedroom penthouse offers modern living in a tranquil yet well-connected setting. Situated on the second floor and east to southeast facing, the property enjoys abundant natural light throughout the day. Built in 2021, the penthouse boasts a contemporary design and thoughtful layout. The entrance hallway leads to a bright living and dining area, seamlessly connected to a fully fitted open-plan kitchen with quality appliances and a separate laundry room for added convenience. The master bedroom features an en-suite bathroom and a generous built-in wardrobes. A second guest bedroom is complemented by a separate bathroom. From both the living room and master bedroom, there's direct access to a large, partially covered terrace—perfect for relaxing, dining, or entertaining while enjoying the open views and peaceful surroundings. Additional features include: Underground garage space Spacious private storage room Air conditioning with heating Modern furnishings included in the price The property is part of a well-maintained gated community with landscaped gardens, pools, and communal areas such as spa, cinema room and gym. Ideally located close to amenities, and just a 10-minute drive to Estepona town centre to the west and Puerto Banús and Marbella to the east, this penthouse makes a perfect permanent residence or holiday home on the Costa del Sol.