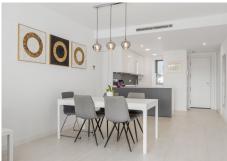

## REF# R5073358 - 585.000€

| 2    | 2     | 104 m² | 37 m²   |
|------|-------|--------|---------|
| Beds | Baths | Built  | Terrace |

Modern & Spacious 2-Bedroom Penthouse in Vanian Green Village – Urb. Selwo, Estepona Located in the desirable Vanian Green Village – Phase 2, this stylish and spacious two-bedroom penthouse offers modern living in a tranquil yet well-connected setting. Situated on the second floor and east to southeast facing, the property enjoys abundant natural light throughout the day. Built in 2021, the penthouse boasts a contemporary design and thoughtful layout. The entrance hallway leads to a bright living and dining area, seamlessly connected to a fully fitted open-plan kitchen with quality appliances and a separate laundry room for added convenience. The master bedroom features an en-suite bathroom and a generous built-in wardrobes. A second guest bedroom is complemented by a separate bathroom. From both the living room and master bedroom, there's direct access to a large, partially covered terrace—perfect for relaxing, dining, or entertaining while enjoying the open views and peaceful surroundings. Additional features include: Underground garage space Spacious private storage room Air conditioning with heating Modern furnishings included in the price The property is part of a well-maintained gated community with landscaped gardens, pools, and communal areas such as spa, cinema room and gym. Ideally located close to amenities, and just a 10-minute drive to Estepona town centre to the west and Puerto Banús and Marbella to the east, this penthouse makes a perfect permanent residence or holiday home on the Costa del Sol.