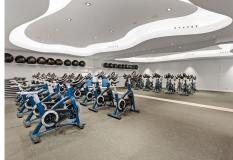

## REF# R5073358 - 585.000€

| 2    | 2     | 104 m² | 37 m²   |
|------|-------|--------|---------|
| Beds | Baths | Built  | Terrace |

Modern & Spacious 2-Bedroom Penthouse in Vanian Green Village – Urb. Selwo, Estepona Located in the desirable Vanian Green Village – Phase 2, this stylish and spacious two-bedroom penthouse offers modern living in a tranquil yet well-connected setting. Situated on the second floor and east to southeast facing, the property enjoys abundant natural light throughout the day. Built in 2021, the penthouse boasts a contemporary design and thoughtful layout. The entrance hallway leads to a bright living and dining area, seamlessly connected to a fully fitted open-plan kitchen with quality appliances and a separate laundry room for added convenience. The master bedroom features an en-suite bathroom and a generous built-in wardrobes. A second guest bedroom is complemented by a separate bathroom. From both the living room and master bedroom, there's direct access to a large, partially covered terrace—perfect for relaxing, dining, or entertaining while enjoying the open views and peaceful surroundings. Additional features include: Underground garage space Spacious private storage room Air conditioning with heating Modern furnishings included in the price The property is part of a well-maintained gated community with landscaped gardens, pools, and communal areas such as spa, cinema room and gym. Ideally located close to amenities, and just a 10-minute drive to Estepona town centre to the west and Puerto Banús and Marbella to the east, this penthouse makes a perfect permanent residence or holiday home on the Costa del Sol.