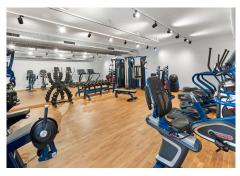

## REF# R5073358 - 585.000€

| 2    | 2     | 104 m² | 37 m²   |
|------|-------|--------|---------|
| Beds | Baths | Built  | Terrace |

Modern & Spacious 2-Bedroom Penthouse in Vanian Green Village – Urb. Selwo, Estepona Located in the desirable Vanian Green Village – Phase 2, this stylish and spacious two-bedroom penthouse offers modern living in a tranquil yet well-connected setting. Situated on the second floor and east to southeast facing, the property enjoys abundant natural light throughout the day. Built in 2021, the penthouse boasts a contemporary design and thoughtful layout. The entrance hallway leads to a bright living and dining area, seamlessly connected to a fully fitted open-plan kitchen with quality appliances and a separate laundry room for added convenience. The master bedroom features an en-suite bathroom and a generous built-in wardrobes. A second guest bedroom is complemented by a separate bathroom. From both the living room and master bedroom, there's direct access to a large, partially covered terrace—perfect for relaxing, dining, or entertaining while enjoying the open views and peaceful surroundings. Additional features include: Underground garage space Spacious private storage room Air conditioning with heating Modern furnishings included in the price The property is part of a well-maintained gated community with landscaped gardens, pools, and communal areas such as spa, cinema room and gym. Ideally located close to amenities, and just a 10-minute drive to Estepona town centre to the west and Puerto Banús and Marbella to the east, this penthouse makes a perfect permanent residence or holiday home on the Costa del Sol.