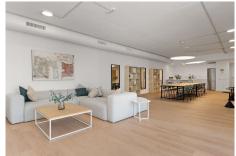

## REF# R5073358 - 585.000€

| 2    | 2     | 104 m² | 37 m²   |
|------|-------|--------|---------|
| Beds | Baths | Built  | Terrace |

Modern & Spacious 2-Bedroom Penthouse in Vanian Green Village – Urb. Selwo, Estepona Located in the desirable Vanian Green Village – Phase 2, this stylish and spacious two-bedroom penthouse offers modern living in a tranquil yet well-connected setting. Situated on the second floor and east to southeast facing, the property enjoys abundant natural light throughout the day. Built in 2021, the penthouse boasts a contemporary design and thoughtful layout. The entrance hallway leads to a bright living and dining area, seamlessly connected to a fully fitted open-plan kitchen with quality appliances and a separate laundry room for added convenience. The master bedroom features an en-suite bathroom and a generous built-in wardrobes. A second guest bedroom is complemented by a separate bathroom. From both the living room and master bedroom, there's direct access to a large, partially covered terrace—perfect for relaxing, dining, or entertaining while enjoying the open views and peaceful surroundings. Additional features include: Underground garage space Spacious private storage room Air conditioning with heating Modern furnishings included in the price The property is part of a well-maintained gated community with landscaped gardens, pools, and communal areas such as spa, cinema room and gym. Ideally located close to amenities, and just a 10-minute drive to Estepona town centre to the west and Puerto Banús and Marbella to the east, this penthouse makes a perfect permanent residence or holiday home on the Costa del Sol.