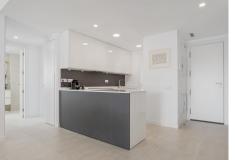

## REF# R5073358 - 585.000€

| 2    | 2     | 104 m² | 37 m²   |
|------|-------|--------|---------|
| Beds | Baths | Built  | Terrace |

Modern & Spacious 2-Bedroom Penthouse in Vanian Green Village – Urb. Selwo, Estepona Located in the desirable Vanian Green Village – Phase 2, this stylish and spacious two-bedroom penthouse offers modern living in a tranquil yet well-connected setting. Situated on the second floor and east to southeast facing, the property enjoys abundant natural light throughout the day. Built in 2021, the penthouse boasts a contemporary design and thoughtful layout. The entrance hallway leads to a bright living and dining area, seamlessly connected to a fully fitted open-plan kitchen with quality appliances and a separate laundry room for added convenience. The master bedroom features an en-suite bathroom and a generous built-in wardrobes. A second guest bedroom is complemented by a separate bathroom. From both the living room and master bedroom, there's direct access to a large, partially covered terrace—perfect for relaxing, dining, or entertaining while enjoying the open views and peaceful surroundings. Additional features include: Underground garage space Spacious private storage room Air conditioning with heating Modern furnishings included in the price The property is part of a well-maintained gated community with landscaped gardens, pools, and communal areas such as spa, cinema room and gym. Ideally located close to amenities, and just a 10-minute drive to Estepona town centre to the west and Puerto Banús and Marbella to the east, this penthouse makes a perfect permanent residence or holiday home on the Costa del Sol.