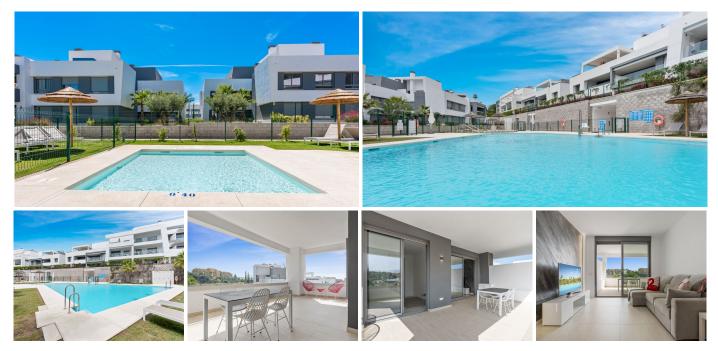

## REF# R5073358 - 585.000€

| 2    | 2     | 104 m² | 37 m²   |
|------|-------|--------|---------|
| Beds | Baths | Built  | Terrace |

Modern & Spacious 2-Bedroom Penthouse in Vanian Green Village – Urb. Selwo, Estepona Located in the desirable Vanian Green Village – Phase 2, this stylish and spacious two-bedroom penthouse offers modern living in a tranquil yet well-connected setting. Situated on the second floor and east to southeast facing, the property enjoys abundant natural light throughout the day. Built in 2021, the penthouse boasts a contemporary design and thoughtful layout. The entrance hallway leads to a bright living and dining area, seamlessly connected to a fully fitted open-plan kitchen with quality appliances and a separate laundry room for added convenience. The master bedroom features an en-suite bathroom and a generous built-in wardrobes. A second guest bedroom is complemented by a separate bathroom. From both the living room and master bedroom, there's direct access to a large, partially covered terrace—perfect for relaxing, dining, or entertaining while enjoying the open views and peaceful surroundings. Additional features include: Underground garage space Spacious private storage room Air conditioning with heating Modern furnishings included in the price The property is part of a well-maintained gated community with landscaped gardens, pools, and communal areas such as spa, cinema room and gym. Ideally located close to amenities, and just a 10-minute drive to Estepona town centre to the west and Puerto Banús and Marbella to the east, this penthouse makes a perfect permanent residence or holiday home on the Costa del Sol.