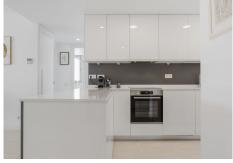

## REF# R5073358 - 585.000€

| 2    | 2     | 104 m² | 37 m²   |
|------|-------|--------|---------|
| Beds | Baths | Built  | Terrace |

Modern & Spacious 2-Bedroom Penthouse in Vanian Green Village – Urb. Selwo, Estepona Located in the desirable Vanian Green Village – Phase 2, this stylish and spacious two-bedroom penthouse offers modern living in a tranquil yet well-connected setting. Situated on the second floor and east to southeast facing, the property enjoys abundant natural light throughout the day. Built in 2021, the penthouse boasts a contemporary design and thoughtful layout. The entrance hallway leads to a bright living and dining area, seamlessly connected to a fully fitted open-plan kitchen with quality appliances and a separate laundry room for added convenience. The master bedroom features an en-suite bathroom and a generous built-in wardrobes. A second guest bedroom is complemented by a separate bathroom. From both the living room and master bedroom, there's direct access to a large, partially covered terrace—perfect for relaxing, dining, or entertaining while enjoying the open views and peaceful surroundings. Additional features include: Underground garage space Spacious private storage room Air conditioning with heating Modern furnishings included in the price The property is part of a well-maintained gated community with landscaped gardens, pools, and communal areas such as spa, cinema room and gym. Ideally located close to amenities, and just a 10-minute drive to Estepona town centre to the west and Puerto Banús and Marbella to the east, this penthouse makes a perfect permanent residence or holiday home on the Costa del Sol.