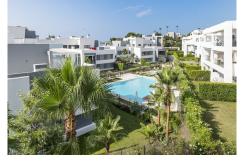

## REF# R5073358 - 585.000€

| 2    | 2     | 104 m² | 37 m²   |
|------|-------|--------|---------|
| Beds | Baths | Built  | Terrace |

Modern & Spacious 2-Bedroom Penthouse in Vanian Green Village – Urb. Selwo, Estepona Located in the desirable Vanian Green Village – Phase 2, this stylish and spacious two-bedroom penthouse offers modern living in a tranquil yet well-connected setting. Situated on the second floor and east to southeast facing, the property enjoys abundant natural light throughout the day. Built in 2021, the penthouse boasts a contemporary design and thoughtful layout. The entrance hallway leads to a bright living and dining area, seamlessly connected to a fully fitted open-plan kitchen with quality appliances and a separate laundry room for added convenience. The master bedroom features an en-suite bathroom and a generous built-in wardrobes. A second guest bedroom is complemented by a separate bathroom. From both the living room and master bedroom, there's direct access to a large, partially covered terrace—perfect for relaxing, dining, or entertaining while enjoying the open views and peaceful surroundings. Additional features include: Underground garage space Spacious private storage room Air conditioning with heating Modern furnishings included in the price The property is part of a well-maintained gated community with landscaped gardens, pools, and communal areas such as spa, cinema room and gym. Ideally located close to amenities, and just a 10-minute drive to Estepona town centre to the west and Puerto Banús and Marbella to the east, this penthouse makes a perfect permanent residence or holiday home on the Costa del Sol.