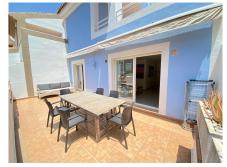

## PENTHOUSE DUPLEX 3 BEDROOMS 3 BATHROOMS IN EL PARAISO

El Paraiso

REF# R5073313 - 405.000€

| 3    | 3     | 134 m² | 57 m <sup>2</sup> |
|------|-------|--------|-------------------|
| Beds | Baths | Built  | Terrace           |

Duplex penthouse in Cortijo del Mar. Situated in the New Golden Mile, between Marbella, Estepona and Benahavís. Exceptional location within walking distance of amenities and services. The penthouse apartment features a spacious living room, Siematic kitchen that is fully fitted with Siemens appliances, and a separate laundry area. On the first floor are two bedrooms and two bathrooms, one of which is en suite with a hydromassage walking shower. There is direct access from both the living room and the bedroom onto the terrace, which has open views of the gardens and communal areas. The master bedroom is located on the top floor and has an en-suite bathroom with a hydromassage bath and a walk-in shower. There is also direct access to a private terrace with open views of the mountains. Parking space and a storage room. The gated community offers a 24-hour concierge service, swimming pools, tropical gardens and a swimming pool bar. The development is complemented by the Diana Shopping Centre, which offers catering services, a hairdresser, a vet, a pharmacy and more, as well as the Campanario Club House. This can be a meeting point for family and friends to enjoy a wide range of sporting activities, including a golf course, paddle tennis and tennis courts, a gym, a spa with a heated pool and a jacuzzi.