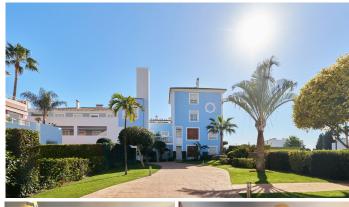

## PENTHOUSE DUPLEX 3 BEDROOMS 3 BATHROOMS IN EL PARAISO

El Paraiso

REF# R5073313 - 405.000€

| 3    | 3     | 134 m² | 57 m <sup>2</sup> |
|------|-------|--------|-------------------|
| Beds | Baths | Built  | Terrace           |

Duplex penthouse in Cortijo del Mar. Situated in the New Golden Mile, between Marbella, Estepona and Benahavís. Exceptional location within walking distance of amenities and services. The penthouse apartment features a spacious living room, Siematic kitchen that is fully fitted with Siemens appliances, and a separate laundry area. On the first floor are two bedrooms and two bathrooms, one of which is en suite with a hydromassage walking shower. There is direct access from both the living room and the bedroom onto the terrace, which has open views of the gardens and communal areas. The master bedroom is located on the top floor and has an en-suite bathroom with a hydromassage bath and a walk-in shower. There is also direct access to a private terrace with open views of the mountains. Parking space and a storage room. The gated community offers a 24-hour concierge service, swimming pools, tropical gardens and a swimming pool bar. The development is complemented by the Diana Shopping Centre, which offers catering services, a hairdresser, a vet, a pharmacy and more, as well as the Campanario Club House. This can be a meeting point for family and friends to enjoy a wide range of sporting activities, including a golf course, paddle tennis and tennis courts, a gym, a spa with a heated pool and a jacuzzi.