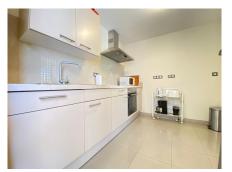

Duplex penthouse in Cortijo del Mar. Situated in the New Golden Mile, between Marbella, Estepona and Benahavís. Exceptional location within walking distance of amenities and services. The penthouse apartment features a spacious living room, Siematic kitchen that is fully fitted with Siemens appliances, and a separate laundry area. On the first floor are two bedrooms and two bathrooms, one of which is en suite with a hydromassage walking shower. There is direct access from both the living room and the bedroom onto the terrace, which has open views of the gardens and communal areas. The master bedroom is located on the top floor and has an en-suite bathroom with a hydromassage bath and a walk-in shower. There is also direct access to a private terrace with open views of the mountains. Parking space and a storage room. The gated community offers a 24-hour concierge service, swimming pools, tropical gardens and a swimming pool bar. The development is complemented by the Diana Shopping Centre, which offers catering services, a hairdresser, a vet, a pharmacy and more, as well as the Campanario Club House. This can be a meeting point for family and friends to enjoy a wide range of sporting activities, including a golf course, paddle tennis and tennis courts, a gym, a spa with a heated pool and a jacuzzi.