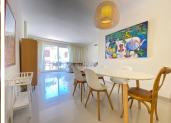

Duplex penthouse in Cortijo del Mar. Situated in the New Golden Mile, between Marbella, Estepona and Benahavís. Exceptional location within walking distance of amenities and services. The penthouse apartment features a spacious living room, Siematic kitchen that is fully fitted with Siemens appliances, and a separate laundry area. On the first floor are two bedrooms and two bathrooms, one of which is en suite with a hydromassage walking shower. There is direct access from both the living room and the bedroom onto the terrace, which has open views of the gardens and communal areas. The master bedroom is located on the top floor and has an en-suite bathroom with a hydromassage bath and a walk-in shower. There is also direct access to a private terrace with open views of the mountains. Parking space and a storage room. The gated community offers a 24-hour concierge service, swimming pools, tropical gardens and a swimming pool bar. The development is complemented by the Diana Shopping Centre, which offers catering services, a hairdresser, a vet, a pharmacy and more, as well as the Campanario Club House. This can be a meeting point for family and friends to enjoy a wide range of sporting activities, including a golf course, paddle tennis and tennis courts, a gym, a spa with a heated pool and a jacuzzi.