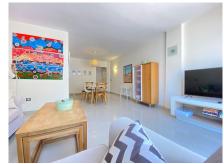

Duplex penthouse in Cortijo del Mar. Situated in the New Golden Mile, between Marbella, Estepona and Benahavís. Exceptional location within walking distance of amenities and services. The penthouse apartment features a spacious living room, Siematic kitchen that is fully fitted with Siemens appliances, and a separate laundry area. On the first floor are two bedrooms and two bathrooms, one of which is en suite with a hydromassage walking shower. There is direct access from both the living room and the bedroom onto the terrace, which has open views of the gardens and communal areas. The master bedroom is located on the top floor and has an en-suite bathroom with a hydromassage bath and a walk-in shower. There is also direct access to a private terrace with open views of the mountains. Parking space and a storage room. The gated community offers a 24-hour concierge service, swimming pools, tropical gardens and a swimming pool bar. The development is complemented by the Diana Shopping Centre, which offers catering services, a hairdresser, a vet, a pharmacy and more, as well as the Campanario Club House. This can be a meeting point for family and friends to enjoy a wide range of sporting activities, including a golf course, paddle tennis and tennis courts, a gym, a spa with a heated pool and a jacuzzi.