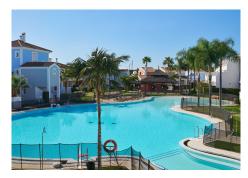

Duplex penthouse in Cortijo del Mar. Situated in the New Golden Mile, between Marbella, Estepona and Benahavís. Exceptional location within walking distance of amenities and services. The penthouse apartment features a spacious living room, Siematic kitchen that is fully fitted with Siemens appliances, and a separate laundry area. On the first floor are two bedrooms and two bathrooms, one of which is en suite with a hydromassage walking shower. There is direct access from both the living room and the bedroom onto the terrace, which has open views of the gardens and communal areas. The master bedroom is located on the top floor and has an en-suite bathroom with a hydromassage bath and a walk-in shower. There is also direct access to a private terrace with open views of the mountains. Parking space and a storage room. The gated community offers a 24-hour concierge service, swimming pools, tropical gardens and a swimming pool bar. The development is complemented by the Diana Shopping Centre, which offers catering services, a hairdresser, a vet, a pharmacy and more, as well as the Campanario Club House. This can be a meeting point for family and friends to enjoy a wide range of sporting activities, including a golf course, paddle tennis and tennis courts, a gym, a spa with a heated pool and a jacuzzi.