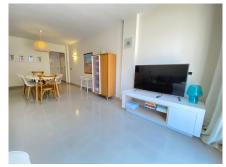

Duplex penthouse in Cortijo del Mar. Situated in the New Golden Mile, between Marbella, Estepona and Benahavís. Exceptional location within walking distance of amenities and services. The penthouse apartment features a spacious living room, Siematic kitchen that is fully fitted with Siemens appliances, and a separate laundry area. On the first floor are two bedrooms and two bathrooms, one of which is en suite with a hydromassage walking shower. There is direct access from both the living room and the bedroom onto the terrace, which has open views of the gardens and communal areas. The master bedroom is located on the top floor and has an en-suite bathroom with a hydromassage bath and a walk-in shower. There is also direct access to a private terrace with open views of the mountains. Parking space and a storage room. The gated community offers a 24-hour concierge service, swimming pools, tropical gardens and a swimming pool bar. The development is complemented by the Diana Shopping Centre, which offers catering services, a hairdresser, a vet, a pharmacy and more, as well as the Campanario Club House. This can be a meeting point for family and friends to enjoy a wide range of sporting activities, including a golf course, paddle tennis and tennis courts, a gym, a spa with a heated pool and a jacuzzi.