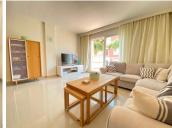

Duplex penthouse in Cortijo del Mar. Situated in the New Golden Mile, between Marbella, Estepona and Benahavís. Exceptional location within walking distance of amenities and services. The penthouse apartment features a spacious living room, Siematic kitchen that is fully fitted with Siemens appliances, and a separate laundry area. On the first floor are two bedrooms and two bathrooms, one of which is en suite with a hydromassage walking shower. There is direct access from both the living room and the bedroom onto the terrace, which has open views of the gardens and communal areas. The master bedroom is located on the top floor and has an en-suite bathroom with a hydromassage bath and a walk-in shower. There is also direct access to a private terrace with open views of the mountains. Parking space and a storage room. The gated community offers a 24-hour concierge service, swimming pools, tropical gardens and a swimming pool bar. The development is complemented by the Diana Shopping Centre, which offers catering services, a hairdresser, a vet, a pharmacy and more, as well as the Campanario Club House. This can be a meeting point for family and friends to enjoy a wide range of sporting activities, including a golf course, paddle tennis and tennis courts, a gym, a spa with a heated pool and a jacuzzi.