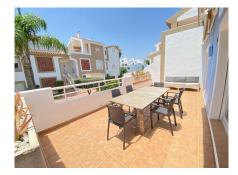

Duplex penthouse in Cortijo del Mar. Situated in the New Golden Mile, between Marbella, Estepona and Benahavís. Exceptional location within walking distance of amenities and services. The penthouse apartment features a spacious living room, Siematic kitchen that is fully fitted with Siemens appliances, and a separate laundry area. On the first floor are two bedrooms and two bathrooms, one of which is en suite with a hydromassage walking shower. There is direct access from both the living room and the bedroom onto the terrace, which has open views of the gardens and communal areas. The master bedroom is located on the top floor and has an en-suite bathroom with a hydromassage bath and a walk-in shower. There is also direct access to a private terrace with open views of the mountains. Parking space and a storage room. The gated community offers a 24-hour concierge service, swimming pools, tropical gardens and a swimming pool bar. The development is complemented by the Diana Shopping Centre, which offers catering services, a hairdresser, a vet, a pharmacy and more, as well as the Campanario Club House. This can be a meeting point for family and friends to enjoy a wide range of sporting activities, including a golf course, paddle tennis and tennis courts, a gym, a spa with a heated pool and a jacuzzi.