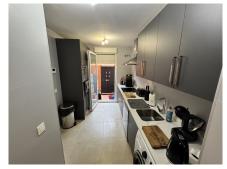

Built 178 m², Terrace 50 m². Setting: Close To Golf, Close To Port, Close To Shops, Close To Sea, Close To Marina, Urbanisation. Condition: Recently Renovated. Pool: Communal. Views: Golf. Features: Covered Terrace, Near Transport, Private Terrace, Basement. Furniture: Fully Furnished. Security: Gated Complex. Parking: Garage, Private. Utilities: Electricity. Category: Golf, Holiday Homes, Resale.