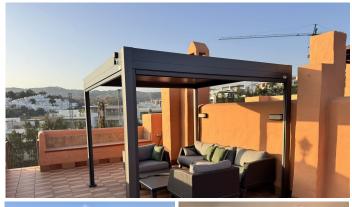

## TOWNHOUSE 5 BEDROOMS 4 BATHROOMS IN ARTOLA

Artola

REF# R5072410 - 620.000€

| 5    | 4     | 178 m² | 50 m <sup>2</sup> |
|------|-------|--------|-------------------|
| Beds | Baths | Built  | Terrace           |

Built 178 m², Terrace 50 m². Setting: Close To Golf, Close To Port, Close To Shops, Close To Sea, Close To Marina, Urbanisation. Condition: Recently Renovated. Pool: Communal. Views: Golf. Features: Covered Terrace, Near Transport, Private Terrace, Basement. Furniture: Fully Furnished. Security: Gated Complex. Parking: Garage, Private. Utilities: Electricity. Category: Golf, Holiday Homes, Resale.