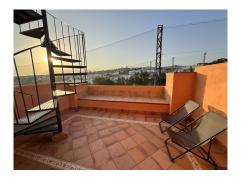

## TOWNHOUSE 5 BEDROOMS 4 BATHROOMS IN ARTOLA

Artola

REF# R5072410 - 620.000€

| 5    | 4     | 178 m² | 50 m <sup>2</sup> |
|------|-------|--------|-------------------|
| Beds | Baths | Built  | Terrace           |

Built 178 m², Terrace 50 m². Setting: Close To Golf, Close To Port, Close To Shops, Close To Sea, Close To Marina, Urbanisation. Condition: Recently Renovated. Pool: Communal. Views: Golf. Features: Covered Terrace, Near Transport, Private Terrace, Basement. Furniture: Fully Furnished. Security: Gated Complex. Parking: Garage, Private. Utilities: Electricity. Category: Golf, Holiday Homes, Resale.