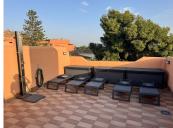

## TOWNHOUSE 5 BEDROOMS 4 BATHROOMS IN ARTOLA

Artola

REF# R5072410 - 620.000€

| 5    | 4     | 178 m² | 50 m <sup>2</sup> |
|------|-------|--------|-------------------|
| Beds | Baths | Built  | Terrace           |

Built 178 m², Terrace 50 m². Setting: Close To Golf, Close To Port, Close To Shops, Close To Sea, Close To Marina, Urbanisation. Condition: Recently Renovated. Pool: Communal. Views: Golf. Features: Covered Terrace, Near Transport, Private Terrace, Basement. Furniture: Fully Furnished. Security: Gated Complex. Parking: Garage, Private. Utilities: Electricity. Category: Golf, Holiday Homes, Resale.