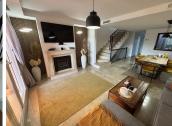

## TOWNHOUSE 5 BEDROOMS 4 BATHROOMS IN ARTOLA

Artola

REF# R5072410 - 620.000€

| 5    | 4     | 178 m² | 50 m <sup>2</sup> |
|------|-------|--------|-------------------|
| Beds | Baths | Built  | Terrace           |

Built 178 m², Terrace 50 m². Setting: Close To Golf, Close To Port, Close To Shops, Close To Sea, Close To Marina, Urbanisation. Condition: Recently Renovated. Pool: Communal. Views: Golf. Features: Covered Terrace, Near Transport, Private Terrace, Basement. Furniture: Fully Furnished. Security: Gated Complex. Parking: Garage, Private. Utilities: Electricity. Category: Golf, Holiday Homes, Resale.