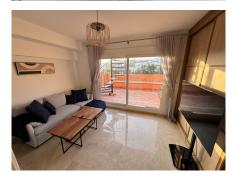

Built 178 m², Terrace 50 m². Setting: Close To Golf, Close To Port, Close To Shops, Close To Sea, Close To Marina, Urbanisation. Condition: Recently Renovated. Pool: Communal. Views: Golf. Features: Covered Terrace, Near Transport, Private Terrace, Basement. Furniture: Fully Furnished. Security: Gated Complex. Parking: Garage, Private. Utilities: Electricity. Category: Golf, Holiday Homes, Resale.