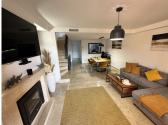

## TOWNHOUSE 5 BEDROOMS 4 BATHROOMS IN ARTOLA

Artola

REF# R5072410 - 620.000€

| 5    | 4     | 178 m² | 50 m <sup>2</sup> |
|------|-------|--------|-------------------|
| Beds | Baths | Built  | Terrace           |

Built 178 m², Terrace 50 m². Setting: Close To Golf, Close To Port, Close To Shops, Close To Sea, Close To Marina, Urbanisation. Condition: Recently Renovated. Pool: Communal. Views: Golf. Features: Covered Terrace, Near Transport, Private Terrace, Basement. Furniture: Fully Furnished. Security: Gated Complex. Parking: Garage, Private. Utilities: Electricity. Category: Golf, Holiday Homes, Resale.