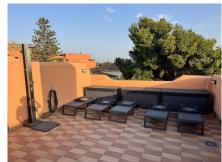

## TOWNHOUSE 5 BEDROOMS 4 BATHROOMS IN ARTOLA

Artola

REF# R5072410 - 620.000€

| 5    | 4     | 178 m² | 50 m <sup>2</sup> |
|------|-------|--------|-------------------|
| Beds | Baths | Built  | Terrace           |

Built 178 m², Terrace 50 m². Setting: Close To Golf, Close To Port, Close To Shops, Close To Sea, Close To Marina, Urbanisation. Condition: Recently Renovated. Pool: Communal. Views: Golf. Features: Covered Terrace, Near Transport, Private Terrace, Basement. Furniture: Fully Furnished. Security: Gated Complex. Parking: Garage, Private. Utilities: Electricity. Category: Golf, Holiday Homes, Resale.