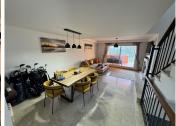

## TOWNHOUSE 5 BEDROOMS 4 BATHROOMS IN ARTOLA

Artola

REF# R5072410 - 620.000€

| 5    | 4     | 178 m² | 50 m <sup>2</sup> |
|------|-------|--------|-------------------|
| Beds | Baths | Built  | Terrace           |

Built 178 m², Terrace 50 m². Setting: Close To Golf, Close To Port, Close To Shops, Close To Sea, Close To Marina, Urbanisation. Condition: Recently Renovated. Pool: Communal. Views: Golf. Features: Covered Terrace, Near Transport, Private Terrace, Basement. Furniture: Fully Furnished. Security: Gated Complex. Parking: Garage, Private. Utilities: Electricity. Category: Golf, Holiday Homes, Resale.