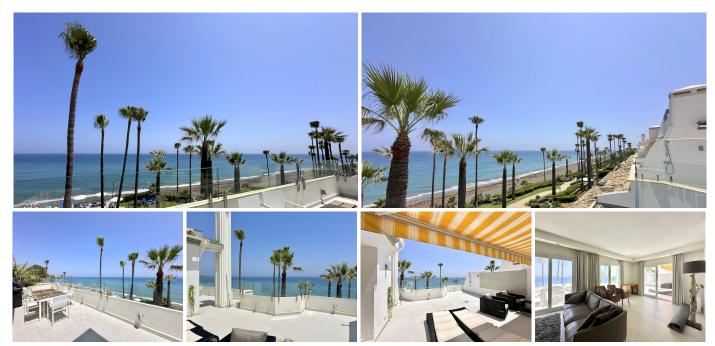

## PENTHOUSE 3 BEDROOMS 3 BATHROOMS IN ESTEPONA

Estepona

REF# R5069965 - 2.000.000€

| 3    | 3     | 145 m <sup>2</sup> | 45 m²   |
|------|-------|--------------------|---------|
| Beds | Baths | Built              | Terrace |

This impressive penthouse is situated in the sought-after Dominion Beach area, located in Estepona East, Malaga. Offering a blend of comfort and sophistication, the property boasts a generous built area of 145m², with 140m² dedicated to interior living space. The penthouse is designed to provide a luxurious lifestyle in a prime coastal location, making it an ideal choice for those seeking both tranquillity and convenience. The accommodation comprises three well-proportioned bedrooms, including a master suite with its own en-suite bathroom for added privacy and comfort. In addition to the en-suite, there are two further bathrooms and two separate toilets, ensuring ample facilities for family and guests alike. The layout is thoughtfully arranged to maximise both space and natural light, creating a welcoming and airy atmosphere throughout. A standout feature of this property is the expansive 45m² terrace, perfect for outdoor dining, entertaining, or simply enjoying the Mediterranean climate. The terrace seamlessly extends the living area, offering stunning views and a serene setting for relaxation. The penthouse's modern design is complemented by high-quality finishes and attention to detail, ensuring a stylish and comfortable environment. Located within the prestigious Dominion Beach development, residents benefit from a secure and well-maintained community environment. The property's prime position in Estepona East provides easy access to local amenities, beautiful beaches, and the vibrant town centre, making it an exceptional opportunity for both