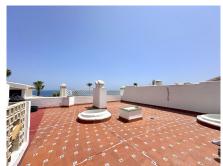

This impressive penthouse is situated in the sought-after Dominion Beach area, located in Estepona East, Malaga. Offering a blend of comfort and sophistication, the property boasts a generous built area of 145m², with 140m² dedicated to interior living space. The penthouse is designed to provide a luxurious lifestyle in a prime coastal location, making it an ideal choice for those seeking both tranquillity and convenience. The accommodation comprises three well-proportioned bedrooms, including a master suite with its own en-suite bathroom for added privacy and comfort. In addition to the en-suite, there are two further bathrooms and two separate toilets, ensuring ample facilities for family and guests alike. The layout is thoughtfully arranged to maximise both space and natural light, creating a welcoming and airy atmosphere throughout. A standout feature of this property is the expansive 45m² terrace, perfect for outdoor dining, entertaining, or simply enjoying the Mediterranean climate. The terrace seamlessly extends the living area, offering stunning views and a serene setting for relaxation. The penthouse's modern design is complemented by high-quality finishes and attention to detail, ensuring a stylish and comfortable environment. Located within the prestigious Dominion Beach development, residents benefit from a secure and well-maintained community environment. The property's prime position in Estepona East provides easy access to local amenities, beautiful beaches, and the vibrant town centre, making it an exceptional opportunity for both