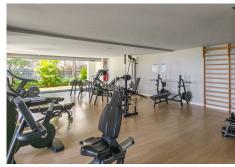

Modern property with sea views from all the three floors of the house. Main description of the house: The property features 4 spacious bedrooms, 4 stylish bathrooms, and a practical guest toilet, providing space for family and guests. The open-plan layout creates a natural flow between the living room and kitchen, and the large windows fill the home with light. For the best possible indoor climate, there is central AC with individual controls, tailored to your preferences year-round. Additionally, there is plenty of storage space to ensure an organized and well-planned daily life. Extra features: - solar panels with low average electricity costs around 150 euros / month - garage is ready for the charger of electric cars - elevator on every floor - private covered garage for one car and motorcycles Community: The community also offers exclusive shared facilities such as a gym, clubhouse, and private garage, further enhancing the comfort and luxury of the residence. Location: This modern house is located within a residential complex, offering access to a communal pool, gym, and leisure area. The house has a spacious living area and functional layout, making it suitable for both families and individuals. The surrounding area features green spaces and convenient access to local services. The property is located in the Torremuelle neighborhood, a purely residential area five minutes from the beach and the train station, and literally a stone's throw from the British School international school. The beach is a seven-minute drive away, and the area is well connected to local