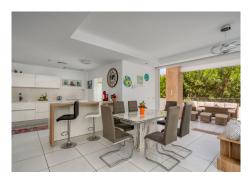

Modern property with sea views from all the three floors of the house. Main description of the house: The property features 4 spacious bedrooms, 4 stylish bathrooms, and a practical guest toilet, providing space for family and guests. The open-plan layout creates a natural flow between the living room and kitchen, and the large windows fill the home with light. For the best possible indoor climate, there is central AC with individual controls, tailored to your preferences year-round. Additionally, there is plenty of storage space to ensure an organized and well-planned daily life. Extra features: - solar panels with low average electricity costs around 150 euros / month - garage is ready for the charger of electric cars - elevator on every floor - private covered garage for one car and motorcycles Community: The community also offers exclusive shared facilities such as a gym, clubhouse, and private garage, further enhancing the comfort and luxury of the residence. Location: This modern house is located within a residential complex, offering access to a communal pool, gym, and leisure area. The house has a spacious living area and functional layout, making it suitable for both families and individuals. The surrounding area features green spaces and convenient access to local services. The property is located in the Torremuelle neighborhood, a purely residential area five minutes from the beach and the train station, and literally a stone's throw from the British School international school. The beach is a seven-minute drive away, and the area is well connected to local