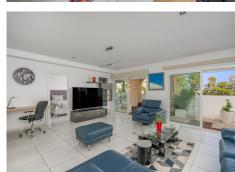

Modern property with sea views from all the three floors of the house. Main description of the house: The property features 4 spacious bedrooms, 4 stylish bathrooms, and a practical guest toilet, providing space for family and guests. The open-plan layout creates a natural flow between the living room and kitchen, and the large windows fill the home with light. For the best possible indoor climate, there is central AC with individual controls, tailored to your preferences year-round. Additionally, there is plenty of storage space to ensure an organized and well-planned daily life. Extra features: - solar panels with low average electricity costs around 150 euros / month - garage is ready for the charger of electric cars - elevator on every floor - private covered garage for one car and motorcycles Community: The community also offers exclusive shared facilities such as a gym, clubhouse, and private garage, further enhancing the comfort and luxury of the residence. Location: This modern house is located within a residential complex, offering access to a communal pool, gym, and leisure area. The house has a spacious living area and functional layout, making it suitable for both families and individuals. The surrounding area features green spaces and convenient access to local services. The property is located in the Torremuelle neighborhood, a purely residential area five minutes from the beach and the train station, and literally a stone's throw from the British School international school. The beach is a seven-minute drive away, and the area is well connected to local