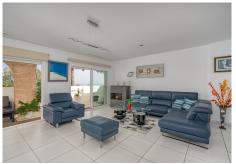

Modern property with sea views from all the three floors of the house. Main description of the house: The property features 4 spacious bedrooms, 4 stylish bathrooms, and a practical guest toilet, providing space for family and guests. The open-plan layout creates a natural flow between the living room and kitchen, and the large windows fill the home with light. For the best possible indoor climate, there is central AC with individual controls, tailored to your preferences year-round. Additionally, there is plenty of storage space to ensure an organized and well-planned daily life. Extra features: - solar panels with low average electricity costs around 150 euros / month - garage is ready for the charger of electric cars - elevator on every floor - private covered garage for one car and motorcycles Community: The community also offers exclusive shared facilities such as a gym, clubhouse, and private garage, further enhancing the comfort and luxury of the residence. Location: This modern house is located within a residential complex, offering access to a communal pool, gym, and leisure area. The house has a spacious living area and functional layout, making it suitable for both families and individuals. The surrounding area features green spaces and convenient access to local services. The property is located in the Torremuelle neighborhood, a purely residential area five minutes from the beach and the train station, and literally a stone's throw from the British School international school. The beach is a seven-minute drive away, and the area is well connected to local