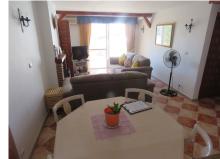

## REF# R5069545 - 375.000€

| 3    | 2     | 68 m² | 150 m <sup>2</sup> | 102 m²  |
|------|-------|-------|--------------------|---------|
| Beds | Baths | Built | Plot               | Terrace |

A typical charming Calypso bungalow. The property has 3 double bedrooms and 2 bathroom of which one ensuite. The semi open kitchen-living area with fireplace leads out to a large sunny terrace. On the front of the property is an enclosed private parking. All rooms have aircon and in the back of the kitchen is a large shed/pantry available. There is also a large roof terrace with distant sea views. The property is conveniently located with all amenities within walking distance.