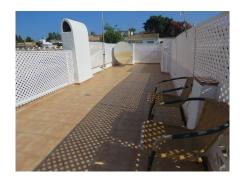

## REF# R5069545 - 375.000€

| 3    | 2     | 68 m² | 150 m <sup>2</sup> | 102 m²  |
|------|-------|-------|--------------------|---------|
| Beds | Baths | Built | Plot               | Terrace |

A typical charming Calypso bungalow. The property has 3 double bedrooms and 2 bathroom of which one ensuite. The semi open kitchen-living area with fireplace leads out to a large sunny terrace. On the front of the property is an enclosed private parking. All rooms have aircon and in the back of the kitchen is a large shed/pantry available. There is also a large roof terrace with distant sea views. The property is conveniently located with all amenities within walking distance.