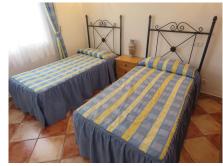

## REF# R5069545 - 375.000€

| 3    | 2     | 68 m² | 150 m <sup>2</sup> | 102 m²  |
|------|-------|-------|--------------------|---------|
| Beds | Baths | Built | Plot               | Terrace |

A typical charming Calypso bungalow. The property has 3 double bedrooms and 2 bathroom of which one ensuite. The semi open kitchen-living area with fireplace leads out to a large sunny terrace. On the front of the property is an enclosed private parking. All rooms have aircon and in the back of the kitchen is a large shed/pantry available. There is also a large roof terrace with distant sea views. The property is conveniently located with all amenities within walking distance.