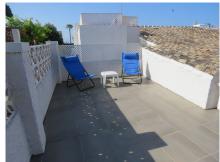

## REF# R5069545 - 375.000€

| 3    | 2     | 68 m² | 150 m <sup>2</sup> | 102 m²  |
|------|-------|-------|--------------------|---------|
| Beds | Baths | Built | Plot               | Terrace |

A typical charming Calypso bungalow. The property has 3 double bedrooms and 2 bathroom of which one ensuite. The semi open kitchen-living area with fireplace leads out to a large sunny terrace. On the front of the property is an enclosed private parking. All rooms have aircon and in the back of the kitchen is a large shed/pantry available. There is also a large roof terrace with distant sea views. The property is conveniently located with all amenities within walking distance.