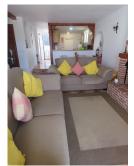

## REF# R5069545 - 375.000€

| 3    | 2     | 68 m² | 150 m <sup>2</sup> | 102 m²  |
|------|-------|-------|--------------------|---------|
| Beds | Baths | Built | Plot               | Terrace |

A typical charming Calypso bungalow. The property has 3 double bedrooms and 2 bathroom of which one ensuite. The semi open kitchen-living area with fireplace leads out to a large sunny terrace. On the front of the property is an enclosed private parking. All rooms have aircon and in the back of the kitchen is a large shed/pantry available. There is also a large roof terrace with distant sea views. The property is conveniently located with all amenities within walking distance.