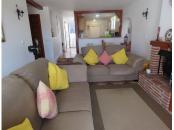

## REF# R5069545 - 375.000€

| 3    | 2     | 68 m² | 150 m <sup>2</sup> | 102 m²  |
|------|-------|-------|--------------------|---------|
| Beds | Baths | Built | Plot               | Terrace |

A typical charming Calypso bungalow. The property has 3 double bedrooms and 2 bathroom of which one ensuite. The semi open kitchen-living area with fireplace leads out to a large sunny terrace. On the front of the property is an enclosed private parking. All rooms have aircon and in the back of the kitchen is a large shed/pantry available. There is also a large roof terrace with distant sea views. The property is conveniently located with all amenities within walking distance.