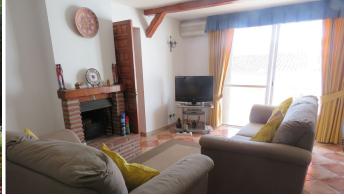

## REF# R5069545 - 375.000€

| 3    | 2     | 68 m² | 150 m <sup>2</sup> | 102 m²  |
|------|-------|-------|--------------------|---------|
| Beds | Baths | Built | Plot               | Terrace |

A typical charming Calypso bungalow. The property has 3 double bedrooms and 2 bathroom of which one ensuite. The semi open kitchen-living area with fireplace leads out to a large sunny terrace. On the front of the property is an enclosed private parking. All rooms have aircon and in the back of the kitchen is a large shed/pantry available. There is also a large roof terrace with distant sea views. The property is conveniently located with all amenities within walking distance.