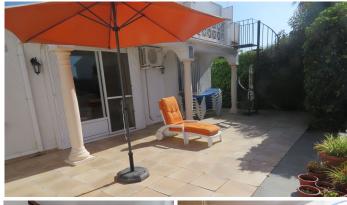

## REF# R5069545 - 375.000€

| 3    | 2     | 68 m² | 150 m <sup>2</sup> | 102 m²  |
|------|-------|-------|--------------------|---------|
| Beds | Baths | Built | Plot               | Terrace |

A typical charming Calypso bungalow. The property has 3 double bedrooms and 2 bathroom of which one ensuite. The semi open kitchen-living area with fireplace leads out to a large sunny terrace. On the front of the property is an enclosed private parking. All rooms have aircon and in the back of the kitchen is a large shed/pantry available. There is also a large roof terrace with distant sea views. The property is conveniently located with all amenities within walking distance.