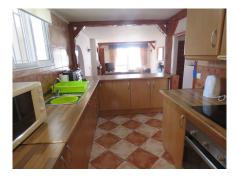

## REF# R5069545 - 375.000€

| 3    | 2     | 68 m² | 150 m <sup>2</sup> | 102 m²  |
|------|-------|-------|--------------------|---------|
| Beds | Baths | Built | Plot               | Terrace |

A typical charming Calypso bungalow. The property has 3 double bedrooms and 2 bathroom of which one ensuite. The semi open kitchen-living area with fireplace leads out to a large sunny terrace. On the front of the property is an enclosed private parking. All rooms have aircon and in the back of the kitchen is a large shed/pantry available. There is also a large roof terrace with distant sea views. The property is conveniently located with all amenities within walking distance.