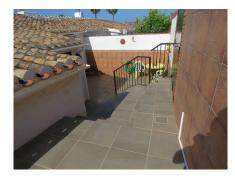

## REF# R5069545 - 375.000€

| 3    | 2     | 68 m² | 150 m <sup>2</sup> | 102 m²  |
|------|-------|-------|--------------------|---------|
| Beds | Baths | Built | Plot               | Terrace |

A typical charming Calypso bungalow. The property has 3 double bedrooms and 2 bathroom of which one ensuite. The semi open kitchen-living area with fireplace leads out to a large sunny terrace. On the front of the property is an enclosed private parking. All rooms have aircon and in the back of the kitchen is a large shed/pantry available. There is also a large roof terrace with distant sea views. The property is conveniently located with all amenities within walking distance.