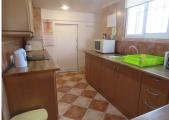

## REF# R5069545 - 375.000€

| 3    | 2     | 68 m² | 150 m <sup>2</sup> | 102 m²  |
|------|-------|-------|--------------------|---------|
| Beds | Baths | Built | Plot               | Terrace |

A typical charming Calypso bungalow. The property has 3 double bedrooms and 2 bathroom of which one ensuite. The semi open kitchen-living area with fireplace leads out to a large sunny terrace. On the front of the property is an enclosed private parking. All rooms have aircon and in the back of the kitchen is a large shed/pantry available. There is also a large roof terrace with distant sea views. The property is conveniently located with all amenities within walking distance.