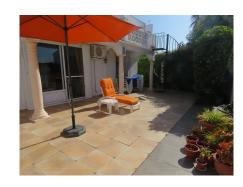

## REF# R5069545 - 375.000€

| 3    | 2     | 68 m² | 150 m <sup>2</sup> | 102 m²  |
|------|-------|-------|--------------------|---------|
| Beds | Baths | Built | Plot               | Terrace |

A typical charming Calypso bungalow. The property has 3 double bedrooms and 2 bathroom of which one ensuite. The semi open kitchen-living area with fireplace leads out to a large sunny terrace. On the front of the property is an enclosed private parking. All rooms have aircon and in the back of the kitchen is a large shed/pantry available. There is also a large roof terrace with distant sea views. The property is conveniently located with all amenities within walking distance.