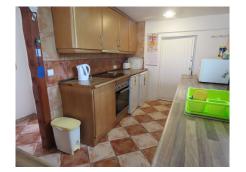

## REF# R5069545 - 375.000€

| 3    | 2     | 68 m² | 150 m <sup>2</sup> | 102 m²  |
|------|-------|-------|--------------------|---------|
| Beds | Baths | Built | Plot               | Terrace |

A typical charming Calypso bungalow. The property has 3 double bedrooms and 2 bathroom of which one ensuite. The semi open kitchen-living area with fireplace leads out to a large sunny terrace. On the front of the property is an enclosed private parking. All rooms have aircon and in the back of the kitchen is a large shed/pantry available. There is also a large roof terrace with distant sea views. The property is conveniently located with all amenities within walking distance.