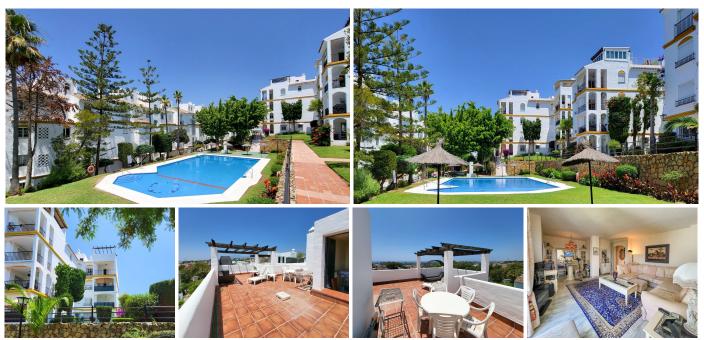

## REF# R5068357 - 350.000€

 2
 2
 110 m<sup>2</sup>
 44 m<sup>2</sup>

 Beds
 Baths
 Built
 Terrace

Exceptional Penthouse Investment Opportunity – New Golden Mile, Estepona Located in the sought-after Atalaya del Golf complex on Estepona's New Golden Mile, this bright and spacious 2-bedroom, 2-bathroom penthouse offers a rare combination of stunning panoramic views, generous living space, and unbeatable convenience. Set in the highest position of the community, the apartment boasts spectacular sea views stretching to Gibraltar and Africa, with picturesque sights of La Concha and the Estepona mountains. It features east and west-facing aspects, flooding the interior with natural light throughout the day. Spacious living/dining area with terrace | Independent kitchen with breakfast area, plus laundry room and storage Expansive private solarium (37 m<sup>2</sup>) with breathtaking 360° views | Approx. 154 m<sup>2</sup> total built area (110 m<sup>2</sup> apartment + 7 m<sup>2</sup> terrace + 37 m<sup>2</sup> solarium) Covered parking included | Well-maintained communal gardens and large swimming pool | Recently renovated and repainted community, offering a fresh and modern exterior | The property is in excellent structural condition, requiring only internal modernisation to reach its full potential. It's located just a 5-minute walk from Diana Park Shopping Centre, which offers supermarkets, pharmacies, veterinary clinics, cafés, bookstores, and more. Perfectly situated between Marbella and Estepona, and close to San Pedro, Guadalmina, and El Paraíso, this is a prime opportunity for investors or homebuyers seeking a flexible residence with leaseback options (1 to 3 years available).