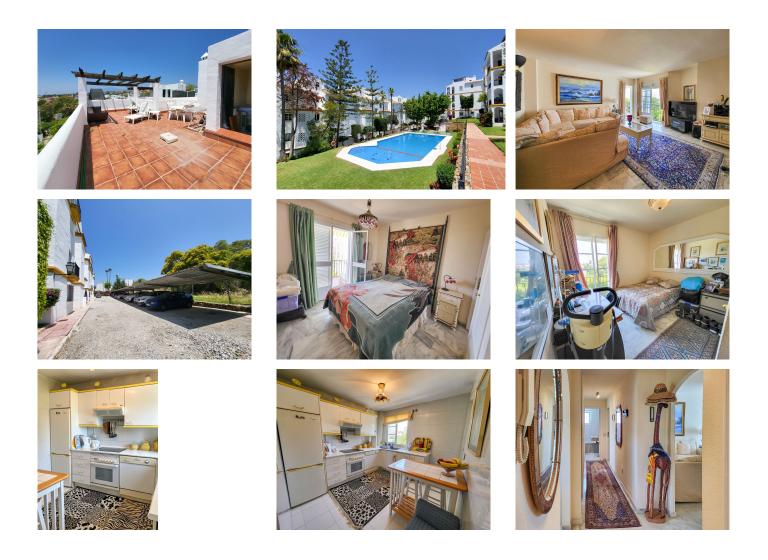

## REF# R5068357 - 350.000€

 2
 2
 110 m<sup>2</sup>
 44 m<sup>2</sup>

 Beds
 Baths
 Built
 Terrace

Exceptional Penthouse Investment Opportunity – New Golden Mile, Estepona Located in the sought-after Atalaya del Golf complex on Estepona's New Golden Mile, this bright and spacious 2-bedroom, 2-bathroom penthouse offers a rare combination of stunning panoramic views, generous living space, and unbeatable convenience. Set in the highest position of the community, the apartment boasts spectacular sea views stretching to Gibraltar and Africa, with picturesque sights of La Concha and the Estepona mountains. It features east and west-facing aspects, flooding the interior with natural light throughout the day. Spacious living/dining area with terrace | Independent kitchen with breakfast area, plus laundry room and storage Expansive private solarium (37 m<sup>2</sup>) with breathtaking 360° views | Approx. 154 m<sup>2</sup> total built area (110 m<sup>2</sup> apartment + 7 m<sup>2</sup> terrace + 37 m<sup>2</sup> solarium) Covered parking included | Well-maintained communal gardens and large swimming pool | Recently renovated and repainted community, offering a fresh and modern exterior | The property is in excellent structural condition, requiring only internal modernisation to reach its full potential. It's located just a 5-minute walk from Diana Park Shopping Centre, which offers supermarkets, pharmacies, veterinary clinics, cafés, bookstores, and more. Perfectly situated between Marbella and Estepona, and close to San Pedro, Guadalmina, and El Paraíso, this is a prime opportunity for investors or homebuyers seeking a flexible residence with leaseback options (1 to 3 years available).