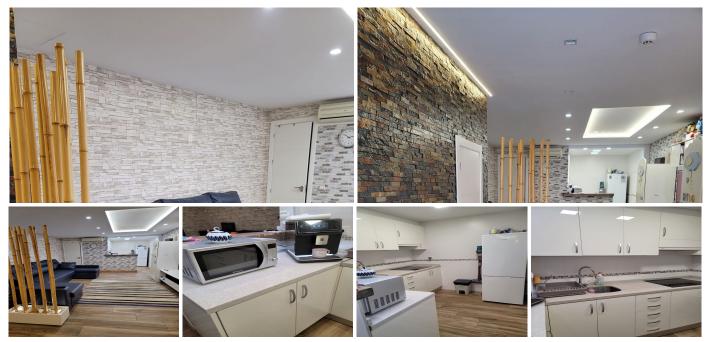

## REF# R5067157 - 520.000€

| 2    | 2     | 84 m² |
|------|-------|-------|
| Beds | Baths | Built |

Sun, sea, and the good life lovers! Are you ready to discover your personal paradise on the Costa del Sol? Imagine this: waking up to the sound of the waves, enjoying a coffee under the Andalusian sun, and having the beach literally at your feet. Well, stop imagining and start living it now! We present this highly sought-after gem: a recently fully renovated 2-story townhouse, just 200 meters from Fuengirola's vibrant Paseo Marítimo. Yes, you read that right, a stone's throw from everything you need to fully enjoy the sea and the best Mediterranean cuisine! What makes this house so special? Plenty of space for everyone! With 2 spacious bedrooms and 2 modern bathrooms, distributed over 2 floors, there's room for family and friends (and even those new friends you'll make on the beach!). Need more? Ready to move in! Forget about renovations and complications. This house is "like new" and "ready to move in. " All you need to bring is your swimsuit and towe!! Light, design, and quality. Every corner is well-lit by natural light, with bright and welcoming spaces, high-quality finishes, but with the warmth of a home! Dream location! Right in the heart of Fuengirola, just a few steps from the beach, restaurants with exquisite flavors, and shops with that "unique and well-priced something" are within walking distance. You'll have everything at your fingertips to experience the authentic Mediterranean lifestyle! Whether you're looking for your permanent residence under the sun, a vacation home to escape the cold, or a smart investment in one of the Costa del Sol's