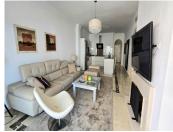

## MIDDLE FLOOR APARTMENT 3 BEDROOMS 2 BATHROOMS IN ALOHA

Aloha

REF# R5066989 - 559.000€

| 3    | 2     | 139 m² | 20 m²   |
|------|-------|--------|---------|
| Beds | Baths | Built  | Terrace |

REDUCED TO SELL MOTIVATED SELLERS !! JUST ON THE MARKET. 3 BED 2 BATH LARGE MIDDLE FLOOR CORNER APARTMENT ALOHA. €559.000 ENTER THE PROPERTY, TO THE RIGHT IS A GOOD SIZED GUEST BEDROOM. tHROUGH THE HALL WAY TO A VERY LARGE OPEN PLAN KITCHEN, LOUNGE ,DINING AREA. THE KITCHEN IS FULLY EQUIPED WITH TOP QUALITY APPLIANCES, THE OPEN PLAN MAKES THE AREA LIGHT AND BRIGHT WITH HIGH CEILINGS ADDING TO THE GREAT FEEL OF THE APARTMENT. THE LOUNGE AREA IS FULLY FURNISHED AND TASTEFULLY DECORATED, WITH LARGE RECLINABLE INTELLIGENT LEATHER SOFAS, WORKING LOG FIREPLACE, AND AMAZING FURNITURE ADD ONS. TO THE LEFT ARE 2 LARGE BEDROOMS, COMPLETE WITH AMPLE WARDROBE SPACE. THE FIRST BEDROOM HAS AN ADJACENT BATHROOM. THE MASTERBEDROOM ALSO WITH AMPLE WARDROBE SPACE, AND HAS VIEWS OF THE POOL AND BOASTS AN EN-SUITE BATHROOM. THE LOUNGE FLOWS INTO A 20M2 COVERED TERRACE, WITH SEATING AREA AND DINING AREA, IT ALSO IS OVERLOOKING THE 1 ST POOL WITH A COMFORTABLE DISTANCE, AND AMAZING MATURE GARDENS THAT IS SW FACING, AND ALSO EQUIPPED WITH AN INTELLIGENT IRRIGATION SYSTEM FOR PLANTS AND FLOWERS. THE PROPERTY HAS ELECTRONIC BLINDS, HOT AND COLD AIR CONDITIONING,