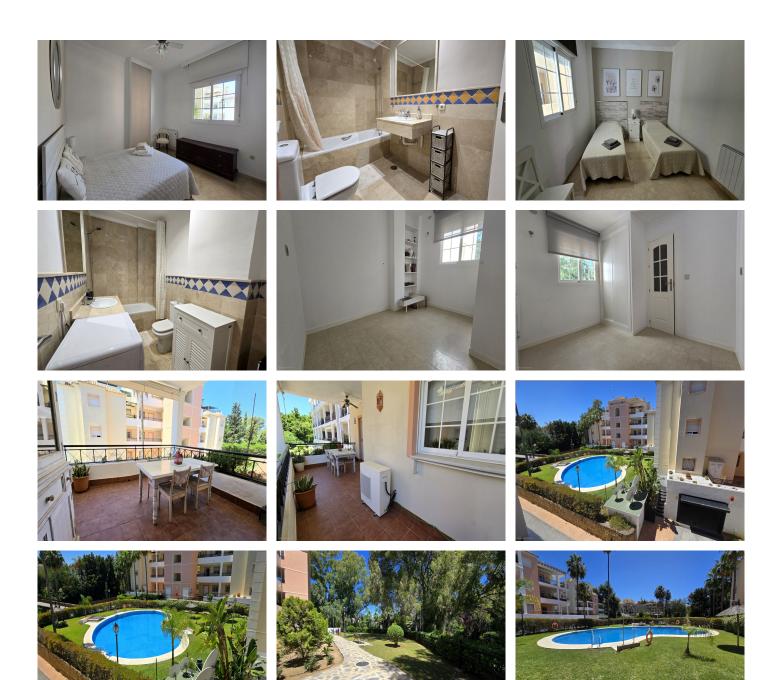

## MIDDLE FLOOR APARTMENT 3 BEDROOMS 2 BATHROOMS IN ALOHA

Aloha

REF# R5066989 - 559.000€

| 3    | 2     | 139 m² | 20 m²   |
|------|-------|--------|---------|
| Beds | Baths | Built  | Terrace |

REDUCED TO SELL MOTIVATED SELLERS !! JUST ON THE MARKET. 3 BED 2 BATH LARGE MIDDLE FLOOR CORNER APARTMENT ALOHA. €559.000 ENTER THE PROPERTY, TO THE RIGHT IS A GOOD SIZED GUEST BEDROOM. tHROUGH THE HALL WAY TO A VERY LARGE OPEN PLAN KITCHEN, LOUNGE ,DINING AREA. THE KITCHEN IS FULLY EQUIPED WITH TOP QUALITY APPLIANCES, THE OPEN PLAN MAKES THE AREA LIGHT AND BRIGHT WITH HIGH CEILINGS ADDING TO THE GREAT FEEL OF THE APARTMENT. THE LOUNGE AREA IS FULLY FURNISHED AND TASTEFULLY DECORATED, WITH LARGE RECLINABLE INTELLIGENT LEATHER SOFAS, WORKING LOG FIREPLACE, AND AMAZING FURNITURE ADD ONS. TO THE LEFT ARE 2 LARGE BEDROOMS, COMPLETE WITH AMPLE WARDROBE SPACE. THE FIRST BEDROOM HAS AN ADJACENT BATHROOM. THE MASTERBEDROOM ALSO WITH AMPLE WARDROBE SPACE, AND HAS VIEWS OF THE POOL AND BOASTS AN EN-SUITE BATHROOM. THE LOUNGE FLOWS INTO A 20M2 COVERED TERRACE, WITH SEATING AREA AND DINING AREA, IT ALSO IS OVERLOOKING THE 1 ST POOL WITH A COMFORTABLE DISTANCE, AND AMAZING MATURE GARDENS THAT IS SW FACING, AND ALSO EQUIPPED WITH AN INTELLIGENT IRRIGATION SYSTEM FOR PLANTS AND FLOWERS. THE PROPERTY HAS ELECTRONIC BLINDS, HOT AND COLD AIR CONDITIONING,

MARBLE FLOORS. THE URBANISATION IS GATED WITH 24 HOUR SECURITY. THE MATURE GARDENS ARE PRIVATE AND TRANQUIL, WITH SHADED SEATING AREAS. THIS AREA BOAST 2 POOLS WITH GRASSED AREAS (ONE GATED). WITH GRAET TANSPORT LINKS AND A SHORT DISTANCE THAT ALOHA VILLAGE & MARBELLA HAS TO OFFER. 2 MINUTE DRIVE TO THE FAMOUS MARBELLA CENTRAL PLAZA (BULL RING) LA SALA & OAK RESTUARANT, ALSO A SHORT DISTANCE TO THE ALOHA INTERNATIONAL SCHOOL, PUERTO BANUS AND 15 MINUTES TO ESTEPONA & 25 MINUTES TO MALAGA AIRPORT. UNDERGROUND SECURE PARKING AND A VERY LARGE STORAGE ROOM COMPLETES THIS QUALITY PROPERTY.