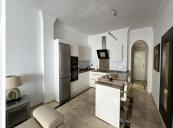

## MIDDLE FLOOR APARTMENT 3 BEDROOMS 2 BATHROOMS IN ALOHA

Aloha

REF# R5066989 - 559.000€

| 3    | 2     | 139 m² | 20 m²   |
|------|-------|--------|---------|
| Beds | Baths | Built  | Terrace |

REDUCED TO SELL MOTIVATED SELLERS !! JUST ON THE MARKET. 3 BED 2 BATH LARGE MIDDLE FLOOR CORNER APARTMENT ALOHA. €559.000 ENTER THE PROPERTY, TO THE RIGHT IS A GOOD SIZED GUEST BEDROOM. tHROUGH THE HALL WAY TO A VERY LARGE OPEN PLAN KITCHEN, LOUNGE ,DINING AREA. THE KITCHEN IS FULLY EQUIPED WITH TOP QUALITY APPLIANCES, THE OPEN PLAN MAKES THE AREA LIGHT AND BRIGHT WITH HIGH CEILINGS ADDING TO THE GREAT FEEL OF THE APARTMENT. THE LOUNGE AREA IS FULLY FURNISHED AND TASTEFULLY DECORATED, WITH LARGE RECLINABLE INTELLIGENT LEATHER SOFAS, WORKING LOG FIREPLACE, AND AMAZING FURNITURE ADD ONS. TO THE LEFT ARE 2 LARGE BEDROOMS, COMPLETE WITH AMPLE WARDROBE SPACE. THE FIRST BEDROOM HAS AN ADJACENT BATHROOM. THE MASTERBEDROOM ALSO WITH AMPLE WARDROBE SPACE, AND HAS VIEWS OF THE POOL AND BOASTS AN EN-SUITE BATHROOM. THE LOUNGE FLOWS INTO A 20M2 COVERED TERRACE, WITH SEATING AREA AND DINING AREA, IT ALSO IS OVERLOOKING THE 1 ST POOL WITH A COMFORTABLE DISTANCE, AND AMAZING MATURE GARDENS THAT IS SW FACING, AND ALSO EQUIPPED WITH AN INTELLIGENT IRRIGATION SYSTEM FOR PLANTS AND FLOWERS. THE PROPERTY HAS ELECTRONIC BLINDS, HOT AND COLD AIR CONDITIONING,