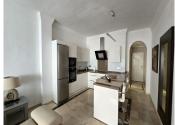

## MIDDLE FLOOR APARTMENT 3 BEDROOMS 2 BATHROOMS IN ALOHA

Aloha

REF# R5066989 - 559.000€

| 3    | 2     | 139 m² | 20 m²   |
|------|-------|--------|---------|
| Beds | Baths | Built  | Terrace |

REDUCED TO SELL MOTIVATED SELLERS !! JUST ON THE MARKET. 3 BED 2 BATH LARGE MIDDLE FLOOR CORNER APARTMENT ALOHA. €559.000 ENTER THE PROPERTY, TO THE RIGHT IS A GOOD SIZED GUEST BEDROOM. tHROUGH THE HALL WAY TO A VERY LARGE OPEN PLAN KITCHEN, LOUNGE ,DINING AREA. THE KITCHEN IS FULLY EQUIPED WITH TOP QUALITY APPLIANCES, THE OPEN PLAN MAKES THE AREA LIGHT AND BRIGHT WITH HIGH CEILINGS ADDING TO THE GREAT FEEL OF THE APARTMENT. THE LOUNGE AREA IS FULLY FURNISHED AND TASTEFULLY DECORATED, WITH LARGE RECLINABLE INTELLIGENT LEATHER SOFAS, WORKING LOG FIREPLACE, AND AMAZING FURNITURE ADD ONS. TO THE LEFT ARE 2 LARGE BEDROOMS, COMPLETE WITH AMPLE WARDROBE SPACE. THE FIRST BEDROOM HAS AN ADJACENT BATHROOM. THE MASTERBEDROOM ALSO WITH AMPLE WARDROBE SPACE, AND HAS VIEWS OF THE POOL AND BOASTS AN EN-SUITE BATHROOM. THE LOUNGE FLOWS INTO A 20M2 COVERED TERRACE, WITH SEATING AREA AND DINING AREA, IT ALSO IS OVERLOOKING THE 1 ST POOL WITH A COMFORTABLE DISTANCE, AND AMAZING MATURE GARDENS THAT IS SW FACING, AND ALSO EQUIPPED WITH AN INTELLIGENT IRRIGATION SYSTEM FOR PLANTS AND FLOWERS. THE PROPERTY HAS ELECTRONIC BLINDS, HOT AND COLD AIR CONDITIONING,