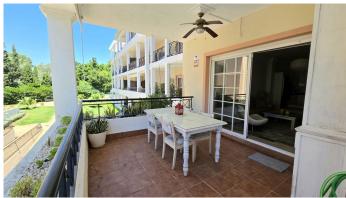

## MIDDLE FLOOR APARTMENT 3 BEDROOMS 2 BATHROOMS IN ALOHA

Aloha

REF# R5066989 - 559.000€

| 3    | 2     | 139 m² | 20 m²   |
|------|-------|--------|---------|
| Beds | Baths | Built  | Terrace |

REDUCED TO SELL MOTIVATED SELLERS !! JUST ON THE MARKET. 3 BED 2 BATH LARGE MIDDLE FLOOR CORNER APARTMENT ALOHA. €559.000 ENTER THE PROPERTY, TO THE RIGHT IS A GOOD SIZED GUEST BEDROOM. tHROUGH THE HALL WAY TO A VERY LARGE OPEN PLAN KITCHEN, LOUNGE ,DINING AREA. THE KITCHEN IS FULLY EQUIPED WITH TOP QUALITY APPLIANCES, THE OPEN PLAN MAKES THE AREA LIGHT AND BRIGHT WITH HIGH CEILINGS ADDING TO THE GREAT FEEL OF THE APARTMENT. THE LOUNGE AREA IS FULLY FURNISHED AND TASTEFULLY DECORATED, WITH LARGE RECLINABLE INTELLIGENT LEATHER SOFAS, WORKING LOG FIREPLACE, AND AMAZING FURNITURE ADD ONS. TO THE LEFT ARE 2 LARGE BEDROOMS, COMPLETE WITH AMPLE WARDROBE SPACE. THE FIRST BEDROOM HAS AN ADJACENT BATHROOM. THE MASTERBEDROOM ALSO WITH AMPLE WARDROBE SPACE, AND HAS VIEWS OF THE POOL AND BOASTS AN EN-SUITE BATHROOM. THE LOUNGE FLOWS INTO A 20M2 COVERED TERRACE, WITH SEATING AREA AND DINING AREA, IT ALSO IS OVERLOOKING THE 1 ST POOL WITH A COMFORTABLE DISTANCE, AND AMAZING MATURE GARDENS THAT IS SW FACING, AND ALSO EQUIPPED WITH AN INTELLIGENT IRRIGATION SYSTEM FOR PLANTS AND FLOWERS. THE PROPERTY HAS ELECTRONIC BLINDS, HOT AND COLD AIR CONDITIONING,