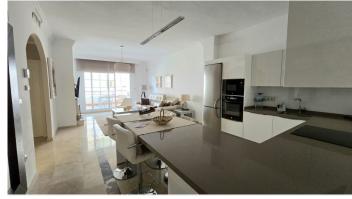

## MIDDLE FLOOR APARTMENT 3 BEDROOMS 2 BATHROOMS IN ALOHA

Aloha

REF# R5066989 - 559.000€

| 3    | 2     | 139 m² | 20 m²   |
|------|-------|--------|---------|
| Beds | Baths | Built  | Terrace |

REDUCED TO SELL MOTIVATED SELLERS !! JUST ON THE MARKET. 3 BED 2 BATH LARGE MIDDLE FLOOR CORNER APARTMENT ALOHA. €559.000 ENTER THE PROPERTY, TO THE RIGHT IS A GOOD SIZED GUEST BEDROOM. tHROUGH THE HALL WAY TO A VERY LARGE OPEN PLAN KITCHEN, LOUNGE ,DINING AREA. THE KITCHEN IS FULLY EQUIPED WITH TOP QUALITY APPLIANCES, THE OPEN PLAN MAKES THE AREA LIGHT AND BRIGHT WITH HIGH CEILINGS ADDING TO THE GREAT FEEL OF THE APARTMENT. THE LOUNGE AREA IS FULLY FURNISHED AND TASTEFULLY DECORATED, WITH LARGE RECLINABLE INTELLIGENT LEATHER SOFAS, WORKING LOG FIREPLACE, AND AMAZING FURNITURE ADD ONS. TO THE LEFT ARE 2 LARGE BEDROOMS, COMPLETE WITH AMPLE WARDROBE SPACE. THE FIRST BEDROOM HAS AN ADJACENT BATHROOM. THE MASTERBEDROOM ALSO WITH AMPLE WARDROBE SPACE, AND HAS VIEWS OF THE POOL AND BOASTS AN EN-SUITE BATHROOM. THE LOUNGE FLOWS INTO A 20M2 COVERED TERRACE, WITH SEATING AREA AND DINING AREA, IT ALSO IS OVERLOOKING THE 1 ST POOL WITH A COMFORTABLE DISTANCE, AND AMAZING MATURE GARDENS THAT IS SW FACING, AND ALSO EQUIPPED WITH AN INTELLIGENT IRRIGATION SYSTEM FOR PLANTS AND FLOWERS. THE PROPERTY HAS ELECTRONIC BLINDS, HOT AND COLD AIR CONDITIONING,