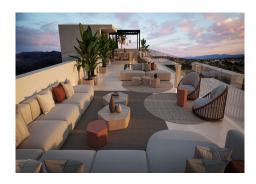

## REF# R5066872 - 2.890.000€

| 5    | 6     | 581 m <sup>2</sup> | 985 m² | 70 m²   |
|------|-------|--------------------|--------|---------|
| Beds | Baths | Built              | Plot   | Terrace |

Welcome to a private enclave of 15 exclusive villas, located in the prestigious Bel Air area of Estepona. An exceptional opportunity to embrace the luxury lifestyle of the Costa del Sol. This gated community offers southeast-facing villas, each meticulously designed across two spacious levels, with the option to add a basement and solarium to further personalize your dream home. With high-end finishes, private swimming pools, and lush private gardens, these villas are a sanctuary of style, comfort, and elegance. Enjoy breathtaking sea views from the upper floors, and unwind in spaces bathed in natural light, crafted for both serene living and sophisticated entertaining. Each villa includes private parking for two vehicles, complete with a dedicated electric car charging station, perfectly aligned with modern, eco-conscious living. Set in an unbeatable location, this refined development is surrounded by some of the Costa del Sol's most elite destinations. Just minutes away is the iconic Anantara Villa Padierna Palace Hotel & Golf Resort, offering world-class spa treatments, championship golf, and fine dining. Also nearby is the vibrant METT Hotel & Beach Resort, known for its stylish energy, four international restaurants, and a fun, upscale beach club. Perfect for relaxed days and lively nights by the sea. Within walking distance, you'll find shops, restaurants, schools, and golden beaches. The area is also surrounded by top-tier golf courses, 5-star hotels, and exclusive beach clubs, adding to the allure of the lifestyle on offer. With direct and easy access to the A7 highway, you're perfectly connected to Marbella, Puerto Banús, and Malaga Airport. In this prestigious