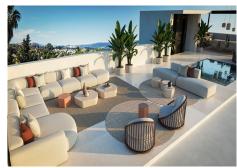

## REF# R5066872 - 2.890.000€

| 5    | 6     | 581 m <sup>2</sup> | 985 m² | 70 m²   |
|------|-------|--------------------|--------|---------|
| Beds | Baths | Built              | Plot   | Terrace |

Welcome to a private enclave of 15 exclusive villas, located in the prestigious Bel Air area of Estepona. An exceptional opportunity to embrace the luxury lifestyle of the Costa del Sol. This gated community offers southeast-facing villas, each meticulously designed across two spacious levels, with the option to add a basement and solarium to further personalize your dream home. With high-end finishes, private swimming pools, and lush private gardens, these villas are a sanctuary of style, comfort, and elegance. Enjoy breathtaking sea views from the upper floors, and unwind in spaces bathed in natural light, crafted for both serene living and sophisticated entertaining. Each villa includes private parking for two vehicles, complete with a dedicated electric car charging station, perfectly aligned with modern, eco-conscious living. Set in an unbeatable location, this refined development is surrounded by some of the Costa del Sol's most elite destinations. Just minutes away is the iconic Anantara Villa Padierna Palace Hotel & Golf Resort, offering world-class spa treatments, championship golf, and fine dining. Also nearby is the vibrant METT Hotel & Beach Resort, known for its stylish energy, four international restaurants, and a fun, upscale beach club. Perfect for relaxed days and lively nights by the sea. Within walking distance, you'll find shops, restaurants, schools, and golden beaches. The area is also surrounded by top-tier golf courses, 5-star hotels, and exclusive beach clubs, adding to the allure of the lifestyle on offer. With direct and easy access to the A7 highway, you're perfectly connected to Marbella, Puerto Banús, and Malaga Airport. In this prestigious