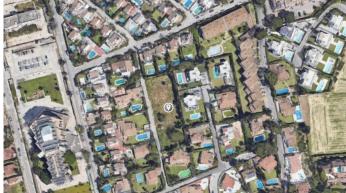

## RESIDENTIAL PLOT IN ATALAYA

Atalaya

REF# R5066761 - 690.000€

|      |       | m <sup>2</sup> | 864 m² |
|------|-------|----------------|--------|
| Beds | Baths | Built          | Plot   |

Prime Residential Plot in Atalaya Isdabe – Ideal for Villa Project An exceptional opportunity to acquire a beautiful residential plot in the sought-after area of Atalaya, perfectly positioned near Guadalmina Baja and El Campanario. This spacious and versatile plot offers outstanding development potential, ideal for investors or individuals looking to create their dream home on the Costa del Sol. With a generous 35% buildability (edificación), the plot allows for two exciting possibilities: The construction of three semi-detached villas, perfect for a boutique development project Or the creation of a luxurious, detached single-family villa, tailored to your personal vision Set within a tranquil yet well-connected residential area, the location offers easy access to prestigious golf courses, international schools, sandy beaches, and an array of dining and shopping options. El Campanario is known for its exclusive atmosphere and proximity to amenities, making it a highly desirable address for both residents and holidaymakers. Don't miss this rare opportunity to invest in one of the Costa del Sol's most promising residential zones.