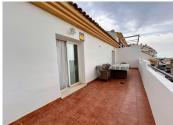

## MIDDLE FLOOR APARTMENT 2 BEDROOMS 1 BATHROOM IN MANILVA

Manilva

REF# R5065312 - 210.000€

| 2    | 1     | 121 m² | 30 m²   |
|------|-------|--------|---------|
| Beds | Baths | Built  | Terrace |

Recently renovated and well-maintained apartment in Manilva, with a total area of 121 m². The property features two bedrooms, one bathroom, and two terraces. One terrace, accessible from the bedroom, offers views of the communal pool, the sea, and the mountains. The other terrace, accessible from the kitchen, includes a utility room. The bright living room opens onto one of the terraces through sliding glass doors, allowing plenty of natural light. Built-in wardrobes provide practical storage space. The apartment is part of a complex with amenities such as a swimming pool, garage, and lift. The kitchen is fully equipped and the property is in excellent condition. Furniture purchase is optional. The location is ideal, close to Manilva Pueblo. Suitable for personal use or as an investment, with rentals allowed.