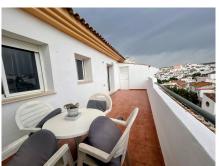

## MIDDLE FLOOR APARTMENT 2 BEDROOMS 1 BATHROOM IN MANILVA

Manilva

REF# R5065312 - 210.000€

| 2    | 1     | 121 m² | 30 m²   |
|------|-------|--------|---------|
| Beds | Baths | Built  | Terrace |

Recently renovated and well-maintained apartment in Manilva, with a total area of 121 m². The property features two bedrooms, one bathroom, and two terraces. One terrace, accessible from the bedroom, offers views of the communal pool, the sea, and the mountains. The other terrace, accessible from the kitchen, includes a utility room. The bright living room opens onto one of the terraces through sliding glass doors, allowing plenty of natural light. Built-in wardrobes provide practical storage space. The apartment is part of a complex with amenities such as a swimming pool, garage, and lift. The kitchen is fully equipped and the property is in excellent condition. Furniture purchase is optional. The location is ideal, close to Manilva Pueblo. Suitable for personal use or as an investment, with rentals allowed.