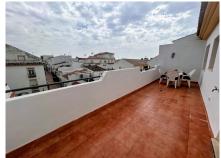

## MIDDLE FLOOR APARTMENT 2 BEDROOMS 1 BATHROOM IN MANILVA

Manilva

REF# R5065312 - 210.000€

| 2    | 1     | 121 m² | 30 m²   |
|------|-------|--------|---------|
| Beds | Baths | Built  | Terrace |

Recently renovated and well-maintained apartment in Manilva, with a total area of 121 m². The property features two bedrooms, one bathroom, and two terraces. One terrace, accessible from the bedroom, offers views of the communal pool, the sea, and the mountains. The other terrace, accessible from the kitchen, includes a utility room. The bright living room opens onto one of the terraces through sliding glass doors, allowing plenty of natural light. Built-in wardrobes provide practical storage space. The apartment is part of a complex with amenities such as a swimming pool, garage, and lift. The kitchen is fully equipped and the property is in excellent condition. Furniture purchase is optional. The location is ideal, close to Manilva Pueblo. Suitable for personal use or as an investment, with rentals allowed.