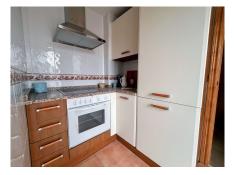

## MIDDLE FLOOR APARTMENT 2 BEDROOMS 1 BATHROOM IN MANILVA

Manilva

REF# R5065312 - 210.000€

| 2    | 1     | 121 m² | 30 m²   |
|------|-------|--------|---------|
| Beds | Baths | Built  | Terrace |

Recently renovated and well-maintained apartment in Manilva, with a total area of 121 m². The property features two bedrooms, one bathroom, and two terraces. One terrace, accessible from the bedroom, offers views of the communal pool, the sea, and the mountains. The other terrace, accessible from the kitchen, includes a utility room. The bright living room opens onto one of the terraces through sliding glass doors, allowing plenty of natural light. Built-in wardrobes provide practical storage space. The apartment is part of a complex with amenities such as a swimming pool, garage, and lift. The kitchen is fully equipped and the property is in excellent condition. Furniture purchase is optional. The location is ideal, close to Manilva Pueblo. Suitable for personal use or as an investment, with rentals allowed.