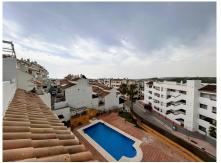

## MIDDLE FLOOR APARTMENT 2 BEDROOMS 1 BATHROOM IN MANILVA

Manilva

REF# R5065312 - 210.000€

| 2    | 1     | 121 m² | 30 m²   |
|------|-------|--------|---------|
| Beds | Baths | Built  | Terrace |

Recently renovated and well-maintained apartment in Manilva, with a total area of 121 m². The property features two bedrooms, one bathroom, and two terraces. One terrace, accessible from the bedroom, offers views of the communal pool, the sea, and the mountains. The other terrace, accessible from the kitchen, includes a utility room. The bright living room opens onto one of the terraces through sliding glass doors, allowing plenty of natural light. Built-in wardrobes provide practical storage space. The apartment is part of a complex with amenities such as a swimming pool, garage, and lift. The kitchen is fully equipped and the property is in excellent condition. Furniture purchase is optional. The location is ideal, close to Manilva Pueblo. Suitable for personal use or as an investment, with rentals allowed.