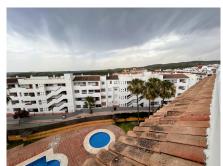

## MIDDLE FLOOR APARTMENT 2 BEDROOMS 1 BATHROOM IN MANILVA

Manilva

REF# R5065312 - 210.000€

| 2    | 1     | 121 m² | 30 m²   |
|------|-------|--------|---------|
| Beds | Baths | Built  | Terrace |

Recently renovated and well-maintained apartment in Manilva, with a total area of 121 m². The property features two bedrooms, one bathroom, and two terraces. One terrace, accessible from the bedroom, offers views of the communal pool, the sea, and the mountains. The other terrace, accessible from the kitchen, includes a utility room. The bright living room opens onto one of the terraces through sliding glass doors, allowing plenty of natural light. Built-in wardrobes provide practical storage space. The apartment is part of a complex with amenities such as a swimming pool, garage, and lift. The kitchen is fully equipped and the property is in excellent condition. Furniture purchase is optional. The location is ideal, close to Manilva Pueblo. Suitable for personal use or as an investment, with rentals allowed.