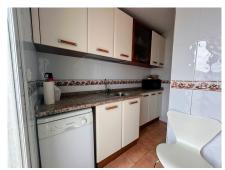

## MIDDLE FLOOR APARTMENT 2 BEDROOMS 1 BATHROOM IN MANILVA

Manilva

REF# R5065312 - 210.000€

| 2    | 1     | 121 m² | 30 m²   |
|------|-------|--------|---------|
| Beds | Baths | Built  | Terrace |

Recently renovated and well-maintained apartment in Manilva, with a total area of 121 m². The property features two bedrooms, one bathroom, and two terraces. One terrace, accessible from the bedroom, offers views of the communal pool, the sea, and the mountains. The other terrace, accessible from the kitchen, includes a utility room. The bright living room opens onto one of the terraces through sliding glass doors, allowing plenty of natural light. Built-in wardrobes provide practical storage space. The apartment is part of a complex with amenities such as a swimming pool, garage, and lift. The kitchen is fully equipped and the property is in excellent condition. Furniture purchase is optional. The location is ideal, close to Manilva Pueblo. Suitable for personal use or as an investment, with rentals allowed.