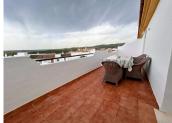

## MIDDLE FLOOR APARTMENT 2 BEDROOMS 1 BATHROOM IN MANILVA

Manilva

REF# R5065312 - 210.000€

| 2    | 1     | 121 m² | 30 m²   |
|------|-------|--------|---------|
| Beds | Baths | Built  | Terrace |

Recently renovated and well-maintained apartment in Manilva, with a total area of 121 m². The property features two bedrooms, one bathroom, and two terraces. One terrace, accessible from the bedroom, offers views of the communal pool, the sea, and the mountains. The other terrace, accessible from the kitchen, includes a utility room. The bright living room opens onto one of the terraces through sliding glass doors, allowing plenty of natural light. Built-in wardrobes provide practical storage space. The apartment is part of a complex with amenities such as a swimming pool, garage, and lift. The kitchen is fully equipped and the property is in excellent condition. Furniture purchase is optional. The location is ideal, close to Manilva Pueblo. Suitable for personal use or as an investment, with rentals allowed.