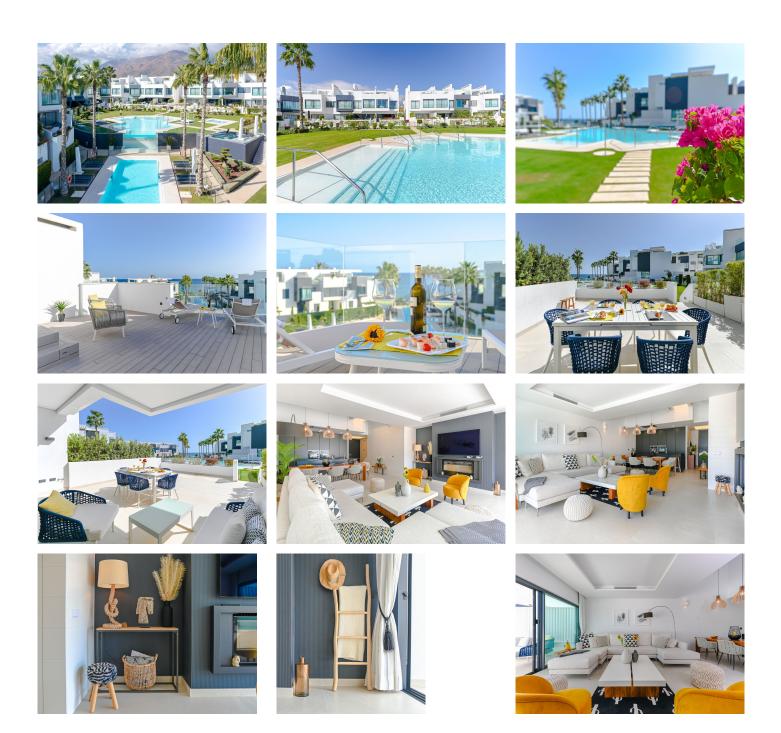

## REF# R5064844 - 2.150.000€

| 5    | 3     | 465 m² | 157 m²  |
|------|-------|--------|---------|
| Beds | Baths | Built  | Terrace |

This is a dream semidetached beach-side home at the Island Estepona, with stunning sea views, beautiful interiors and evocative details. Offering blue horizons, exclusive living front- line beach with wooden boardwalk to delightful hotels, beaches, stores and the romantic port & town of Estepona. This property within the private 24 hrs secure urbanization, known as "The Island", was chosen for the front page of the original brochure as the views of the wide blue band of the Mediterranean are simply breathtaking in sunlit warm golden daytime & all the way down over the amazing romantic night-lit designer pools flowing through the pearlescent last hours of day. Watch the tide and feel the cool sea air heighten your well-being. This property speaks for itself. This open-plan home on diverse levels with a bedroom suite on the garden level (very practical for people with disability or older generation) was completed in 2019 and to a very high standard in all aspects & engages all the senses. A great use of glass throughout, such as overhang glass gangways on a double to triple height on the main 3/4 bedrooms level which can be seen from the living-dining- kitchen area below. Leading up to the relaxing open air south sea facing 100m2 roof-top, the ideal entertaining area with summer kitchen & Jacuzzi. Not forgetting the lavender blue view of foothills backdrop from terraces offering a bucolic arty inspiration. On the main level the stunning modern kitchen with wine fridges and more is open-plan to the whole dining-room, delightful spacious living area with encased

fireplace leading out to the part covered part open terrace with gate directly to resort style pools. Take a walk around to the gym, heated pool area and of course straight down to the beach. What to say here is all that is needed for happy comfortable living. Contemporary modern inspiration by well known architects and builders, a great tasteful interior decor plus the owners have enhanced creating more with conversion within the master suite & lovely made to measure wooden walk-in closet adding comfort & pleasure to ones modern day lifestyle. Ideal for young couples desiring to lapse in luxury working from home or perfect family layout & even for a person who may wish to live all on one level and never engage in one single step. Large private double garage and separate laundry below.