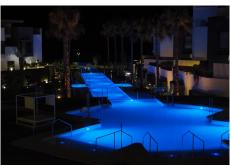

## REF# R5064844 - 2.150.000€

| 5    | 3     | 465 m² | 157 m²  |
|------|-------|--------|---------|
| Beds | Baths | Built  | Terrace |

This is a dream semidetached beach-side home at the Island Estepona, with stunning sea views, beautiful interiors and evocative details. Offering blue horizons, exclusive living front- line beach with wooden boardwalk to delightful hotels, beaches, stores and the romantic port & town of Estepona. This property within the private 24 hrs secure urbanization, known as "The Island", was chosen for the front page of the original brochure as the views of the wide blue band of the Mediterranean are simply breathtaking in sunlit warm golden daytime & all the way down over the amazing romantic night-lit designer pools flowing through the pearlescent last hours of day. Watch the tide and feel the cool sea air heighten your well-being. This property speaks for itself. This open-plan home on diverse levels with a bedroom suite on the garden level (very practical for people with disability or older generation) was completed in 2019 and to a very high standard in all aspects & engages all the senses. A great use of glass throughout, such as overhang glass gangways on a double to triple height on the main 3/4 bedrooms level which can be seen from the living-dining- kitchen area below. Leading up to the relaxing open air south sea facing 100m2 roof-top, the ideal entertaining area with summer kitchen & Jacuzzi. Not forgetting the lavender blue view of foothills backdrop from terraces offering a bucolic arty inspiration. On the main level the stunning modern kitchen with wine fridges and more is open-plan to the whole dining-room, delightful spacious living area with encased