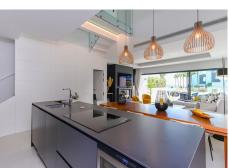

## REF# R5064844 - 2.150.000€

| 5    | 3     | 465 m² | 157 m²  |
|------|-------|--------|---------|
| Beds | Baths | Built  | Terrace |

This is a dream semidetached beach-side home at the Island Estepona, with stunning sea views, beautiful interiors and evocative details. Offering blue horizons, exclusive living front- line beach with wooden boardwalk to delightful hotels, beaches, stores and the romantic port & town of Estepona. This property within the private 24 hrs secure urbanization, known as "The Island", was chosen for the front page of the original brochure as the views of the wide blue band of the Mediterranean are simply breathtaking in sunlit warm golden daytime & all the way down over the amazing romantic night-lit designer pools flowing through the pearlescent last hours of day. Watch the tide and feel the cool sea air heighten your well-being. This property speaks for itself. This open-plan home on diverse levels with a bedroom suite on the garden level (very practical for people with disability or older generation) was completed in 2019 and to a very high standard in all aspects & engages all the senses. A great use of glass throughout, such as overhang glass gangways on a double to triple height on the main 3/4 bedrooms level which can be seen from the living-dining- kitchen area below. Leading up to the relaxing open air south sea facing 100m2 roof-top, the ideal entertaining area with summer kitchen & Jacuzzi. Not forgetting the lavender blue view of foothills backdrop from terraces offering a bucolic arty inspiration. On the main level the stunning modern kitchen with wine fridges and more is open-plan to the whole dining-room, delightful spacious living area with encased