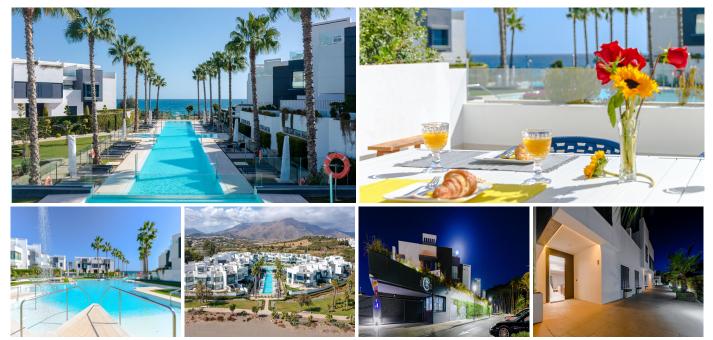

## SEMI-DETACHED HOUSE 5 BEDROOMS 3 BATHROOMS IN ESTEPONA

Estepona

## REF# R5064844 - 2.150.000€

| 5    | 3     | 465 m² | 157 m²  |
|------|-------|--------|---------|
| Beds | Baths | Built  | Terrace |

This is a dream semidetached beach-side home at the Island Estepona, with stunning sea views, beautiful interiors and evocative details. Offering blue horizons, exclusive living front- line beach with wooden boardwalk to delightful hotels, beaches, stores and the romantic port & town of Estepona. This property within the private 24 hrs secure urbanization, known as "The Island", was chosen for the front page of the original brochure as the views of the wide blue band of the Mediterranean are simply breathtaking in sunlit warm golden daytime & all the way down over the amazing romantic night-lit designer pools flowing through the pearlescent last hours of day. Watch the tide and feel the cool sea air heighten your well-being. This property speaks for itself. This open-plan home on diverse levels with a bedroom suite on the garden level (very practical for people with disability or older generation) was completed in 2019 and to a very high standard in all aspects & engages all the senses. A great use of glass throughout, such as overhang glass gangways on a double to triple height on the main 3/4 bedrooms level which can be seen from the living-dining- kitchen area below. Leading up to the relaxing open air south sea facing 100m2 roof-top, the ideal entertaining area with summer kitchen & Jacuzzi. Not forgetting the lavender blue view of foothills backdrop from terraces offering a bucolic arty inspiration. On the main level the stunning modern kitchen with wine fridges and more is open-plan to the whole dining-room, delightful spacious living area with encased