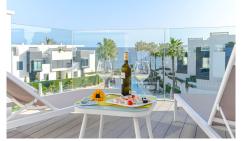

## REF# R5064844 - 2.150.000€

| 5    | 3     | 465 m² | 157 m²  |
|------|-------|--------|---------|
| Beds | Baths | Built  | Terrace |

This is a dream semidetached beach-side home at the Island Estepona, with stunning sea views, beautiful interiors and evocative details. Offering blue horizons, exclusive living front- line beach with wooden boardwalk to delightful hotels, beaches, stores and the romantic port & town of Estepona. This property within the private 24 hrs secure urbanization, known as "The Island", was chosen for the front page of the original brochure as the views of the wide blue band of the Mediterranean are simply breathtaking in sunlit warm golden daytime & all the way down over the amazing romantic night-lit designer pools flowing through the pearlescent last hours of day. Watch the tide and feel the cool sea air heighten your well-being. This property speaks for itself. This open-plan home on diverse levels with a bedroom suite on the garden level (very practical for people with disability or older generation) was completed in 2019 and to a very high standard in all aspects & engages all the senses. A great use of glass throughout, such as overhang glass gangways on a double to triple height on the main 3/4 bedrooms level which can be seen from the living-dining- kitchen area below. Leading up to the relaxing open air south sea facing 100m2 roof-top, the ideal entertaining area with summer kitchen & Jacuzzi. Not forgetting the lavender blue view of foothills backdrop from terraces offering a bucolic arty inspiration. On the main level the stunning modern kitchen with wine fridges and more is open-plan to the whole dining-room, delightful spacious living area with encased