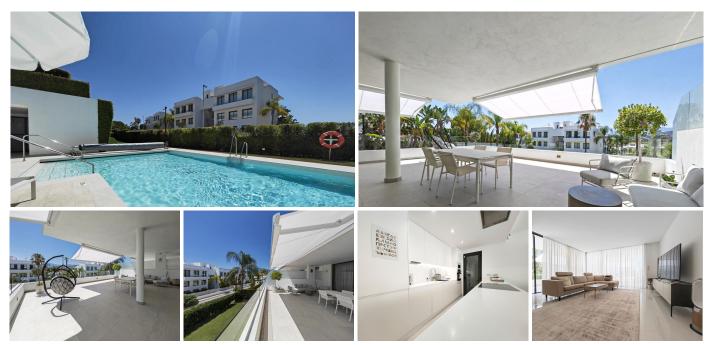

## REF# R5064334 - 799.000€

| 3    | 2.5   | 200 m <sup>2</sup> | 78 m²   |
|------|-------|--------------------|---------|
| Beds | Baths | Built              | Terrace |

Located just minutes from renowned golf courses and everyday amenities, this beautifully designed apartment in the prestigious Cataleya Complex blends modern minimalism with comfort and tranquility. The spacious, light-filled living area features floor-to-ceiling windows that open onto a generous west-facing terrace—perfect for enjoying the sunset. The sleek, open-plan kitchen is ideal for both casual dining and entertaining. The apartment includes three bedrooms, two bathrooms (one en suite), and a guest toilet. The master suite offers added privacy with its own en suite bathroom. High-end finishes throughout include marble flooring, air conditioning, central heating, high-speed Wi-Fi, and a private garage with two large parking spaces and a storage room. Residents have access to a range of premium community amenities, including a heated outdoor pool, indoor pool, landscaped gardens, and a fully equipped fitness center. Ideally positioned on the New Golden Mile—just 10 minutes from Puerto Banús and close to beaches, the Guadalmina shopping center, and local services—this property presents an outstanding investment opportunity in a highly desirable area.