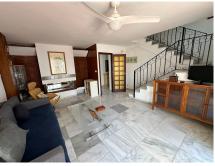

## REF# R5064310 - 750.000€

| 5    | 3     | 242 m <sup>2</sup> | 139 m² |
|------|-------|--------------------|--------|
| Beds | Baths | Built              | Plot   |

4-story residential building in the heart of Estepona, just 600 meters from the beach. The building has 4 floors, including a top terrace. On the ground floor, there is a large 4-meter-tall garage with an additional mini-apartment-style space and a large, uncovered rear patio. This garage can be converted into a magnificent loft with a separate garage entrance, while the rear patio can be converted into a garage for the building, with a separate entrance from the rear street. It also has an underground water tank (aljibe). On the first floor, there is a good-sized studio apartment. On the second floor, there are two living rooms divided by a beautiful central fireplace, each with a separate terrace, an open-plan American-style kitchen, and a full bathroom with a shower. On the third floor, there are 3 spacious bedrooms, 2 of them with separate terraces and a bathroom with a skylight from the roof of the house. On the fourth floor, there is a laundry area and a magnificent, bright and airy open terrace. The versatility of this property is unbeatable, thanks to its strategic location just 600 meters from the sea, all the amenities nearby, its great potential to accommodate multiple independent apartments, and its easy access, making it a property with many possibilities. This property is not registered and is in the process of being registered.