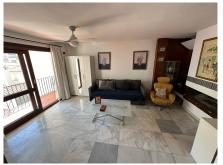

## REF# R5064310 - 750.000€

| 5    | 3     | 242 m <sup>2</sup> | 139 m² |
|------|-------|--------------------|--------|
| Beds | Baths | Built              | Plot   |

4-story residential building in the heart of Estepona, just 600 meters from the beach. The building has 4 floors, including a top terrace. On the ground floor, there is a large 4-meter-tall garage with an additional mini-apartment-style space and a large, uncovered rear patio. This garage can be converted into a magnificent loft with a separate garage entrance, while the rear patio can be converted into a garage for the building, with a separate entrance from the rear street. It also has an underground water tank (aljibe). On the first floor, there is a good-sized studio apartment. On the second floor, there are two living rooms divided by a beautiful central fireplace, each with a separate terrace, an open-plan American-style kitchen, and a full bathroom with a shower. On the third floor, there are 3 spacious bedrooms, 2 of them with separate terraces and a bathroom with a skylight from the roof of the house. On the fourth floor, there is a laundry area and a magnificent, bright and airy open terrace. The versatility of this property is unbeatable, thanks to its strategic location just 600 meters from the sea, all the amenities nearby, its great potential to accommodate multiple independent apartments, and its easy access, making it a property with many possibilities. This property is not registered and is in the process of being registered.