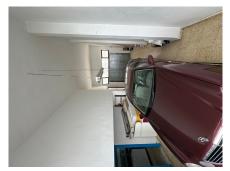

## REF# R5064310 - 750.000€

| 5    | 3     | 242 m <sup>2</sup> | 139 m² |
|------|-------|--------------------|--------|
| Beds | Baths | Built              | Plot   |

4-story residential building in the heart of Estepona, just 600 meters from the beach. The building has 4 floors, including a top terrace. On the ground floor, there is a large 4-meter-tall garage with an additional mini-apartment-style space and a large, uncovered rear patio. This garage can be converted into a magnificent loft with a separate garage entrance, while the rear patio can be converted into a garage for the building, with a separate entrance from the rear street. It also has an underground water tank (aljibe). On the first floor, there is a good-sized studio apartment. On the second floor, there are two living rooms divided by a beautiful central fireplace, each with a separate terrace, an open-plan American-style kitchen, and a full bathroom with a shower. On the third floor, there are 3 spacious bedrooms, 2 of them with separate terraces and a bathroom with a skylight from the roof of the house. On the fourth floor, there is a laundry area and a magnificent, bright and airy open terrace. The versatility of this property is unbeatable, thanks to its strategic location just 600 meters from the sea, all the amenities nearby, its great potential to accommodate multiple independent apartments, and its easy access, making it a property with many possibilities. This property is not registered and is in the process of being registered.