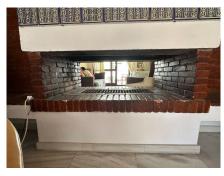

## REF# R5064310 - 750.000€

| 5    | 3     | 242 m <sup>2</sup> | 139 m² |
|------|-------|--------------------|--------|
| Beds | Baths | Built              | Plot   |

4-story residential building in the heart of Estepona, just 600 meters from the beach. The building has 4 floors, including a top terrace. On the ground floor, there is a large 4-meter-tall garage with an additional mini-apartment-style space and a large, uncovered rear patio. This garage can be converted into a magnificent loft with a separate garage entrance, while the rear patio can be converted into a garage for the building, with a separate entrance from the rear street. It also has an underground water tank (aljibe). On the first floor, there is a good-sized studio apartment. On the second floor, there are two living rooms divided by a beautiful central fireplace, each with a separate terrace, an open-plan American-style kitchen, and a full bathroom with a shower. On the third floor, there are 3 spacious bedrooms, 2 of them with separate terraces and a bathroom with a skylight from the roof of the house. On the fourth floor, there is a laundry area and a magnificent, bright and airy open terrace. The versatility of this property is unbeatable, thanks to its strategic location just 600 meters from the sea, all the amenities nearby, its great potential to accommodate multiple independent apartments, and its easy access, making it a property with many possibilities. This property is not registered and is in the process of being registered.