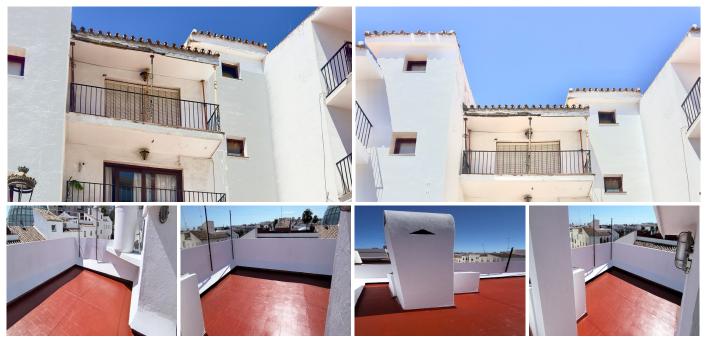

## REF# R5064310 - 750.000€

| 5    | 3     | 242 m <sup>2</sup> | 139 m² |
|------|-------|--------------------|--------|
| Beds | Baths | Built              | Plot   |

4-story residential building in the heart of Estepona, just 600 meters from the beach. The building has 4 floors, including a top terrace. On the ground floor, there is a large 4-meter-tall garage with an additional mini-apartment-style space and a large, uncovered rear patio. This garage can be converted into a magnificent loft with a separate garage entrance, while the rear patio can be converted into a garage for the building, with a separate entrance from the rear street. It also has an underground water tank (aljibe). On the first floor, there is a good-sized studio apartment. On the second floor, there are two living rooms divided by a beautiful central fireplace, each with a separate terrace, an open-plan American-style kitchen, and a full bathroom with a shower. On the third floor, there are 3 spacious bedrooms, 2 of them with separate terraces and a bathroom with a skylight from the roof of the house. On the fourth floor, there is a laundry area and a magnificent, bright and airy open terrace. The versatility of this property is unbeatable, thanks to its strategic location just 600 meters from the sea, all the amenities nearby, its great potential to accommodate multiple independent apartments, and its easy access, making it a property with many possibilities. This property is not registered and is in the process of being registered.