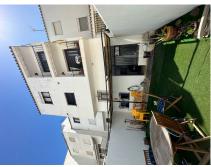

## REF# R5064310 - 750.000€

| 5    | 3     | 242 m <sup>2</sup> | 139 m² |
|------|-------|--------------------|--------|
| Beds | Baths | Built              | Plot   |

4-story residential building in the heart of Estepona, just 600 meters from the beach. The building has 4 floors, including a top terrace. On the ground floor, there is a large 4-meter-tall garage with an additional mini-apartment-style space and a large, uncovered rear patio. This garage can be converted into a magnificent loft with a separate garage entrance, while the rear patio can be converted into a garage for the building, with a separate entrance from the rear street. It also has an underground water tank (aljibe). On the first floor, there is a good-sized studio apartment. On the second floor, there are two living rooms divided by a beautiful central fireplace, each with a separate terrace, an open-plan American-style kitchen, and a full bathroom with a shower. On the third floor, there are 3 spacious bedrooms, 2 of them with separate terraces and a bathroom with a skylight from the roof of the house. On the fourth floor, there is a laundry area and a magnificent, bright and airy open terrace. The versatility of this property is unbeatable, thanks to its strategic location just 600 meters from the sea, all the amenities nearby, its great potential to accommodate multiple independent apartments, and its easy access, making it a property with many possibilities. This property is not registered and is in the process of being registered.