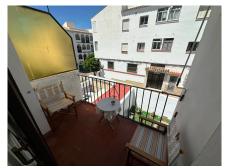

## REF# R5064310 - 750.000€

| 5    | 3     | 242 m <sup>2</sup> | 139 m² |
|------|-------|--------------------|--------|
| Beds | Baths | Built              | Plot   |

4-story residential building in the heart of Estepona, just 600 meters from the beach. The building has 4 floors, including a top terrace. On the ground floor, there is a large 4-meter-tall garage with an additional mini-apartment-style space and a large, uncovered rear patio. This garage can be converted into a magnificent loft with a separate garage entrance, while the rear patio can be converted into a garage for the building, with a separate entrance from the rear street. It also has an underground water tank (aljibe). On the first floor, there is a good-sized studio apartment. On the second floor, there are two living rooms divided by a beautiful central fireplace, each with a separate terrace, an open-plan American-style kitchen, and a full bathroom with a shower. On the third floor, there are 3 spacious bedrooms, 2 of them with separate terraces and a bathroom with a skylight from the roof of the house. On the fourth floor, there is a laundry area and a magnificent, bright and airy open terrace. The versatility of this property is unbeatable, thanks to its strategic location just 600 meters from the sea, all the amenities nearby, its great potential to accommodate multiple independent apartments, and its easy access, making it a property with many possibilities. This property is not registered and is in the process of being registered.