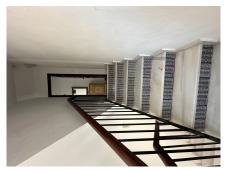

## REF# R5064310 - 750.000€

| 5    | 3     | 242 m <sup>2</sup> | 139 m² |
|------|-------|--------------------|--------|
| Beds | Baths | Built              | Plot   |

4-story residential building in the heart of Estepona, just 600 meters from the beach. The building has 4 floors, including a top terrace. On the ground floor, there is a large 4-meter-tall garage with an additional mini-apartment-style space and a large, uncovered rear patio. This garage can be converted into a magnificent loft with a separate garage entrance, while the rear patio can be converted into a garage for the building, with a separate entrance from the rear street. It also has an underground water tank (aljibe). On the first floor, there is a good-sized studio apartment. On the second floor, there are two living rooms divided by a beautiful central fireplace, each with a separate terrace, an open-plan American-style kitchen, and a full bathroom with a shower. On the third floor, there are 3 spacious bedrooms, 2 of them with separate terraces and a bathroom with a skylight from the roof of the house. On the fourth floor, there is a laundry area and a magnificent, bright and airy open terrace. The versatility of this property is unbeatable, thanks to its strategic location just 600 meters from the sea, all the amenities nearby, its great potential to accommodate multiple independent apartments, and its easy access, making it a property with many possibilities. This property is not registered and is in the process of being registered.