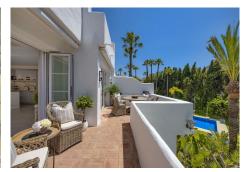

Perfect location!! Beautiful new completely renovated apartment on the Mistral Beach between Puerto Banús and San Pedro. Consisting of 3 bedrooms and 3 bathrooms, with an open plan livingroom/kitchen. On the main floor you will find the open plan living room/kitchen with direct access to the terrace overlooking the pool area and gardens. On this level you will also find 2 bedrooms, one with en suite bathroom and a guest bathroom, plus a big laundry room. On the top level is one en suite bedroom with a private terrace and a storage room. The apartment has parking for 2 cars inside the community. The location is perfect with direct access to the seaside paseo between San Pedro and Puerto Banús.