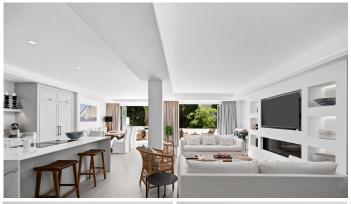

Perfect location!! Beautiful new completely renovated apartment on the Mistral Beach between Puerto Banús and San Pedro. Consisting of 3 bedrooms and 3 bathrooms, with an open plan livingroom/kitchen. On the main floor you will find the open plan living room/kitchen with direct access to the terrace overlooking the pool area and gardens. On this level you will also find 2 bedrooms, one with en suite bathroom and a guest bathroom, plus a big laundry room. On the top level is one en suite bedroom with a private terrace and a storage room. The apartment has parking for 2 cars inside the community. The location is perfect with direct access to the seaside paseo between San Pedro and Puerto Banús.