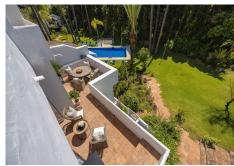

Perfect location!! Beautiful new completely renovated apartment on the Mistral Beach between Puerto Banús and San Pedro. Consisting of 3 bedrooms and 3 bathrooms, with an open plan livingroom/kitchen. On the main floor you will find the open plan living room/kitchen with direct access to the terrace overlooking the pool area and gardens. On this level you will also find 2 bedrooms, one with en suite bathroom and a guest bathroom, plus a big laundry room. On the top level is one en suite bedroom with a private terrace and a storage room. The apartment has parking for 2 cars inside the community. The location is perfect with direct access to the seaside paseo between San Pedro and Puerto Banús.