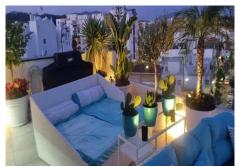

## PENTHOUSE 2 BEDROOMS 2 BATHROOMS IN ESTEPONA

Estepona

REF# R5063341 - 2.200.000€

| 2    | 2     | 175 m² | 75 m²   |
|------|-------|--------|---------|
| Beds | Baths | Built  | Terrace |

Experience luxury living in this spectacular and unique penthouse located in the heart of Estepona, just a 1-minute walk from the charming old town and a mere 5 minutes from the beach. This stunning property offers breathtaking sea and city views, perfect for those seeking a serene yet vibrant lifestyle. 2 spacious bedrooms and 2 modern bathrooms, this penthouse is designed with comfort and elegance in mind. The open-plan kitchen, complete with a stylish island, is ideal for entertaining or enjoying family meals. Spacious living and dining area, steps out onto the expansive 75 m² terrace to soak in the sun and savor the stunning panoramic views. Situated in a contemporary new build building, this property also includes a convenient garage. Residents can enjoy exclusive access to a swimming pool located on the same floor, offering the perfect place to relax and unwind. This exceptional penthouse combines modern amenities with a prime location, making it a dream home for anyone looking to embrace the vibrant lifestyle of Estepona.