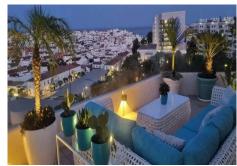

## PENTHOUSE 2 BEDROOMS 2 BATHROOMS IN ESTEPONA

Estepona

REF# R5063341 - 2.200.000€

| 2    | 2     | 175 m² | 75 m²   |
|------|-------|--------|---------|
| Beds | Baths | Built  | Terrace |

Experience luxury living in this spectacular and unique penthouse located in the heart of Estepona, just a 1-minute walk from the charming old town and a mere 5 minutes from the beach. This stunning property offers breathtaking sea and city views, perfect for those seeking a serene yet vibrant lifestyle. 2 spacious bedrooms and 2 modern bathrooms, this penthouse is designed with comfort and elegance in mind. The open-plan kitchen, complete with a stylish island, is ideal for entertaining or enjoying family meals. Spacious living and dining area, steps out onto the expansive 75 m² terrace to soak in the sun and savor the stunning panoramic views. Situated in a contemporary new build building, this property also includes a convenient garage. Residents can enjoy exclusive access to a swimming pool located on the same floor, offering the perfect place to relax and unwind. This exceptional penthouse combines modern amenities with a prime location, making it a dream home for anyone looking to embrace the vibrant lifestyle of Estepona.