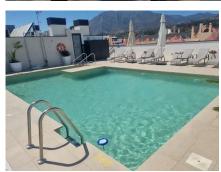

## PENTHOUSE 2 BEDROOMS 2 BATHROOMS IN ESTEPONA

Estepona

REF# R5063341 - 2.200.000€

| 2    | 2     | 175 m² | 75 m²   |
|------|-------|--------|---------|
| Beds | Baths | Built  | Terrace |

Experience luxury living in this spectacular and unique penthouse located in the heart of Estepona, just a 1-minute walk from the charming old town and a mere 5 minutes from the beach. This stunning property offers breathtaking sea and city views, perfect for those seeking a serene yet vibrant lifestyle. 2 spacious bedrooms and 2 modern bathrooms, this penthouse is designed with comfort and elegance in mind. The open-plan kitchen, complete with a stylish island, is ideal for entertaining or enjoying family meals. Spacious living and dining area, steps out onto the expansive 75 m² terrace to soak in the sun and savor the stunning panoramic views. Situated in a contemporary new build building, this property also includes a convenient garage. Residents can enjoy exclusive access to a swimming pool located on the same floor, offering the perfect place to relax and unwind. This exceptional penthouse combines modern amenities with a prime location, making it a dream home for anyone looking to embrace the vibrant lifestyle of Estepona.