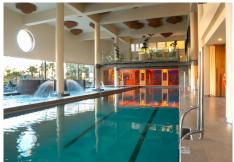

## REF# R5063296 - 1.439.000€

| 3    | 2     | 177 m² | 85 m² | 32 m²   |
|------|-------|--------|-------|---------|
| Beds | Baths | Built  | Plot  | Terrace |

Conceived to integrate naturally into the Mediterranean landscape, this new residential complex is surrounded by green areas, open views of the sea and all the privileges of being part of the Resort ecosystem. A space that connects innovation, sustainability and wellbeing in perfect harmony. The combination of Corten steel, stone and wood gives life to fluid volumes that evoke the silhouette of a conch shell, which has become the distinctive symbol of the project. Italian cuisine Deckton Underfloor heating in sky villas and penthouses throughout Aerothermal system Alarm Home automation – smart homes\* Electric vehicle charger Free residential transportation for residents