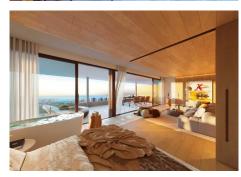

## GROUND FLOOR APARTMENT 3 BEDROOMS 2 BATHROOMS IN BENALMADENA

Benalmadena

## REF# R5063296 - 1.439.000€

| 3    | 2     | 177 m² | 85 m² | 32 m²   |
|------|-------|--------|-------|---------|
| Beds | Baths | Built  | Plot  | Terrace |

Conceived to integrate naturally into the Mediterranean landscape, this new residential complex is surrounded by green areas, open views of the sea and all the privileges of being part of the Resort ecosystem. A space that connects innovation, sustainability and wellbeing in perfect harmony. The combination of Corten steel, stone and wood gives life to fluid volumes that evoke the silhouette of a conch shell, which has become the distinctive symbol of the project. Italian cuisine Deckton Underfloor heating in sky villas and penthouses throughout Aerothermal system Alarm Home automation – smart homes\* Electric vehicle charger Free residential transportation for residents