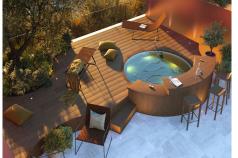

## GROUND FLOOR APARTMENT 3 BEDROOMS 2 BATHROOMS IN BENALMADENA

Benalmadena

## REF# R5063296 - 1.439.000€

| 3    | 2     | 177 m² | 85 m² | 32 m²   |
|------|-------|--------|-------|---------|
| Beds | Baths | Built  | Plot  | Terrace |

Conceived to integrate naturally into the Mediterranean landscape, this new residential complex is surrounded by green areas, open views of the sea and all the privileges of being part of the Resort ecosystem. A space that connects innovation, sustainability and wellbeing in perfect harmony. The combination of Corten steel, stone and wood gives life to fluid volumes that evoke the silhouette of a conch shell, which has become the distinctive symbol of the project. Italian cuisine Deckton Underfloor heating in sky villas and penthouses throughout Aerothermal system Alarm Home automation – smart homes\* Electric vehicle charger Free residential transportation for residents