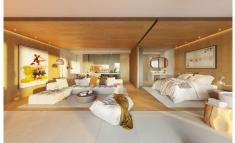

## GROUND FLOOR APARTMENT 3 BEDROOMS 2 BATHROOMS IN BENALMADENA

Benalmadena

## REF# R5063296 - 1.439.000€

| 3    | 2     | 177 m² | 85 m² | 32 m²   |
|------|-------|--------|-------|---------|
| Beds | Baths | Built  | Plot  | Terrace |

Conceived to integrate naturally into the Mediterranean landscape, this new residential complex is surrounded by green areas, open views of the sea and all the privileges of being part of the Resort ecosystem. A space that connects innovation, sustainability and wellbeing in perfect harmony. The combination of Corten steel, stone and wood gives life to fluid volumes that evoke the silhouette of a conch shell, which has become the distinctive symbol of the project. Italian cuisine Deckton Underfloor heating in sky villas and penthouses throughout Aerothermal system Alarm Home automation – smart homes\* Electric vehicle charger Free residential transportation for residents