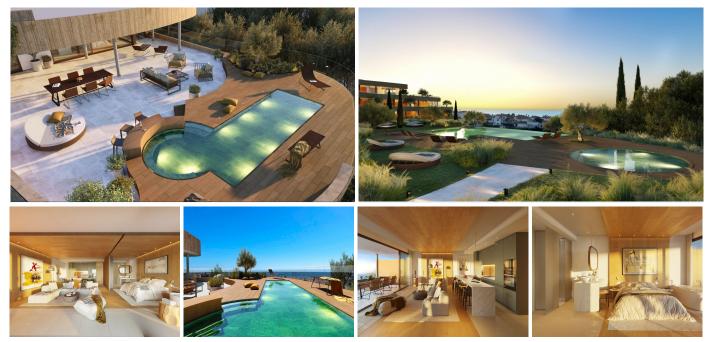

## GROUND FLOOR APARTMENT 3 BEDROOMS 2 BATHROOMS IN BENALMADENA

Benalmadena

## REF# R5063296 - 1.439.000€

| 3    | 2     | 177 m² | 85 m² | 32 m²   |
|------|-------|--------|-------|---------|
| Beds | Baths | Built  | Plot  | Terrace |

Conceived to integrate naturally into the Mediterranean landscape, this new residential complex is surrounded by green areas, open views of the sea and all the privileges of being part of the Resort ecosystem. A space that connects innovation, sustainability and wellbeing in perfect harmony. The combination of Corten steel, stone and wood gives life to fluid volumes that evoke the silhouette of a conch shell, which has become the distinctive symbol of the project. Italian cuisine Deckton Underfloor heating in sky villas and penthouses throughout Aerothermal system Alarm Home automation – smart homes\* Electric vehicle charger Free residential transportation for residents