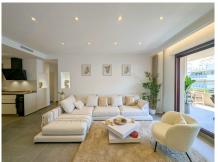

## REF# R5062591 - 1.195.000€

| 2    | 2     | 99 m² | 18 m²   |
|------|-------|-------|---------|
| Beds | Baths | Built | Terrace |

This luxurious 2 bedroom 2 bathroom apartment located in the prestigious beachfront urbanization in San Pedro has been completely transformed with top-quality renovations, offering a modern and sophisticated living experience. Every aspect of the home has been upgraded, including a brand-new water system and electrical wiring throughout. The kitchen is a chef's dream, featuring sleek, high-end furniture from Germany and the latest Bosch appliances, including a 21-bottle wine cooler, dishwasher for 12, induction cooktop, oven, and microwave. State-of-the-art sensor-activated cabinets add a touch of innovation, while a Philips drinking water filtration system ensures convenience and health. The apartment offers luxurious comfort with heated floors in both bathrooms, and a master switch controls all the lights and outlets, giving you complete control over your space. A central air conditioning system keeps the entire apartment cool, and a built-in safe and digital peephole provide additional security. For ultimate ease, a robotic vacuum cleaner takes care of the floors, and the apartment comes with a two-year warranty on all furniture, appliances, and renovations. This is a rare opportunity to own a fully renovated, high-end property in one of the most sought-after beachfront locations, where modern luxury meets coastal serenity.