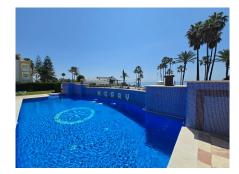

## REF# R5062591 - 1.195.000€

| 2    | 2     | 99 m² | 18 m²   |
|------|-------|-------|---------|
| Beds | Baths | Built | Terrace |

This luxurious 2 bedroom 2 bathroom apartment located in the prestigious beachfront urbanization in San Pedro has been completely transformed with top-quality renovations, offering a modern and sophisticated living experience. Every aspect of the home has been upgraded, including a brand-new water system and electrical wiring throughout. The kitchen is a chef's dream, featuring sleek, high-end furniture from Germany and the latest Bosch appliances, including a 21-bottle wine cooler, dishwasher for 12, induction cooktop, oven, and microwave. State-of-the-art sensor-activated cabinets add a touch of innovation, while a Philips drinking water filtration system ensures convenience and health. The apartment offers luxurious comfort with heated floors in both bathrooms, and a master switch controls all the lights and outlets, giving you complete control over your space. A central air conditioning system keeps the entire apartment cool, and a built-in safe and digital peephole provide additional security. For ultimate ease, a robotic vacuum cleaner takes care of the floors, and the apartment comes with a two-year warranty on all furniture, appliances, and renovations. This is a rare opportunity to own a fully renovated, high-end property in one of the most sought-after beachfront locations, where modern luxury meets coastal serenity.