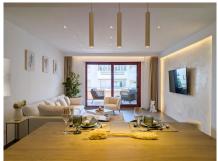

## REF# R5062591 - 1.195.000€

| 2    | 2     | 99 m² | 18 m²   |
|------|-------|-------|---------|
| Beds | Baths | Built | Terrace |

This luxurious 2 bedroom 2 bathroom apartment located in the prestigious beachfront urbanization in San Pedro has been completely transformed with top-quality renovations, offering a modern and sophisticated living experience. Every aspect of the home has been upgraded, including a brand-new water system and electrical wiring throughout. The kitchen is a chef's dream, featuring sleek, high-end furniture from Germany and the latest Bosch appliances, including a 21-bottle wine cooler, dishwasher for 12, induction cooktop, oven, and microwave. State-of-the-art sensor-activated cabinets add a touch of innovation, while a Philips drinking water filtration system ensures convenience and health. The apartment offers luxurious comfort with heated floors in both bathrooms, and a master switch controls all the lights and outlets, giving you complete control over your space. A central air conditioning system keeps the entire apartment cool, and a built-in safe and digital peephole provide additional security. For ultimate ease, a robotic vacuum cleaner takes care of the floors, and the apartment comes with a two-year warranty on all furniture, appliances, and renovations. This is a rare opportunity to own a fully renovated, high-end property in one of the most sought-after beachfront locations, where modern luxury meets coastal serenity.