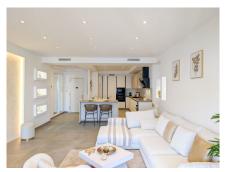

## MIDDLE FLOOR APARTMENT 2 BEDROOMS 2 BATHROOMS IN SAN PEDRO DE ALCÁNTARA

## REF# R5062591 - 1.195.000€

| 2    | 2     | 99 m² | 18 m²   |
|------|-------|-------|---------|
| Beds | Baths | Built | Terrace |

This luxurious 2 bedroom 2 bathroom apartment located in the prestigious beachfront urbanization in San Pedro has been completely transformed with top-quality renovations, offering a modern and sophisticated living experience. Every aspect of the home has been upgraded, including a brand-new water system and electrical wiring throughout. The kitchen is a chef's dream, featuring sleek, high-end furniture from Germany and the latest Bosch appliances, including a 21-bottle wine cooler, dishwasher for 12, induction cooktop, oven, and microwave. State-of-the-art sensor-activated cabinets add a touch of innovation, while a Philips drinking water filtration system ensures convenience and health. The apartment offers luxurious comfort with heated floors in both bathrooms, and a master switch controls all the lights and outlets, giving you complete control over your space. A central air conditioning system keeps the entire apartment cool, and a built-in safe and digital peephole provide additional security. For ultimate ease, a robotic vacuum cleaner takes care of the floors, and the apartment comes with a two-year warranty on all furniture, appliances, and renovations. This is a rare opportunity to own a fully renovated, high-end property in one of the most sought-after beachfront locations, where modern luxury meets coastal serenity.