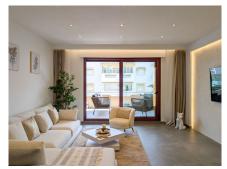

## MIDDLE FLOOR APARTMENT 2 BEDROOMS 2 BATHROOMS IN SAN PEDRO DE ALCÁNTARA

## REF# R5062591 - 1.195.000€

| 2    | 2     | 99 m² | 18 m²   |
|------|-------|-------|---------|
| Beds | Baths | Built | Terrace |

This luxurious 2 bedroom 2 bathroom apartment located in the prestigious beachfront urbanization in San Pedro has been completely transformed with top-quality renovations, offering a modern and sophisticated living experience. Every aspect of the home has been upgraded, including a brand-new water system and electrical wiring throughout. The kitchen is a chef's dream, featuring sleek, high-end furniture from Germany and the latest Bosch appliances, including a 21-bottle wine cooler, dishwasher for 12, induction cooktop, oven, and microwave. State-of-the-art sensor-activated cabinets add a touch of innovation, while a Philips drinking water filtration system ensures convenience and health. The apartment offers luxurious comfort with heated floors in both bathrooms, and a master switch controls all the lights and outlets, giving you complete control over your space. A central air conditioning system keeps the entire apartment cool, and a built-in safe and digital peephole provide additional security. For ultimate ease, a robotic vacuum cleaner takes care of the floors, and the apartment comes with a two-year warranty on all furniture, appliances, and renovations. This is a rare opportunity to own a fully renovated, high-end property in one of the most sought-after beachfront locations, where modern luxury meets coastal serenity.