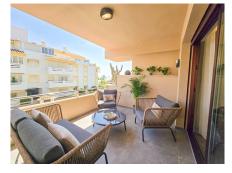

## REF# R5062591 - 1.195.000€

| 2    | 2     | 99 m² | 18 m²   |
|------|-------|-------|---------|
| Beds | Baths | Built | Terrace |

This luxurious 2 bedroom 2 bathroom apartment located in the prestigious beachfront urbanization in San Pedro has been completely transformed with top-quality renovations, offering a modern and sophisticated living experience. Every aspect of the home has been upgraded, including a brand-new water system and electrical wiring throughout. The kitchen is a chef's dream, featuring sleek, high-end furniture from Germany and the latest Bosch appliances, including a 21-bottle wine cooler, dishwasher for 12, induction cooktop, oven, and microwave. State-of-the-art sensor-activated cabinets add a touch of innovation, while a Philips drinking water filtration system ensures convenience and health. The apartment offers luxurious comfort with heated floors in both bathrooms, and a master switch controls all the lights and outlets, giving you complete control over your space. A central air conditioning system keeps the entire apartment cool, and a built-in safe and digital peephole provide additional security. For ultimate ease, a robotic vacuum cleaner takes care of the floors, and the apartment comes with a two-year warranty on all furniture, appliances, and renovations. This is a rare opportunity to own a fully renovated, high-end property in one of the most sought-after beachfront locations, where modern luxury meets coastal serenity.