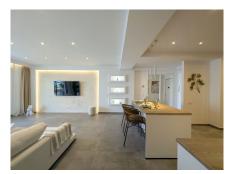

## REF# R5062591 - 1.195.000€

| 2    | 2     | 99 m² | 18 m²   |
|------|-------|-------|---------|
| Beds | Baths | Built | Terrace |

This luxurious 2 bedroom 2 bathroom apartment located in the prestigious beachfront urbanization in San Pedro has been completely transformed with top-quality renovations, offering a modern and sophisticated living experience. Every aspect of the home has been upgraded, including a brand-new water system and electrical wiring throughout. The kitchen is a chef's dream, featuring sleek, high-end furniture from Germany and the latest Bosch appliances, including a 21-bottle wine cooler, dishwasher for 12, induction cooktop, oven, and microwave. State-of-the-art sensor-activated cabinets add a touch of innovation, while a Philips drinking water filtration system ensures convenience and health. The apartment offers luxurious comfort with heated floors in both bathrooms, and a master switch controls all the lights and outlets, giving you complete control over your space. A central air conditioning system keeps the entire apartment cool, and a built-in safe and digital peephole provide additional security. For ultimate ease, a robotic vacuum cleaner takes care of the floors, and the apartment comes with a two-year warranty on all furniture, appliances, and renovations. This is a rare opportunity to own a fully renovated, high-end property in one of the most sought-after beachfront locations, where modern luxury meets coastal serenity.