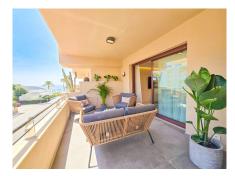

## REF# R5062591 - 1.195.000€

| 2    | 2     | 99 m² | 18 m²   |
|------|-------|-------|---------|
| Beds | Baths | Built | Terrace |

This luxurious 2 bedroom 2 bathroom apartment located in the prestigious beachfront urbanization in San Pedro has been completely transformed with top-quality renovations, offering a modern and sophisticated living experience. Every aspect of the home has been upgraded, including a brand-new water system and electrical wiring throughout. The kitchen is a chef's dream, featuring sleek, high-end furniture from Germany and the latest Bosch appliances, including a 21-bottle wine cooler, dishwasher for 12, induction cooktop, oven, and microwave. State-of-the-art sensor-activated cabinets add a touch of innovation, while a Philips drinking water filtration system ensures convenience and health. The apartment offers luxurious comfort with heated floors in both bathrooms, and a master switch controls all the lights and outlets, giving you complete control over your space. A central air conditioning system keeps the entire apartment cool, and a built-in safe and digital peephole provide additional security. For ultimate ease, a robotic vacuum cleaner takes care of the floors, and the apartment comes with a two-year warranty on all furniture, appliances, and renovations. This is a rare opportunity to own a fully renovated, high-end property in one of the most sought-after beachfront locations, where modern luxury meets coastal serenity.