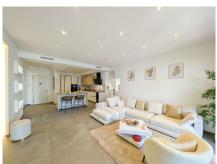

f-the-art sensor-activated cabinets add a touch of innovation, while a Philips drinking water filtration system ensures convenience and health. The apartment offers luxurious comfort with heated floors in both bathrooms, and a master switch controls all the lights and outlets, giving you complete control over your space. A central air conditioning system keeps the entire apartment cool, and a built-in safe and digital peephole provide additional security. For ultimate ease, a robotic vacuum cleaner takes care of the floors, and the apartment comes with a two-year warranty on all furniture, appliances, and renovations. This is a rare opportunity to own a fully renovated, high-end property in one of the most sought-after beachfront locations, where modern luxury meets coastal serenity.