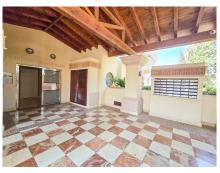

## REF# R5062591 - 1.195.000€

| 2    | 2     | 99 m² | 18 m²   |
|------|-------|-------|---------|
| Beds | Baths | Built | Terrace |

This luxurious 2 bedroom 2 bathroom apartment located in the prestigious beachfront urbanization in San Pedro has been completely transformed with top-quality renovations, offering a modern and sophisticated living experience. Every aspect of the home has been upgraded, including a brand-new water system and electrical wiring throughout. The kitchen is a chef's dream, featuring sleek, high-end furniture from Germany and the latest Bosch appliances, including a 21-bottle wine cooler, dishwasher for 12, induction cooktop, oven, and microwave. State-of-the-art sensor-activated cabinets add a touch of innovation, while a Philips drinking water filtration system ensures convenience and health. The apartment offers luxurious comfort with heated floors in both bathrooms, and a master switch controls all the lights and outlets, giving you complete control over your space. A central air conditioning system keeps the entire apartment cool, and a built-in safe and digital peephole provide additional security. For ultimate ease, a robotic vacuum cleaner takes care of the floors, and the apartment comes with a two-year warranty on all furniture, appliances, and renovations. This is a rare opportunity to own a fully renovated, high-end property in one of the most sought-after beachfront locations, where modern luxury meets coastal serenity.