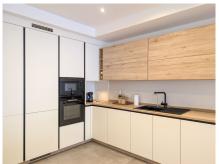

## REF# R5062591 - 1.195.000€

| 2    | 2     | 99 m² | 18 m²   |
|------|-------|-------|---------|
| Beds | Baths | Built | Terrace |

This luxurious 2 bedroom 2 bathroom apartment located in the prestigious beachfront urbanization in San Pedro has been completely transformed with top-quality renovations, offering a modern and sophisticated living experience. Every aspect of the home has been upgraded, including a brand-new water system and electrical wiring throughout. The kitchen is a chef's dream, featuring sleek, high-end furniture from Germany and the latest Bosch appliances, including a 21-bottle wine cooler, dishwasher for 12, induction cooktop, oven, and microwave. State-of-the-art sensor-activated cabinets add a touch of innovation, while a Philips drinking water filtration system ensures convenience and health. The apartment offers luxurious comfort with heated floors in both bathrooms, and a master switch controls all the lights and outlets, giving you complete control over your space. A central air conditioning system keeps the entire apartment cool, and a built-in safe and digital peephole provide additional security. For ultimate ease, a robotic vacuum cleaner takes care of the floors, and the apartment comes with a two-year warranty on all furniture, appliances, and renovations. This is a rare opportunity to own a fully renovated, high-end property in one of the most sought-after beachfront locations, where modern luxury meets coastal serenity.