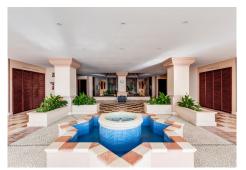

## REF# R5062591 - 1.195.000€

| 2    | 2     | 99 m² | 18 m²   |
|------|-------|-------|---------|
| Beds | Baths | Built | Terrace |

This luxurious 2 bedroom 2 bathroom apartment located in the prestigious beachfront urbanization in San Pedro has been completely transformed with top-quality renovations, offering a modern and sophisticated living experience. Every aspect of the home has been upgraded, including a brand-new water system and electrical wiring throughout. The kitchen is a chef's dream, featuring sleek, high-end furniture from Germany and the latest Bosch appliances, including a 21-bottle wine cooler, dishwasher for 12, induction cooktop, oven, and microwave. State-of-the-art sensor-activated cabinets add a touch of innovation, while a Philips drinking water filtration system ensures convenience and health. The apartment offers luxurious comfort with heated floors in both bathrooms, and a master switch controls all the lights and outlets, giving you complete control over your space. A central air conditioning system keeps the entire apartment cool, and a built-in safe and digital peephole provide additional security. For ultimate ease, a robotic vacuum cleaner takes care of the floors, and the apartment comes with a two-year warranty on all furniture, appliances, and renovations. This is a rare opportunity to own a fully renovated, high-end property in one of the most sought-after beachfront locations, where modern luxury meets coastal serenity.