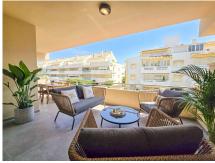

## MIDDLE FLOOR APARTMENT 2 BEDROOMS 2 BATHROOMS IN SAN PEDRO DE ALCÁNTARA

## San Pedro de Alcántara

## REF# R5062591 - 1.195.000€

| 2    | 2     | 99 m² | 18 m²   |
|------|-------|-------|---------|
| Beds | Baths | Built | Terrace |

This luxurious 2 bedroom 2 bathroom apartment located in the prestigious beachfront urbanization in San Pedro has been completely transformed with top-quality renovations, offering a modern and sophisticated living experience. Every aspect of the home has been upgraded, including a brand-new water system and electrical wiring throughout. The kitchen is a chef's dream, featuring sleek, high-end furniture from Germany and the latest Bosch appliances, including a 21-bottle wine cooler, dishwasher for 12, induction cooktop, oven, and microwave. State-of-the-art sensor-activated cabinets add a touch of innovation, while a Philips drinking water filtration system ensures convenience and health. The apartment offers luxurious comfort with heated floors in both bathrooms, and a master switch controls all the lights and outlets, giving you complete control over your space. A central air conditioning system keeps the entire apartment cool, and a built-in safe and digital peephole provide additional security. For ultimate ease, a robotic vacuum cleaner takes care of the floors, and the apartment comes with a two-year warranty on all furniture, appliances, and renovations. This is a rare opportunity to own a fully renovated, high-end property in one of the most sought-after beachfront locations, where modern luxury meets coastal serenity.