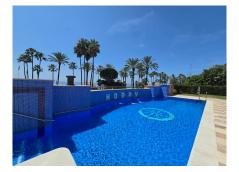

## REF# R5062591 - 1.195.000€

| 2    | 2     | 99 m² | 18 m²   |
|------|-------|-------|---------|
| Beds | Baths | Built | Terrace |

This luxurious 2 bedroom 2 bathroom apartment located in the prestigious beachfront urbanization in San Pedro has been completely transformed with top-quality renovations, offering a modern and sophisticated living experience. Every aspect of the home has been upgraded, including a brand-new water system and electrical wiring throughout. The kitchen is a chef's dream, featuring sleek, high-end furniture from Germany and the latest Bosch appliances, including a 21-bottle wine cooler, dishwasher for 12, induction cooktop, oven, and microwave. State-of-the-art sensor-activated cabinets add a touch of innovation, while a Philips drinking water filtration system ensures convenience and health. The apartment offers luxurious comfort with heated floors in both bathrooms, and a master switch controls all the lights and outlets, giving you complete control over your space. A central air conditioning system keeps the entire apartment cool, and a built-in safe and digital peephole provide additional security. For ultimate ease, a robotic vacuum cleaner takes care of the floors, and the apartment comes with a two-year warranty on all furniture, appliances, and renovations. This is a rare opportunity to own a fully renovated, high-end property in one of the most sought-after beachfront locations, where modern luxury meets coastal serenity.