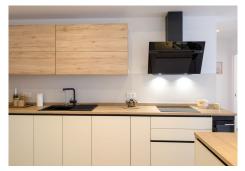

## REF# R5062591 - 1.195.000€

| 2    | 2     | 99 m² | 18 m²   |
|------|-------|-------|---------|
| Beds | Baths | Built | Terrace |

This luxurious 2 bedroom 2 bathroom apartment located in the prestigious beachfront urbanization in San Pedro has been completely transformed with top-quality renovations, offering a modern and sophisticated living experience. Every aspect of the home has been upgraded, including a brand-new water system and electrical wiring throughout. The kitchen is a chef's dream, featuring sleek, high-end furniture from Germany and the latest Bosch appliances, including a 21-bottle wine cooler, dishwasher for 12, induction cooktop, oven, and microwave. State-of-the-art sensor-activated cabinets add a touch of innovation, while a Philips drinking water filtration system ensures convenience and health. The apartment offers luxurious comfort with heated floors in both bathrooms, and a master switch controls all the lights and outlets, giving you complete control over your space. A central air conditioning system keeps the entire apartment cool, and a built-in safe and digital peephole provide additional security. For ultimate ease, a robotic vacuum cleaner takes care of the floors, and the apartment comes with a two-year warranty on all furniture, appliances, and renovations. This is a rare opportunity to own a fully renovated, high-end property in one of the most sought-after beachfront locations, where modern luxury meets coastal serenity.