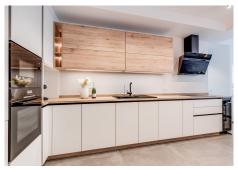

## REF# R5062591 - 1.195.000€

| 2    | 2     | 99 m² | 18 m²   |
|------|-------|-------|---------|
| Beds | Baths | Built | Terrace |

This luxurious 2 bedroom 2 bathroom apartment located in the prestigious beachfront urbanization in San Pedro has been completely transformed with top-quality renovations, offering a modern and sophisticated living experience. Every aspect of the home has been upgraded, including a brand-new water system and electrical wiring throughout. The kitchen is a chef's dream, featuring sleek, high-end furniture from Germany and the latest Bosch appliances, including a 21-bottle wine cooler, dishwasher for 12, induction cooktop, oven, and microwave. State-of-the-art sensor-activated cabinets add a touch of innovation, while a Philips drinking water filtration system ensures convenience and health. The apartment offers luxurious comfort with heated floors in both bathrooms, and a master switch controls all the lights and outlets, giving you complete control over your space. A central air conditioning system keeps the entire apartment cool, and a built-in safe and digital peephole provide additional security. For ultimate ease, a robotic vacuum cleaner takes care of the floors, and the apartment comes with a two-year warranty on all furniture, appliances, and renovations. This is a rare opportunity to own a fully renovated, high-end property in one of the most sought-after beachfront locations, where modern luxury meets coastal serenity.