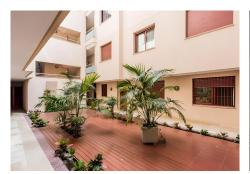

## REF# R5062591 - 1.195.000€

| 2    | 2     | 99 m² | 18 m²   |
|------|-------|-------|---------|
| Beds | Baths | Built | Terrace |

This luxurious 2 bedroom 2 bathroom apartment located in the prestigious beachfront urbanization in San Pedro has been completely transformed with top-quality renovations, offering a modern and sophisticated living experience. Every aspect of the home has been upgraded, including a brand-new water system and electrical wiring throughout. The kitchen is a chef's dream, featuring sleek, high-end furniture from Germany and the latest Bosch appliances, including a 21-bottle wine cooler, dishwasher for 12, induction cooktop, oven, and microwave. State-of-the-art sensor-activated cabinets add a touch of innovation, while a Philips drinking water filtration system ensures convenience and health. The apartment offers luxurious comfort with heated floors in both bathrooms, and a master switch controls all the lights and outlets, giving you complete control over your space. A central air conditioning system keeps the entire apartment cool, and a built-in safe and digital peephole provide additional security. For ultimate ease, a robotic vacuum cleaner takes care of the floors, and the apartment comes with a two-year warranty on all furniture, appliances, and renovations. This is a rare opportunity to own a fully renovated, high-end property in one of the most sought-after beachfront locations, where modern luxury meets coastal serenity.