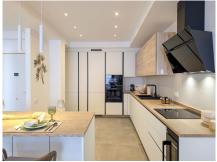

## REF# R5062591 - 1.195.000€

| 2    | 2     | 99 m² | 18 m²   |
|------|-------|-------|---------|
| Beds | Baths | Built | Terrace |

This luxurious 2 bedroom 2 bathroom apartment located in the prestigious beachfront urbanization in San Pedro has been completely transformed with top-quality renovations, offering a modern and sophisticated living experience. Every aspect of the home has been upgraded, including a brand-new water system and electrical wiring throughout. The kitchen is a chef's dream, featuring sleek, high-end furniture from Germany and the latest Bosch appliances, including a 21-bottle wine cooler, dishwasher for 12, induction cooktop, oven, and microwave. State-of-the-art sensor-activated cabinets add a touch of innovation, while a Philips drinking water filtration system ensures convenience and health. The apartment offers luxurious comfort with heated floors in both bathrooms, and a master switch controls all the lights and outlets, giving you complete control over your space. A central air conditioning system keeps the entire apartment cool, and a built-in safe and digital peephole provide additional security. For ultimate ease, a robotic vacuum cleaner takes care of the floors, and the apartment comes with a two-year warranty on all furniture, appliances, and renovations. This is a rare opportunity to own a fully renovated, high-end property in one of the most sought-after beachfront locations, where modern luxury meets coastal serenity.