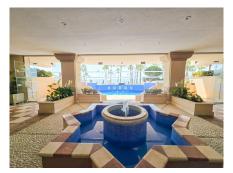

## REF# R5062591 - 1.195.000€

| 2    | 2     | 99 m² | 18 m²   |
|------|-------|-------|---------|
| Beds | Baths | Built | Terrace |

This luxurious 2 bedroom 2 bathroom apartment located in the prestigious beachfront urbanization in San Pedro has been completely transformed with top-quality renovations, offering a modern and sophisticated living experience. Every aspect of the home has been upgraded, including a brand-new water system and electrical wiring throughout. The kitchen is a chef's dream, featuring sleek, high-end furniture from Germany and the latest Bosch appliances, including a 21-bottle wine cooler, dishwasher for 12, induction cooktop, oven, and microwave. State-of-the-art sensor-activated cabinets add a touch of innovation, while a Philips drinking water filtration system ensures convenience and health. The apartment offers luxurious comfort with heated floors in both bathrooms, and a master switch controls all the lights and outlets, giving you complete control over your space. A central air conditioning system keeps the entire apartment cool, and a built-in safe and digital peephole provide additional security. For ultimate ease, a robotic vacuum cleaner takes care of the floors, and the apartment comes with a two-year warranty on all furniture, appliances, and renovations. This is a rare opportunity to own a fully renovated, high-end property in one of the most sought-after beachfront locations, where modern luxury meets coastal serenity.