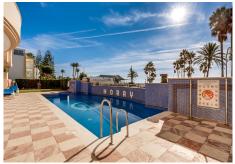

## REF# R5062591 - 1.195.000€

| 2    | 2     | 99 m² | 18 m²   |
|------|-------|-------|---------|
| Beds | Baths | Built | Terrace |

This luxurious 2 bedroom 2 bathroom apartment located in the prestigious beachfront urbanization in San Pedro has been completely transformed with top-quality renovations, offering a modern and sophisticated living experience. Every aspect of the home has been upgraded, including a brand-new water system and electrical wiring throughout. The kitchen is a chef's dream, featuring sleek, high-end furniture from Germany and the latest Bosch appliances, including a 21-bottle wine cooler, dishwasher for 12, induction cooktop, oven, and microwave. State-of-the-art sensor-activated cabinets add a touch of innovation, while a Philips drinking water filtration system ensures convenience and health. The apartment offers luxurious comfort with heated floors in both bathrooms, and a master switch controls all the lights and outlets, giving you complete control over your space. A central air conditioning system keeps the entire apartment cool, and a built-in safe and digital peephole provide additional security. For ultimate ease, a robotic vacuum cleaner takes care of the floors, and the apartment comes with a two-year warranty on all furniture, appliances, and renovations. This is a rare opportunity to own a fully renovated, high-end property in one of the most sought-after beachfront locations, where modern luxury meets coastal serenity.