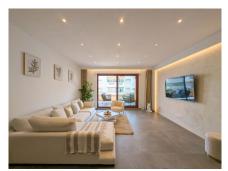

## MIDDLE FLOOR APARTMENT 2 BEDROOMS 2 BATHROOMS IN SAN PEDRO DE ALCÁNTARA

## REF# R5062591 - 1.195.000€

| 2    | 2     | 99 m² | 18 m²   |
|------|-------|-------|---------|
| Beds | Baths | Built | Terrace |

This luxurious 2 bedroom 2 bathroom apartment located in the prestigious beachfront urbanization in San Pedro has been completely transformed with top-quality renovations, offering a modern and sophisticated living experience. Every aspect of the home has been upgraded, including a brand-new water system and electrical wiring throughout. The kitchen is a chef's dream, featuring sleek, high-end furniture from Germany and the latest Bosch appliances, including a 21-bottle wine cooler, dishwasher for 12, induction cooktop, oven, and microwave. State-of-the-art sensor-activated cabinets add a touch of innovation, while a Philips drinking water filtration system ensures convenience and health. The apartment offers luxurious comfort with heated floors in both bathrooms, and a master switch controls all the lights and outlets, giving you complete control over your space. A central air conditioning system keeps the entire apartment cool, and a built-in safe and digital peephole provide additional security. For ultimate ease, a robotic vacuum cleaner takes care of the floors, and the apartment comes with a two-year warranty on all furniture, appliances, and renovations. This is a rare opportunity to own a fully renovated, high-end property in one of the most sought-after beachfront locations, where modern luxury meets coastal serenity.