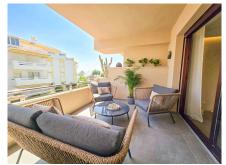

## MIDDLE FLOOR APARTMENT 2 BEDROOMS 2 BATHROOMS IN SAN PEDRO DE ALCÁNTARA

## REF# R5062591 - 1.195.000€

| 2    | 2     | 99 m² | 18 m²   |
|------|-------|-------|---------|
| Beds | Baths | Built | Terrace |

This luxurious 2 bedroom 2 bathroom apartment located in the prestigious beachfront urbanization in San Pedro has been completely transformed with top-quality renovations, offering a modern and sophisticated living experience. Every aspect of the home has been upgraded, including a brand-new water system and electrical wiring throughout. The kitchen is a chef's dream, featuring sleek, high-end furniture from Germany and the latest Bosch appliances, including a 21-bottle wine cooler, dishwasher for 12, induction cooktop, oven, and microwave. State-of-the-art sensor-activated cabinets add a touch of innovation, while a Philips drinking water filtration system ensures convenience and health. The apartment offers luxurious comfort with heated floors in both bathrooms, and a master switch controls all the lights and outlets, giving you complete control over your space. A central air conditioning system keeps the entire apartment cool, and a built-in safe and digital peephole provide additional security. For ultimate ease, a robotic vacuum cleaner takes care of the floors, and the apartment comes with a two-year warranty on all furniture, appliances, and renovations. This is a rare opportunity to own a fully renovated, high-end property in one of the most sought-after beachfront locations, where modern luxury meets coastal serenity.