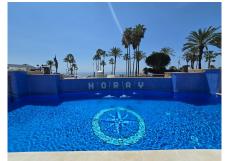

## REF# R5062591 - 1.195.000€

| 2    | 2     | 99 m² | 18 m²   |
|------|-------|-------|---------|
| Beds | Baths | Built | Terrace |

This luxurious 2 bedroom 2 bathroom apartment located in the prestigious beachfront urbanization in San Pedro has been completely transformed with top-quality renovations, offering a modern and sophisticated living experience. Every aspect of the home has been upgraded, including a brand-new water system and electrical wiring throughout. The kitchen is a chef's dream, featuring sleek, high-end furniture from Germany and the latest Bosch appliances, including a 21-bottle wine cooler, dishwasher for 12, induction cooktop, oven, and microwave. State-of-the-art sensor-activated cabinets add a touch of innovation, while a Philips drinking water filtration system ensures convenience and health. The apartment offers luxurious comfort with heated floors in both bathrooms, and a master switch controls all the lights and outlets, giving you complete control over your space. A central air conditioning system keeps the entire apartment cool, and a built-in safe and digital peephole provide additional security. For ultimate ease, a robotic vacuum cleaner takes care of the floors, and the apartment comes with a two-year warranty on all furniture, appliances, and renovations. This is a rare opportunity to own a fully renovated, high-end property in one of the most sought-after beachfront locations, where modern luxury meets coastal serenity.