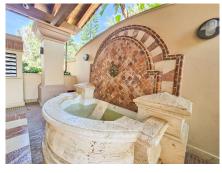

## REF# R5062591 - 1.195.000€

| 2    | 2     | 99 m² | 18 m²   |
|------|-------|-------|---------|
| Beds | Baths | Built | Terrace |

This luxurious 2 bedroom 2 bathroom apartment located in the prestigious beachfront urbanization in San Pedro has been completely transformed with top-quality renovations, offering a modern and sophisticated living experience. Every aspect of the home has been upgraded, including a brand-new water system and electrical wiring throughout. The kitchen is a chef's dream, featuring sleek, high-end furniture from Germany and the latest Bosch appliances, including a 21-bottle wine cooler, dishwasher for 12, induction cooktop, oven, and microwave. State-of-the-art sensor-activated cabinets add a touch of innovation, while a Philips drinking water filtration system ensures convenience and health. The apartment offers luxurious comfort with heated floors in both bathrooms, and a master switch controls all the lights and outlets, giving you complete control over your space. A central air conditioning system keeps the entire apartment cool, and a built-in safe and digital peephole provide additional security. For ultimate ease, a robotic vacuum cleaner takes care of the floors, and the apartment comes with a two-year warranty on all furniture, appliances, and renovations. This is a rare opportunity to own a fully renovated, high-end property in one of the most sought-after beachfront locations, where modern luxury meets coastal serenity.