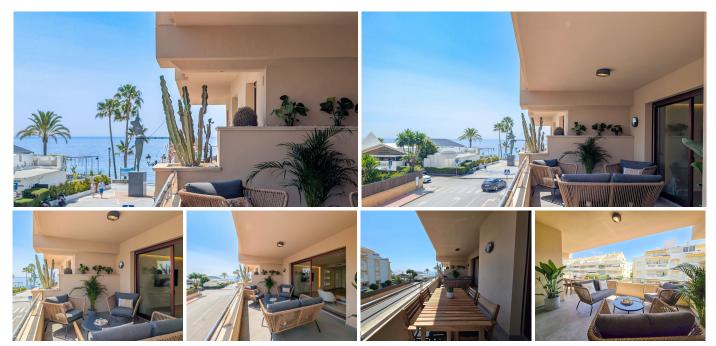

## MIDDLE FLOOR APARTMENT 2 BEDROOMS 2 BATHROOMS IN SAN PEDRO DE ALCÁNTARA

## San Pedro de Alcántara

## REF# R5062591 - 1.195.000€

| 2    | 2     | 99 m² | 18 m²   |
|------|-------|-------|---------|
| Beds | Baths | Built | Terrace |

This luxurious 2 bedroom 2 bathroom apartment located in the prestigious beachfront urbanization in San Pedro has been completely transformed with top-quality renovations, offering a modern and sophisticated living experience. Every aspect of the home has been upgraded, including a brand-new water system and electrical wiring throughout. The kitchen is a chef's dream, featuring sleek, high-end furniture from Germany and the latest Bosch appliances, including a 21-bottle wine cooler, dishwasher for 12, induction cooktop, oven, and microwave. State-of-the-art sensor-activated cabinets add a touch of innovation, while a Philips drinking water filtration system ensures convenience and health. The apartment offers luxurious comfort with heated floors in both bathrooms, and a master switch controls all the lights and outlets, giving you complete control over your space. A central air conditioning system keeps the entire apartment cool, and a built-in safe and digital peephole provide additional security. For ultimate ease, a robotic vacuum cleaner takes care of the floors, and the apartment comes with a two-year warranty on all furniture, appliances, and renovations. This is a rare opportunity to own a fully renovated, high-end property in one of the most sought-after beachfront locations, where modern luxury meets coastal serenity.